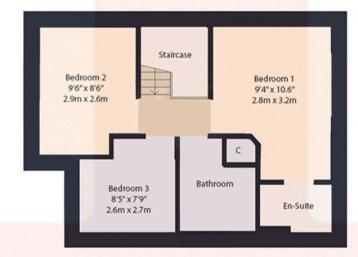

## First Floor

Total Size: 960 sq ft approx.

Disclaimer: Floor plans are provided for general guidance only and are not to scale. All measurements and areas are approximate. While every care has been taken in the preparation of this floor plan, potential buyers should not rely solely on this information, and are advised to verify dimensions, layout, and specifications personally. Any furnishings and features depicted are for illustration purposes only and may not represent the current state of the property.