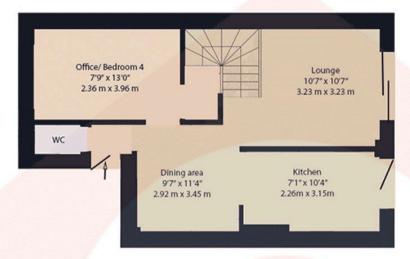

## **Ground Floor**

## First Floor

Total Size: 960 sq ft approx.

Disclaimer: Floor plans are provided for general guidance only and are not to scale. All measurements and areas are approximate. While every care has been taken in the preparation of this floor plan, potential buyers should not rely solely on this information, and are advised to verify dimensions, layout, and specifications personally. Any furnishings and features depicted are for illustration purposes only and may not represent the current state of the property.