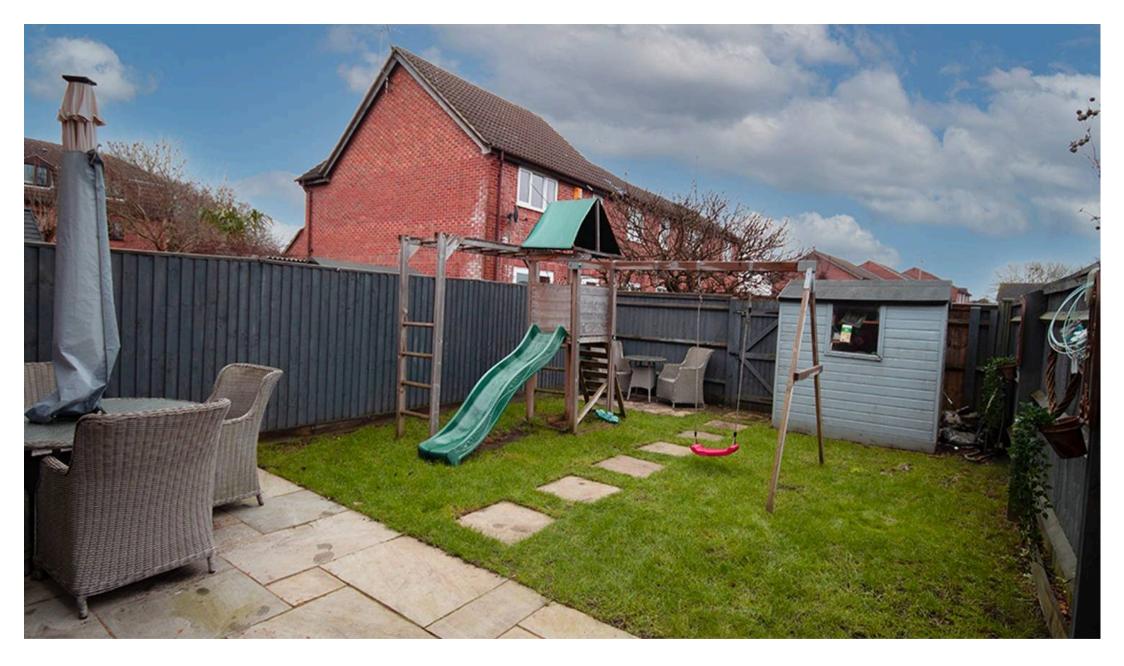

Tenure: Freehold

EPC: C

Driveway Parking: 2 cars

• 3/4 BEDROOMS

- SEPERATE LOUNGE & DINING AREA
- NEWLY FITTED BATHROOMS
- DRIVEWAY PARKING
- GARDEN WITH LAWN & PATIO
- WALKING DISTANCE TO AYLESBURY TRAIN STATION
- SMART HEATING SYSTEM
- GROUND FLOOR WC