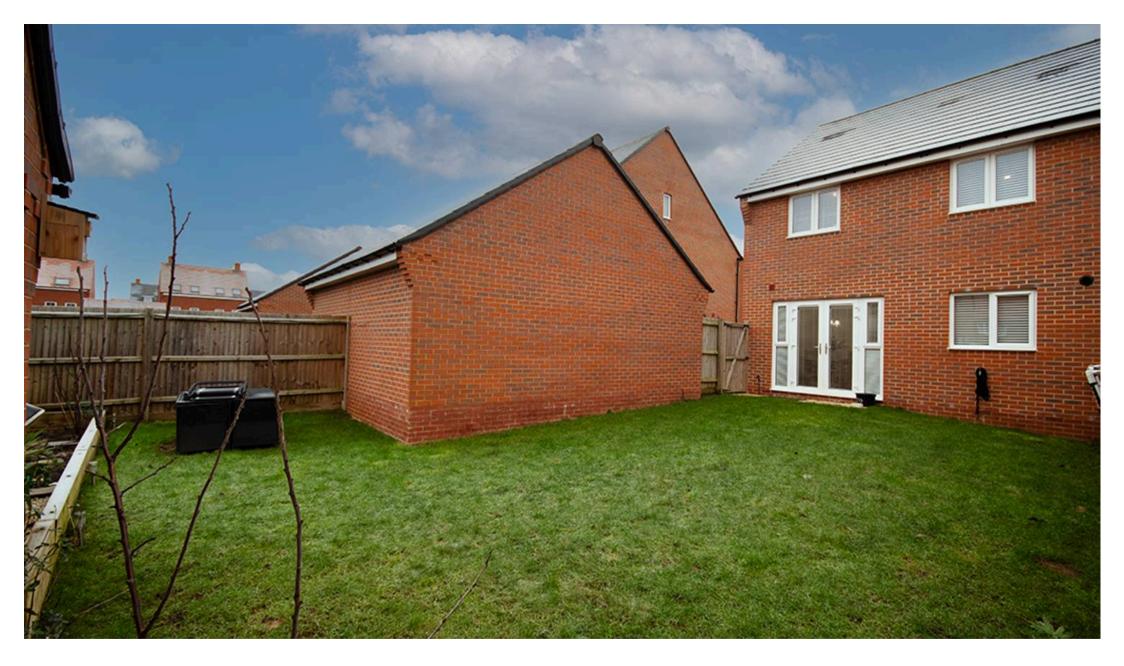

## **Key Features Include:**

- Spacious Living Areas: Immaculately decorated to maximise space and light, creating a warm and inviting atmosphere.
- Modern Kitchen & Utility Room: Fully equipped with integrated appliances, including an oven, hob, fridge freezer, and cooker, alongside a convenient utility room.
- Practical Layout: Ground floor WC for added convenience.
- Four Generous Bedrooms: Well-proportioned and versatile, perfect for growing families or working from home.
- Garage & Driveway: Secure garage with electricity and lighting, complemented by a driveway accommodating two vehicles.
- **Beautiful Garden:** A well-maintained lawn garden with a charming planted section at the rear, ideal for relaxing or entertaining.