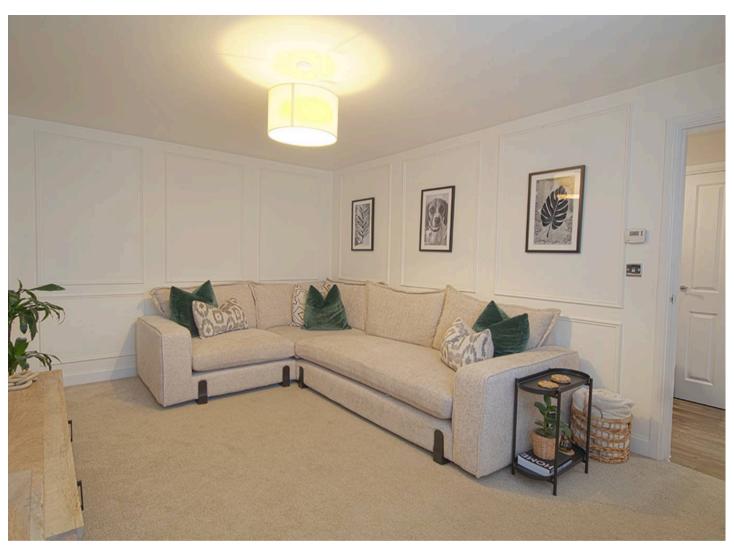

## **Key Features Include:**

- Spacious Living Areas: Immaculately decorated to maximise space and light, creating a warm and inviting atmosphere.
- Modern Kitchen & Utility Room: Fully equipped with integrated appliances, including an oven, hob, fridge freezer, and cooker, alongside a convenient utility room.
- Practical Layout: Ground floor WC for added convenience.
- Four Generous Bedrooms: Well-proportioned and versatile, perfect for growing families or working from home.
- Garage & Driveway: Secure garage with electricity and lighting, complemented by a driveway accommodating two vehicles.
- **Beautiful Garden:** A well-maintained lawn garden with a charming planted section at the rear, ideal for relaxing or entertaining.