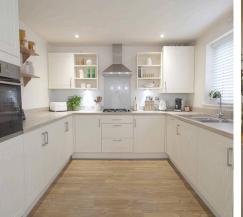

## **Key Features Include:**

- Spacious Living Areas: Immaculately decorated to maximise space and light, creating a warm and inviting atmosphere.
- Modern Kitchen & Utility Room: Fully equipped with integrated appliances, including an oven, hob, fridge freezer, and cooker, alongside a convenient utility room.
- Practical Layout: Ground floor WC for added convenience.
- Four Generous Bedrooms: Well-proportioned and versatile, perfect for growing families or working from home.
- Garage & Driveway: Secure garage with electricity and lighting, complemented by a driveway accommodating two vehicles.
- **Beautiful Garden:** A well-maintained lawn garden with a charming planted section at the rear, ideal for relaxing or entertaining.