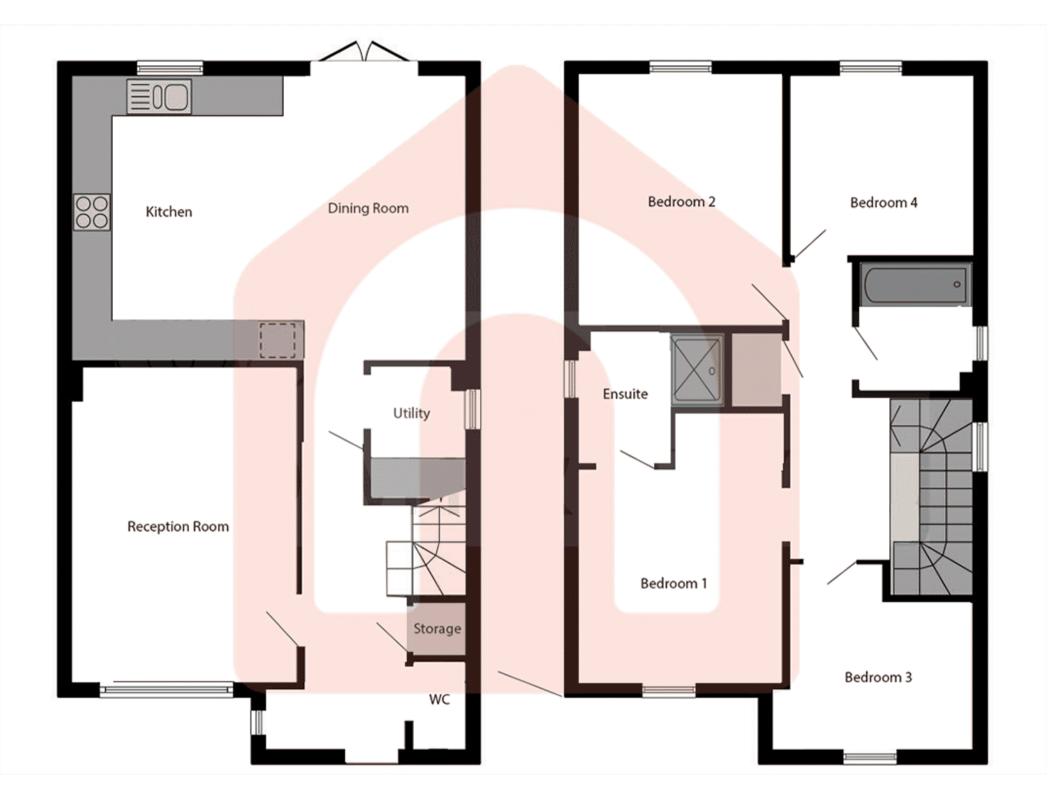

## **Key Features Include:**

- Spacious Living Areas: Immaculately decorated to maximise space and light, creating a warm and inviting atmosphere.
- Modern Kitchen & Utility Room: Fully equipped with integrated appliances, including an oven, hob, fridge freezer, and cooker, alongside a convenient utility room.
- Practical Layout: Ground floor WC for added convenience.
- Four Generous Bedrooms: Well-proportioned and versatile, perfect for growing families or working from home.
- Garage & Driveway: Secure garage with electricity and lighting, complemented by a driveway accommodating two vehicles.
- **Beautiful Garden:** A well-maintained lawn garden with a charming planted section at the rear, ideal for relaxing or entertaining.