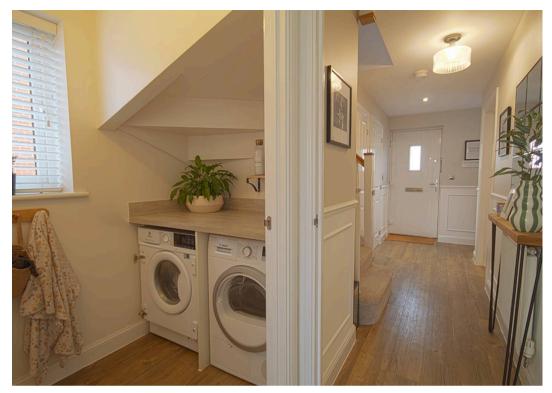

## **Key Features Include:**

- Spacious Living Areas: Immaculately decorated to maximise space and light, creating a warm and inviting atmosphere.
- Modern Kitchen & Utility Room: Fully equipped with integrated appliances, including an oven, hob, fridge freezer, and cooker, alongside a convenient utility room.
- Practical Layout: Ground floor WC for added convenience.
- Four Generous Bedrooms: Well-proportioned and versatile, perfect for growing families or working from home.
- Garage & Driveway: Secure garage with electricity and lighting, complemented by a driveway accommodating two vehicles.
- **Beautiful Garden:** A well-maintained lawn garden with a charming planted section at the rear, ideal for relaxing or entertaining.