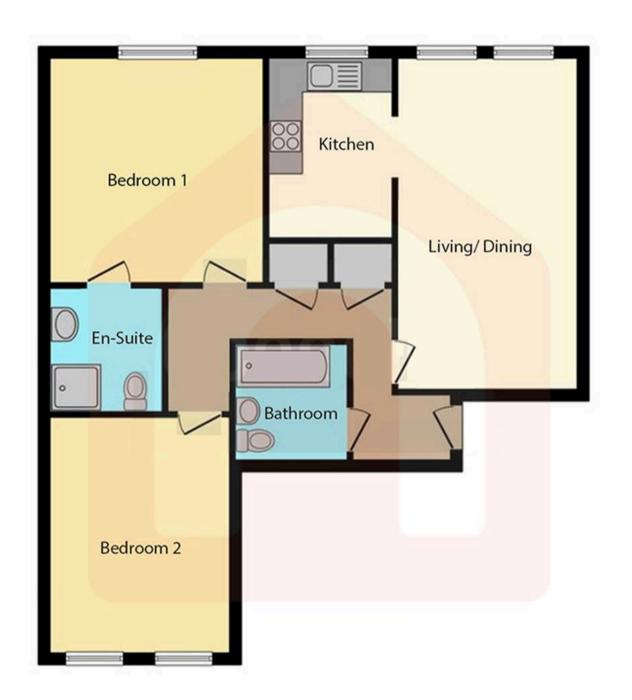

## 28 Broka Court Pine Street

Aylesbury, Aylesbury

Nestled in the heart of the sought-after Fairford Leys development, this beautifully presented two-bedroom apartment offers modern living, ideal choice for first-time buyers and investors alike.

Ground Rent: £380 pa

Parking: Assigned parking for 1 vehicle

Secure gated parking

Street parking

- CHAIN FREE
- OPEN PLAN LIVING/ DINING AREA
- TWO LARGE DOUBLE BEDROOMS
- ENSUITE TO PRINCIPAL BEDROOM
- BRIGHT AND AIRY WITH HIGH CEILINGS
- ENTRY TELEPHONE SYSTEM
- SECURE UNDERGROUND PARKING