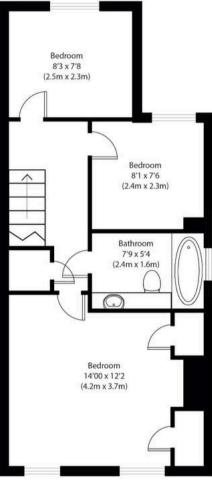

d city centre
- Sought-after location
- Period semi-detached family home
- Separate kitchen
- Well presented throughout
- Utility room



## **Main Road**

Broomfield, Chelmsford

A delightful three bedroom semi-detached period home offering two reception rooms, separate kitchen, utility room, first floor bathroom and fabulous garden all ideally positioned within sought-after Broomfield offering easy access in to Chelmsford City Centre.

Council Tax band: C

ecanon rax barra.

Tenure: Freehold

EPC Energy Efficiency Rating: D

EPC Environmental Impact Rating: D

- Generous sized private rear garden
- Excellent transport links/close to Chelmsford city centre
- Sought-after location
- Period semi-detached family home
- Separate kitchen
- Well presented throughout
- Utility room















**Ground Floor** 

First Floor



## **Nested Chelmsford**

12-18 Theobalds Road, London - WC1X 8PL

01245 970045 • jack.gundry@nested.com • nested.com/chelmsford