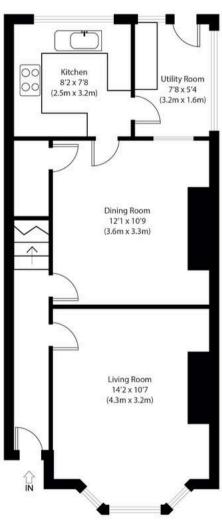

ord city centre
- Sought-after location
- Period semi-detached family home
- Separate kitchen
- Well presented throughout
- Utility room



## **Main Road**

Broomfield, Chelmsford

A delightful three bedroom semi-detached period home offering two reception rooms, separate kitchen, utility room, first floor bathroom and fabulous garden all ideally positioned within sought-after Broomfield offering easy access in to Chelmsford City Centre.

Council Tax band: C

ecanon rax barra.

Tenure: Freehold

EPC Energy Efficiency Rating: D

EPC Environmental Impact Rating: D

- Generous sized private rear garden
- Excellent transport links/close to Chelmsford city centre
- Sought-after location
- Period semi-detached family home
- Separate kitchen
- Well presented throughout
- Utility room















**Ground Floor** 

First Floor



## **Nested Chelmsford**

12-18 Theobalds Road, London - WC1X 8PL

01245 970045 • jack.gundry@nested.com • nested.com/chelmsford