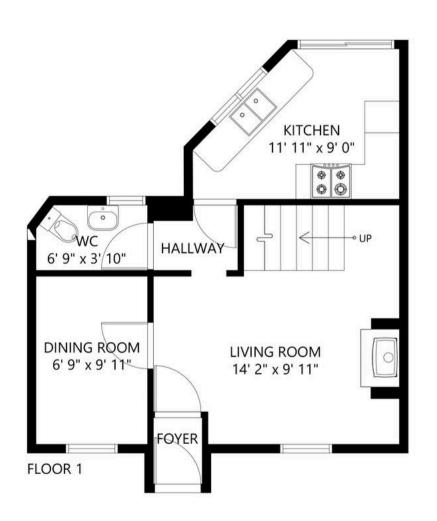

# 4 Station Road, Lanchester

Offers in Region of £195,000

Lanchester, Durham

Key Features:

**Ground Floor** 

Living Room: A welcoming space with painted exposed beams, a charming wood-burning stove, and a warm, inviting atmosphere perfect for relaxation.

Dining Room: Comfortably accommodates 6-8 people, making it ideal for family meals or entertaining guests.

Kitchen Extension: A showstopper at the rear of the property, featuring:

Exposed roof beams and a stunning stone feature wall.

Recently installed modern kitchen units with an integrated electric oven, dishwasher, and sink.

Downstairs WC: Beautifully presented and highly convenient.

- Excellent Primary and Secondary Schools
- Stunning Countryside Walks
- Character Property with Period Features
- Public Transport Links