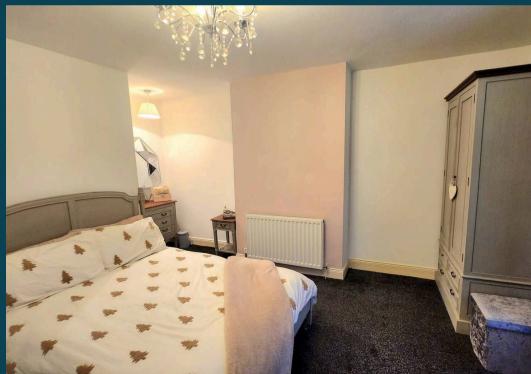

Master Bedroom: Generously proportioned to fit a king-sized bed, two large wardrobes, and a dressing table.

Second Bedroom: Versatile space, perfect for guests, a home office, or a child's room.

Bathroom: A luxurious retreat with tiled walls, a freestanding rolltop Victorian-style bath, and a stylish basin.