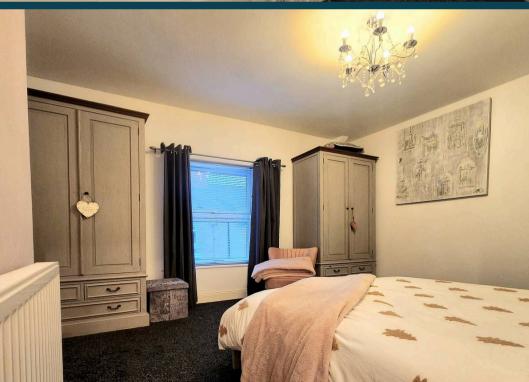

Master Bedroom: Generously proportioned to fit a king-sized bed, two large wardrobes, and a dressing table.

Second Bedroom: Versatile space, perfect for guests, a home office, or a child's room.

Bathroom: A luxurious retreat with tiled walls, a freestanding rolltop Victorian-style bath, and a stylish basin.