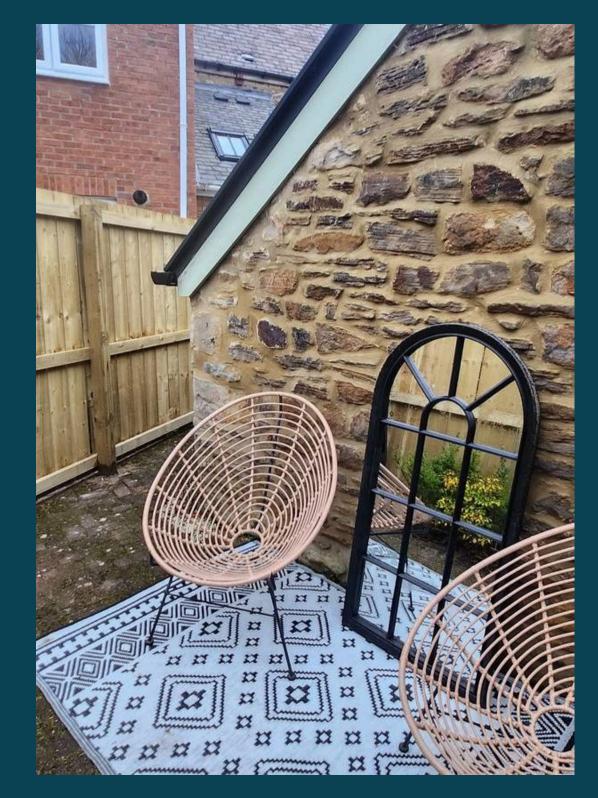

#### **Outdoor Space**

Rear Yard: Includes a large storage shed, ideal for outdoor tools, bikes, or hobbies.

Parking: Convenient off-street parking for your peace of mind.