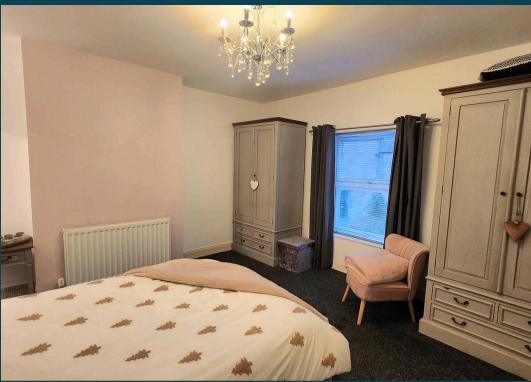

Master Bedroom: Generously proportioned to fit a king-sized bed, two large wardrobes, and a dressing table.

Second Bedroom: Versatile space, perfect for guests, a home office, or a child's room.

Bathroom: A luxurious retreat with tiled walls, a freestanding rolltop Victorian-style bath, and a stylish basin.