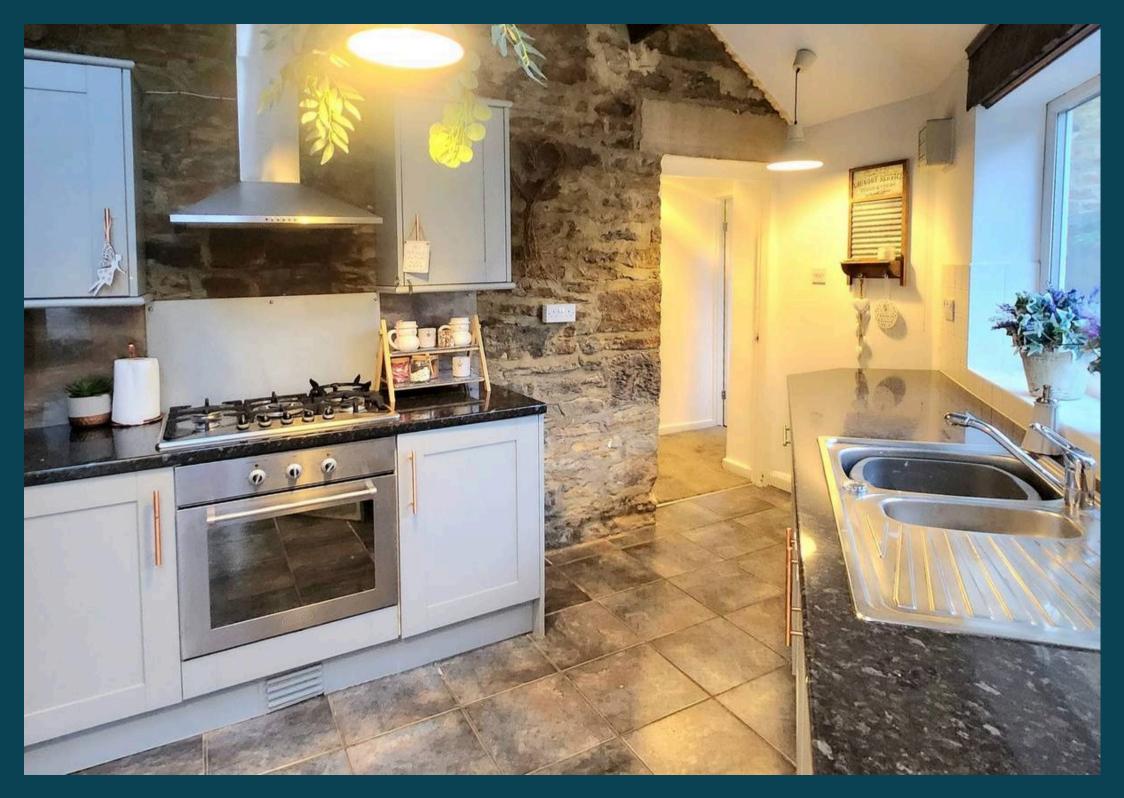

Dining Room: Comfortably accommodates 6-8 people, making it ideal for family meals or entertaining guests.

Kitchen Extension: A showstopper at the rear of the property, featuring:

Exposed roof beams and a stunning stone feature wall.

Recently installed modern kitchen units with an integrated electric oven, dishwasher, and sink.

Downstairs WC: Beautifully presented and highly convenient.

- Excellent Primary and Secondary Schools
- Stunning Countryside Walks
- Character Property with Period Features
- Public Transport Links