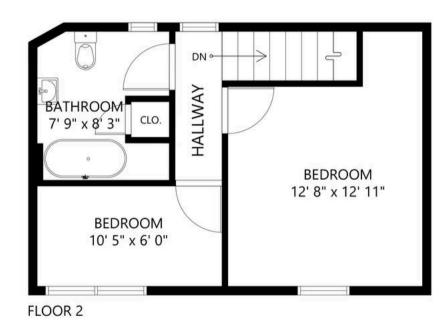

Master Bedroom: Generously proportioned to fit a king-sized bed, two large wardrobes, and a dressing table.

Second Bedroom: Versatile space, perfect for guests, a home office, or a child's room.

Bathroom: A luxurious retreat with tiled walls, a freestanding rolltop Victorian-style bath, and a stylish basin.