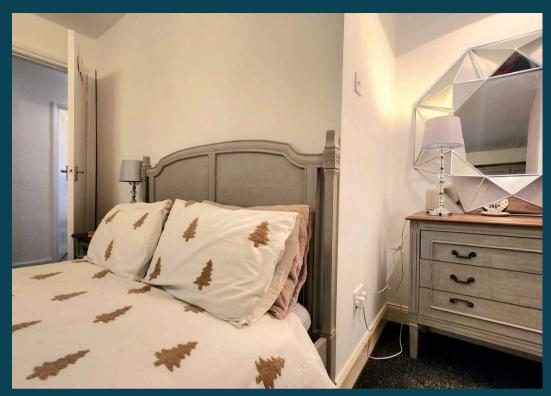

Master Bedroom: Generously proportioned to fit a king-sized bed, two large wardrobes, and a dressing table.

Second Bedroom: Versatile space, perfect for guests, a home office, or a child's room.

Bathroom: A luxurious retreat with tiled walls, a freestanding rolltop Victorian-style bath, and a stylish basin.