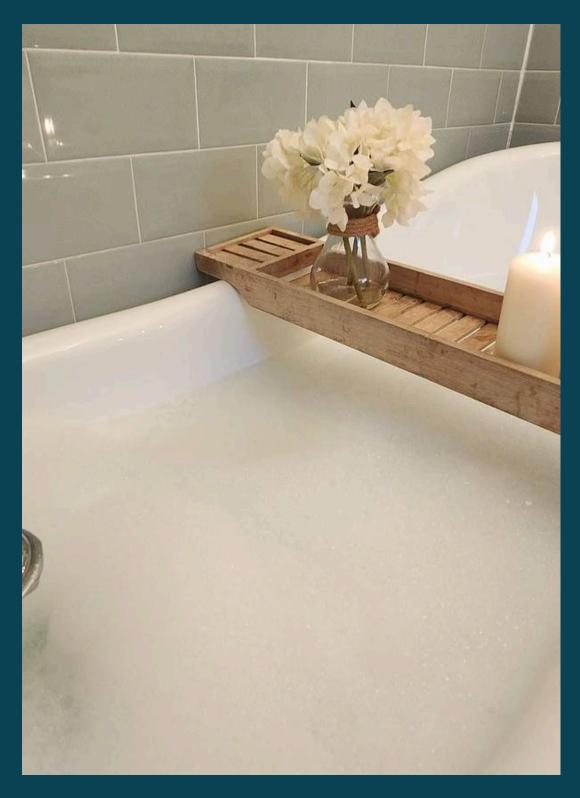

Master Bedroom: Generously proportioned to fit a king-sized bed, two large wardrobes, and a dressing table.

Second Bedroom: Versatile space, perfect for guests, a home office, or a child's room.

Bathroom: A luxurious retreat with tiled walls, a freestanding rolltop Victorian-style bath, and a stylish basin.