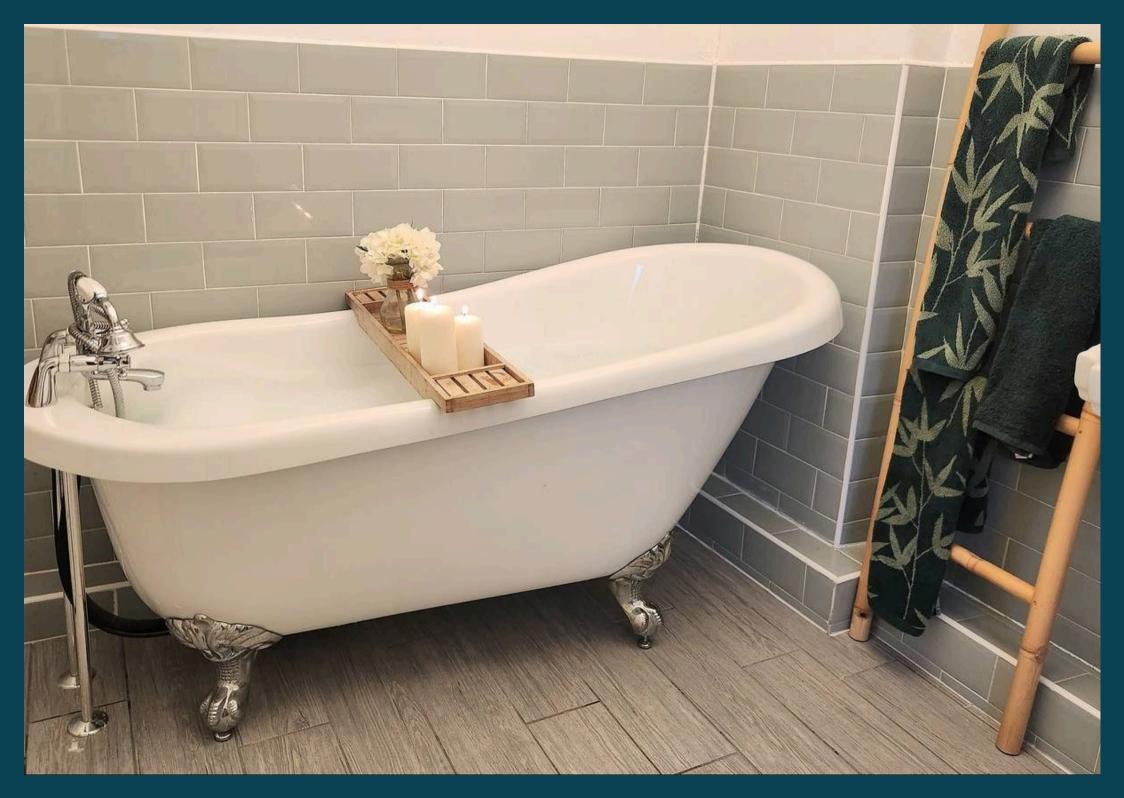

Master Bedroom: Generously proportioned to fit a king-sized bed, two large wardrobes, and a dressing table.

Second Bedroom: Versatile space, perfect for guests, a home office, or a child's room.

Bathroom: A luxurious retreat with tiled walls, a freestanding rolltop Victorian-style bath, and a stylish basin.