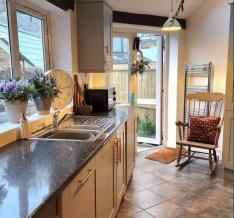

Dining Room: Comfortably accommodates 6-8 people, making it ideal for family meals or entertaining guests.

Kitchen Extension: A showstopper at the rear of the property, featuring:

Exposed roof beams and a stunning stone feature wall.

Recently installed modern kitchen units with an integrated electric oven, dishwasher, and sink.

Downstairs WC: Beautifully presented and highly convenient.

- Excellent Primary and Secondary Schools
- Stunning Countryside Walks
- Character Property with Period Features
- Public Transport Links