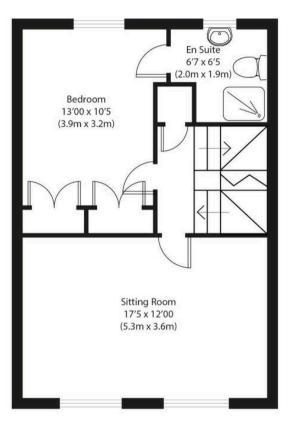

Tenure: Freehold

EPC Rating: B

- Downstairs cloakroom
- Spacious kitchen/dining room
- Impressive first floor reception room
- Generous sized garden
- Two attractive bathrooms
- Four double bedroom modern terraced town house
- Three floors spanning just under 1400 sq ft. (including car port)
- Car port providing off street parking

Bathroom 7'8 x 6'7

**Ground Floor** 

First Floor

Second Floor

Approximate Gross Internal Area Main House 1235 sq ft (115 sq m) Car Port 150 sq ft (14 sq m) Total 1385 sq ft (129 sq m)

Disclaimer: Floorplan measurements are approximate and are for illustrative purposes only. While we do not doubt the floor plan accuracy and completeness, you or your advisors should conduct a careful, indepentent investigation of the property in respect of monetary valuation. copyright www.photohausgroupc.oxi.