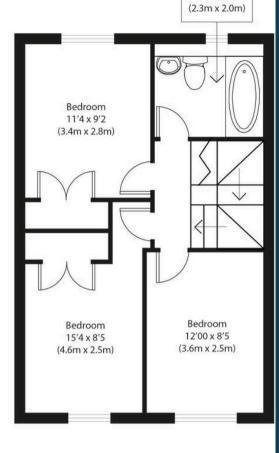

Tenure: Freehold

EPC Rating: B

- Downstairs cloakroom
- Spacious kitchen/dining room
- Impressive first floor reception room
- Generous sized garden
- Two attractive bathrooms
- Four double bedroom modern terraced town house
- Three floors spanning just under 1400 sq ft. (including car port)
- Car port providing off street parking

Bathroom 7'8 x 6'7

**Ground Floor** 

First Floor

Second Floor

Approximate Gross Internal Area Main House 1235 sq ft (115 sq m) Car Port 150 sq ft (14 sq m) Total 1385 sq ft (129 sq m)

Disclaimer: Floorplan measurements are approximate and are for illustrative purposes only. While we do not doubt the floor plan accuracy and completeness, you or your advisors should conduct a careful, indepentent investigation of the property in respect of monetary valuation. copyright www.photohausgroupc.oxi.