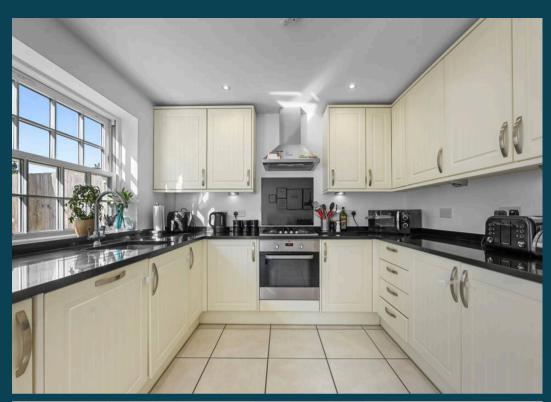

## Chelmsford

A fabulous modern four double bedroom town house offering kitchen/dining room, spacious first floor reception room, two stylish bathrooms, attractive garden and car port, all conveniently positioned within highly sought-after Old Moulsham providing an excellent family home Council Tax band: E

Tenure: Freehold

EPC Rating: B

- Downstairs cloakroom
- Spacious kitchen/dining room
- Impressive first floor reception room
- Generous sized garden
- Two attractive bathrooms
- Four double bedroom modern terraced town house
- Three floors spanning just under 1400 sq ft. (including car port)
- Car port providing off street parking