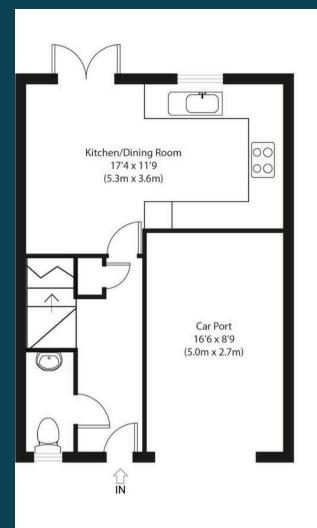

Tenure: Freehold

EPC Rating: B

- Downstairs cloakroom
- Spacious kitchen/dining room
- Impressive first floor reception room
- Generous sized garden
- Two attractive bathrooms
- Four double bedroom modern terraced town house
- Three floors spanning just under 1400 sq ft. (including car port)
- Car port providing off street parking

Bathroom 7'8 x 6'7

**Ground Floor** 

First Floor

Second Floor

Approximate Gross Internal Area Main House 1235 sq ft (115 sq m) Car Port 150 sq ft (14 sq m) Total 1385 sq ft (129 sq m)

Disclaimer: Floorplan measurements are approximate and are for illustrative purposes only. While we do not doubt the floor plan accuracy and completeness, you or your advisors should conduct a careful, indepentent investigation of the property in respect of monetary valuation. copyright www.photohausgroupc.oxi.