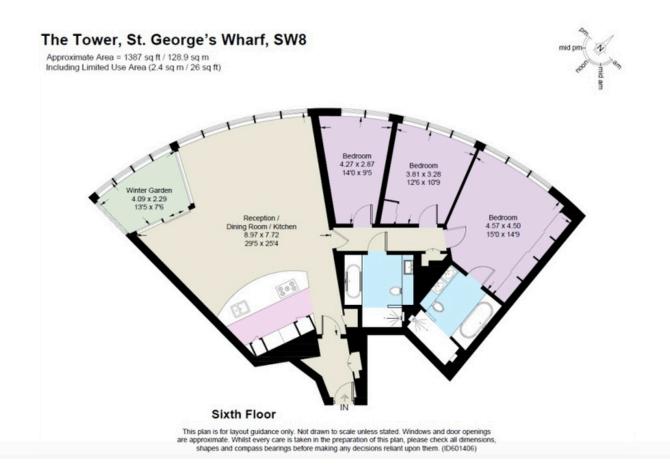

3 Bedrooms

2 Bathrooms

£2,225,000

Lonnee Hamilton Partner, Nested Prime 07535 604111 | 020 3886 2810 lonnee.hamilton@nested.com www.nested.com

This stunning riverfront tower is located on the east side of Nine Elms and is the crown jewel of the St George Wharf development. Whether you love to entertain, or simply relax and take in the views, the openplan living area is beautifully appointed to ensure absolute comfort. Floor-to-ceiling windows throughout provide fantastic river views.