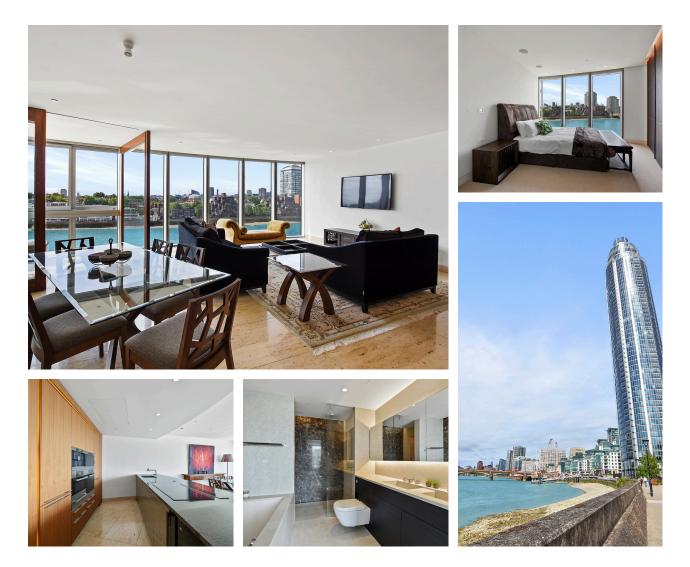

## 1 St. George's Wharf, Vauxhall, London SW8

Luxurious living awaits the lucky new residents of this sleek and stylish river-view apartment. Set high on the sixth floor within prestigious The Tower, spectacular views are on show, paired perfectly with high-end finishes and designer features.

3 Bedrooms

2 Bathrooms

£2,225,000

Lonnee Hamilton Partner, Nested Prime 07535 604111 | 020 3886 2810 lonnee.hamilton@nested.com www.nested.com

This stunning riverfront tower is located on the east side of Nine Elms and is the crown jewel of the St George Wharf development. Whether you love to entertain, or simply relax and take in the views, the openplan living area is beautifully appointed to ensure absolute comfort. Floor-to-ceiling windows throughout provide fantastic river views.

The lucky new residents of this sleek and modern apartment will enjoy access to a host of amenities including an infinity-edge pool, a spa and fitness centre, 24-hour concierge and a car park.