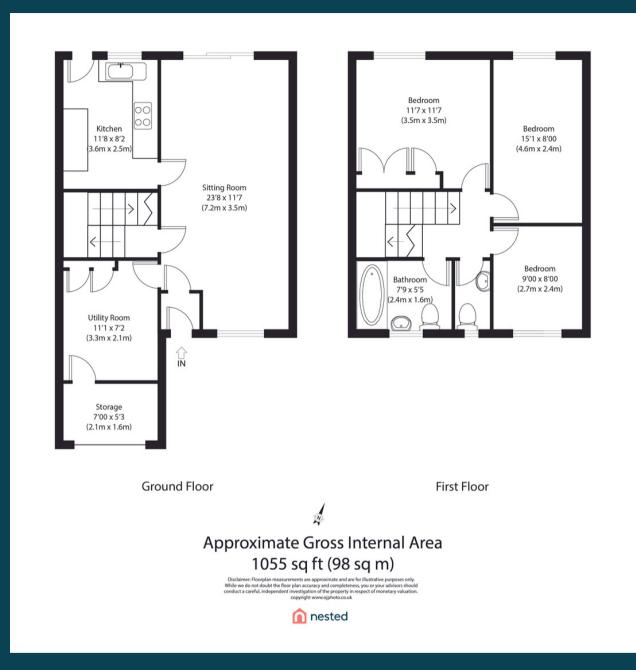

## Havengore, CM1 £390,000 (OIEO)

A stylishly presented three bedroom mid-terraced family home including generous off street driveway parking and an attractive lanA stylishly presented three bedroom mid-terraced family home including generous off street driveway parking and an attractive landscaped garden-all ideally positioned within sought-after Springfield, providing easy access in to Chelmsford City Centreought-after Springfield, providing easy access in to Chelmsford City Centre