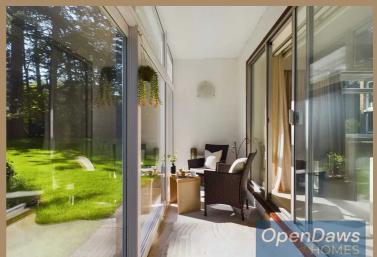

#### Sun Room

4' 5" x 26' 11" (1.35m x 8.20m)

The sun room is a bright and inviting space, illuminated by natural light streaming through its large sliding doors. These doors open directly onto the communal gardens, providing a serene view and offers a perfect retreat for enjoying the garden scenery year-round. Perfect for afternoon tea or cocktails!