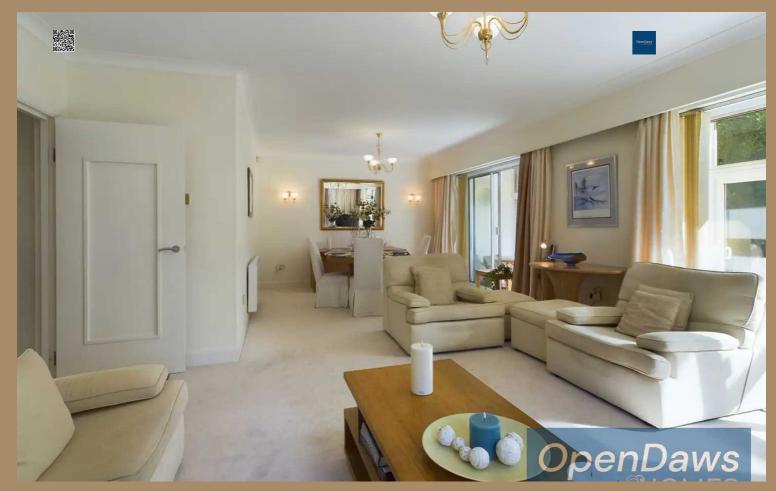

# Lounge/Diner

16' 0" x 26' 9" (4.88m x 8.15m)

This beautiful spacious and bright lounge/dining area features large sliding doors that open into a sun room, creating a seamless transition between indoor and outdoor living spaces. The abundant natural light enhances the airy atmosphere, making it an ideal area for both relaxation and entertaining.

With no onward chain, the property features 3 bedrooms (one master; one double; and one single, which could be used as a home office); 2 bathrooms (one en-suite); well-equipped kitchen; large lounge/dining room; and sunroom with wall-to-wall glass doors.