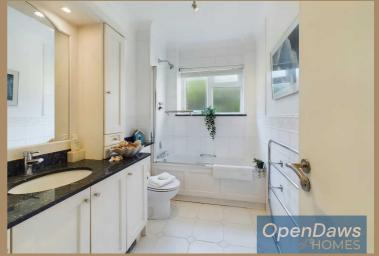

# Family bathroom

5' 11" x 9' 6" (1.80m x 2.90m)

The family bathroom is well-lit allowing natural light to illuminate the space. It features a bathtub for relaxing soaks, a sink, and a toilet. Additionally, there is ample storage space to keep towels and toiletries neatly organised.