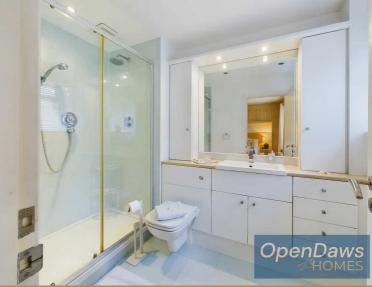

# Family bathroom

5' 11" x 9' 6" (1.80m x 2.90m)

The family bathroom is well-lit allowing natural light to illuminate the space. It features a bathtub for relaxing soaks, a sink, and a toilet. Additionally, there is ample storage space to keep towels and toiletries neatly organised.