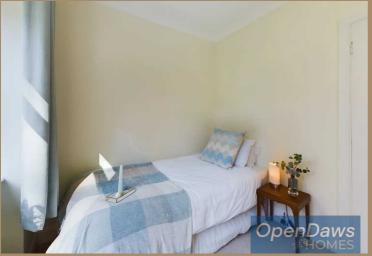

#### **Bedroom 3**

7' 11" x 7' 4" (2.41m x 2.24m)

This single bedroom boasts built-in wardrobes, ensuring efficient use of space without sacrificing style. Natural light floods the room, creating a bright and welcoming ambience perfect for relaxation or study.