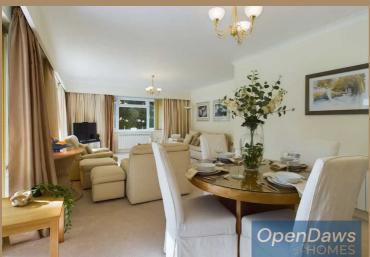

# Lounge/Diner

16' 0" x 26' 9" (4.88m x 8.15m)

This beautiful spacious and bright lounge/dining area features large sliding doors that open into a sun room, creating a seamless transition between indoor and outdoor living spaces. The abundant natural light enhances the airy atmosphere, making it an ideal area for both relaxation and entertaining.

With no onward chain, the property features 3 bedrooms (one master; one double; and one single, which could be used as a home office); 2 bathrooms (one en-suite); well-equipped kitchen; large lounge/dining room; and sunroom with wall-to-wall glass doors.