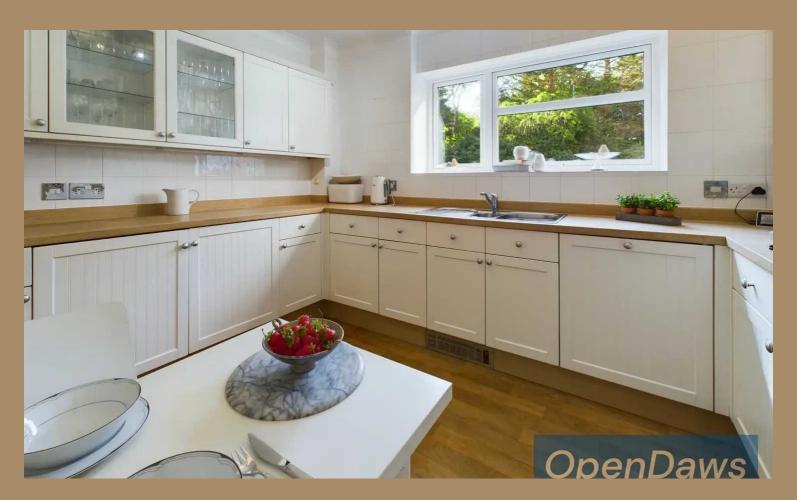

### **Kitchen**

11' 10" x 9' 5" (3.61m x 2.87m)

The kitchen is modern and well-equipped, featuring integrated appliances for a sleek and seamless look with a charming view of the gardens, allowing you to enjoy the beauty of the outdoors while cooking or dining.