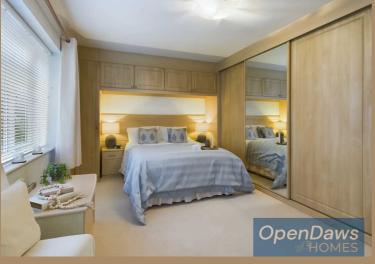

#### **Master Bedroom**

15' 2" x 11' 11" (4.62m x 3.63m)

The stunning master bedroom is spacious and bright, featuring large windows that fill the room with natural light. It includes built-in wardrobes for ample storage and an En-suite shower room for added convenience and privacy.