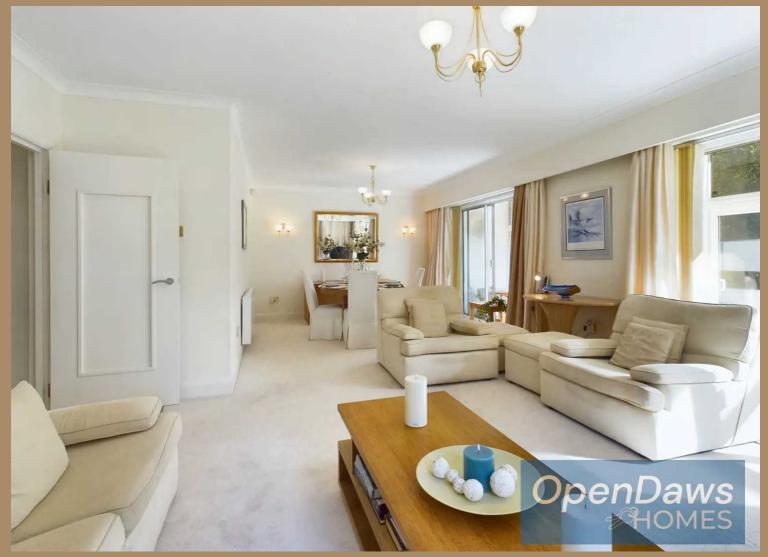

# Lounge/Diner

16' 0" x 26' 9" (4.88m x 8.15m)

This beautiful spacious and bright lounge/dining area features large sliding doors that open into a sun room, creating a seamless transition between indoor and outdoor living spaces. The abundant natural light enhances the airy atmosphere, making it an ideal area for both relaxation and entertaining.

With no onward chain, the property features 3 bedrooms (one master; one double; and one single, which could be used as a home office); 2 bathrooms (one en-suite); well-equipped kitchen; large lounge/dining room; and sunroom with wall-to-wall glass doors.