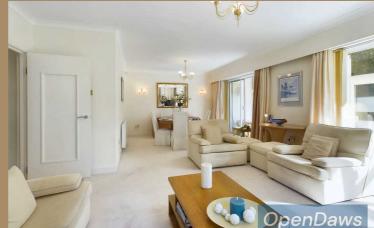

# Lounge/Diner

16' 0" x 26' 9" (4.88m x 8.15m)

This beautiful spacious and bright lounge/dining area features large sliding doors that open into a sun room, creating a seamless transition between indoor and outdoor living spaces. The abundant natural light enhances the airy atmosphere, making it an ideal area for both relaxation and entertaining.