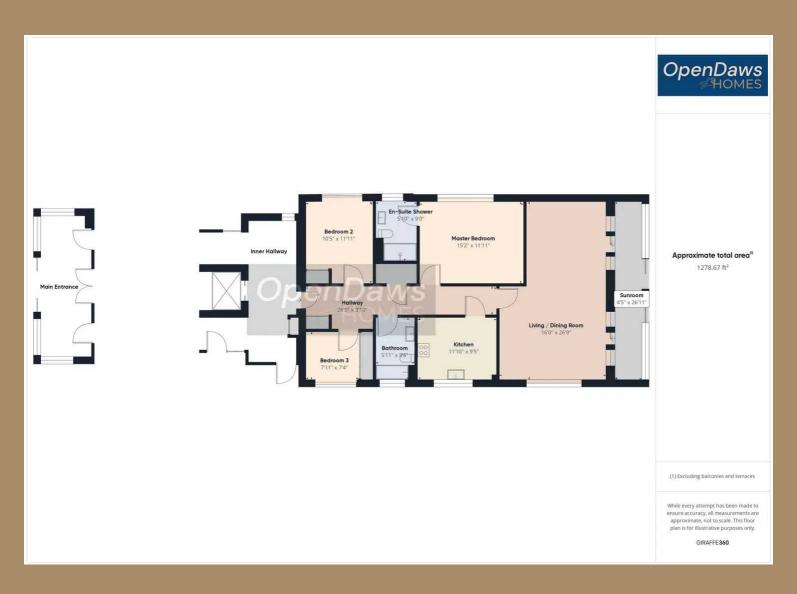

With no onward chain, the property features 3 bedrooms (one master; one double; and one single, which could be used as a home office); 2 bathrooms (one en-suite); well-equipped kitchen; large lounge/dining room; and sunroom with wall-to-wall glass doors.

# Lounge/Diner

16' 0" x 26' 9" (4.88m x 8.15m)

This beautiful spacious and bright lounge/dining area features large sliding doors that open into a sun room, creating a seamless transition between indoor and outdoor living spaces. The abundant natural light enhances the airy atmosphere, making it an ideal area for both relaxation and entertaining.

#### Sun Room

4' 5" x 26' 11" (1.35m x 8.20m)

The sun room is a bright and inviting space, illuminated by natural light streaming through its large sliding doors. These doors open directly onto the communal gardens, providing a serene view and offers a perfect retreat for enjoying the garden scenery year-round. Perfect for afternoon tea or cocktails!

### **Kitchen**

11' 10" x 9' 5" (3.61m x 2.87m)

The kitchen is modern and well-equipped, featuring integrated appliances for a sleek and seamless look with a charming view of the gardens, allowing you to enjoy the beauty of the outdoors while cooking or dining.

#### **Master Bedroom**

15' 2" x 11' 11" (4.62m x 3.63m)

The stunning master bedroom is spacious and bright, featuring large windows that fill the room with natural light. It includes built-in wardrobes for ample storage and an En-suite shower room for added convenience and privacy.

## En-suite

5' 10" x 9' 0" (1.78m x 2.74m)

The En-suite shower room is well-appointed with a window that brings in natural light. It includes a shower, toilet, and sink, along with convenient storage cupboards to keep your essentials organised and within reach.

# **Bedroom 2**

10' 5" x 11' 11" (3.18m x 3.63m)

This bedroom is bright and inviting, with ample natural light streaming through its windows. It features a built-in wardrobe providing plenty of storage space, and comfortably accommodates a double bed for a cosy and restful atmosphere.

#### **Bedroom 3**

7' 11" x 7' 4" (2.41m x 2.24m)

This single bedroom boasts built-in wardrobes, ensuring efficient use of space without sacrificing style. Natural light floods the room, creating a bright and welcoming ambience perfect for relaxation or study.

# Family bathroom

5' 11" x 9' 6" (1.80m x 2.90m)

The family bathroom is well-lit allowing natural light to illuminate the space. It features a bathtub for relaxing soaks, a sink, and a toilet. Additionally, there is ample storage space to keep towels and toiletries neatly organised.