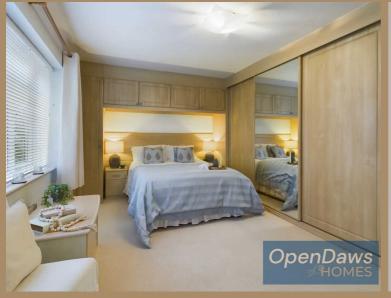

#### **Master Bedroom**

15' 2" x 11' 11" (4.62m x 3.63m)

The stunning master bedroom is spacious and bright, featuring large windows that fill the room with natural light. It includes built-in wardrobes for ample storage and an En-suite shower room for added convenience and privacy.

## En-suite

5' 10" x 9' 0" (1.78m x 2.74m)

The En-suite shower room is well-appointed with a window that brings in natural light. It includes a shower, toilet, and sink, along with convenient storage cupboards to keep your essentials organised and within reach.