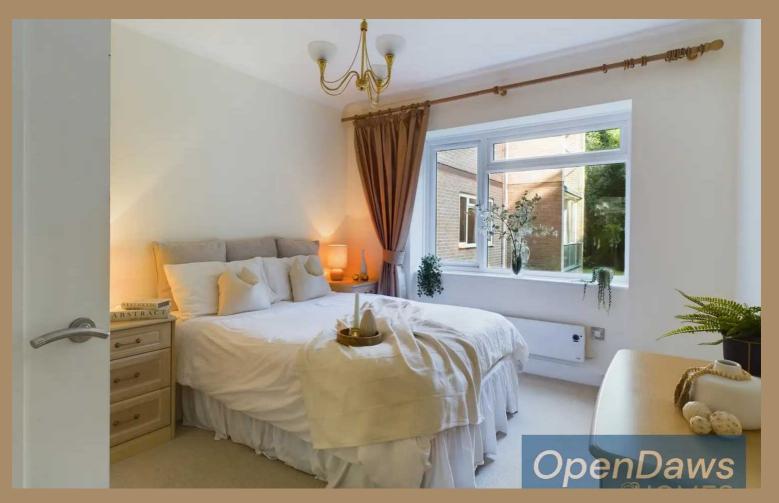

# **Bedroom 2**

10' 5" x 11' 11" (3.18m x 3.63m)

This bedroom is bright and inviting, with ample natural light streaming through its windows. It features a built-in wardrobe providing plenty of storage space, and comfortably accommodates a double bed for a cosy and restful atmosphere.