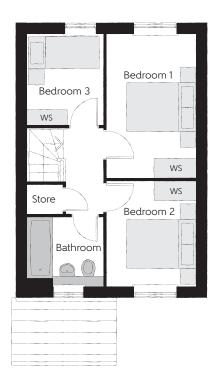

## First Floor

| Bedroom 1 | 2.48m x 3.99m | 8'2" x 13'1" |
|-----------|---------------|--------------|
| Bedroom 2 | 2.48m x 2.91m | 8'2" x 9'7"  |
| Bedroom 3 | 2.10m x 2.51m | 6′11″ x 8′3″ |
| Bathroom  | 2.10m x 1.91m | 6′11″ x 6′3″ |

Clks - Cloakroom WS - Wardrobe Space (suggestion only, wardrobe not included)

## $Furniture\ arrangements\ are\ for\ illustrative\ purposes\ only.\ Items\ are\ not\ included,\ nor\ to\ scale.$

The items shown in this key may be subject to change, and positions could vary from those indicated on this floorplan. Please refer to Sales Advisor for details of your selected plot. Computer generated image shown overleaf. External finishes, landscaping and configuration may vary from plot to plot. Please refer to Sales Advisor for further details. All dimensions are approximate and should not be used for carpet sizes, appliance spaces or furniture. We operate a policy of continuous improvement and individual features such as kitchen and bathroom layouts, doors, windows, garages and elevational treatments may vary from time to time. Consequently these particulars should be treated as general guidance only and do not constitute a contract, part of a contract or a warranty. SH/CB/500/S00/S02/L.