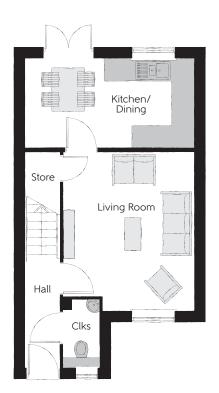

## Ground Floor

| Kitchen/Dining | 4.67m x 2.45m | 15'4" x 8'0"   |
|----------------|---------------|----------------|
| Living Room    | 3.62m x 4.39m | 11′10″ x 14′5″ |
| Cloakroom      | 0.98m x 1.84m | 3'3" x 6'0"    |

Clks - Cloakroom WS - Wardrobe Space (suggestion only, wardrobe not included)

## $Furniture\ arrangements\ are\ for\ illustrative\ purposes\ only.\ Items\ are\ not\ included,\ nor\ to\ scale.$

The items shown in this key may be subject to change, and positions could vary from those indicated on this floorplan. Please refer to Sales Advisor for details of your selected plot. Computer generated image shown overleaf. External finishes, landscaping and configuration may vary from plot to plot. Please refer to Sales Advisor for further details. All dimensions are approximate and should not be used for carpet sizes, appliance spaces or furniture. We operate a policy of continuous improvement and individual features such as kitchen and bathroom layouts, doors, windows, garages and elevational treatments may vary from time to time. Consequently these particulars should be treated as general guidance only and do not constitute a contract, part of a contract or a warranty. SH/CB/500/S00/S02/L.