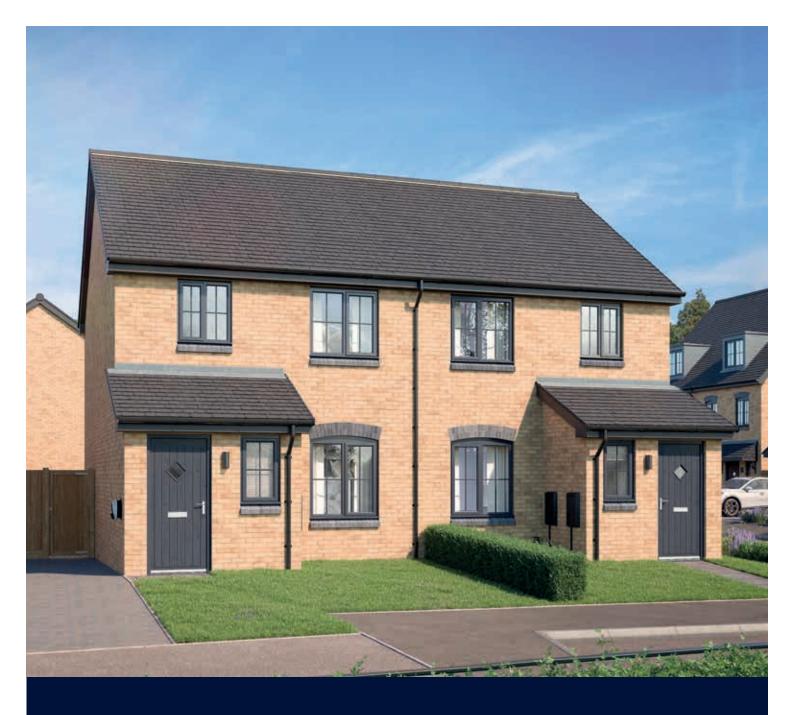

## The Shoemaker

THREE BEDROOM HOME







## First Floor

| Bedroom 1 | 2.48m x 3.99m | 8'2" x 13'1" |
|-----------|---------------|--------------|
| Bedroom 2 | 2.48m x 2.91m | 8'2" x 9'7"  |
| Bedroom 3 | 2.10m x 2.51m | 6′11″ x 8′3″ |
| Bathroom  | 2.10m x 1.91m | 6′11″ x 6′3″ |



## Ground Floor

| Kitchen/Dining | 4.67m x 2.45m | 15'4" x 8'0"   |
|----------------|---------------|----------------|
| Living Room    | 3.62m x 4.39m | 11′10″ x 14′5″ |
| Cloakroom      | 0.98m x 1.84m | 3'3" x 6'0"    |

Clks - Cloakroom WS - Wardrobe Space (suggestion only, wardrobe not included)

## $Furniture\ arrangements\ are\ for\ illustrative\ purposes\ only.\ Items\ are\ not\ included,\ nor\ to\ scale.$

The items shown in this key may be subject to change, and positions could vary from those