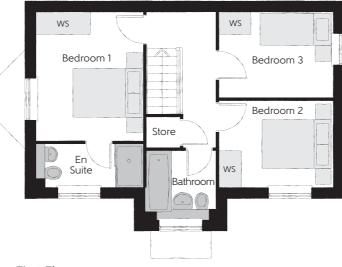

## First Floor

| Bedroom 1          | 2.95m x 3.56m | 9'8" x 11'8"  |
|--------------------|---------------|---------------|
| Bedroom 1 En Suite | 2.95m x 1.20m | 9'8" x 3'11"  |
| Bedroom 2          | 3.17m x 2.39m | 10'5" x 7'10" |
| Bedroom 3          | 3.17m x 2.37m | 10'5" x 7'9"  |
| Bathroom           | 1.92m x 1.90m | 6'4" x 6'3"   |

Clks - Cloakroom WS - Wardrobe Space (suggestion only, wardrobe not included)

Furniture arrangements are for illustrative purposes only. Items are not included, nor to scale.

The items shown in this key may be subject to change, and positions could vary from those indicated on this floorplan. Please refer to Sales Advisor for details of your selected plot. Computer generated image shown overleaf. External finishes, landscaping and configuration may vary from plot to plot. Please refer to Sales Advisor for further details. All dimensions are approximate and should not be used for carpet sizes, appliance spaces or furniture. We operate a policy of continuous improvement and individual features such as kitchen and bathroom layouts, doors, windows, garages and elevational treatments may vary from time to time. Consequently these particulars should be treated as general guidance only and do not constitute a contract, part of a contract or a warranty. TH/CB/500/S00/D/01a/L.