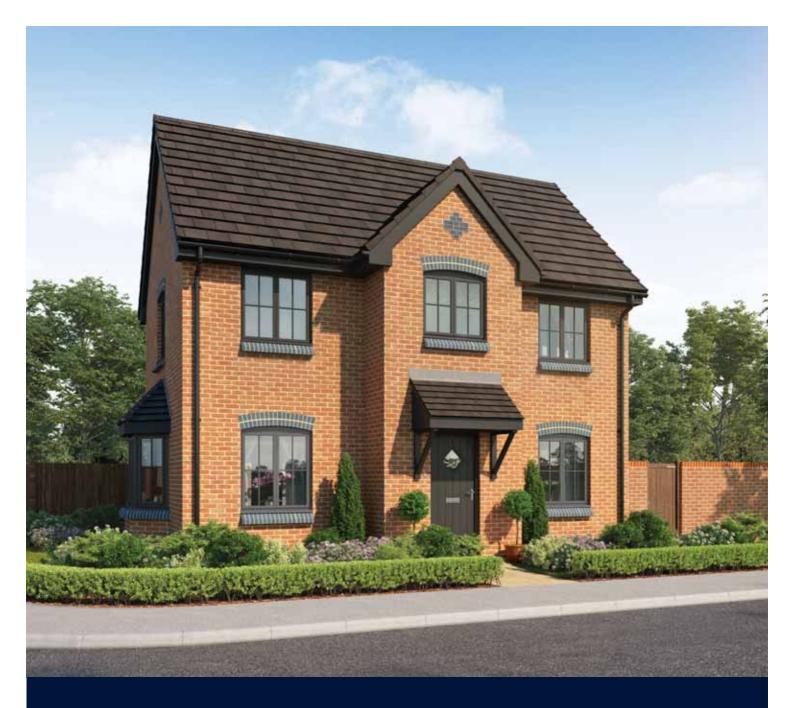

## The Thespian

THREE BEDROOM HOME







## First Floor

| Bedroom 1          | 2.95m x 3.56m | 9'8" x 11'8"  |
|--------------------|---------------|---------------|
| Bedroom 1 En Suite | 2.95m x 1.20m | 9'8" x 3'11"  |
| Bedroom 2          | 3.17m x 2.39m | 10'5" x 7'10" |
| Bedroom 3          | 3.17m x 2.37m | 10'5" x 7'9"  |
| Bathroom           | 1.92m x 1.90m | 6'4" x 6'3"   |



Clks - Cloakroom WS - Wardrobe Space (suggestion only, wardrobe not included)

Furniture arrangements are for illustrative purposes only. Items are not included, nor to scale.

The items shown in this key may be subject to change, and positions could vary from those indicated on this floorplan. Please refer to Sales Advisor for details of your selected plot. Computer generated image shown overleaf. Exte