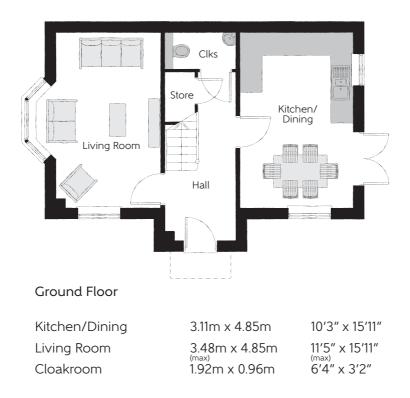

Clks - Cloakroom WS - Wardrobe Space (suggestion only, wardrobe not included)

Furniture arrangements are for illustrative purposes only. Items are not included, nor to scale.

The items shown in this key may be subject to change, and positions could vary from those indicated on this floorplan. Please refer to Sales Advisor for details of your selected plot. Computer generated image shown overleaf. External finishes, landscaping and configuration may vary from plot to plot. Please refer to Sales Advisor for further details. All dimensions are approximate and should not be used for carpet sizes, appliance spaces or furniture. We operate a policy of continuous improvement and individual features such as kitchen and bathroom layouts, doors, windows, garages and elevational treatments may vary from time to time. Consequently these particulars should be treated as general guidance only and do not constitute a contract, part of a contract or a warranty. TH/CB/500/S00/D/01a/L.