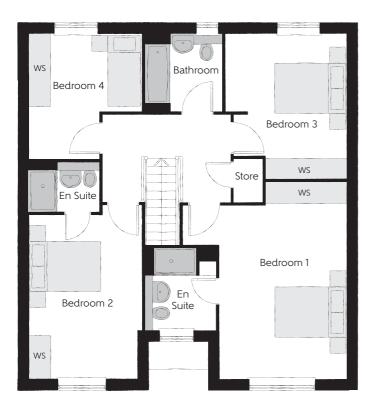

## First Floor

| Bedroom 1          | 4.52m x 5.46m | 14'10" x 17'11" |
|--------------------|---------------|-----------------|
| Bedroom 1 En Suite | 1.97m x 2.26m | 6'6" x 7'5"     |
| Bedroom 2          | 3.14m x 4.52m | 10'4" x 14'10"  |
| Bedroom 2 En Suite | 1.99m x 1.41m | 6'6" x 4'8"     |
| Bedroom 3          | 3.33m x 4.02m | 10'11" x 13'2"  |
| Bedroom 4          | 3.12m x 3.46m | 10'3" x 11'4"   |
| Bathroom           | 2.15m x 2.16m | 7′1″ × 7′1″     |

Clks - Cloakroom WS - Wardrobe Space (suggestion only, wardrobe not included)