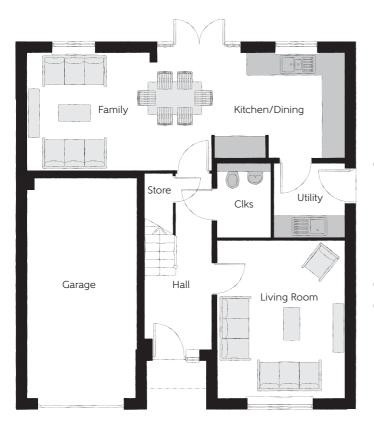

## **Ground Floor**

| Kitchen/Dining | 5.16m x 3.28m | 16'11" x 10'9" |
|----------------|---------------|----------------|
| Family         | 3.63m x 3.28m | 11'11" x 10'9" |
| Living Room    | 3.50m x 4.38m | 11'6" x 14'5"  |
| Utility        | 1.91m x 2.04m | 6'3" x 6'8"    |
| Cloakroom      | 1.50m x 2.04m | 4′11" x 6′8"   |
| Garage         | 3.07m x 6.11m | 10'1" × 20'1"  |

Clks - Cloakroom WS - Wardrobe Space (suggestion only, wardrobe not included)