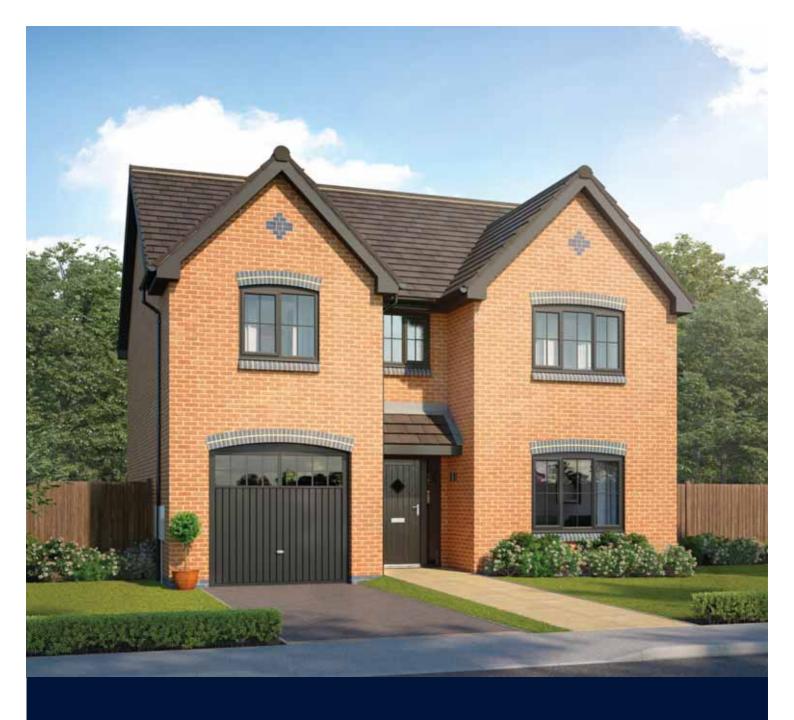

## The Lorimer

FOUR BEDROOM HOME







## First Floor

| Bedroom 1          | 4.52m x 5.46m | 14'10" x 17'11" |
|--------------------|---------------|-----------------|
| Bedroom 1 En Suite | 1.97m x 2.26m | 6'6" x 7'5"     |
| Bedroom 2          | 3.14m x 4.52m | 10'4" x 14'10"  |
| Bedroom 2 En Suite | 1.99m x 1.41m | 6'6" x 4'8"     |
| Bedroom 3          | 3.33m x 4.02m | 10'11" x 13'2"  |
| Bedroom 4          | 3.12m x 3.46m | 10'3" x 11'4"   |
| Bathroom           | 2.15m x 2.16m | 7′1″ × 7′1″     |



## **Ground Floor**

| Kitchen/Dining | 5.16m x 3.28m | 16'11" x 10'9" |
|----------------|---------------|----------------|
| Family         | 3.63m x 3.28m | 11'11" x 10'9" |
| Living Room    | 3.50m x 4.38m | 11'6" x 14'5"  |
| Utility        | 1.91m x 2.04m | 6'3" x 6'8"    |
|