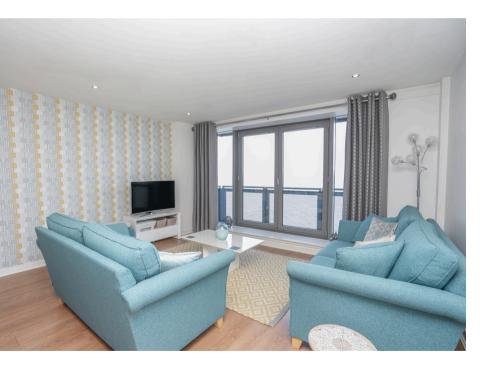

Upon entering, a welcoming entrance hallway greets you, adorned with spacious storage cupboards, offering practical solutions for keeping belongings neatly organized and out of sight.

The elegant, open kitchen and living space seamlessly combines both sitting and dining areas, leading effortlessly to the balcony, ideal for alfresco entertaining or quiet relaxation. The well-appointed kitchen, is equipped with a comprehensive range of integrated appliances, ensuring both functionality and style. The serene double bedroom offer peaceful retreats, with one featuring a charming balcony and a built-in wardrobe while the other benefit from luxurious en-suite shower room, in addition a modern family bathroom completes the accommodation, offering further convenience.