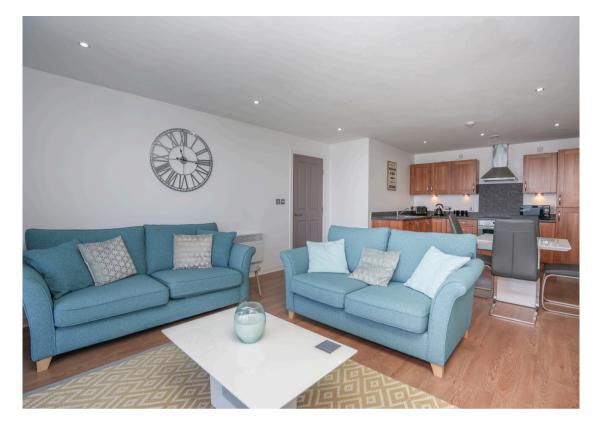

Upon entering, a welcoming entrance hallway greets you, adorned with spacious storage cupboards, offering practical solutions for keeping belongings neatly organized and out of sight.

The elegant, open kitchen and living space seamlessly combines both sitting and dining areas, leading effortlessly to the balcony, ideal for alfresco entertaining or quiet relaxation. The well-appointed kitchen, is equipped with a comprehensive range of integrated appliances, ensuring both functionality and style. The serene double bedroom offer peaceful retreats, with one featuring a charming balcony and a built-in wardrobe while the other benefit from luxurious en-suite shower room, in addition a modern family bathroom completes the accommodation, offering further convenience.