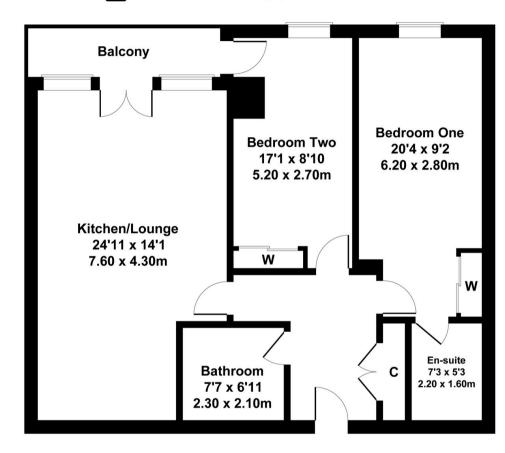

## 9 Western Harbour View, 14, Edinburgh, EH6 6PG

Approximate Gross Internal Area 883 sq ft - 82 sq m

This floor plan is for guidance only and is not drawn to scale.

LV Productions luca@lvproductions.co.uk