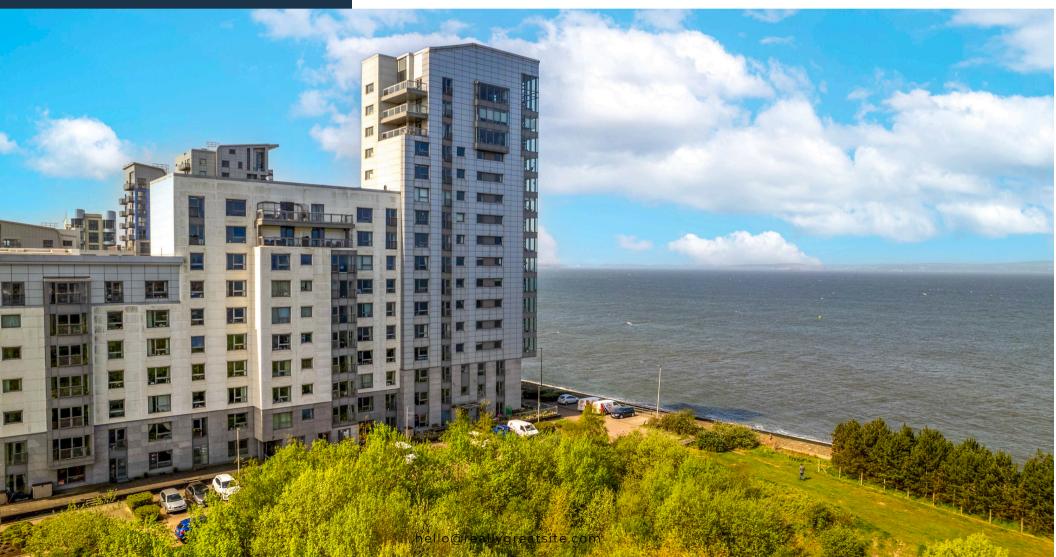

## 9, 14 WESTERN HARBOUR VIEW

Newheaven I Edinburgh EH6 6PG

Nestled on the coveted 3rd floor, this exceptional two-bedroom waterfront apartment boasts panoramic views of the picturesque Firth of Forth and its iconic three bridges. Situated in a highly sought-after location, this residence features a private balcony, perfect for enjoying the breathtaking vistas.

## **Key Features:**

- Freehold
- Expansive living/dining space offering stunning views of the Firth of Forth and Granton Harbour
- Stylish fitted kitchen with integrated appliances
- Security entry phone system and lift for convenience
- Allocated parking in a secure garage, supplemented by onstreet parking options
- Private Balcony with a Sea View