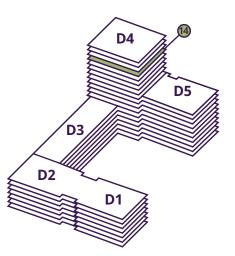

m      | 16'1" × 9'11"     |  |
| Bedroom 1 max.     |                   |  |
|                    |                   |  |

Total: 73.50 sq. m. | 791 sq. ft.

#### Plot 179 Type CD03

#### Kitchen/Living/Dining Area

7.10m min. × 3.60m max. 23'4" min. × 11'10" max.

| 4.90m × | 2.80m | 16'1" > | < 9'11" |
|---------|-------|---------|---------|
|         |       |         |         |

Bedroom 2

4.90m × 2.50m max. 16'1" × 8'3" max.

Total: 73.50 sq. m. | 791 sq. ft.

#### Plot 181 Type CD01

**Kitchen/Living/Dining Area** max. 8.90m × 3.60m 29'1" × 11'10"

Bedroom 1

3.90m min. × 2.80m max. 12'10" min. × 9'0" max.

| Bedroom 2     |              |
|---------------|--------------|
| 4.00m × 2.90m | 13'2" × 9'5" |

Total: 72.50 sq. m. | 780 sq. ft.



#### **BLOCK D**

## Fourteenth Floor







- **FF** Fridge freezer
- St Storage
- UC Utility cupboard
- W Wardrobe
- --- Indicative wardrobe space





#### Plot 183 Type CD02

| Kitchen/Living/Dining Area max. |               |
|---------------------------------|---------------|
| 7.20m × 4.00m                   | 23'7" × 13'0" |
| Bedroom max.                    |               |
| 4.00m × 3.30m                   | 13'2" × 10'8" |
| Total: 52.60 sq. m.             | 566 sq. ft.   |

#### Plot 186 Type CD02

| Kitchen/Living/Dining Area max. |               |  |
|---------------------------------|---------------|--|
| 7.20m × 4.00m                   | 23'7" × 13'0" |  |
| Bedroom max.                    |               |  |
| 4.00m × 3.30m                   | 13'2" × 10'8" |  |
|                                 | 1