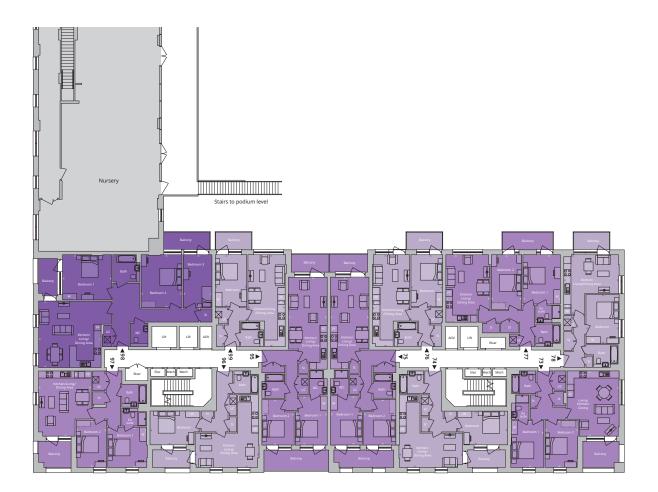

## BLOCK D Fourth Floor North east

- FF Fridge freezer
- P Pantry
- St Storage
- 1 bedroom
- 2 bedroom
- 3 bedroom
- Commercial area
- UC Utility cupboardW Wardrobe
- WC Washroom
- --- Indicative wardrobe space

#### Plot 74 Type CD08

| Kitchen/Living/Dining Area max. |               |  |
|---------------------------------|---------------|--|
| 6.50m × 5.70m 21'5" × 18'9"     |               |  |
| Bedroom max.                    |               |  |
| 4.50m × 3.10m                   | 14'9" × 10'0" |  |

Total: 54.90 sq. m. | 591 sq. ft.

#### Plot 76 Type CD06

| Kitchen/Living/Dining Area max. |                |  |
|---------------------------------|----------------|--|
| 8.25m × 3.34m                   | 27'1" × 10'11" |  |
|                                 |                |  |

Bedroom

15'4" × 9'4" 4.67m × 2.85m

Total: 51.10 sq. m. | 550 sq. ft.

#### Plot 78 Type CD04

Kitchen/Living/Dining Area max. 5.40m × 5.00m 17'4" × 16'4"

Bedroom max. 4.40m × 3.00m 14'6" × 9'10"

Total: 50.60 sq. m. | 545 sq. ft.

#### Plot 96 Type CD08

Kitchen/Living/Dining Area max. 6 50m x 5 70m 21151 - 10101

| T / 1 54 00     | 504 6         |
|-----------------|---------------|
| 4.50m × 3.10m   | 14'9" × 10'0" |
| Bedroom max.    |               |
| 0.5011 ^ 5.7011 | 213 ~ 109     |

#### Plot 99 Type CD06

| Kitchen/Living/Dining Area max. |  |  |
|---------------------------------|--|--|
| 8.25m × 3.34m 27'1" × 10'11"    |  |  |
| Bedroom                         |  |  |

15'4" × 9'4" 4.67m × 2.85m Total: 51.10 sq. m. | 550 sq. ft.

#### **2 BED APARTMENTS**

| <b>D1</b> | =0 | 100  | 0000        |
|-----------|----|------|-------------|
| Plot      | 73 | Type | <b>CD33</b> |

| Kitchen/Living/Dining Area max. |               |  |
|---------------------------------|---------------|--|
| 5.90m × 4.70m 19'3" × 15'5"     |               |  |
| Bedroom 1                       |               |  |
| 4.20m × 3.00m                   | 13'11" × 9'9" |  |

13'11" × 9'1"

4.20m × 3.00m

Bedroom 2

4.20m × 2.80m

Total: 73.70 sq. m. | 793 sq. ft.

#### Plot 75 Type CD07

| <i>v</i> <u>–</u>                 |                        |
|-----------------------------------|------------------------|
| Kitchen/Living/Dining Area max.   |                        |
| 8.20m × 3.60m                     | 27'0" × 11'11"         |
| Bedroom 1 max.                    |                        |
| 4.40m. × 3.10m                    | 14'7" × 10'1"          |
| Bedroom 2                         |                        |
| 3.00m min. × 2.90m max.           | 9'10" min. × 9'5" max. |
| Total: 72.80 sq. m.   784 sq. ft. |                        |

#### Plot 77 Type CD34

| · -                             |                |  |
|---------------------------------|----------------|--|
| Kitchen/Living/Dining Area max. |                |  |
| 6.10m × 4.00m                   | 19'11" × 13'1" |  |
| Bedroom 1                       |                |  |
| 4.40m × 3.40m                   | 14'6" × 11'1"  |  |
| Bedroom 2                       |                |  |
| 4.90m × 2.80m                   | 16'2" × 9'0"   |  |
| Total: 74.70 sq. m.             | 804 sq. ft.    |  |

#### Plot 95 Type CD07

| Kitchen/Living/Dining Area max.   |                        |  |
|-----------------------------------|------------------------|--|
| 8.20m × 3.60m                     | 27'0" × 11'11"         |  |
| Bedroom 1 max.                    |                        |  |
| 4.40m × 3.10m                     | 14'7" × 10'1"          |  |
| Bedroom 2                         |                        |  |
| 3.00m min. × 2.90m max.           | 9'10" min. × 9'5" max. |  |
| Total: 72.80 sq. m.   784 sq. ft. |                        |  |

#### Plot 97 Type CD17

Kitchen/Living/Dining Area max. 5.90m × 4.70m 19'3" × 15'7"

Bedroom 1

3.70m min. × 3.50m max. 12'0" min. × 11'5" max.

Bedroom 2 max. 4.30m × 2.80m 14'0" × 9'1"

Total: 72.00 sq. m. | 775 sq. ft.

#### **3 BED APARTMENT**

| Plot 98 Type CD13                    |               |
|--------------------------------------|---------------|
| Kitchen/Living/Dining A              | rea max. 🖒    |
| 6.60m × 6.00m                        | 21'6" × 19'7" |
| Bedroom 1 max.                       |               |
| 4.40m × 4.10m                        | 14'4" × 13'4" |
| Bedroom 2 max.                       |               |
| 4.80m × 3.70m                        | 15'8" × 12'2" |
| Bedroom 3                            |               |
| 4.80m × 2.60m                        | 15'8" × 8'5"  |
| Total: 118.20 sq. m.   1,272 sq. ft. |               |