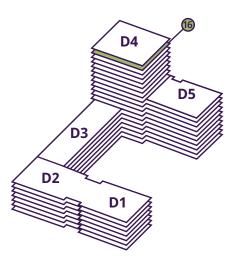

# BLOCK D Third Floor NORTH EAST

- 1 bedroom
- 2 bedroom
- 3 bedroom
- Affordable housing
- Commercial area

- **FF** Fridge freezer
- P Pantry
- St Storage
- **UC** Utility cupboard
- W Wardrobe
- WC Washroom
- --- Indicative wardrobe space

### **1 BED APARTMENTS**

### Plot 69 Type CD08

| Kitchen/Living/Dining Area max. |               |  |
|---------------------------------|---------------|--|
| 6.50m × 5.70m                   | 21'5" × 18'9" |  |
| Bedroom max.                    |               |  |
| 4.50m × 3.10m                   | 14'9" × 10'0" |  |
| Total: 54.90 sq. m.             | 591 sq. ft.   |  |

### Plot 72 Type CD04

| Kitchen/Living/Dining Area max. |               |  |
|---------------------------------|---------------|--|
| 5.40m × 5.00m                   | 17'4" × 16'4" |  |
| Bedroom max.                    |               |  |
| 4.40m × 3.00m                   | 14'6" × 9'10" |  |
| Total: 50.60 sq. m.             | 545 sq. ft.   |  |

### Plot 92 Type CD08

| Kitchen/Living/Dining Area max. |               |  |
|---------------------------------|---------------|--|
| 6.50m × 5.70m                   | 21'5" × 18'9" |  |
| Bedroom max.                    |               |  |
| 4.50m × 3.10m                   | 14'9" × 10'0" |  |
| Total: 54 90 cg m               | 501 cg. ft    |  |

Total: 54.90 sq. m. | 591 sq. ft.

### 2 BED APARTMENTS

### Plot 68 Type CD33

| Kitchen/Living/Dining Area max. |               |  |
|---------------------------------|---------------|--|
| 5.90m × 4.70m                   | 19'3" × 15'5" |  |
| Bedroom 1                       |               |  |
| 4.20m × 3.00m                   | 13'11" × 9'9" |  |
| Bedroom 2                       |               |  |
| 4.20m × 2.80m                   | 13'11" × 9'1" |  |
| Total: 73 70 sg m               | 793 sa ft     |  |

Total: 73.70 sq. m. | 793 sq. ft.

### Plot 71 Type CD34

| Kitchen/Living/Dining Area max. |                |  |
|---------------------------------|----------------|--|
| 6.10m × 4.00m                   | 19'11" × 13'1" |  |
| Bedroom 1                       |                |  |
| 4.40m × 3.40m                   | 14'6" × 11'1"  |  |
| Bedroom 2                       |                |  |
| 4.90m × 2.80m                   | 16'2" × 9'0"   |  |
| Total: 74.70 sq. m.   566       | sq. ft.        |  |

### Plot 93 Type CD17

| Kitchen/Living/Dining Area max.   |                         |  |
|-----------------------------------|-------------------------|--|
| 5.90m × 4.70m                     | 19'3" × 15'7"           |  |
| Bedroom 1                         |                         |  |
| 3.70m min. × 3.50m max.           | 12'0" min. × 11'5" max. |  |
| Bedroom 2 max.                    |                         |  |
| 4.30m × 2.80m                     | 14'0" × 9'1"            |  |
| Total: 72.00 sq. m.   775 sq. ft. |                         |  |

Floor plans depict a typical layout of this apartment type. For exact plot specification, details of external and internal finishes, dimensions and floor plan differences consult your Sales Executive. All dimensions are + or – 50mm and floor plans are not shown to scale. The kitchen layout and furniture positions are for indicative purposes only. & Wheelchair adaptable design is available for this property type and may have features which differ from our standard apartment type. Please speak to a Sales Executive for further information and specification details. Apartments have openable windows either side of mullions. Please speak to your sales agent for clarification. Reduction to the ceiling heights in the kitchen/ living/dining area from 2.5m to 2.4m on selected plots.

### 3 BED APARTMENTS

### Plot 70 Type CD23 &

| Kitchen/Living/Dining Area max. |                |  |
|---------------------------------|----------------|--|
| 10.00m × 4.07m                  | 32'10" × 13'4" |  |
| Bedroom 1 max.                  |                |  |
| 5.12m × 4.05m                   | 16'9" × 13'3"  |  |
| Bedroom 2                       |                |  |
| 5.37m × 3.00m                   | 17'7" × 9'10"  |  |
| Bedroom 3                       |                |  |
| 3.86m × 2.78m                   | 12'8" × 9'1"   |  |
| Total: 119.50 sq. m.            | 1,286 sq. ft.  |  |

### Plot 91 Type CD23 &

### Kitchen/Living/Dining Area max.

| 10.00m × 4.07m       | 32'10" × 13'4" |
|----------------------|----------------|
| Bedroom 1 max.       |                |
| 5.12m × 4.05m        | 16'9" × 13'3"  |
| Bedroom 2            |                |
| 5.37m × 3.00m        | 17'7" × 9'10"  |
| Bedroom 3            |                |
| 3.86m × 2.78m        | 12'8" × 9'1"   |
| Total: 119.50 sg. m. | 1,286 sq. ft.  |

### Plot 94 Type CD13 &

| Kitchen/Living/Dining Area max.      |               |  |
|--------------------------------------|---------------|--|
| 6.60m × 6.00m                        | 21'6" × 19'7" |  |
| Bedroom 1 max.                       |               |  |
| 4.40m × 4.10m                        | 14'4" × 13'4" |  |
| Bedroom 2 max.                       |               |  |
| 4.80m × 3.70m                        | 15'8" × 12'2" |  |
| Bedroom 3                            |               |  |
| 4.80m × 2.60m                        | 15'8" × 8'5"  |  |
| Total: 118.20 sq. m.   1,272 sq. ft. |               |  |