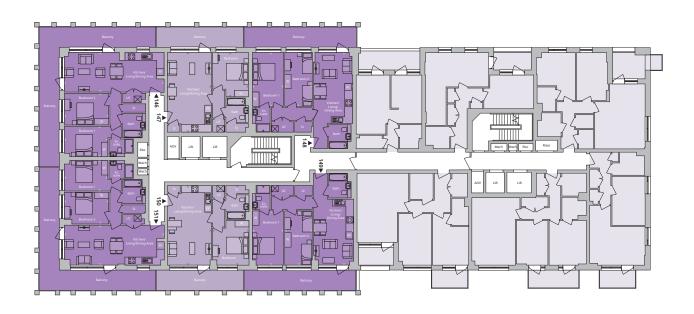

# BLOCK D **First Floor** North west

- 1 bedroom
- 2 bedroom
- Affordable housing
- Commercial area
- FF Fridge freezer
- St Storage
- UC Utility cupboard
- W Wardrobe

### **1 BED APARTMENTS**

### Plot 111 Type CD02

4.00m × 3.30m 13'2" × 10'8"

Total: 52.60 sq. m. | 566 sq. ft.

### Plot 112 Type CD31 &

Kitchen/Living/Dining Area6.30m min. × 5.30m max.20'9" min. × 17'4" max.

**Bedroom** max. 4.50m × 3.70m

14'7" x 12'1"

Total: 69.90 sq. m. | 752 sq. ft.

### 2 BED APARTMENT

Plot 110 Type CD01

Kitchen/Living/Dining Area max.

8.90m × 3.60m 29'1" × 11'10" **Bedroom 1** 3.90m min. × 2.80m max. 12'10" min. × 9'0" max.

Bedroom 2

4.00m × 2.90m 13'2" × 9'5"

Total: 72.50 sq. m. | 780 sq. ft.