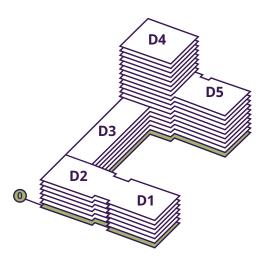

# BLOCK D Ground Floor

# We build for the future

A ground-floor café will open onto the square, and will include the NHS Health Hub, a sports centre and a children's nursery.

The residents' concierge and lounge makes Coronation Square the perfect place to call home. Within Block D3, the sports centre is located on the ground, first and second floors with the children's nursery located on floors three to five.