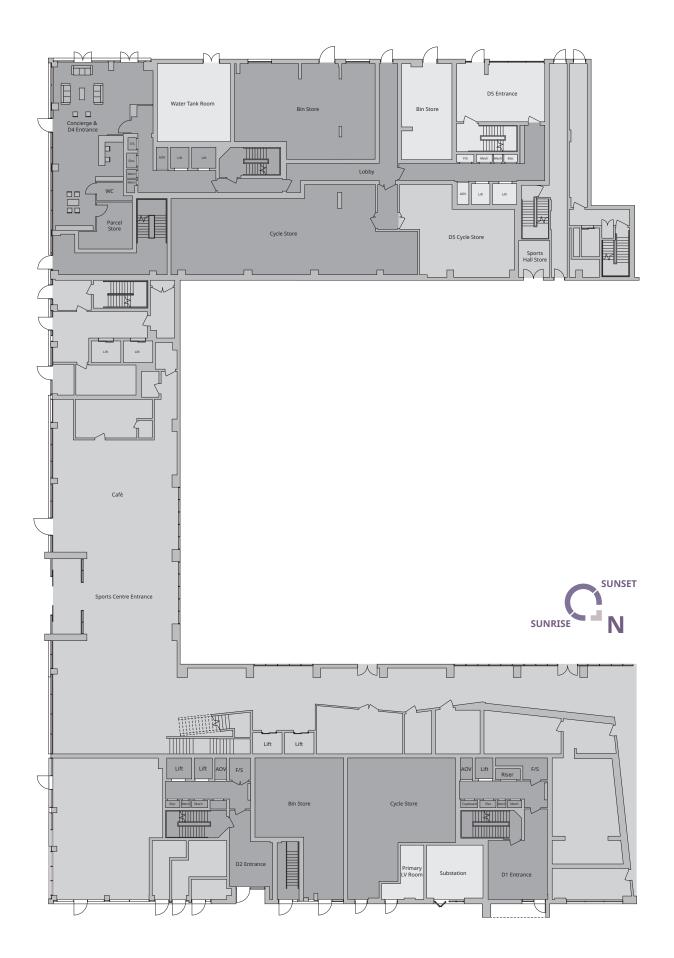

# BLOCK D Ground Floor

# We build for the future

A ground-floor café will open onto the square, and will include the NHS Health Hub, a sports centre and a children's nursery.

The residents' concierge and lounge makes Coronation Square the perfect place to call home. Within Block D3, the sports centre is located on the ground, first and second floors with the children's nursery located on floors three to five.

Resident's Space

- Non Resident's Space
- Commercial Space

Floor plans depict a typical layout of this apartment type. For exact plot specification, details of external and internal finishes, dimensions and floor plan differences consult your Sales Executive. All dimensions are + or - 50mm and floor plans are not shown to scale. The kitchen layout and furniture positions are for indicative purposes only. Reduction to the ceiling heights in the kitchen/living/dining area from 2.5m to 2.4m on selected plots.