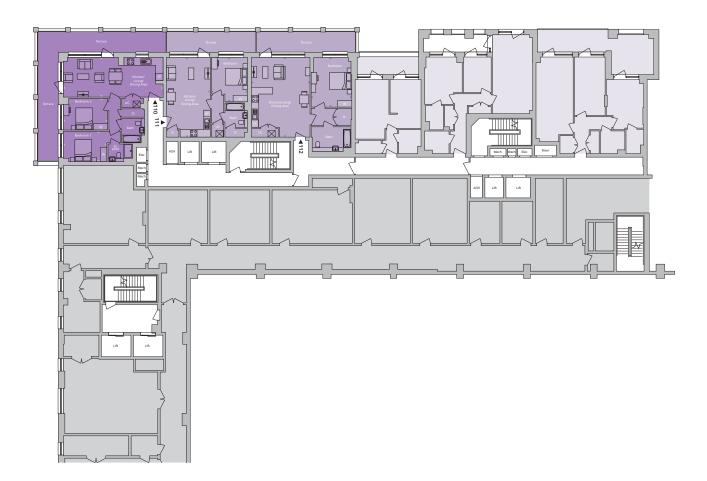

# BLOCK D Ground Floor

# We build for the future

A ground-floor café will open onto the square, and will include the NHS Health Hub, a sports centre and a children's nursery.

The residents' concierge and lounge makes Coronation Square the perfect place to call home. Within Block D3, the sports centre is located on the ground, first and second floors with the children's nursery located on floors three to five.

Resident's Space

- Non Resident's Space
- Commercial Space

Floor plans depict a typical layout of this apartment type. For exact plot specification, details of external and internal finishes, dimensions and floor plan differences consult your Sales Executive. All dimensions are + or - 50mm and floor plans are not shown to scale. The kitchen layout and furniture positions are for indicative purposes only. Reduction to the ceiling heights in the kitchen/living/dining area from 2.5m to 2.4m on selected plots.