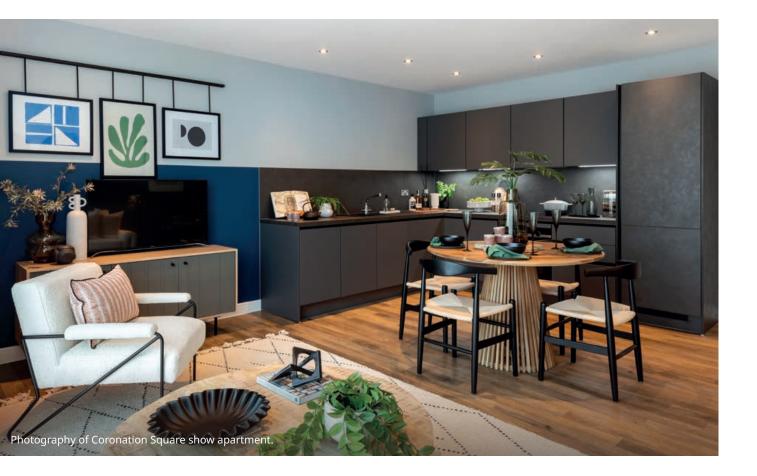

### **KITCHEN**

- Nobilia fitted kitchen units, laminate worktop and full-height splashback
- Integrated appliances
  - Siemens stainless steel built-under single oven or double oven built in tall housing
  - Siemens ceramic hob
  - Integrated extractor hood
  - Zanussi Fridge/Freezer
  - Zanussi Dishwasher
  - Zanussi Washer/Dryer\*
- Soft close doors/drawers
- Under wall unit lighting
- Handle lighting
- Franke composite sink with 1.5 bowl in black or grey and Franke tap