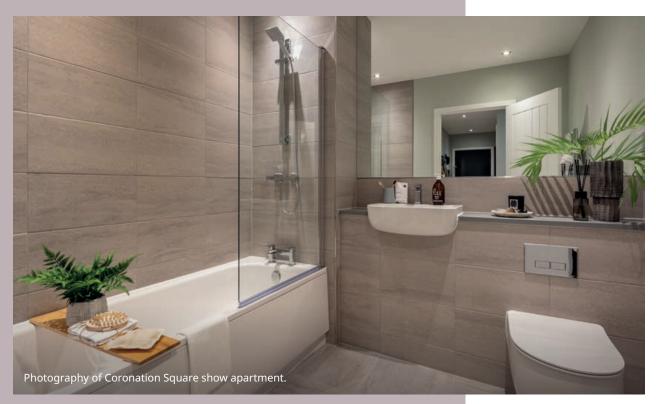

## **SPECIFICATION**

The specification at Coronation Square gives you a unique opportunity to select which colour palette you prefer for your kitchen and bathroom. Choose between the light and dark palettes and put your own stamp on your new home.

The information below shows the intended specification for each of the homes available at Coronation Square. Everything has been professionally designed and thoughtfully chosen to maximise space and light.

### **BATHROOMS**

- White sanitaryware throughout with 180 litre bath
- Satin chrome mixer tap to wash hand basins
- Thermostatic shower, bath screen and full-height tiling to bath
- Half-height tiling to all walls
- Thermostatic shower and full-height tiling to shower enclosure in en suite
- Wall mirror included to main bathroom
- Tiled flooring
- Extractor fan
- Shaver socket to en suite or main bathroom (if no en suite)
- Satin chrome heated towel rail to bathroom and en suite