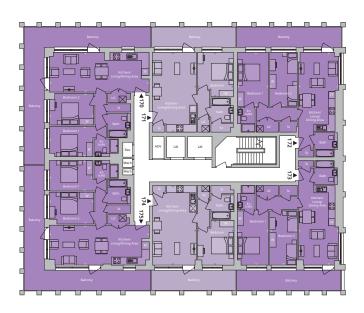

# BLOCK D **First Floor** North west

- 1 bedroom
- 2 bedroom
- Affordable housing
- Commercial area
- FF Fridge freezer
- St Storage
- UC Utility cupboard
- W Wardrobe

### **1 BED APARTMENTS**

### Plot 111 Type CD02

4.00m × 3.30m 13'2" × 10'8"

Total: 52.60 sq. m. | 566 sq. ft.

### Plot 112 Type CD31 &

Kitchen/Living/Dining Area6.30m min. × 5.30m max.20'9" min. × 17'4" max.

**Bedroom** max. 4.50m × 3.70m

14'7" x 12'1"

Total: 69.90 sq. m. | 752 sq. ft.

### 2 BED APARTMENT

Plot 110 Type CD01

Kitchen/Living/Dining Area max.

8.90m × 3.60m 29'1" × 11'10" **Bedroom 1** 3.90m min. × 2.80m max. 12'10" min. × 9'0" max.

Bedroom 2

4.00m × 2.90m 13'2" × 9'5"

Total: 72.50 sq. m. | 780 sq. ft.

Floor plans depict a typical layout of this apartment type. For exact plot specification, details of external and internal finishes, dimensions and floor plan differences consult your Sales Executive. All dimensions are + or – 50mm and floor plans are not shown to scale. The kitchen layout and furniture positions are for indicative purposes only. & Wheelchair adaptable design is available for this property type and may have features which differ from our standard apartment type. Please speak to a Sales Executive for further information and specification details. Apartments have openable windows either side of mullions. Please speak to your sales agent for clarification. Reduction to the ceiling heights in the kitchen/ living/dining area from 2.5m to 2.4m on selected plots.