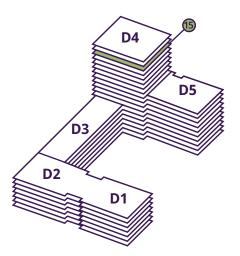

|  |

Total: 73.50 sq. m. | 791 sq. ft.

#### Plot 185 Type CD03

#### Kitchen/Living/Dining Area

7.10m min. × 3.60m max. 23'4" min. × 11'10" max.

| Bedroom 1 max. |               |
|----------------|---------------|
| 4.90m × 2.80m  | 16'1" × 9'11" |

| Bedroom 2 |  |  |
|-----------|--|--|
| Beoroom / |  |  |
| Dearoonne |  |  |
|           |  |  |

4.90m × 2.50m max. 16'1" × 8'3" max.

Total: 73.50 sq. m. | 791 sq. ft.

#### Plot 187 Type CD01

**Kitchen/Living/Dining Area** max. 8.90m × 3.60m 29'1" × 11'10"

Bedroom 1

3.90m min. × 2.80m max. 12'10" min. × 9'0" max.

| Bedroom 2     |              |
|---------------|--------------|
| 4.00m × 2.90m | 13'2" × 9'5" |
|               |              |

Total: 72.50 sq. m. | 780 sq. ft.



## BLOCK D **Fifteenth Floor** NORTH WEST







- FF Fridge freezer
- St Storage
- UC Utility cupboard
- W Wardrobe
- --- Indicative wardrobe space





#### Plot 189 Type CD02

| Kitchen/Living/Dining Area max. |               |  |
|---------------------------------|---------------|--|
| 7.20m × 4.00m                   | 23'7" × 13'0" |  |
| Bedroom max.                    |               |  |
| 4.00m × 3.30m                   | 13'2" × 10'8" |  |
| Total: 52.60 sq. m.   !         | 566 sq. ft.   |  |

Plot 192 Type CD02

| Ritchen/Living/Dining Area max. |               |  |
|---------------------------------|---------------|--|
| 7.20m × 4.00m                   | 23'7" × 13'0" |  |
| Bedroom max.                    |               |  |
| 4.00m × 3.30m                   | 13'2" × 10'8" |  |
|                                 |