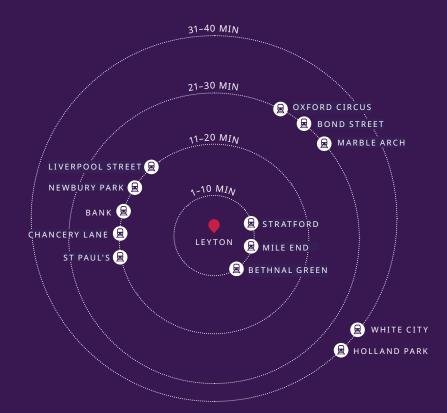

# London calling MAKING IT EASIER TO BE WHERE YOU WANT TO BE.

With some of the world's best sights, attractions and activities easily in reach, Coronation Square is perfect for commuting or visiting the capital. Leyton underground station is a short walk away with Central line services into Stratford taking just two minutes. DLR connections here lead to Canary Wharf, while Central line connections head to London Liverpool Street and the West End.

### **O** BY TUBE FROM LEYTON STATION – ZONE 3