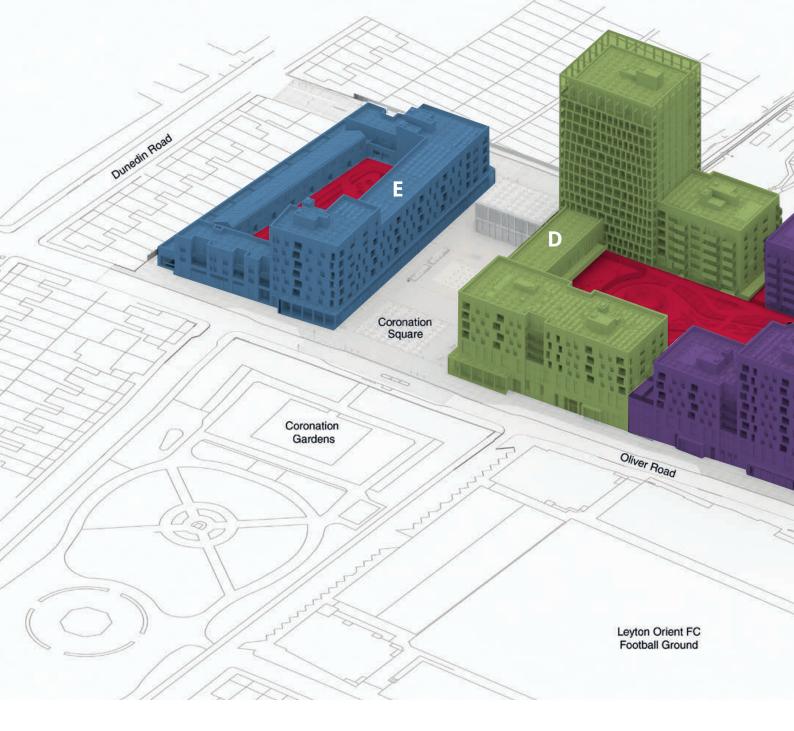

# Development layout

### MORE THAN A VISION FOR LEYTON, A PLACE DESIGNED FOR LIFE.

With its rich choice of apartments, each home at Coronation Square combines contemporary design with beautiful living space and looks out onto an exciting architectural neighbourhood designed to harmonise with the local surroundings.

PHASE 1

### PHASE 2

This development layout does not show details of gradients of land, boundary treatments, local authority street lighting or landscaping. It is our intention to build in accordance with this layout. However, there may be occasions when the property designs, boundaries, landscaping and positions of roads and footpaths change as the development proceeds. Please check the details of your chosen property with your Sales Executive prior to reservation.

# BLOCK D Ground Floor