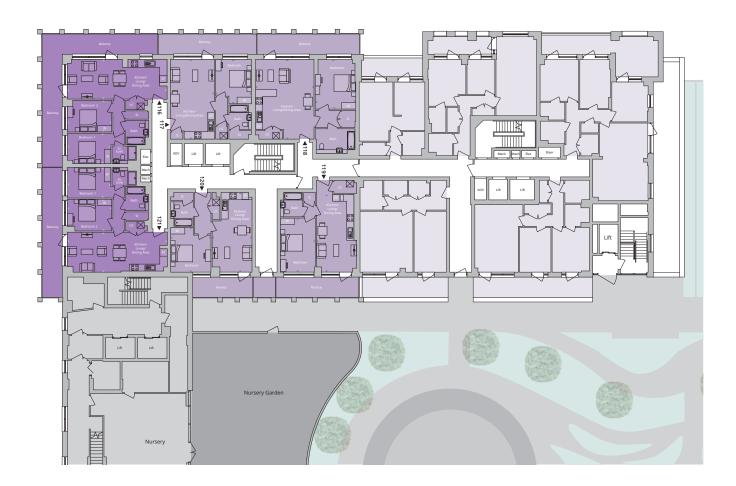

# BLOCK D Ground Floor

# We build for the future

A ground-floor café will open onto the square, and will include the NHS Health Hub, a sports centre and a children's nursery.

The residents' concierge and lounge makes Coronation Square the perfect place to call home. Within Block D3, the sports centre is located on the ground, first and second floors with the children's nursery located on floors three to five.

Resident's Space

- Non Resident's Space
- Commercial Space

Floor plans depict a typical layout of this apartment type. For exact plot specification, details of external and internal finishes, dimensions and floor plan differences consult your Sales Executive. All dimensions are + or - 50mm and floor plans are not shown to scale. The kitchen layout and furniture positions are for indicative purposes only. Reduction to the ceiling heights in the kitchen/living/dining area from 2.5m to 2.4m on selected plots.