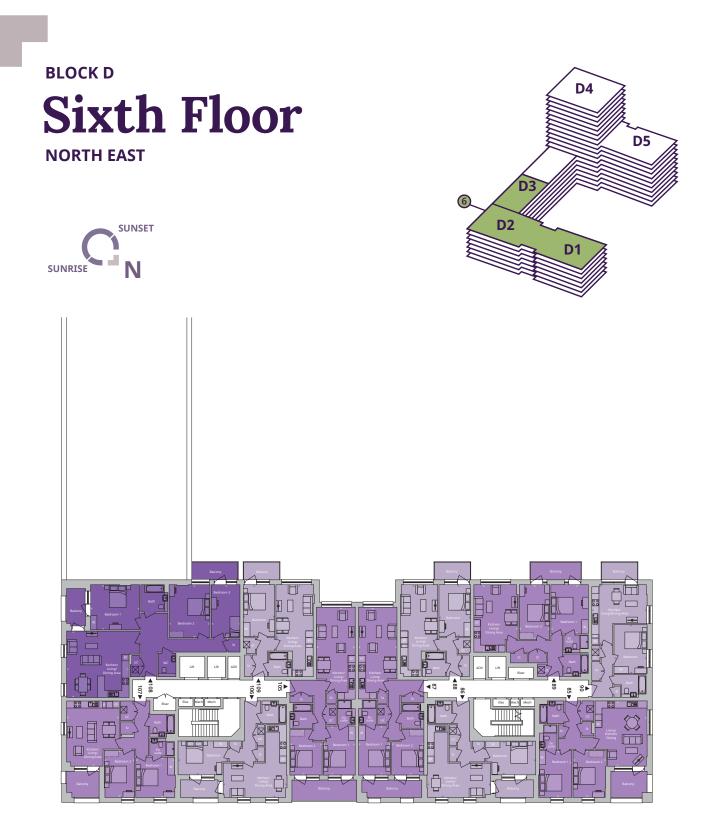

### BLOCK D Sixth Floor North West

- 1 bedroom
- 2 bedroom
- 3 bedroom
- Affordable housing
- Commercial area
- FF Fridge freezer
- St Storage
- UC Utility cupboard
- W Wardrobe
- --- Indicative wardrobe space

#### Plot 135 Type CD02

| Kitchen/Living/Dining Area max. |  |  |  |
|---------------------------------|--|--|--|
| 7.20m × 4.00m 23'7" × 13'0"     |  |  |  |
| Bedroom max.                    |  |  |  |

13'2" × 10'8"

4.00m × 3.30m

Total: 52.60 sq. m. | 566 sq. ft.

#### Plot 138 Type CD02

| Kitchen/Living/Dining Area max. |
|---------------------------------|
|---------------------------------|

| 7.20m × 4.00m | 23'7" × 13'0" |  |
|---------------|---------------|--|
| Bedroom max.  |               |  |
| 4.00m × 3.30m | 13'2" × 10'8" |  |
|               |               |  |

Total: 52.60 sq. m. | 566 sq. ft.

#### 2 BED APARTMENTS

#### Plot 134 Type CD01

## Bedroom 1 3.90m min. × 2.80m max.

Bedroom 2

4.00m × 2.90m 13'2" x 9'5"

Total: 72.50 sq. m. | 780 sq. ft.

#### Plot 136 Type CD39

#### Kitchen/Living/Dining Area

| 6.00m × 3.70m  | 19'6" x 12'1" |
|----------------|---------------|
| Bedroom 1 max. |               |
| 4 90m x 2 80m  | 16'1" × 9'11" |

Bedroom 2

4.90m × 2.50m max. 16'1" × 8'3" max. Total: 70.8 sq. m. | 762 sq. ft.

#### Plot 137 Type CD39

Kitchen/Living/Dining Area

6.00m × 3.70m 19'6" x 12'1" Bedroom 1 max.

16'1" × 9'11"

4.90m × 2.80m

Bedroom 2

4.90m × 2.50m max. 16'1" × 8'3" max. Total: 70.0 sq. m. | 753 sq. ft.

#### Plot 139 Type CD01

**Kitchen/Living/Dining Area** max. 8.90m × 3.60m 29'1" × 11'10'

8.90m × 3.60m 29'1" × 11'10" Bedroom 1

3.90m min. × 2.80m max. 12'10" min. × 9'0" max.

13'2" × 9'5"

Bedroom 2

4.00m × 2.90m

Total: 72.50 sq. m. | 780 sq. ft.

Floor plans depict a typical layout of this apartment type. For exact plot specification, details of external and internal finishes, dimensions and floor plan differences consult your Sales Executive. All dimensions are + or – 50mm and floor plans are not shown to scale. The kitchen layout and furniture positions are for indicative purposes only. & Wheelchair adaptable design is available for this property type and may have features which differ from our standard apartment type. Please speak to a Sales Executive for further information and specification details. Apartments have openable windows either side of mullions. Please speak to your sales agent for clarification. Reduction to the ceiling heights in the kitchen/ living/dining area from 2.5m to 2.4m on selected plots.