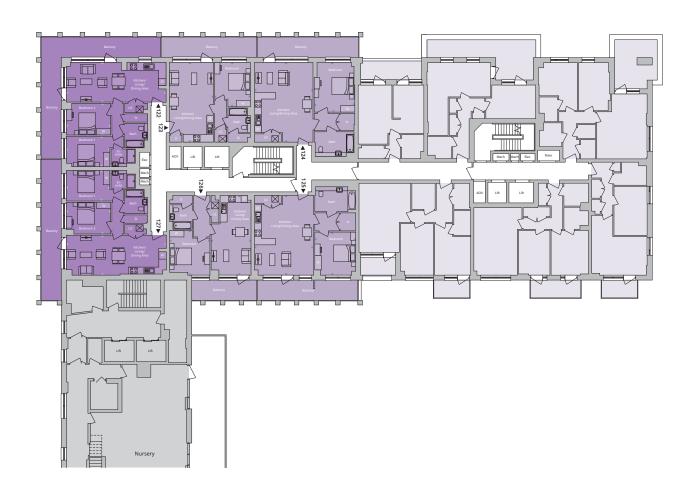

# BLOCK D Ground Floor

# We build for the future

A ground-floor café will open onto the square, and will include the NHS Health Hub, a sports centre and a children's nursery.

The residents' concierge and lounge makes Coronation Square the perfect place to call home. Within Block D3, the sports centre is located on the ground, first and second floors with the children's nursery located on floors three to five.

Resident's Space

- Non Resident's Space
- Commercial Space

Floor plans depict a typical layout of this apartment type. For exact plot specification, details of external and internal finishes, dimensions and floor plan differences consult your Sales Executive. All dimensions are + or - 50mm and floor plans are not shown to scale. The kitchen layout and furniture positions are for indicative purposes only. Reduction to the ceiling heights in the kitchen/living/dining area from 2.5m to 2.4m on selected plots.