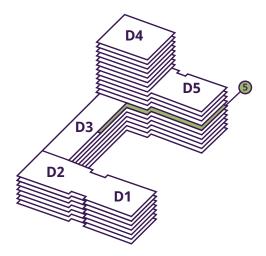

# Development layout

PHASE 1

### PHASE 2

This development layout does not show details of gradients of land, boundary treatments, local authority street lighting or landscaping. It is our intention to build in accordance with this layout. However, there may be occasions when the property designs, boundaries, landscaping and positions of roads and footpaths change as the development proceeds. Please check the details of your chosen property with your Sales Executive prior to reservation.