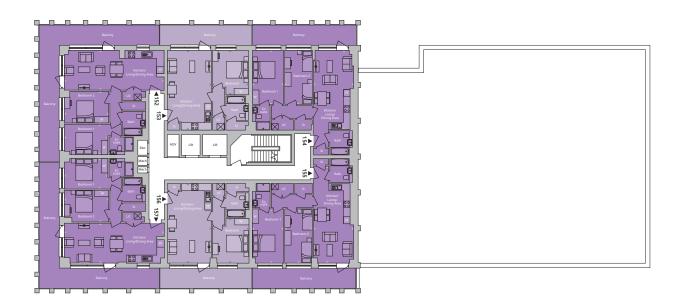

# BLOCK D **First Floor** North west

- 1 bedroom
- 2 bedroom
- Affordable housing
- Commercial area
- FF Fridge freezer
- St Storage
- UC Utility cupboard
- W Wardrobe

### **1 BED APARTMENTS**

### Plot 111 Type CD02

4.00m × 3.30m 13'2" × 10'8"

Total: 52.60 sq. m. | 566 sq. ft.

### Plot 112 Type CD31 &

Kitchen/Living/Dining Area6.30m min. × 5.30m max.20'9" min. × 17'4" max.

**Bedroom** max. 4.50m × 3.70m

14'7" x 12'1"

Total: 69.90 sq. m. | 752 sq. ft.

### 2 BED APARTMENT

Plot 110 Type CD01

Kitchen/Living/Dining Area max.

8.90m × 3.60m 29'1" × 11'10" **Bedroom 1** 3.90m min. × 2.80m max. 12'10" min. × 9'0" max.

Bedroom 2

4.00m × 2.90m 13'2" × 9'5"

Total: 72.50 sq. m. | 780 sq. ft.