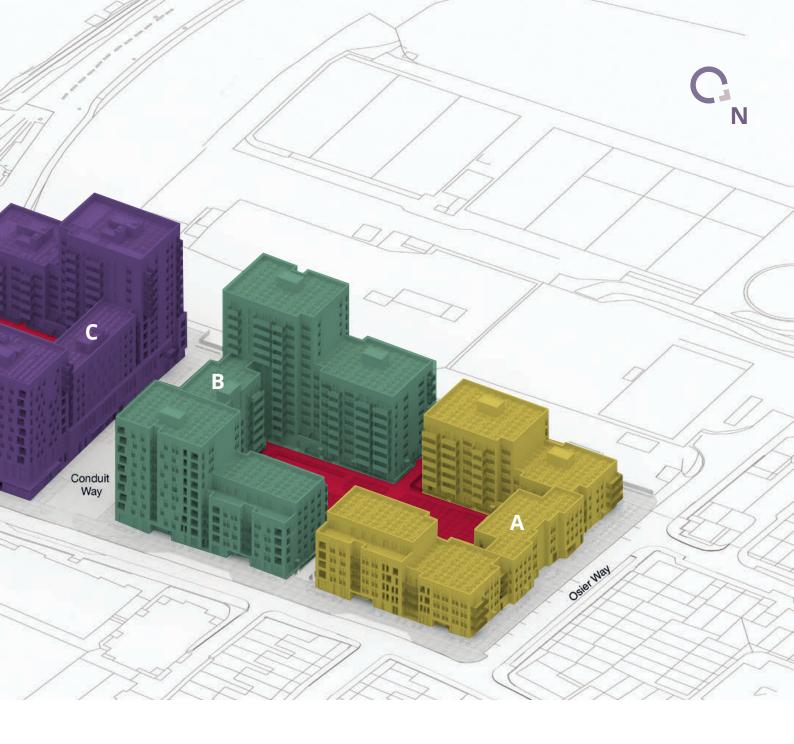

# Development layout

### MORE THAN A VISION FOR LEYTON, A PLACE DESIGNED FOR LIFE.

With its rich choice of apartments, each home at Coronation Square combines contemporary design with beautiful living space and looks out onto an exciting architectural neighbourhood designed to harmonise with the local surroundings.

PHASE 1

### PHASE 2

This development layout does not show details of gradients of land, boundary treatments, local authority street lighting or landscaping. It is our intention to build in accordance with this layout. However, there may be occasions when the property designs, boundaries, landscaping and positions of roads and footpaths change as the development proceeds. Please check the details of your chosen property with your Sales Executive prior to reservation.