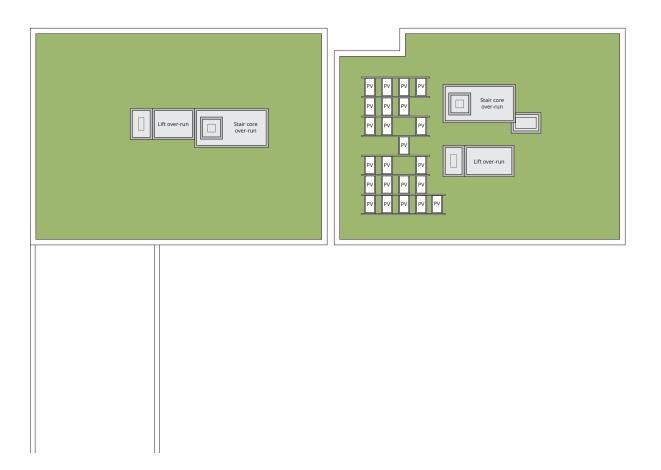

|
|                            |                          |  |

Total: 73.50 sq. m. | 791 sq. ft.

#### Plot 203 Type CD03

#### Kitchen/Living/Dining Area

7.10m min. × 3.60m max. 23'4" min. × 11'10" max.

| Bedroom 1 r | max. |
|-------------|------|
|-------------|------|

| 4.90m × 2.80m | 16'1" × 9'11" |
|---------------|---------------|
|               |               |

**Bedroom 2** 4.90m × 2.50m max. 16'1" × 8'3" max.

Total: 73.50 sq. m. | 791 sq. ft.

#### Plot 205 Type CD01

**Kitchen/Living/Dining Area** max. 8.90m × 3.60m 29'1" × 11'10"

Bedroom 1

3.90m min. × 2.80m max. 12'10" min. × 9'0" max.

| Bedroom 2     |              |
|---------------|--------------|
| 4.00m × 2.90m | 13'2" × 9'5" |

Total: 72.50 sq. m. | 780 sq. ft.



69

## BLOCK D **Roof Plan** NORTH WEST



















## How to find us

#### FROM A12 (EAST)

- Head south-west on A12
- Use the 2nd from the left lane to take the A106 exit towards Dalston/ Hackney/Stratford/New Spitalfields Market/Westfield
- Turn right onto Eastway/A106 (signs for Clapton/Hackney/ New Spitalfields Market)
- Turn right to stay on Eastway/A106
- Turn left onto Oliver Road, continue for 0.1 miles
- Coronation Square will be on your left

#### FROM LEYTON TUBE STATION

- Walk north on High Road Leyton/A112 towards Maud Road
- Turn left onto Maud Road, after 384ft turn right onto York Road
- Continue onto Ruckholt Road/A106
- Turn right onto Oliver Road, after 0.1 miles
- Coronation Square will be on your left



Taylor Wimpey reserves the right to change specifications, designs, floor plans and siteplans at any