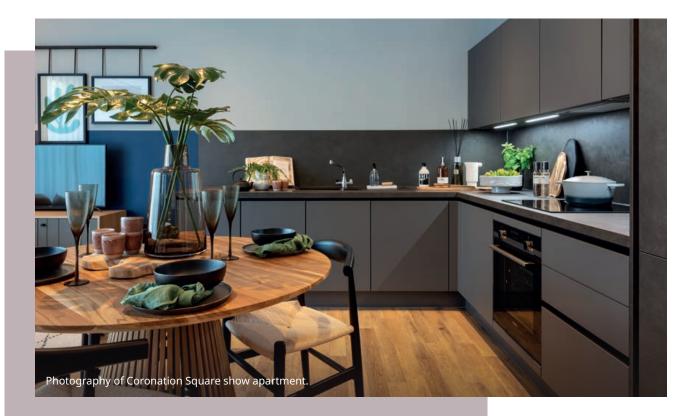

## **SPECIFICATION**

The specification at Coronation Square gives you a unique opportunity to select which colour palette you prefer for your kitchen and bathroom. Choose between the light and dark palettes and put your own stamp on your new home.

The information below shows the intended specification for each of the homes available at Coronation Square. Everything has been professionally designed and thoughtfully chosen to maximise space and light.

### **KITCHEN**

- Nobilia fitted kitchen units, laminate worktop and full-height splashback
- Integrated appliances
  - Siemens stainless steel built-under single oven or double oven built in tall housing
  - Siemens ceramic hob
  - Integrated extractor hood
  - Zanussi Fridge/Freezer
  - Zanussi Dishwasher
  - Zanussi Washer/Dryer\*
- Soft close doors/drawers
- Under wall unit lighting
- Handle lighting
- Franke composite sink with 1.5 bowl in black or grey and Franke tap