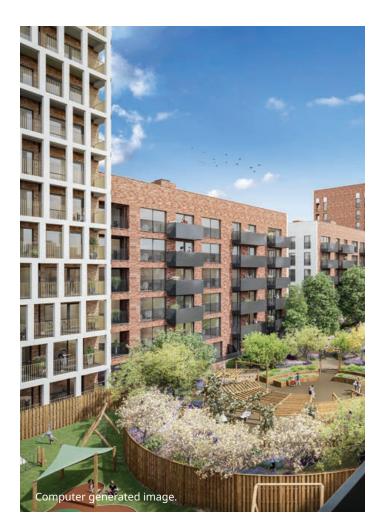

# A place alive with people and possibilities

Coronation Square is 21st century London. Fountains of water bounce with light and energy in an exciting development that is bringing new jobs and investment, and encouraging existing businesses. It is a place alive with people enjoying a setting made for everyday life and for the special events that bring people together.

### THE CIVIC SQUARE – SOCIAL AND SUSTAINABLE

The new public square is a focus for Coronation Square and all Leyton residents. It's the place to visit the outdoor market as well as the new market hall and enjoy the superb new amenities that line the square, or if you like, to simply sit and take in the surroundings.

### PLAY AREAS TO ENGAGE YOUNG MINDS AND BODIES

The open spaces at Coronation Square have dedicated play places that children will love, from natural lawns to equipment designed for imaginative play. There is also outdoor table tennis, and a water feature to bring a big splash of extra fun.

### HIGH QUALITY LANDSCAPING – PEOPLE, PLANTS AND PUBLIC OPEN SPACE

Coronation Square has been designed by those with a talent and a passion for landscaping and there's a rich biodiversity in the shrubs, wildflowers and habitats landscaped into the development. Nowhere can it be more appreciated than when sitting or engaging with friends at the communal benches and tables.