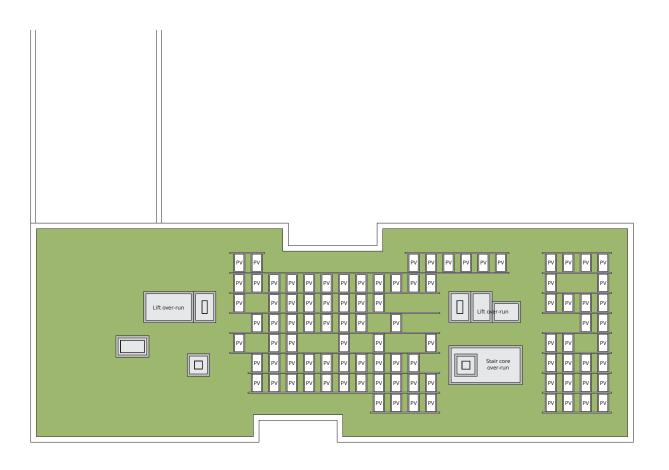

|                          |  |

Total: 73.50 sq. m. | 791 sq. ft.

#### Plot 203 Type CD03

#### Kitchen/Living/Dining Area

7.10m min. × 3.60m max. 23'4" min. × 11'10" max.

| Bedroom 1 r | max. |
|-------------|------|
|-------------|------|

| 4.90m × 2.80m | 16'1" × 9'11" |
|---------------|---------------|
|               |               |

**Bedroom 2** 4.90m × 2.50m max. 16'1" × 8'3" max.

Total: 73.50 sq. m. | 791 sq. ft.

#### Plot 205 Type CD01

**Kitchen/Living/Dining Area** max. 8.90m × 3.60m 29'1" × 11'10"

Bedroom 1

3.90m min. × 2.80m max. 12'10" min. × 9'0" max.

| Bedroom 2     |              |
|---------------|--------------|
| 4.00m × 2.90m | 13'2" × 9'5" |

Total: 72.50 sq. m. | 780 sq. ft.



69

## BLOCK D **Roof Plan** NORTH WEST



















## How to find us

#### FROM A12 (EAST)

- Head south-west on A12
- Use the 2nd from the left lane to take the A106 exit towards Dalston/ Hackney/Stratford/New Spitalfields Market/Westfield
- Turn right onto Eastway/A106 (signs for Clapton/Hackney/ New Spitalfields Market)
- Turn right to stay on Eastway/A106
- Turn left onto Oliver Road, continue for 0.1 miles
- Coronation Square will be on your left

#### FROM LEYTON TUBE STATION

- Walk north on High Road Leyton/A112 towards Maud Road
- Turn left onto Maud Road, after 384ft turn right onto York Road
- Continue onto Ruckholt Road/A106
- Turn right onto Oliver Road, after 0.1 miles
- Coronation Square will be on your left



Taylor Wimpey reserves the right to change specifications, designs, floor plans and siteplans at any time. All