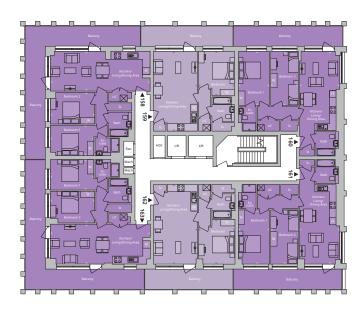

# BLOCK D Third Floor NORTH WEST

- 1 bedroom
- 2 bedroom
- Affordable housing
- Commercial area
- FF Fridge freezer
- P Pantry
- St Storage
- UC Utility cupboard
- W Wardrobe

### **1 BED APARTMENTS**

### Plot 117 Type CD02

| Kitchen/Living/Dining Area max. |               |  |
|---------------------------------|---------------|--|
| 7.20m × 4.00m                   | 23'7" × 13'0" |  |
| Bedroom max.                    |               |  |
| 4.00m × 3.30m                   | 13'2" × 10'8" |  |
| Total: 52.60 sq. m.             | 566 sq. ft.   |  |

### Plot 118 Type CD31 &

| Kitchen/Living/Dining Area |               |  |
|----------------------------|---------------|--|
| 6.30m × 5.30m              | 20'9" x 17'4" |  |
| Bedroom max.               |               |  |
| 4.50m × 3.70m              | 14'7" × 12'1" |  |
| Total: 69.90 sg. m.        | 752 sg. ft.   |  |

### Plot 119 Type CD18

| Kitchen/Living/Dining A | <b>rea</b> max. |
|-------------------------|-----------------|
| 7.00m x 3.60m           | 22'9" x 11'8"   |

Bedroom max.

4.90m × 3.20m 16'1" × 10'4"

Total: 53.20 sq. m. | 572 sq. ft.

### Plot 120 Type CD35

| Kitchen/Living/Dining Area max.   |                |  |
|-----------------------------------|----------------|--|
| 7.00m × 3.60m                     | 23'7" × 11'10" |  |
| Bedroom max.                      |                |  |
| 4.00m × 3.60m                     | 13'2" × 11'10" |  |
| Total: 52.60 sg. m.   566 sg. ft. |                |  |

### 2 BED APARTMENTS

### Plot 116 Type CD01

| Kitchen/Living/Dining Area max.   |                         |  |
|-----------------------------------|-------------------------|--|
| 8.90m × 3.60m                     | 29'1" × 11'10"          |  |
| Bedroom 1                         |                         |  |
| 3.90m min. × 2.80m max.           | 12'10" min. × 9'0" max. |  |
| Bedroom 2                         |                         |  |
| 4.00m × 2.90m                     | 13'2" × 9'5"            |  |
| Total: 72.50 sq. m.   780 sq. ft. |                         |  |
|                                   |                         |  |
| Plot 121 Type CD01                |                         |  |
| Kitchen/Living/Dining Area max.   |                         |  |
| 8.90m × 3.60m                     | 29'1" × 11'10"          |  |