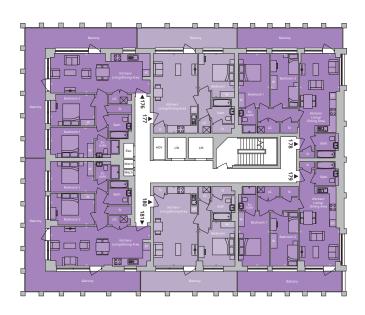

# BLOCK D Third Floor NORTH WEST

- 1 bedroom
- 2 bedroom
- Affordable housing
- Commercial area
- FF Fridge freezer
- P Pantry
- St Storage
- UC Utility cupboard
- W Wardrobe

### **1 BED APARTMENTS**

### Plot 117 Type CD02

| Kitchen/Living/Dining Area max. |               |  |
|---------------------------------|---------------|--|
| 7.20m × 4.00m                   | 23'7" × 13'0" |  |
| Bedroom max.                    |               |  |
| 4.00m × 3.30m                   | 13'2" × 10'8" |  |
| Total: 52.60 sq. m.             | 566 sq. ft.   |  |

### Plot 118 Type CD31 &

| Kitchen/Living/Dining Area |               |  |
|----------------------------|---------------|--|
| 6.30m × 5.30m              | 20'9" x 17'4" |  |
| Bedroom max.               |               |  |
| 4.50m × 3.70m              | 14'7" × 12'1" |  |
| Total: 69.90 sg. m.        | 752 sg. ft.   |  |

### Plot 119 Type CD18

| Kitchen/Living/Dining A | <b>rea</b> max. |
|-------------------------|-----------------|
| 7.00m x 3.60m           | 22'9" x 11'8"   |

Bedroom max.

4.90m × 3.20m 16'1" × 10'4"

Total: 53.20 sq. m. | 572 sq. ft.

### Plot 120 Type CD35

| Kitchen/Living/Dining Area max.   |                |  |
|-----------------------------------|----------------|--|
| 7.00m × 3.60m                     | 23'7" × 11'10" |  |
| Bedroom max.                      |                |  |
| 4.00m × 3.60m                     | 13'2" × 11'10" |  |
| Total: 52.60 sg. m.   566 sg. ft. |                |  |

### 2 BED APARTMENTS

### Plot 116 Type CD01

| Kitchen/Living/Dining Area max.   |                         |  |
|-----------------------------------|-------------------------|--|
| 8.90m × 3.60m                     | 29'1" × 11'10"          |  |
| Bedroom 1                         |                         |  |
| 3.90m min. × 2.80m max.           | 12'10" min. × 9'0" max. |  |
| Bedroom 2                         |                         |  |
| 4.00m × 2.90m                     | 13'2" × 9'5"            |  |
| Total: 72.50 sq. m.   780 sq. ft. |                         |  |
|                                   |                         |  |
| Plot 121 Type CD01                |                         |  |
| Kitchen/Living/Dining Area max.   |                         |  |
| 8.90m × 3.60m                     | 29'1" × 11'10"          |  |