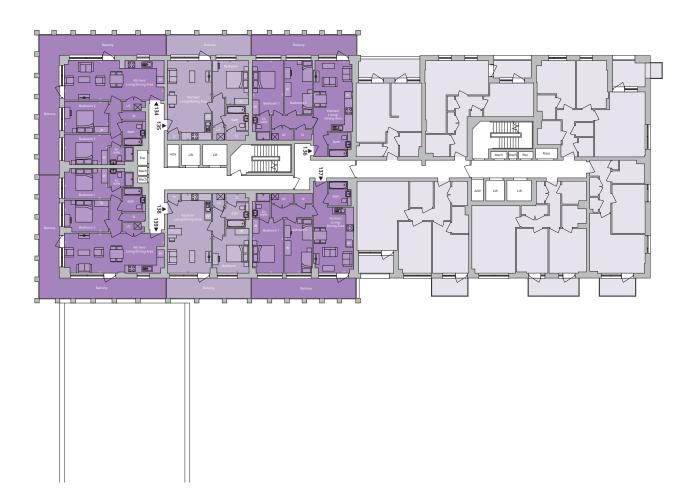

# BLOCK D **First Floor** North west

- 1 bedroom
- 2 bedroom
- Affordable housing
- Commercial area
- FF Fridge freezer
- St Storage
- UC Utility cupboard
- W Wardrobe

### **1 BED APARTMENTS**

### Plot 111 Type CD02

4.00m × 3.30m 13'2" × 10'8"

Total: 52.60 sq. m. | 566 sq. ft.

### Plot 112 Type CD31 &

Kitchen/Living/Dining Area6.30m min. × 5.30m max.20'9" min. × 17'4" max.

**Bedroom** max. 4.50m × 3.70m

14'7" x 12'1"

Total: 69.90 sq. m. | 752 sq. ft.

### 2 BED APARTMENT

Plot 110 Type CD01

Kitchen/Living/Dining Area max.

8.90m × 3.60m 29'1" × 11'10" **Bedroom 1** 3.90m min. × 2.80m max. 12'10" min. × 9'0" max.

Bedroom 2

4.00m × 2.90m 13'2" × 9'5"

Total: 72.50 sq. m. | 780 sq. ft.