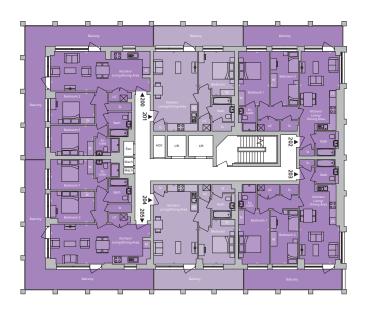

# BLOCK D **First Floor** North west

- 1 bedroom
- 2 bedroom
- Affordable housing
- Commercial area
- FF Fridge freezer
- St Storage
- UC Utility cupboard
- W Wardrobe

### **1 BED APARTMENTS**

### Plot 111 Type CD02

4.00m × 3.30m 13'2" × 10'8"

Total: 52.60 sq. m. | 566 sq. ft.

### Plot 112 Type CD31 &

Kitchen/Living/Dining Area6.30m min. × 5.30m max.20'9" min. × 17'4" max.

**Bedroom** max. 4.50m × 3.70m

14'7" x 12'1"

Total: 69.90 sq. m. | 752 sq. ft.

### 2 BED APARTMENT

Plot 110 Type CD01

Kitchen/Living/Dining Area max.

8.90m × 3.60m 29'1" × 11'10" **Bedroom 1** 3.90m min. × 2.80m max. 12'10" min. × 9'0" max.

Bedroom 2

4.00m × 2.90m 13'2" × 9'5"

Total: 72.50 sq. m. | 780 sq. ft.

Floor plans depict a typical layout of this apartment type. For exact plot specification, details of external and internal finishes, dimensions and floor plan differences consult your Sales Executive. All dimensions are + or – 50mm and floor plans are not shown to scale. The kitchen layout and furniture positions are for indicative purposes only. & Wheelchair adaptable design is available for this property type and may have features which differ from our standard apartment type. Please speak to a Sales Executive for further information and specification details. Apartments have openable windows either side of mullions. Please speak to your sales agent for clarification. Reduction to the ceiling heights in the kitchen/ living/dining area from 2.5m to 2.4m on selected plots.