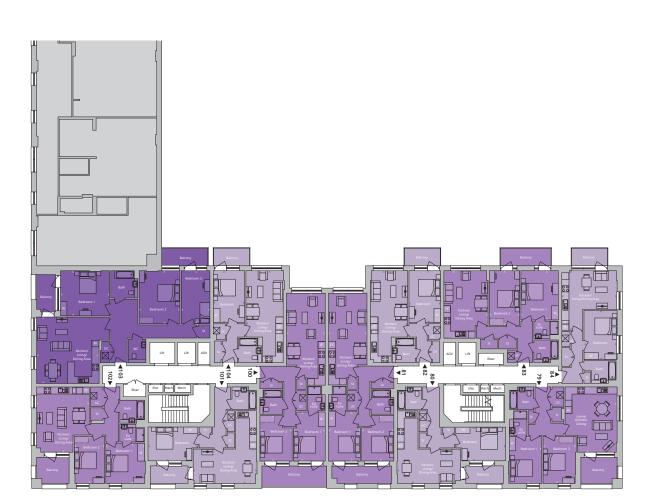

# BLOCK D Ground Floor

# We build for the future

A ground-floor café will open onto the square, and will include the NHS Health Hub, a sports centre and a children's nursery.

The residents' concierge and lounge makes Coronation Square the perfect place to call home. Within Block D3, the sports centre is located on the ground, first and second floors with the children's nursery located on floors three to five.

Resident's Space

- Non Resident's Space
- Commercial Space

Floor plans depict a typical layout of this apartment type. For exact plot specification, details of external and internal finishes, dimensions and floor plan differences consult your Sales Executive. All dimensions are + or - 50mm and floor plans are not shown to scale. The kitchen layout and furniture positions are for indicative purposes only. Reduction to the ceiling heights in the kitchen/living/dining area from 2.5m to 2.4m on selected plots.