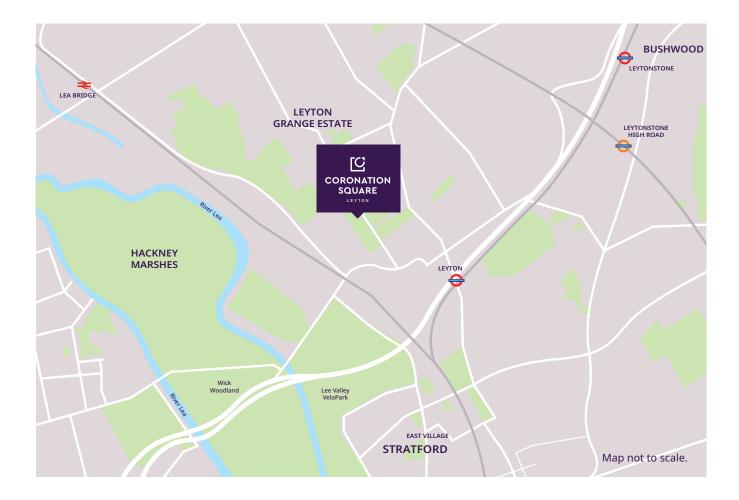

## How to find us

#### FROM A12 (EAST)

- Head south-west on A12
- Use the 2nd from the left lane to take the A106 exit towards Dalston/ Hackney/Stratford/New Spitalfields Market/Westfield
- Turn right onto Eastway/A106 (signs for Clapton/Hackney/ New Spitalfields Market)
- Turn right to stay on Eastway/A106
- Turn left onto Oliver Road, continue for 0.1 miles
- Coronation Square will be on your left

#### FROM LEYTON TUBE STATION

- Walk north on High Road Leyton/A112 towards Maud Road
- Turn left onto Maud Road, after 384ft turn right onto York Road
- Continue onto Ruckholt Road/A106
- Turn right onto Oliver Road, after 0.1 miles
- Coronation Square will be on your left