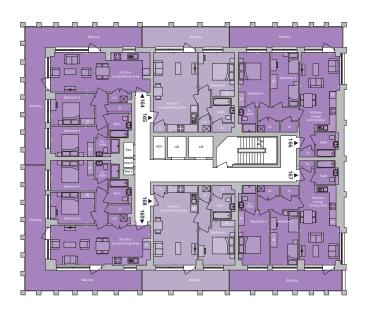

# BLOCK D **First Floor** North west

- 1 bedroom
- 2 bedroom
- Affordable housing
- Commercial area
- FF Fridge freezer
- St Storage
- UC Utility cupboard
- W Wardrobe

### **1 BED APARTMENTS**

### Plot 111 Type CD02

4.00m × 3.30m 13'2" × 10'8"

Total: 52.60 sq. m. | 566 sq. ft.

### Plot 112 Type CD31 &

Kitchen/Living/Dining Area6.30m min. × 5.30m max.20'9" min. × 17'4" max.

**Bedroom** max. 4.50m × 3.70m

14'7" x 12'1"

Total: 69.90 sq. m. | 752 sq. ft.

### 2 BED APARTMENT

Plot 110 Type CD01

Kitchen/Living/Dining Area max.

8.90m × 3.60m 29'1" × 11'10" **Bedroom 1** 3.90m min. × 2.80m max. 12'10" min. × 9'0" max.

Bedroom 2

4.00m × 2.90m 13'2" × 9'5"

Total: 72.50 sq. m. | 780 sq. ft.