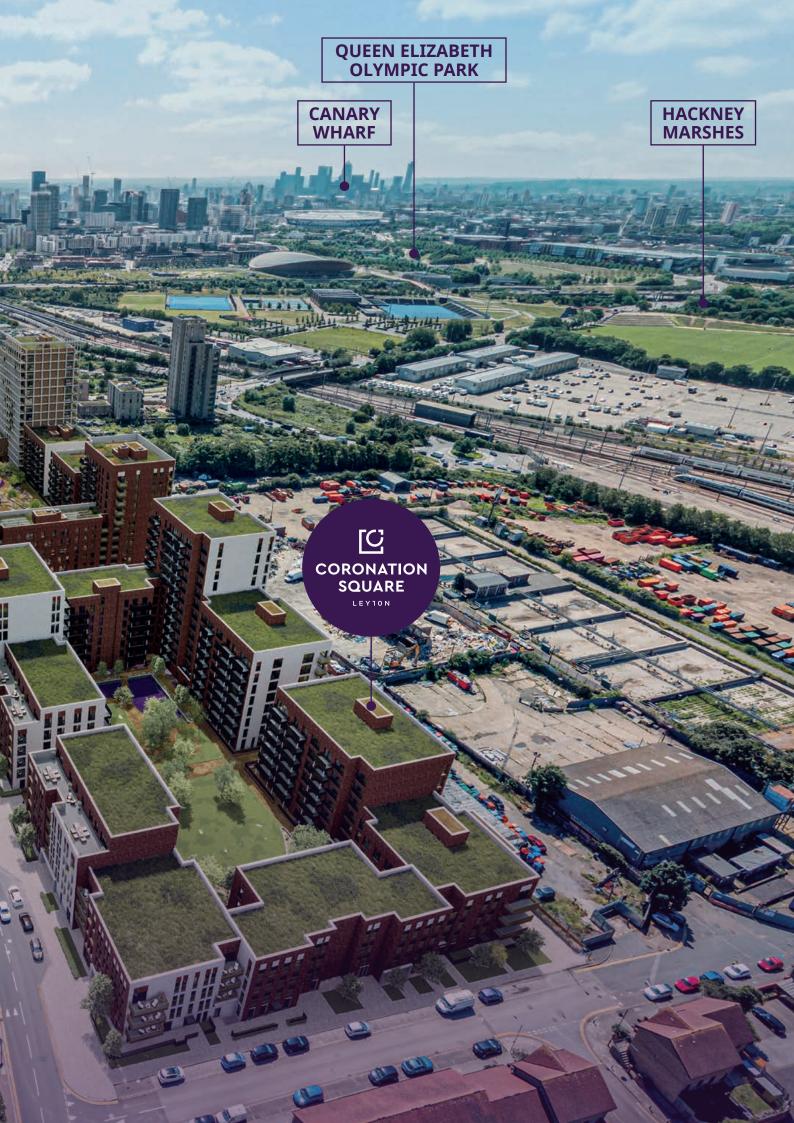

### **^ CORONATION GARDENS**

There is a strong beat to Leyton's urban pulse, and yet a wealth of open spaces that will draw you outdoors all year round. The buzzing plaza at Coronation Square for instance, brings a continental feel, enhancing the connections to Leyton's beautiful Coronation Park, while the wonderful local parklands and waterways are perfect to visit all year round. From special bird havens to the hundreds of acres of Queen Elizabeth Olympic Park, there is room for everyone.

# London calling MAKING IT EASIER TO BE WHERE YOU WANT TO BE.

With some of the world's best sights, attractions and activities easily in reach, Coronation Square is perfect for commuting or visiting the capital. Leyton underground station is a short walk away with Central line services into Stratford taking just two minutes. DLR connections here lead to Canary Wharf, while Central line connections head to London Liverpool Street and the West End.