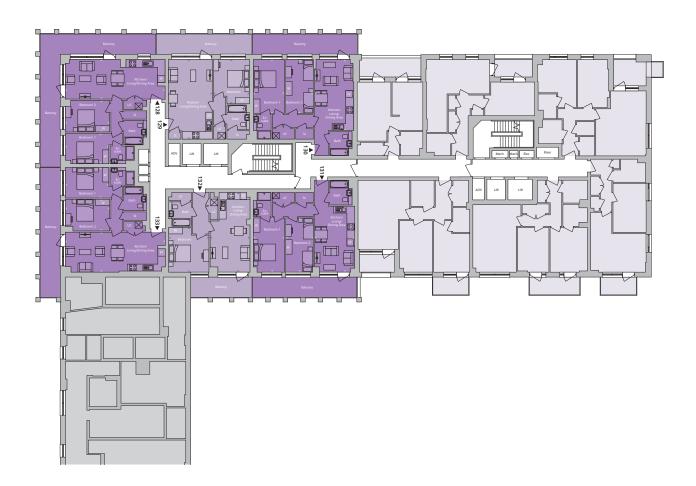

# BLOCK D **First Floor** North west

- 1 bedroom
- 2 bedroom
- Affordable housing
- Commercial area
- FF Fridge freezer
- St Storage
- UC Utility cupboard
- W Wardrobe

### **1 BED APARTMENTS**

### Plot 111 Type CD02

4.00m × 3.30m 13'2" × 10'8"

Total: 52.60 sq. m. | 566 sq. ft.

### Plot 112 Type CD31 &

Kitchen/Living/Dining Area6.30m min. × 5.30m max.20'9" min. × 17'4" max.

**Bedroom** max. 4.50m × 3.70m

14'7" x 12'1"

Total: 69.90 sq. m. | 752 sq. ft.

### 2 BED APARTMENT

Plot 110 Type CD01

Kitchen/Living/Dining Area max.

8.90m × 3.60m 29'1" × 11'10" **Bedroom 1** 3.90m min. × 2.80m max. 12'10" min. × 9'0" max.

Bedroom 2

4.00m × 2.90m 13'2" × 9'5"

Total: 72.50 sq. m. | 780 sq. ft.