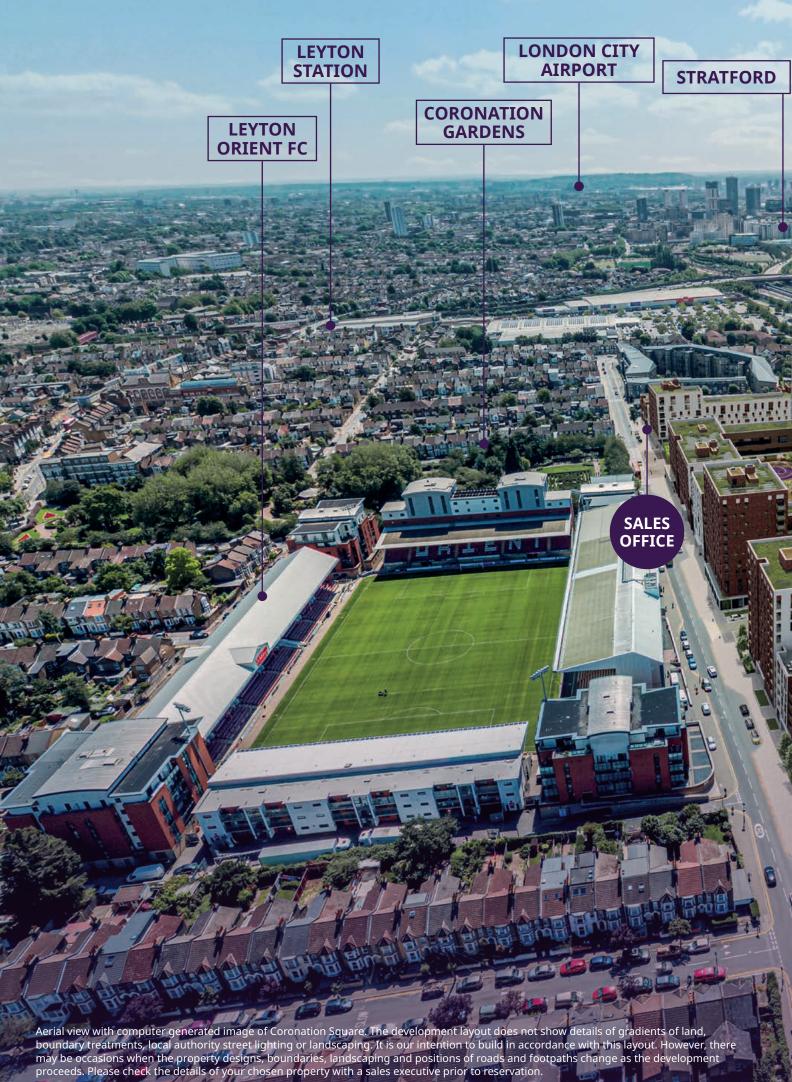

# CORONATION SQUARE LEY10N

Computer generated image.

# Enjoy all that Leyton has to offer

r

Much sought after by those who love its combination of character and sense of community, Leyton has deep roots and a distinctive identity. With its great connections to central London and the City, together with an excellent choice of cafés, relaxing pubs, local shops and gardens, Coronation Square is ideal for modern living.

# London calling MAKING IT EASIER TO BE WHERE YOU WANT TO BE.

With some of the world's best sights, attractions and activities easily in reach, Coronation Square is perfect for commuting or visiting the capital. Leyton underground station is a short walk away with Central line services into Stratford taking just two minutes. DLR connections here lead to Canary Wharf, while Central line connections head to London Liverpool Street and the West End.