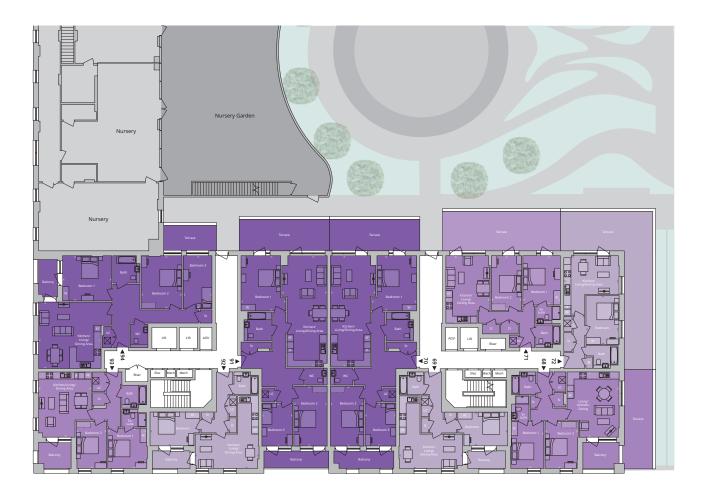

# BLOCK D Third Floor NORTH EAST

- 1 bedroom
- 2 bedroom
- 3 bedroom
- Affordable housing
- Commercial area

- **FF** Fridge freezer
- P Pantry
- St Storage
- **UC** Utility cupboard
- W Wardrobe
- WC Washroom
- --- Indicative wardrobe space

### **1 BED APARTMENTS**

### Plot 69 Type CD08

| Kitchen/Living/Dining Area max. |               |  |
|---------------------------------|---------------|--|
| 6.50m × 5.70m                   | 21'5" × 18'9" |  |
| Bedroom max.                    |               |  |
| 4.50m × 3.10m                   | 14'9" × 10'0" |  |
| Total: 54.90 sq. m.             | 591 sq. ft.   |  |

### Plot 72 Type CD04

| Kitchen/Living/Dining Area max. |               |  |
|---------------------------------|---------------|--|
| 5.40m × 5.00m                   | 17'4" × 16'4" |  |
| Bedroom max.                    |               |  |
| 4.40m × 3.00m                   | 14'6" × 9'10" |  |
| Total: 50.60 sq. m.             | 545 sq. ft.   |  |

### Plot 92 Type CD08

| Kitchen/Living/Dining Area max. |               |  |
|---------------------------------|---------------|--|
| 6.50m × 5.70m                   | 21'5" × 18'9" |  |
| Bedroom max.                    |               |  |
| 4.50m × 3.10m                   | 14'9" × 10'0" |  |
| Total: 54 90 cg m               | 501 cg. ft    |  |

### 2 BED APARTMENTS

### Plot 68 Type CD33

| Kitchen/Living/Dining Area max. |               |  |
|---------------------------------|---------------|--|
| 5.90m × 4.70m                   | 19'3" × 15'5" |  |
| Bedroom 1                       |               |  |
| 4.20m × 3.00m                   | 13'11" × 9'9" |  |
| Bedroom 2                       |               |  |
| 4.20m × 2.80m                   | 13'11" × 9'1" |  |
| Total: 73 70 sg m               | 793 sa ft     |  |

### Plot 71 Type CD34

| Kitchen/Living/Dining Area max. |                |  |
|---------------------------------|----------------|--|
| 6.10m × 4.00m                   | 19'11" × 13'1" |  |
| Bedroom 1                       |                |  |
| 4.40m × 3.40m                   | 14'6" × 11'1"  |  |
| Bedroom 2                       |                |  |
| 4.90m × 2.80m                   | 16'2" × 9'0"   |  |
| Total: 74.70 sq. m.   566       | sq. ft.        |  |

### Plot 93 Type CD17

| Kitchen/Living/Dining Area max.   |                         |  |
|-----------------------------------|-------------------------|--|
| 5.90m × 4.70m                     | 19'3" × 15'7"           |  |
| Bedroom 1                         |                         |  |
| 3.70m min. × 3.50m max.           | 12'0" min. × 11'5" max. |  |
| Bedroom 2 max.                    |                         |  |
| 4.30m × 2.80m                     | 14'0" × 9'1"            |  |
| Total: 72.00 sq. m.   775 sq. ft. |                         |  |

### 3 BED APARTMENTS

### Plot 70 Type CD23 &

| Kitchen/Living/Dining Area max. |                |  |
|---------------------------------|----------------|--|
| 10.00m × 4.07m                  | 32'10" × 13'4" |  |
| Bedroom 1 max.                  |                |  |
| 5.12m × 4.05m                   | 16'9" × 13'3"  |  |
| Bedroom 2                       |                |  |
| 5.37m × 3.00m                   | 17'7" × 9'10"  |  |
| Bedroom 3                       |                |  |
| 3.86m × 2.78m                   | 12'8" × 9'1"   |  |
| Total: 119.50 sq. m.            | 1,286 sq. ft.  |  |

### Plot 91 Type CD23 &

### Plot 94 Type CD13 &

| Kitchen/Living/Dining Area max.      |               |  |
|--------------------------------------|---------------|--|
| 6.60m × 6.00m                        | 21'6" × 19'7" |  |
| Bedroom 1 max.                       |               |  |
| 4.40m × 4.10m                        | 14'4" × 13'4" |  |
| Bedroom 2 max.                       |               |  |
| 4.80m × 3.70m                        | 15'8" × 12'2" |  |
| Bedroom 3                            |               |  |
| 4.80m × 2.60m                        | 15'8" × 8'5"  |  |
| Total: 118.20 sq. m.   1,272 sq. ft. |               |  |