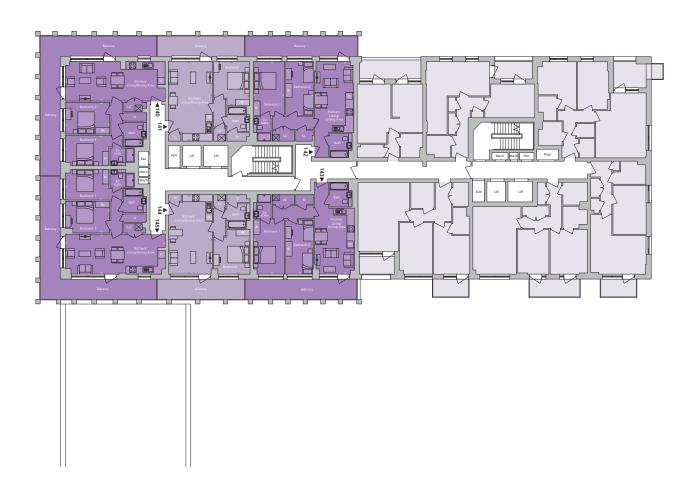

### BLOCK D Sixth Floor North West

- 1 bedroom
- 2 bedroom
- 3 bedroom
- Affordable housing
- Commercial area
- FF Fridge freezer
- St Storage
- UC Utility cupboard
- W Wardrobe
- --- Indicative wardrobe space

#### 2 BED APARTMENTS