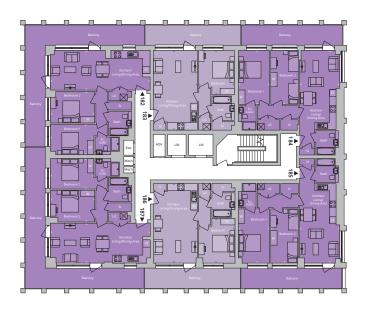

# BLOCK D **First Floor** North west

- 1 bedroom
- 2 bedroom
- Affordable housing
- Commercial area
- FF Fridge freezer
- St Storage
- UC Utility cupboard
- W Wardrobe

### **1 BED APARTMENTS**

### Plot 111 Type CD02

4.00m × 3.30m 13'2" × 10'8"

Total: 52.60 sq. m. | 566 sq. ft.

### Plot 112 Type CD31 &

Kitchen/Living/Dining Area6.30m min. × 5.30m max.20'9" min. × 17'4" max.

**Bedroom** max. 4.50m × 3.70m

14'7" x 12'1"

Total: 69.90 sq. m. | 752 sq. ft.

### 2 BED APARTMENT

Plot 110 Type CD01

Kitchen/Living/Dining Area max.

8.90m × 3.60m 29'1" × 11'10" **Bedroom 1** 3.90m min. × 2.80m max. 12'10" min. × 9'0" max.

Bedroom 2

4.00m × 2.90m 13'2" × 9'5"

Total: 72.50 sq. m. | 780 sq. ft.