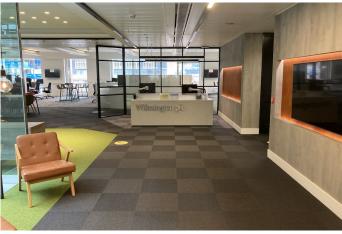

### Description

The building comprises 186,400 sq ft of fully refurbished office accommodation which completed in 2016. The building has an excellent profile and a vibrant reception. The part 5th floor benefits from excellent natural light. The fitted accommodation is arranged to provide 150 desks, a break out area and a large seminar room.

#### **Specification**

- Fully fitted office space
- Full height atrium
- 2.7m Floor to ceiling height
- New raised access metal tiled floor
- 8 x passenger lifts
- Cycle store featuring 25 bike racks for the demise
- 20 showers for the building