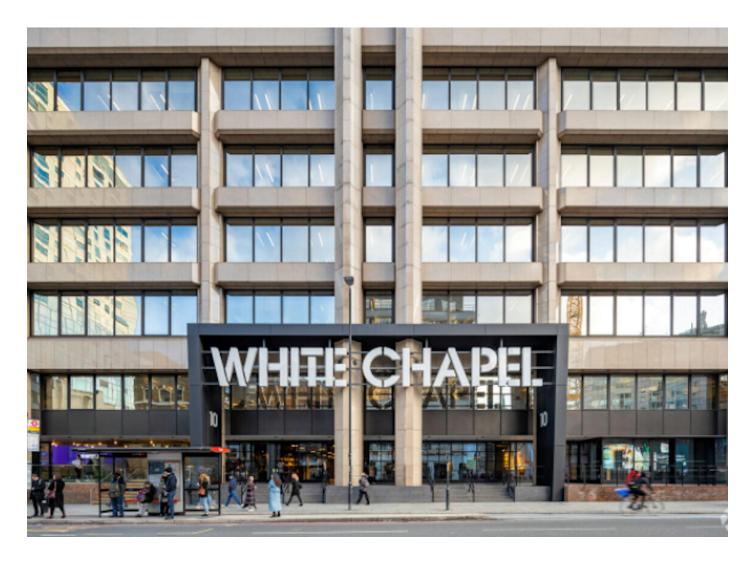

# THE WHITE CHAPEL BUILDING

10 Whitechapel High Street, E1 8QS

#### Location

The White Chapel Building is situated at the junction of Mansell Street and Whitechapel High Street in the heart of Whitechapel and its exciting, vibrant mix of local amenities.

The White Chapel Building is within 1 minute of Aldgate and Aldgate East Stations, an 8 minute walk from Fenchurch Street Station, a 10 minute walk from Tower Gateway DLR, and within a 7 minute walk of Liverpool Street providing direct access to 4 underground lines and to the future Liverpool Street Crossrail Station.

### Description

The building comprises 186,400 sq ft of fully refurbished office accommodation which completed in 2016. The building has an excellent profile and a vibrant reception. The part 5th floor benefits from excellent natural light. The fitted accommodation is arranged to provide 150 desks, a break out area and a large seminar room.