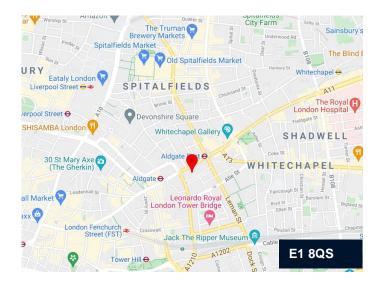

# THE WHITE CHAPEL BUILDING

10 Whitechapel High Street, E1 8QS

#### Location

The White Chapel Building is situated at the junction of Mansell Street and Whitechapel High Street in the heart of Whitechapel and its exciting, vibrant mix of local amenities.

The White Chapel Building is within 1 minute of Aldgate and Aldgate East Stations, an 8 minute walk from Fenchurch Street Station, a 10 minute walk from Tower Gateway DLR, and within a 7 minute walk of Liverpool Street providing direct access to 4 underground lines and to the future Liverpool Street Crossrail Station.