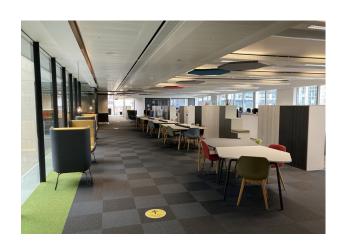

## Description

The building comprises 186,400 sq ft of fully refurbished office accommodation which completed in 2016. The building has an excellent profile and a vibrant reception. The part 5th floor benefits from excellent natural light. The fitted accommodation is arranged to provide 150 desks, a break out area and a large seminar room.

## **Specification**

- Fully fitted office space
- Full height atrium
- 2.7m Floor to ceiling height
- New raised access metal tiled floor
- 8 x passenger lifts
- Cycle store featuring 25 bike racks for the demise
- 20 showers for the building