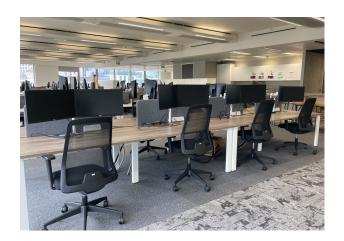

## Description

The building comprises 186,400 sq ft of fully refurbished office accommodation which completed in 2016. The building has an excellent profile and a vibrant reception. The part 5th floor benefits from excellent natural light. The fitted accommodation is arranged to provide 150 desks, a break out area and a large seminar room.

## **Specification**

- Fully fitted office space
- Full height atrium
- 2.7m Floor to ceiling height
- New raised access metal tiled floor
- 8 x passenger lifts
- Cycle store featuring 25 bike racks for the demise
- 20 showers for the building