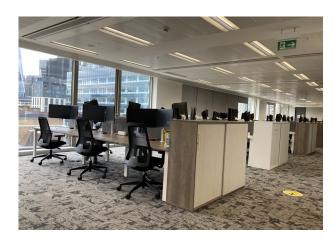

## Description

The building comprises 186,400 sq ft of fully refurbished office accommodation which completed in 2016. The building has an excellent profile and a vibrant reception. The part 5th floor benefits from excellent natural light. The fitted accommodation is arranged to provide 150 desks, a break out area and a large seminar room.

## **Specification**

- Fully fitted office space
- Full height atrium
- 2.7m Floor to ceiling height
- New raised access metal tiled floor
- 8 x passenger lifts
- Cycle store featuring 25 bike racks for the demise
- 20 showers for the building