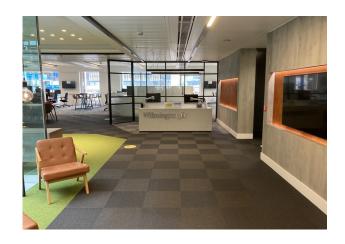

## Description

The building comprises 186,400 sq ft of fully refurbished office accommodation which completed in 2016. The building has an excellent profile and a vibrant reception. The part 5th floor benefits from excellent natural light. The fitted accommodation is arranged to provide 150 desks, a break out area and a large seminar room.

## **Specification**

- Fully fitted office space
- Full height atrium
- 2.7m Floor to ceiling height
- New raised access metal tiled floor
- 8 x passenger lifts
- Cycle store featuring 25 bike racks for the demise
- 20 showers for the building