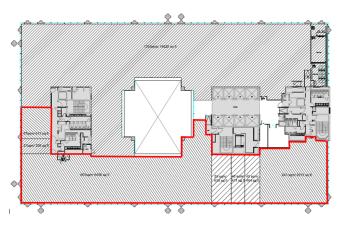

### Accommodation

The accommodation comprises of the following

| Name                          | Sq ft  | Sq m     | Availability |
|-------------------------------|--------|----------|--------------|
| 5th - Part 5th Floor<br>South | 11,558 | 1,073.77 | Available    |
| Total                         | 11 558 | 1 073 77 |              |