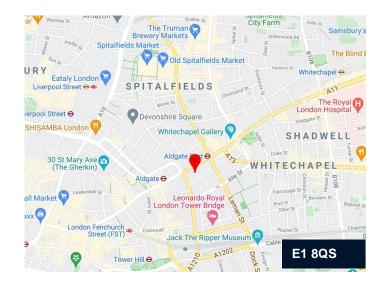

#### Location

The White Chapel Building is situated at the junction of Mansell Street and Whitechapel High Street in the heart of Whitechapel and its exciting, vibrant mix of local amenities.

The White Chapel Building is within 1 minute of Aldgate and Aldgate East Stations, an 8 minute walk from Fenchurch Street Station, a 10 minute walk from Tower Gateway DLR, and within a 7 minute walk of Liverpool Street providing direct access to 4 underground lines and to the future Liverpool Street Crossrail Station.