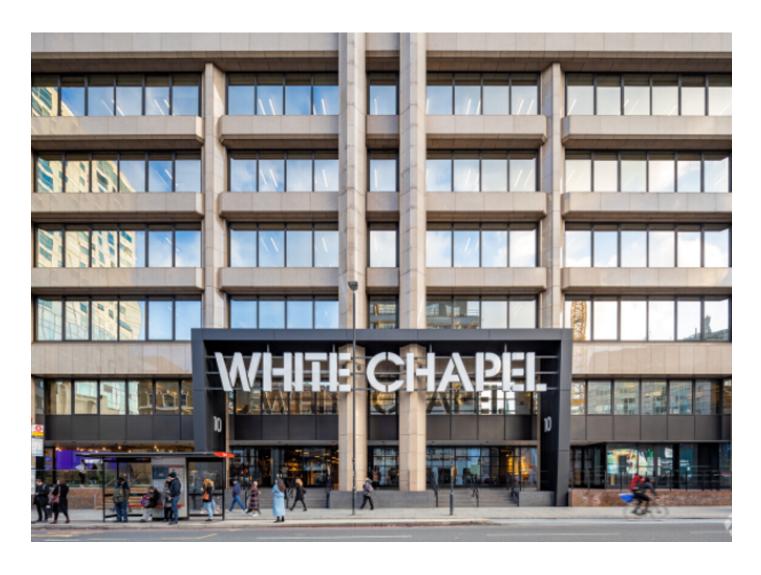

# THE WHITE CHAPEL BUILDING

10 Whitechapel High Street, E1 8QS

#### Location

The White Chapel Building is situated at the junction of Mansell Street and Whitechapel High Street in the heart of Whitechapel and its exciting, vibrant mix of local amenities.

The White Chapel Building is within 1 minute of Aldgate and Aldgate East Stations, an 8 minute walk from Fenchurch Street Station, a 10 minute walk from Tower Gateway DLR, and within a 7 minute walk of Liverpool Street providing direct access to 4 underground lines and to the future Liverpool Street Crossrail Station.

## Description

The building comprises 186,400 sq ft of fully refurbished office accommodation which completed in 2016. The building has an excellent profile and a vibrant reception. The part 5th floor benefits from excellent natural light. The fitted accommodation is arranged to provide 150 desks, a break out area and a large seminar room.