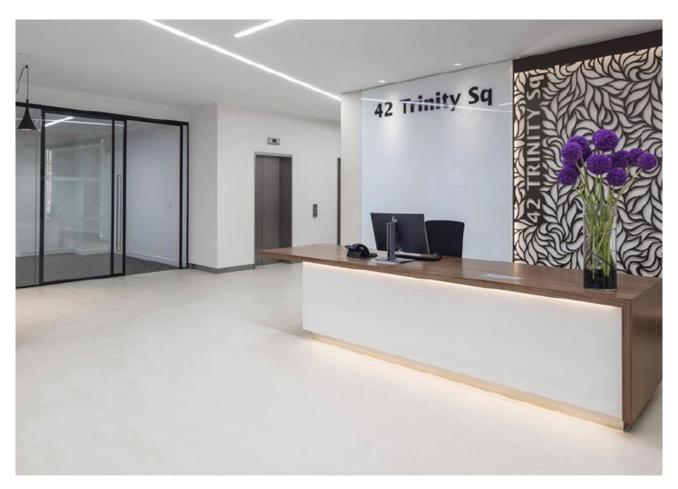

### Description

42 Trinity Square has been comprehensively refurbished to provide contemporary office accommodation with a stunning reception, landscaped courtyard and roof terrace. There are views to the rear over the Roman London Wall.

### **Specification**

- Prestige reception
- New Air Conditioning
- New metal raised access floors
- New suspended perforated ceiling tiles
- Exclusive landscaped courtyard
- Communal showers, lockers and bike racks