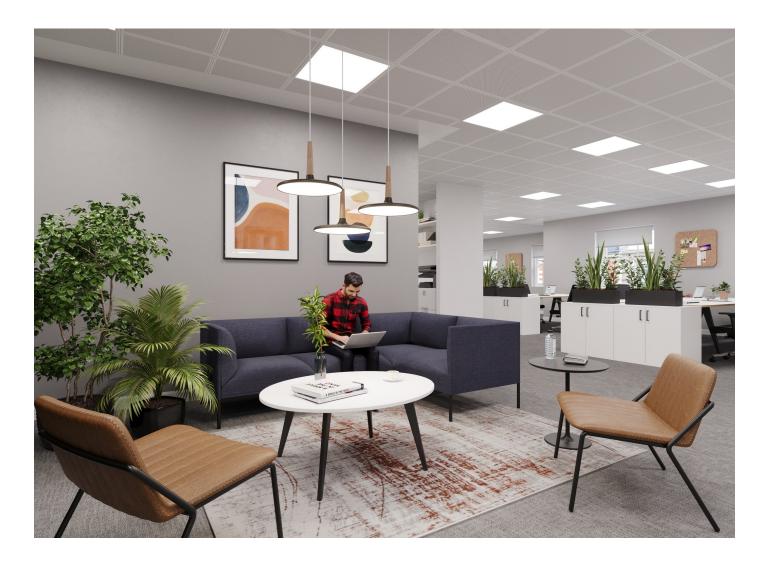

### Description

42 Trinity Square has been comprehensively refurbished to provide contemporary office accommodation with a stunning reception, landscaped courtyard and roof terrace. There are views to the rear over the Roman London Wall.

The 2nd floor benefits from a brand new landlord Plug & Play offering, however bespoke fit outs and/or managed solutions are available on each floor within the building.