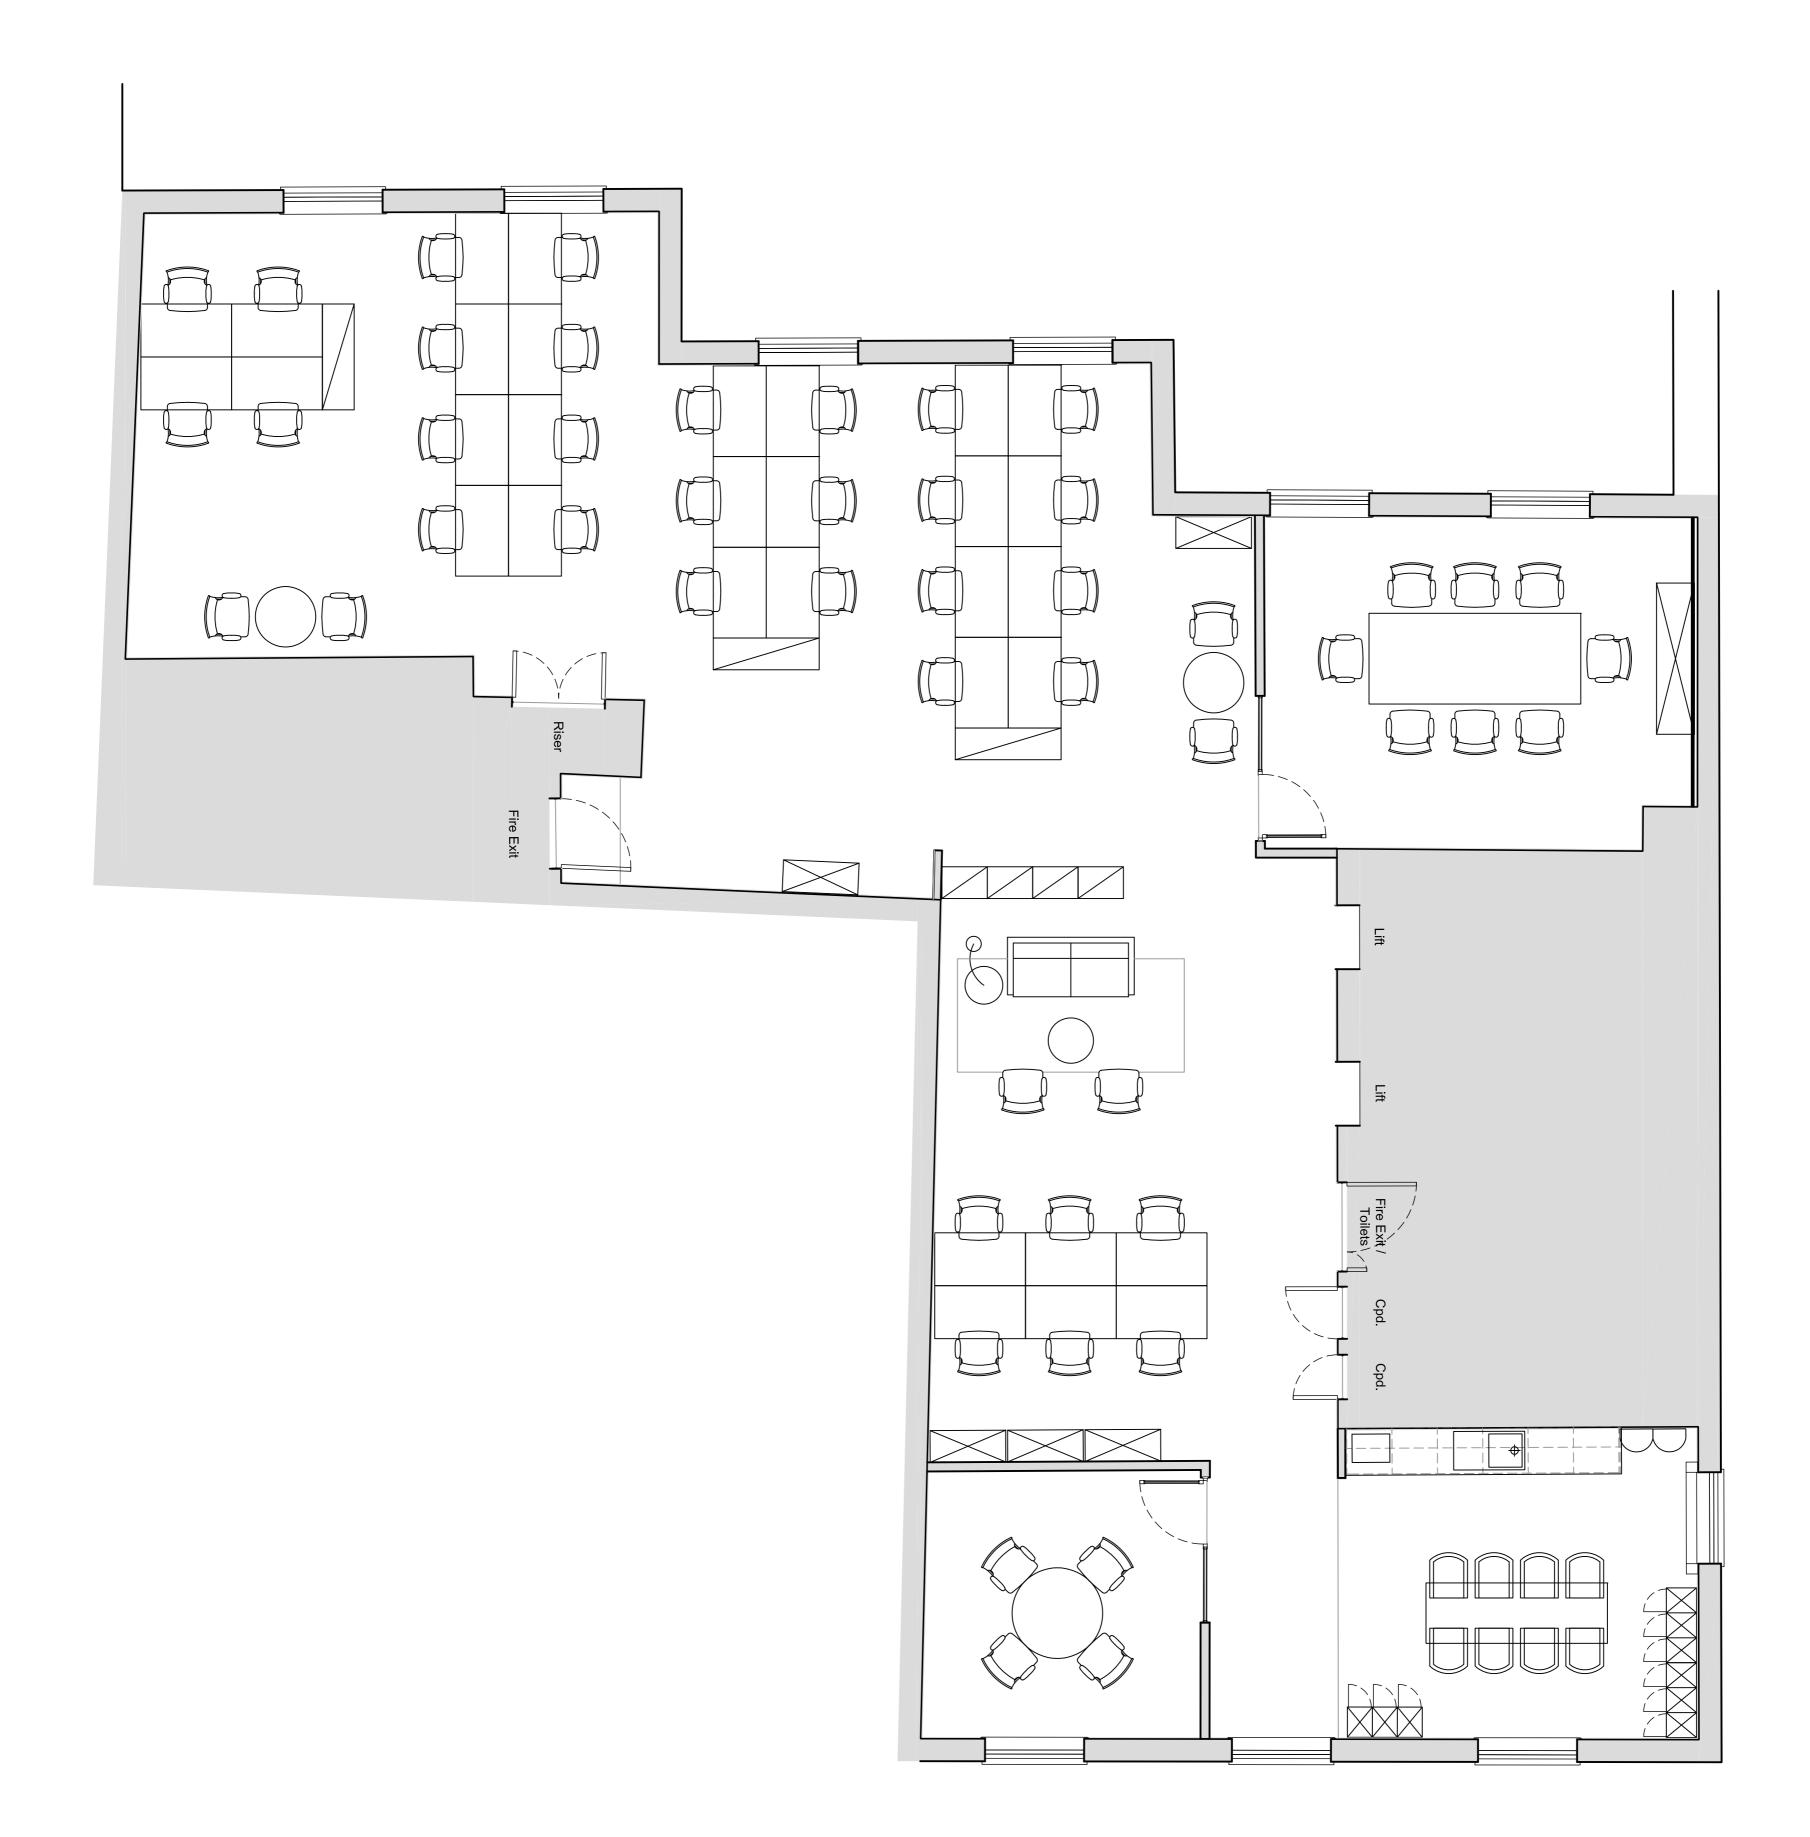

The 2nd floor benefits from a brand new landlord Plug & Play offering, however bespoke fit outs and/or managed solutions are available on each floor within the building.

#### Accommodation

The accommodation comprises of the following

| Name            | Sq ft  | Sq m     | Tenure | Availability |
|-----------------|--------|----------|--------|--------------|
| 4th             | 2,018  | 187.48   | To let | Under offer  |
| 3rd             | 2,187  | 203.18   | To let | Available    |
| 2nd             | 2,186  | 203.09   | To let | Available    |
| 1st             | 2,186  | 203.09   | To let | Available    |
| Ground          | 1,208  | 112.23   | To let | Available    |
| Lower<br>Ground | 1,881  | 174.75   | To let | Available    |
| Total           | 11,666 | 1,083.82 |        |              |

Drawing No. 5049(4)3012

Revision A

14.02.2020

Scale(s)
1:50 @ A1 / 1:100 @ A3

Proposed Second Floor General Arrangement Plan

Amended to suit meeting co and Operandum Layout

27.04.2020

Do not scale dimensions from this drawing. If dimensions are not clearly indicated contact A4 Architecture for confirmation.