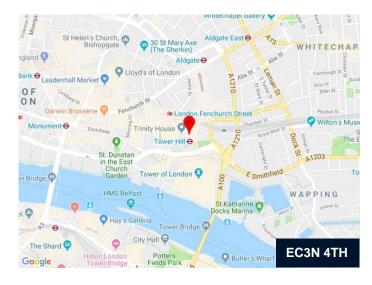

# EC3N 4TH

#### Location

Located opposite the Tower of London, 42 Trinity Square is situated next to Tower Hill underground station and moments from Fenchurch Street station. The amenities of St Katharine Docks, Leadenhall Market and Aldgate are all within a short walk.