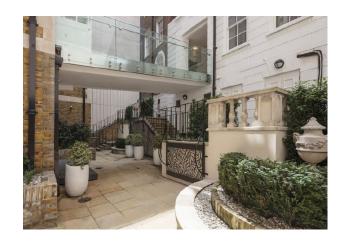

#### Location

Located opposite the Tower of London, 42 Trinity Square is situated next to Tower Hill underground station and moments from Fenchurch Street station. The amenities of St Katharine Docks, Leadenhall Market and Aldgate are all within a short walk.

### Description

42 Trinity Square has been comprehensively refurbished to provide contemporary office accommodation with a stunning reception, landscaped courtyard and roof terrace. There are views to the rear over the Roman London Wall.

### **Specification**

- Prestige reception
- New Air Conditioning
- New metal raised access floors
- New suspended perforated ceiling tiles
- Exclusive landscaped courtyard
- Communal showers, lockers and bike racks