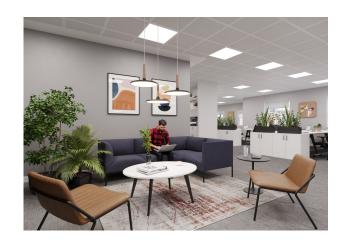

### Description

42 Trinity Square has been comprehensively refurbished to provide contemporary office accommodation with a stunning reception, landscaped courtyard and roof terrace. There are views to the rear over the Roman London Wall.

The 2nd floor benefits from a brand new landlord Plug & Play offering, however bespoke fit outs and/or managed solutions are available on each floor within the building.

### **Specification**

- Prestige reception
- New Air Conditioning
- New metal raised access floors
- New suspended perforated ceiling tiles
- Exclusive landscaped courtyard
- Communal showers, lockers and bike racks