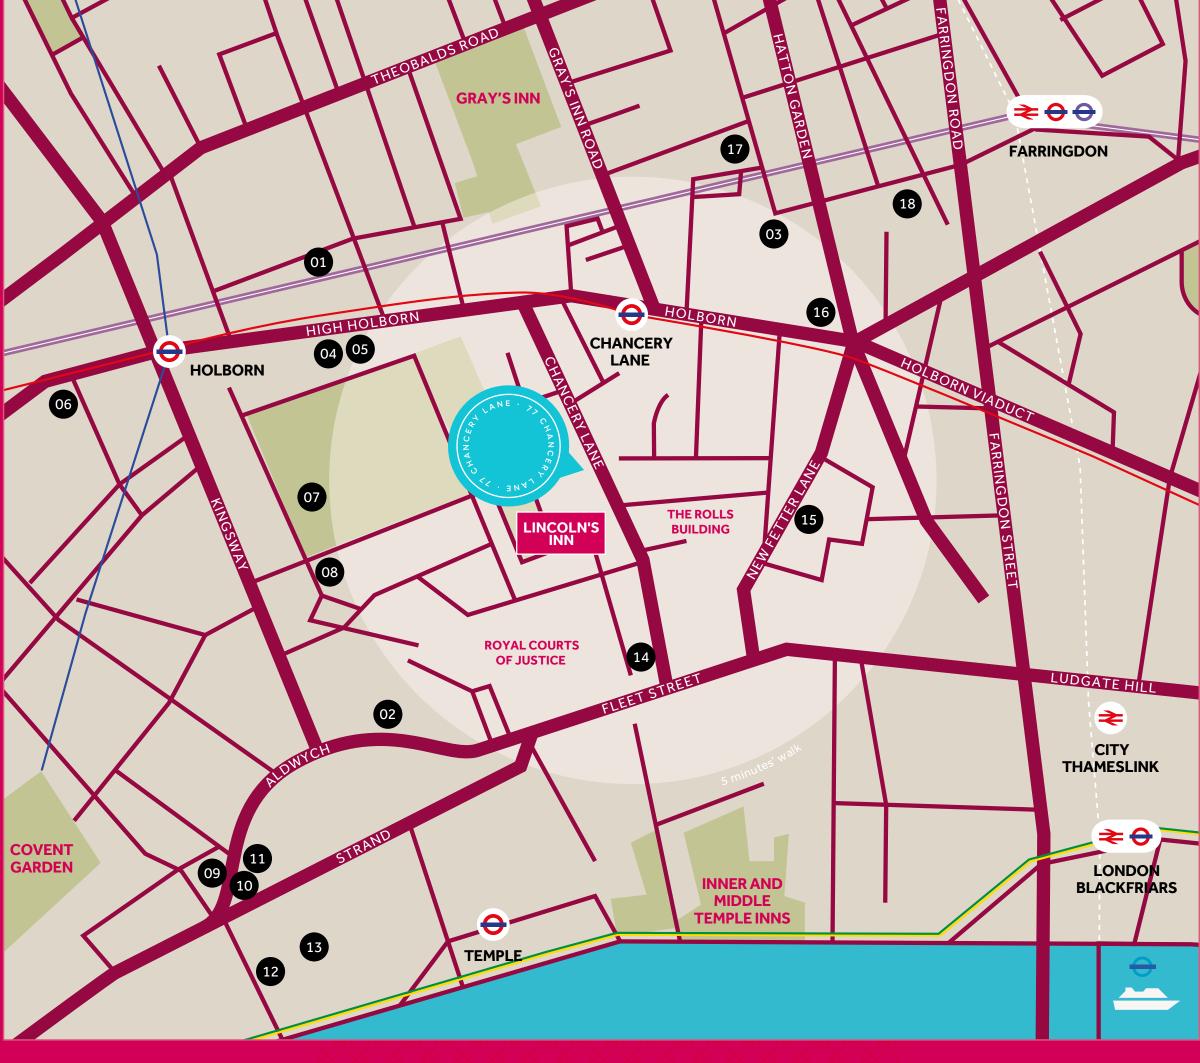

#### **AMENITIES**

- 01 The Bountiful Cow
- 02 ROKA Aldwych
- 03 Gymbox
- 04 Holborn Dining Room
- 05 Rosewood Hotel
- <sup>06</sup> The Hoxton, Holborn Hotel
- of Fields Bar & Kitchen
- 08 Coopers
- 09 One Aldwych

- 10 STK
- 11 Radio Rooftop
- 12 Spring
- 13 Somerset House
- 14 Gaucho
- 15 Natural Kitchen
- 16 Bounce
- 17 Leather Lane Market
- 18 Bleeding Hart Yard

Midtown is where the West End meets the City of London. From the buzz of theatreland and London's top restaurants to idyllic parks and museums, everything that the city has to offer is within walking distance. The Thames is a short stroll away, where the river boat can be caught from Blackfriars Pier. Carry on walking across Blackfriars Bridge for all the entertainment and culture of the South Bank in under 15 minutes.

Farringdon Station links to all parts of London and beyond via Thameslink and the Elizabeth Line.

| CONNECTIONS                 | **        |  |
|-----------------------------|-----------|--|
| Chancery Lane               | 4 mins    |  |
| Holborn                     | 5 mins    |  |
| Temple                      | 7 mins    |  |
| City Thameslink<br><b>⊕</b> | 8 mins    |  |
| Farringdon<br>○ ○ ○ ● ●     | 10 mins   |  |
| London Blackfriars  ○ ○ ●   | 14 mins   |  |
| Walking times from 77 Chand | cery Lane |  |

#### **LEGAL LANDMARKS**

| The Royal Courts of Justice  | 3 mins |
|------------------------------|--------|
| The Rolls Building           | 3 mins |
| Gray's Inn                   | 5 mins |
| Inner and Middle Temple Inns | 7 mins |