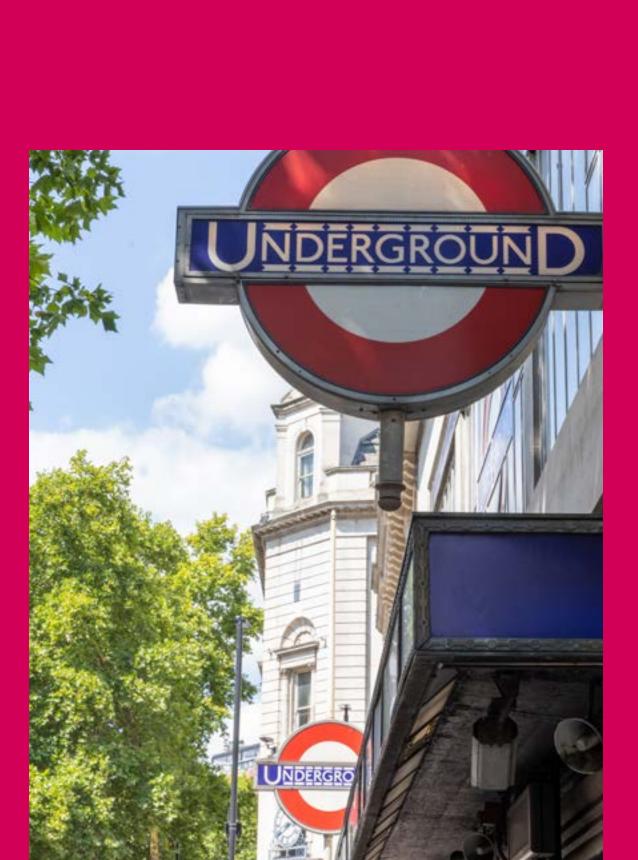

Farringdon Station links to all parts of London and beyond via Thameslink and the Elizabeth Line.

| CONNECTIONS                 | **        |  |
|-----------------------------|-----------|--|
| Chancery Lane               | 4 mins    |  |
| Holborn                     | 5 mins    |  |
| Temple                      | 7 mins    |  |
| City Thameslink<br><b>⊕</b> | 8 mins    |  |
| Farringdon<br>○ ○ ○ ● ●     | 10 mins   |  |
| London Blackfriars  ○ ○ ●   | 14 mins   |  |
| Walking times from 77 Chand | cery Lane |  |