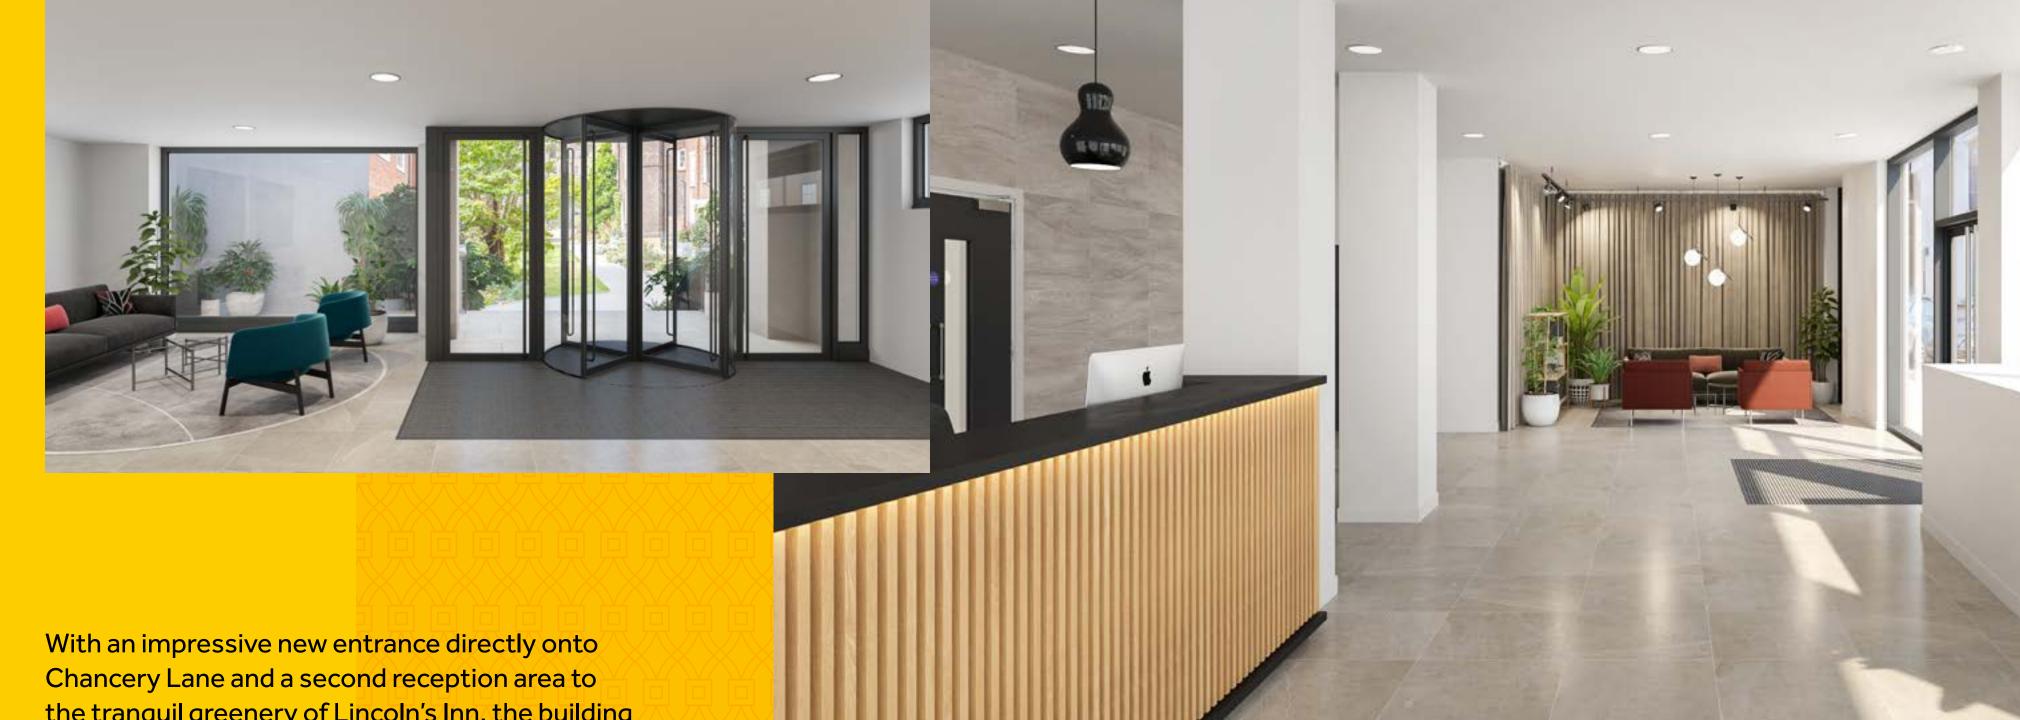

of London's garden squares in walking distance

London Coffee Guide cafés within a 10-minute walk

minutes to wander across to the South Bank

tube stations connecting to the wider city

the tranquil greenery of Lincoln's Inn, the building has been stylishly refurbished to offer a warm welcome to visitors.

Finished to a high specification with sustainability and comfort to the fore, the building utilises low energy LED lights with daylight dimming sensors and solar glazing to maximise natural light. Energy reclaim ventilation twinned with air source heat pumps maintain optimal temperatures in the most economical and sustainable way.

#### THE SPECIFICATION

Comprehensive Grade A refurbishment

Dual entrances to Chancery
Lane and Lincoln's Inn

New Square reception with garden views

All new end of trip facilities

Meeting room facilities

3 passenger lifts