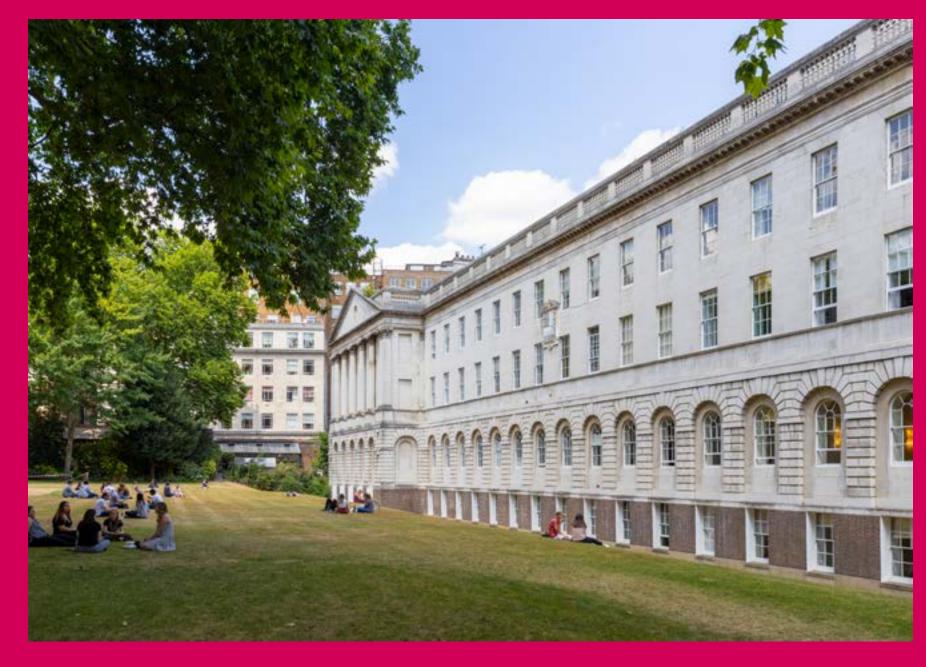

Lincoln's Inn is the largest of London's four Inns of Court and dates from at least 1422. The estate includes the late-medieval Old Hall, the Chapel, the Gatehouse and the Great Hall complex. The estate also boasts a variety of green spaces including tranquil New Square, the leafy North Gardens as well as smaller ornamental areas such as the beautifully composed Kitchen Garden.