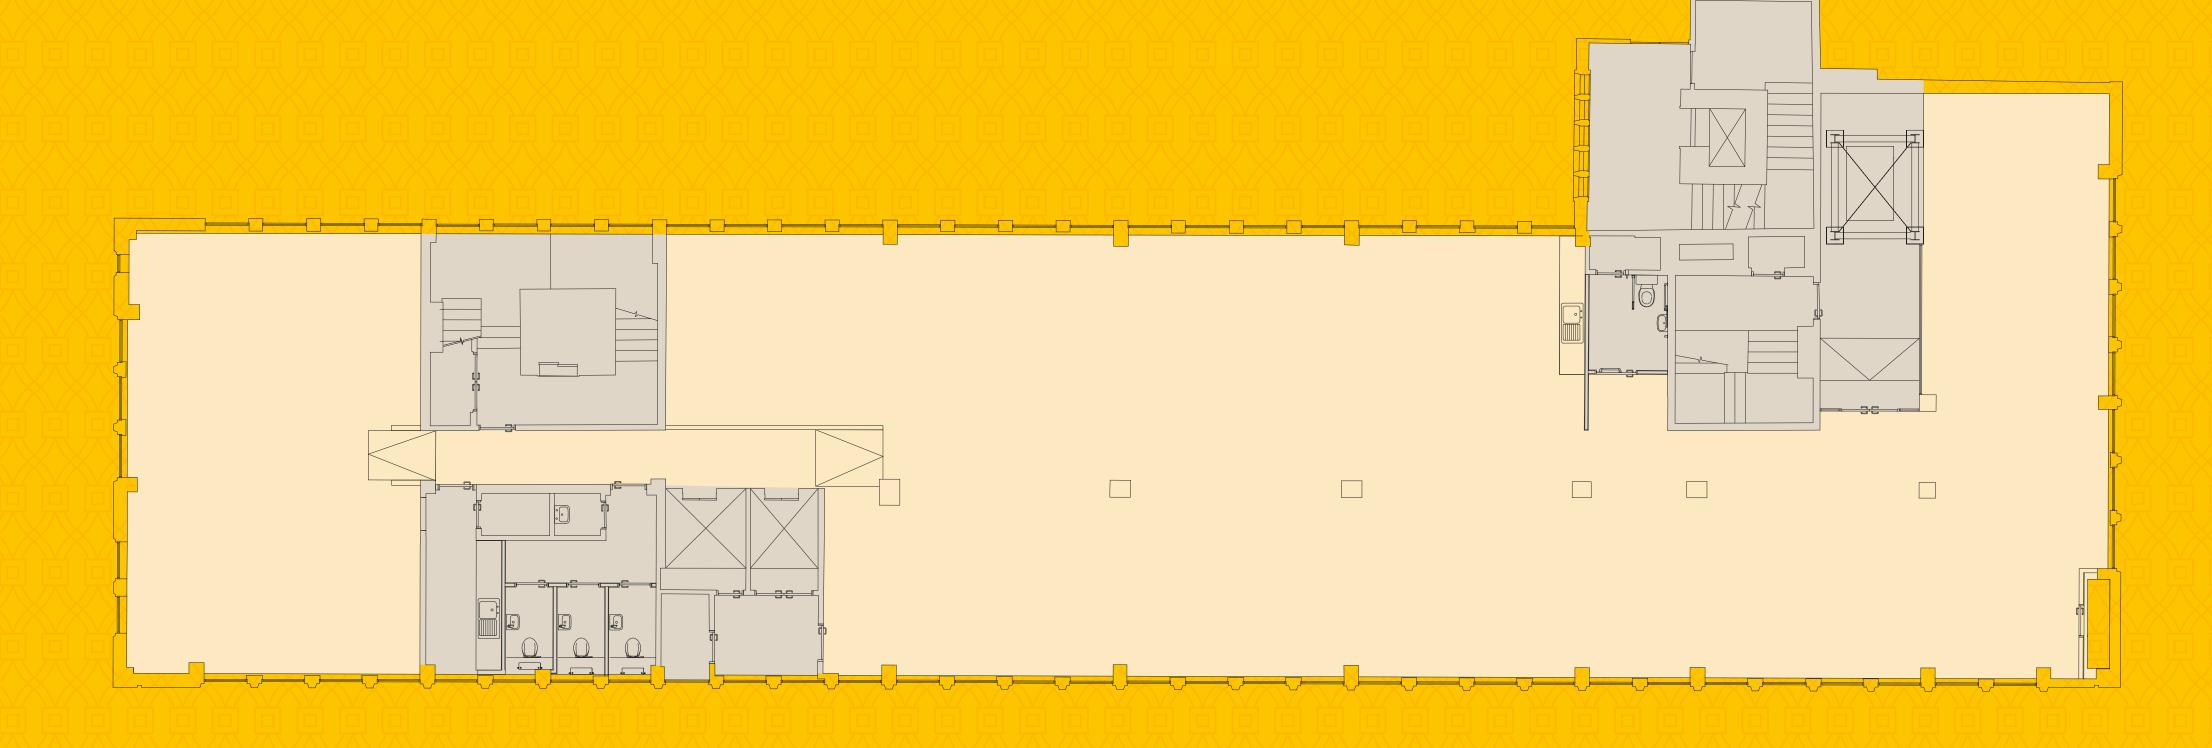

ting room facilities



3 passenger lifts



Raised access flooring



Low energy LED lights with combined daylight dimming



Mechanical ventilation with energy reclaim



Air source heat pumps



Solar glazing to limit solar gain



EPC B (targeted)

## AREAS

| FLOOR                            | SQ FT | SQ M  |  |
|----------------------------------|-------|-------|--|
| THIRD                            | 4,354 | 404.4 |  |
| SECOND                           | 4,346 | 404.7 |  |
| FIRST                            | 4,325 | 401.8 |  |
| GROUND Excluding reception areas | 2,421 | 224.9 |  |
| LOWER GROUND                     | 1,057 | 98.1  |  |

TOTAL: 16,503 sq ft / 1,533.9 sq m

#### GROUND





KEY

Office Recepti

Reception
Core







KEY
Office
Core

## SECONID







#### THRD





KEY
Office
Core

### LOWER GROUND





KEY

Conference / meeting rooms

Showers, WCs & lockers

Bike storage

Core

Plant and storage





#### 77CHANCERYLANE.COM



The Honourable Society of Lincoln's Inn

James Gillett 07972 000 250 jgillett@savills.com Jade Dedman 07807 999 783 jade.dedman@savills.com Emily Colquhoun 07977 030 150 emily.colq@savills.com

Misrepresentation Act: Savills for themselves and the lessor of this building give notice that these particulars do not form, or form part of any offer or contract. They are intended to give fair description of the building and whilst every effort has been made to ensure their accuracy this cannot be guaranteed. Any intending tenant must therefore satisfy themselves by inspection or otherwise. Savills nor any of their employees, has a