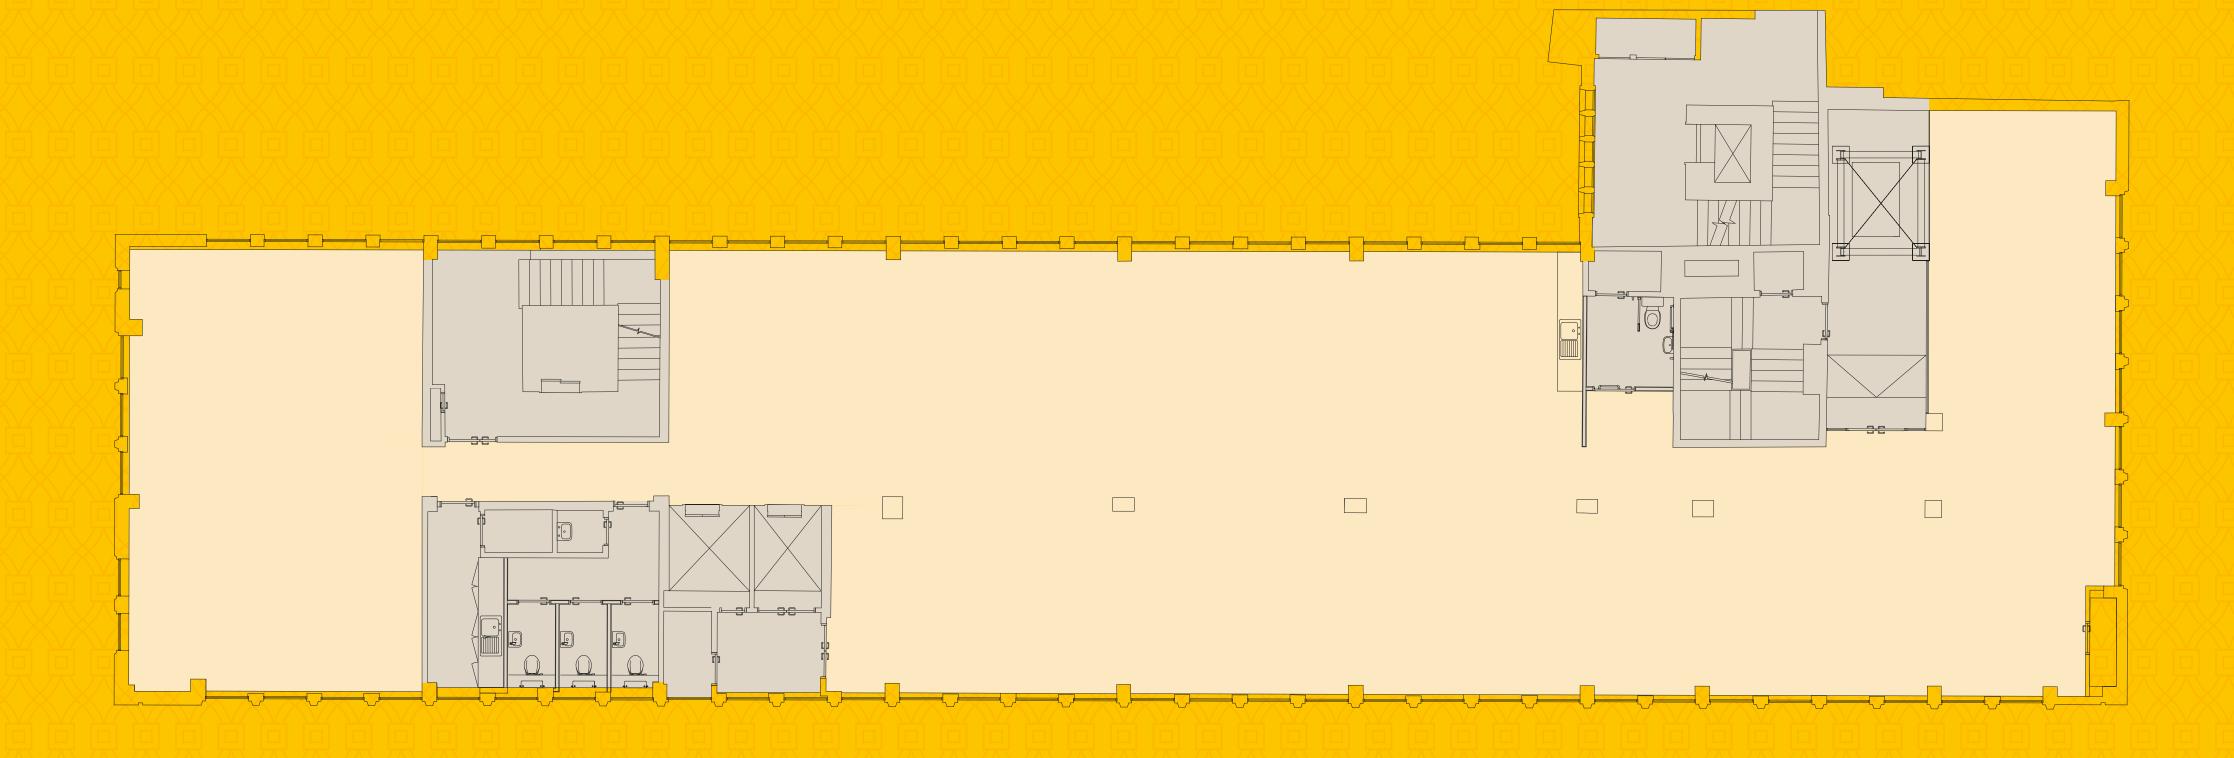

arden views



All new end of trip facilities



Meeting room facilities



3 passenger lifts



Raised access flooring



Low energy LED lights with combined daylight dimming



Mechanical ventilation with energy reclaim



Air source heat pumps



Solar glazing to limit solar gain



EPC B (targeted)

## AREAS

| FLOOR                            | SQ FT | SQ M  |  |
|----------------------------------|-------|-------|--|
| THIRD                            | 4,354 | 404.4 |  |
| SECOND                           | 4,346 | 404.7 |  |
| FIRST                            | 4,325 | 401.8 |  |
| GROUND Excluding reception areas | 2,421 | 224.9 |  |
| LOWER GROUND                     | 1,057 | 98.1  |  |

TOTAL: 16,503 sq ft / 1,533.9 sq m

#### GROUND





KEY

Office Recepti

Reception
Core







KEY
Office
Core

## SECONID







#### THRD





KEY
Office
Core

### LOWER GROUND





KEY

Conference / meeting rooms

Showers, WCs & lockers

Bike storage

Core

Plant and storage





#### 77CHANCERYLANE.COM



The Honourable Society of Lincoln's Inn

James Gillett 07972 000 250 jgillett@savills.com Jade Dedman 07807 999 783 jade.dedman@savills.com Emily Colquhoun 07977 030 150 emily.colq@savills.com

Misrepresentation Act: Savills for themselves and the lessor of this building give notice that these particulars do not form, or form part of any offer or contract. They are intended to give fair description of the building and whilst every effort has been made to ensure their accuracy this cannot be guaranteed. Any intending tenant must therefore satisfy themselves by inspection or