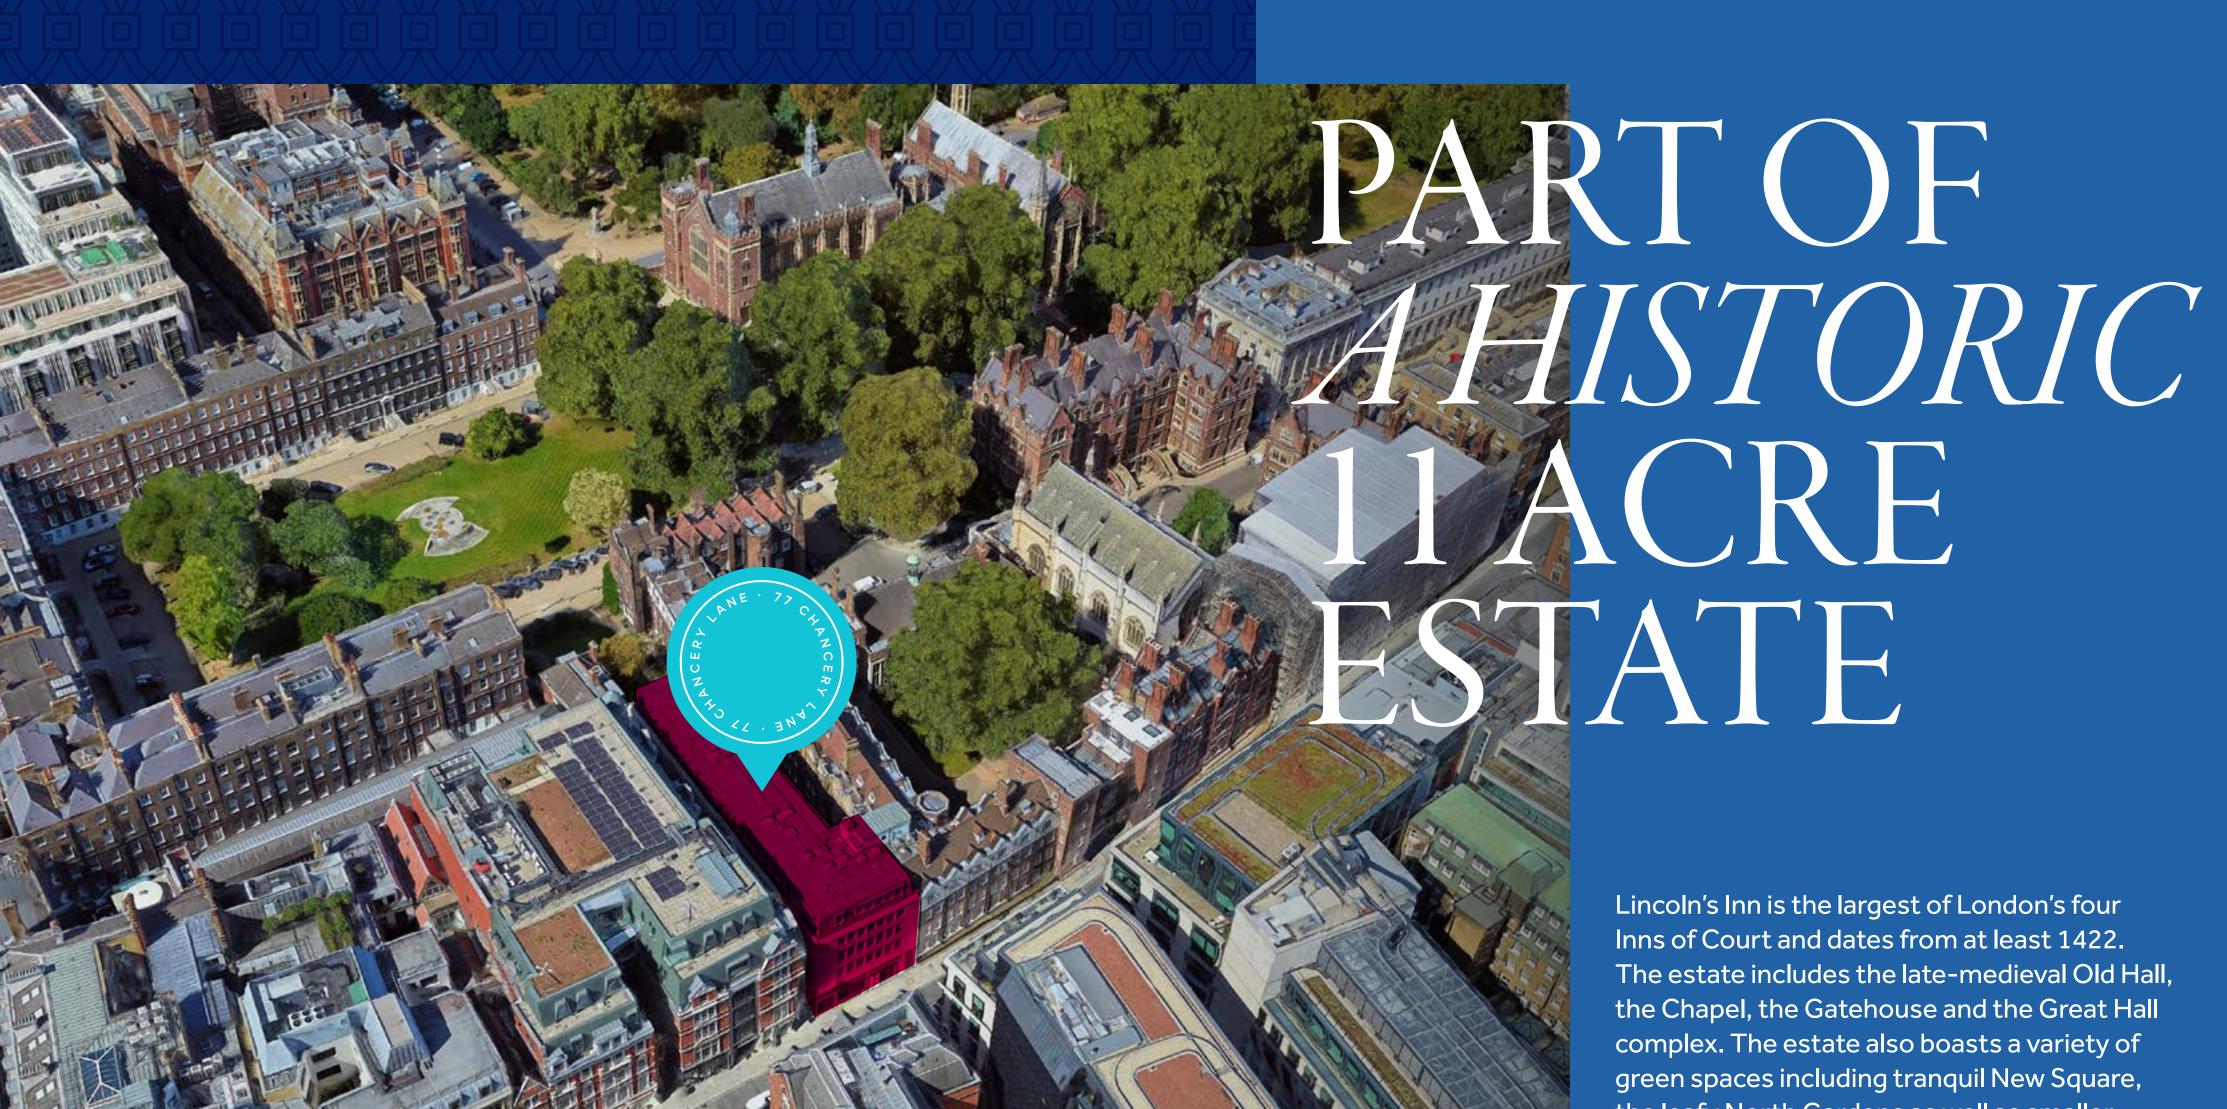

Lincoln's Inn is the largest of London's four Inns of Court and dates from at least 1422. The estate includes the late-medieval Old Hall, the Chapel, the Gatehouse and the Great Hall complex. The estate also boasts a variety of green spaces including tranquil New Square, the leafy North Gardens as well as smaller ornamental areas such as the beautifully composed Kitchen Garden.