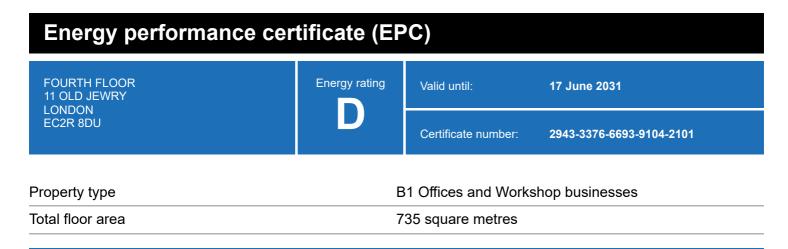

### **Energy rating and score**

This property's energy rating is D.

Properties get a rating from A+ (best) to G (worst) and a score.

The better the rating and score, the lower your property's carbon emissions are likely to be.