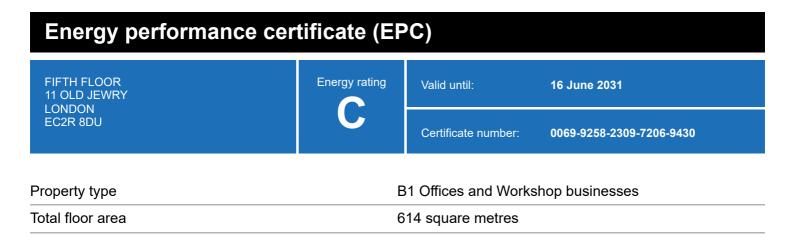

### **Energy rating and score**

This property's energy rating is C.

Properties get a rating from A+ (best) to G (worst) and a score.

The better the rating and score, the lower your property's carbon emissions are likely to be.