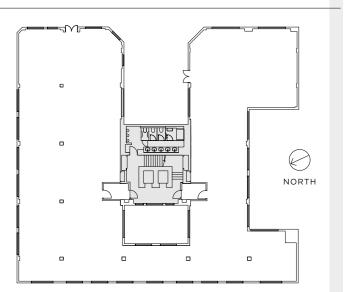

# 11 OLD JEWRY LONDON EC2

Entire 5th floor 6,250 sq ft stunning contemporary refurbishment

CLICK HERE FOR VIRTUAL TOUR

## CUTTING EDGE SPACE





Situated moments from Bank Station, the 5th floor of 11 Old Jewry has undergone a cutting edge refurbishment and offers stunning CAT A office accommodation.

The contemporary specification features exposed services, new metal raised access floors, pendant LG7 lighting, modern WCs, showers, and bike storage.







#### SPECIFICATION

- + Refurbished to a CAT A specification
- + Exposed Services
- + New air conditioning
- + New metal raised access floors
- + Pendant LG7 lighting
- + Refurbished WC's
- + Manned reception and 24 hour access
- + 2 passenger lifts
- + Bike storage and showers

#### 5TH FLOOR 6,250 SQ FT



OLD JEWRY

#### CLICK HERE FOR VIRTUAL TOUR









### LOCATION LOCATION LOCATION

11 Old Jewry is located between Cheapside and Gresham Street and in close proximity to Bank station. There are extensive food, restaurant and retail amenities in the immediate area.

Transport connections are excellent with the building being a short walk from Bank and Moorgate stations. Moorgate station will benefit from the opening of the Elizabeth line.











Alfie John 07802 338297 alfie.john@colliers.com Jamie Nurcombe 07718 235493 jamie.nurcombe@colliers.com



James Gillett 07972 000250 jgillett@savills.com George Jones 07921 452647 george.jones@savills.com

Colliers International give notice that these particulars are set out as a general outline only for the guidance of intending Purchasers