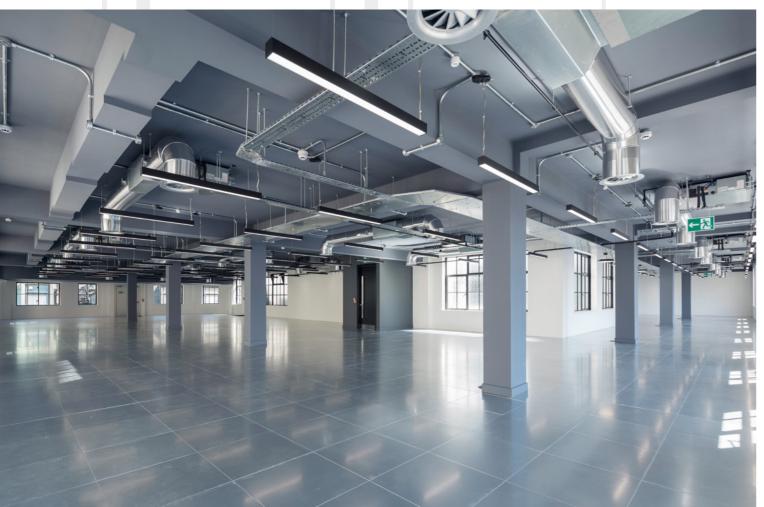

## CUTTING EDGE SPACE

Situated moments from Bank Station, the 5th floor of 11 Old Jewry has undergone a cutting edge refurbishment and offers stunning CAT A office accommodation.

The contemporary specification features exposed services, new metal raised access floors, pendant LG7 lighting, modern WCs, showers, and bike storage.

#### SPECIFICATION

- + Refurbished to a CAT A specification
- + Exposed Services
- + New air conditioning
- + New metal raised access floors
- + Pendant LG7 lighting
- + Refurbished WC's
- + Manned reception and 24 hour access
- + 2 passenger lifts
- + Bike storage and showers