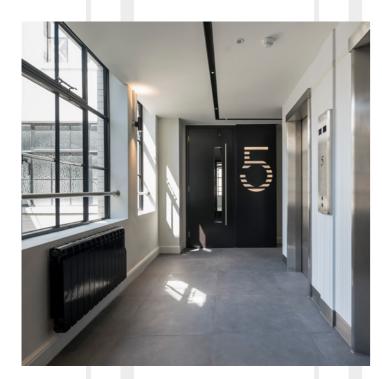

## CUTTING EDGE SPACE

Situated moments from Bank Station, the 5th floor of 11 Old Jewry has undergone a cutting edge refurbishment and offers stunning CAT A office accommodation.

The contemporary specification features exposed services, new metal raised access floors, pendant LG7 lighting, modern WCs, showers, and bike storage.

#### SPECIFICATION

- + Refurbished to a CAT A specification
- + Exposed Services
- + New air conditioning
- + New metal raised access floors
- + Pendant LG7 lighting
- + Refurbished WC's
- + Manned reception and 24 hour access
- + 2 passenger lifts
- + Bike storage and showers