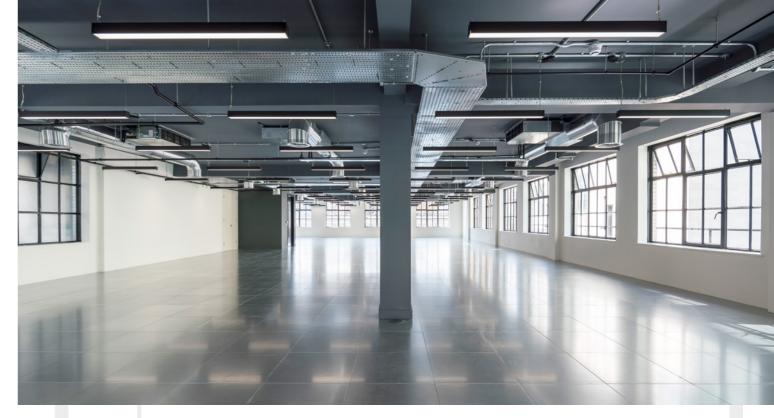

## CUTTING EDGE SPACE

Situated moments from Bank Station, the 5th floor of 11 Old Jewry has undergone a cutting edge refurbishment and offers stunning CAT A office accommodation.

The contemporary specification features exposed services, new metal raised access floors, pendant LG7 lighting, modern WCs, showers, and bike storage.

#### SPECIFICATION

- + Refurbished to a CAT A specification
- + Exposed Services
- + New air conditioning
- + New metal raised access floors
- + Pendant LG7 lighting
- + Refurbished WC's
- + Manned reception and 24 hour access
- + 2 passenger lifts
- + Bike storage and showers