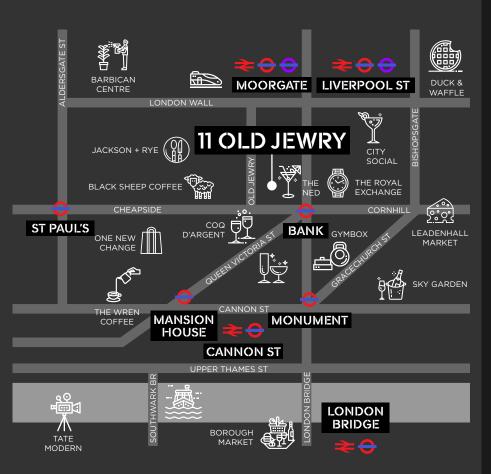

### LOCATION LOCATION LOCATION

11 Old Jewry is located between Cheapside and Gresham Street and in close proximity to Bank station. There are extensive food, restaurant and retail amenities in the immediate area.