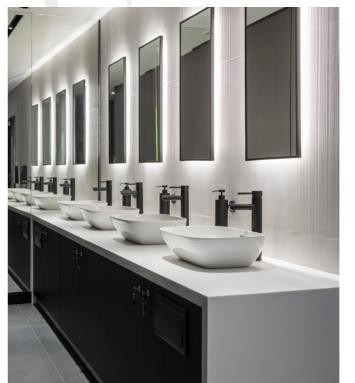

## CUTTING EDGE SPACE

Situated moments from Bank Station, the 5th floor of 11 Old Jewry has undergone a cutting edge refurbishment and offers stunning CAT A office accommodation.

The contemporary specification features exposed services, new metal raised access floors, pendant LG7 lighting, modern WCs, showers, and bike storage.

#### SPECIFICATION

- + Refurbished to a CAT A specification
- + Exposed Services
- + New air conditioning
- + New metal raised access floors
- + Pendant LG7 lighting
- + Refurbished WC's
- + Manned reception and 24 hour access
- + 2 passenger lifts
- + Bike storage and showers