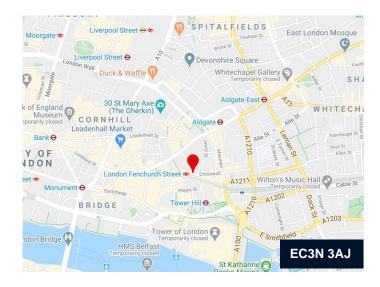

#### Location

10 Lloyds Avenue occupies a prominent corner site on Lloyds Avenue and Crutched Friars. Located within close proximity to the property is St Katharine Dock's and Leadenhall Market, together providing a range of high quality amenities.

Transport connections are excellent with the building being a short walk from Tower Hill, Tower Gateway, Aldgate and Monument underground stations. 10 Lloyds Avenue is also less than a minutes' walk from Fenchurch Street Station.