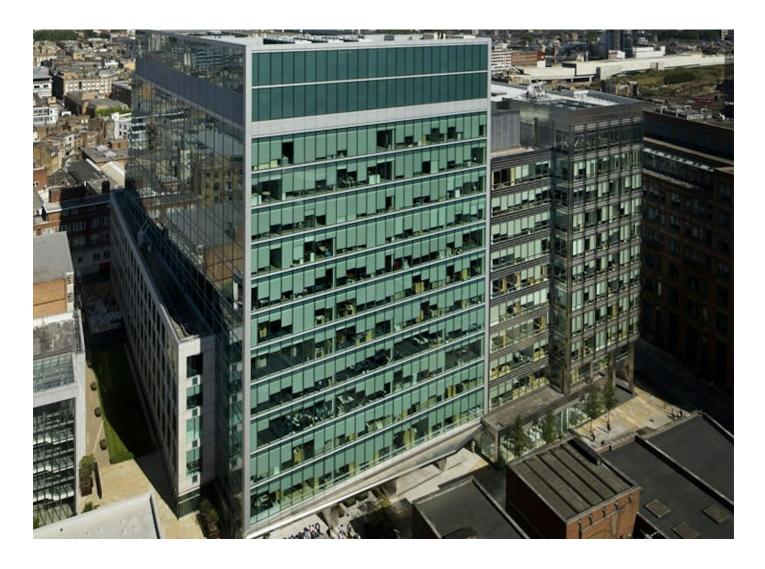

#### Location

The property is located on a corner position between Snowden Street and Worship Street, between the City and Shoreditch. The local area offers a range of cafes, bars and restaurants as well as leisure facilities. The property is well connected with Liverpool Street Station (and the Elizabeth Line) only a 3 minute walk away.

#### Description

Snowden Street comprises of 215,000 sq ft of highly specified office space. The property has recently undergone a programme of improvements to include a new reception and enhancement of the central atrium.