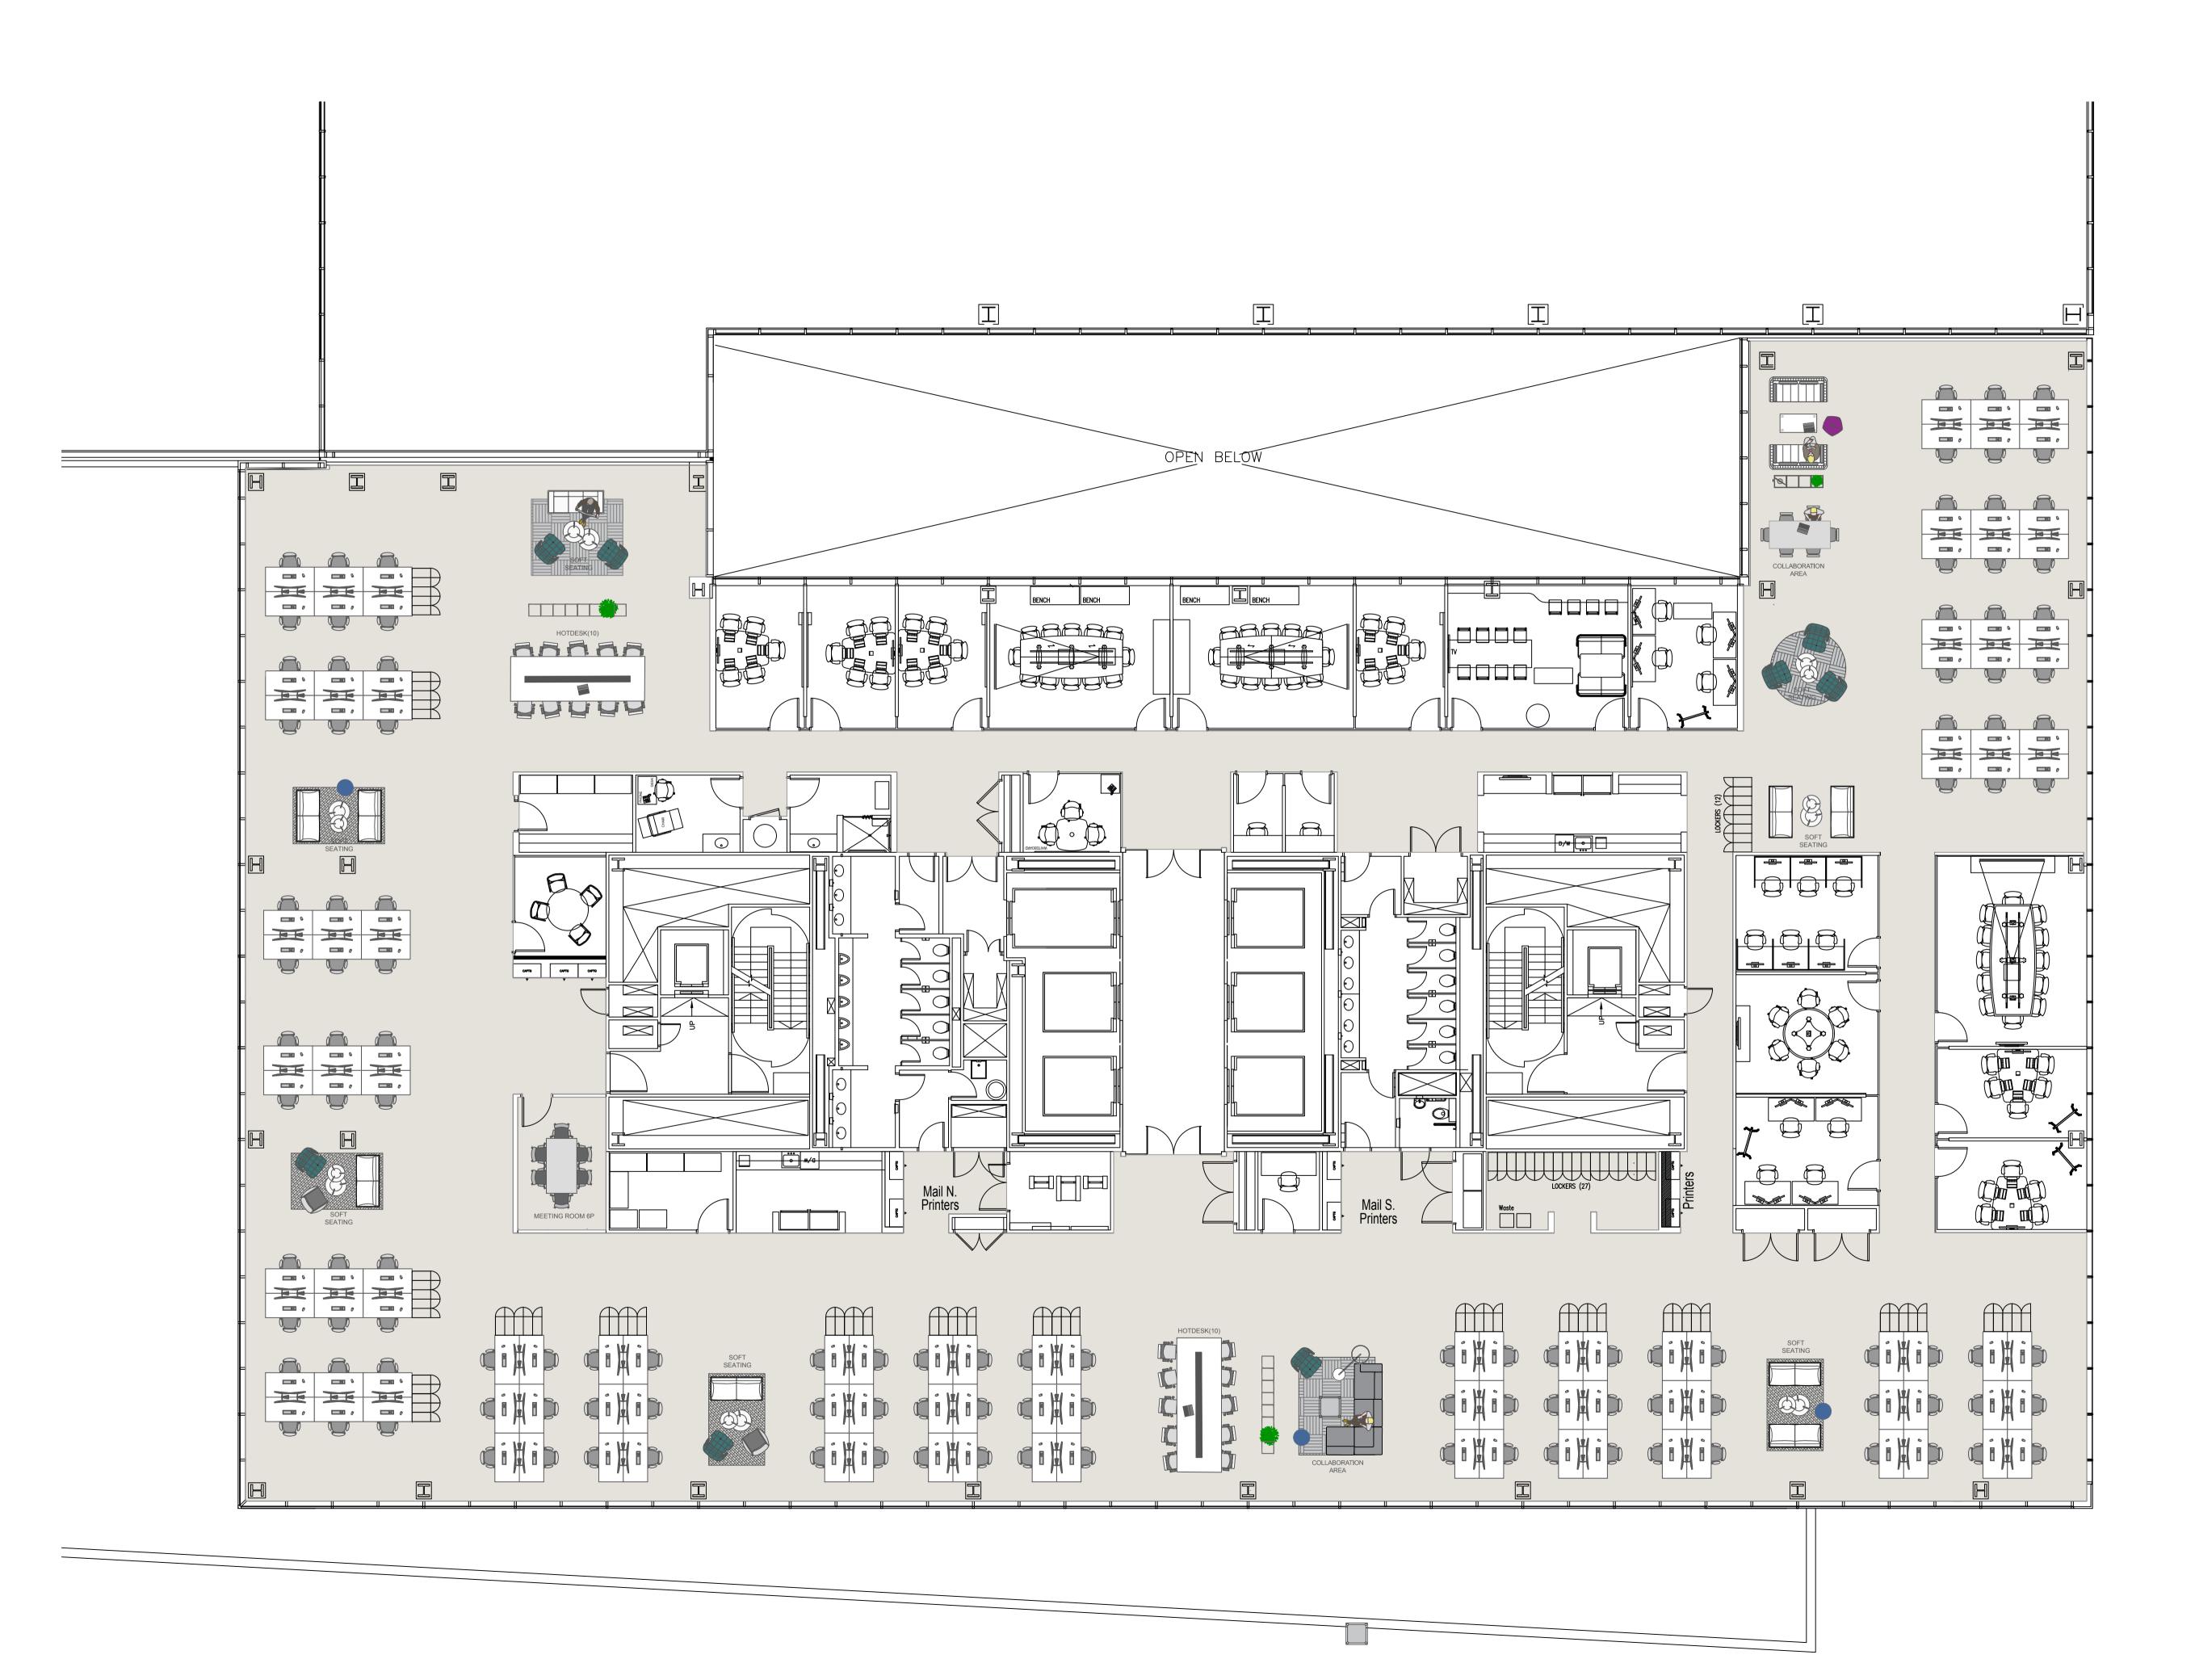

#### Accommodation

The accommodation comprises of the following

| Name  | sq ft  | sq m     | Availability |
|-------|--------|----------|--------------|
| 6th   | 17,270 | 1,604.44 | Available    |
| Total | 17,270 | 1,604.44 |              |

### **Specification**

Floor to ceiling height of 2.75m
Two pipe fan coil air conditioning
150mm raised floors
Metal tiled suspended ceilings
Six 26 person passenger lifts
180 secured bicycle spaces
Shower and locker facilities