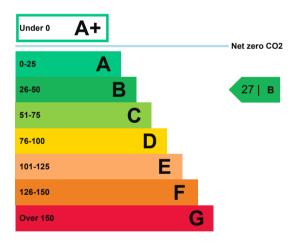

# **Energy efficiency rating for this property**

This property's current energy rating is B.

Properties are given a rating from A+ (most efficient) to G (least efficient).

Properties are also given a score. The larger the number, the more carbon dioxide (CO2) your property is likely to emit.

# How this property compares to others

Properties similar to this one could have ratings:

If newly built

41 | B

If typical of the existing stock

108 | E