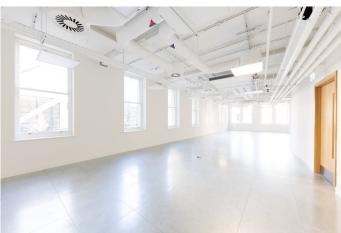

# Description

Designed by PLP Architects, the offices form part of the iconic UOL hotel development at One Bishopsgate Plaza, EC2. The comprehensive refurbishment offers 4,219 to 9,816 sq ft of light-filled media style office space.

# **Specification**

Exposed A/C Metal raised access floors Suspended LED lighting Bike Storage Showers