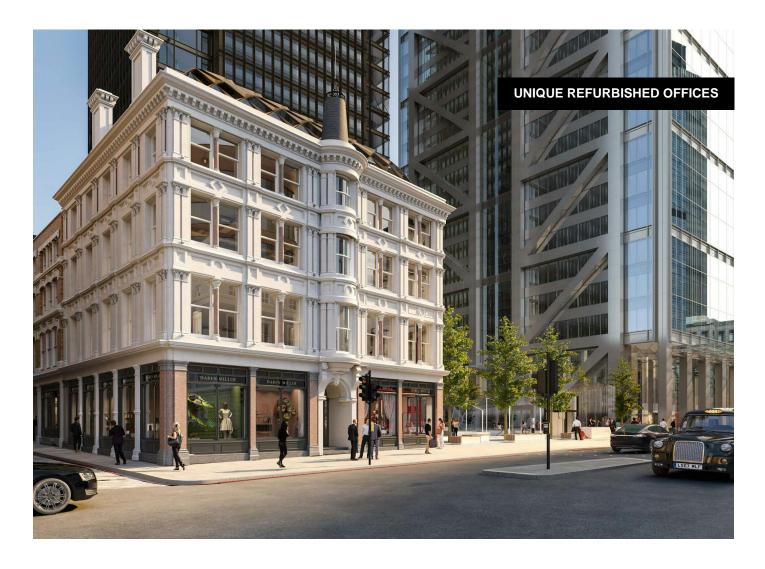

# 150 BISHOPSGATE

# EC2M 4AF

# Description

Designed by PLP Architects, the offices form part of the iconic UOL hotel development at One Bishopsgate Plaza, EC2. The comprehensive refurbishment offers 4,219 to 9,816 sq ft of light-filled media style office space.