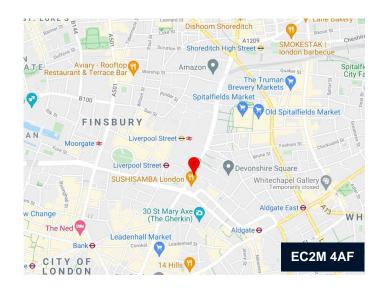

# EC2M 4AF

#### Location

Situated opposite one of London's best connected hubs in Liverpool Street Station, offering National Rail and Underground serves, as well as Crossrail.

Overlooking London's newest public square in Bishopsgate Plaza, the building is a short walk to the Broadgate Estate, Spitalfields Market and Bank.