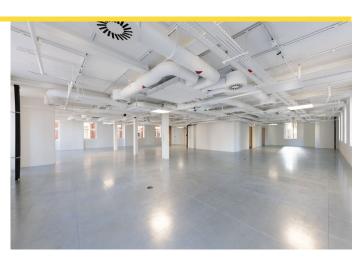

# Description

Designed by PLP Architects, the offices form part of the iconic UOL hotel development at One Bishopsgate Plaza, EC2. The comprehensive refurbishment offers 4,219 to 9,816 sq ft of light-filled media style office space.

# **Specification**

Exposed A/C Metal raised access floors Suspended LED lighting Bike Storage Showers