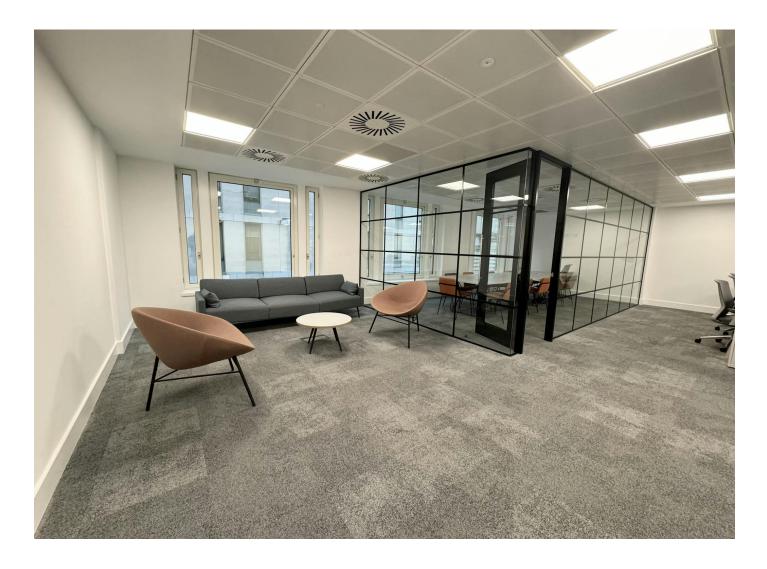

### **Key Highlights**

- 2,197 sq ft
- Breakout & Kitchen
- Manned reception

- Fully fitted
- Open plan desking
- Bike racks and showers

SAVILLS City 15 Finsbury Circus London EC2M 7EB

020 7499 8644

savills.co.uk

#### **Description**

2,197 sq ft of refurbished, fitted office accommodation on the 1st floor.