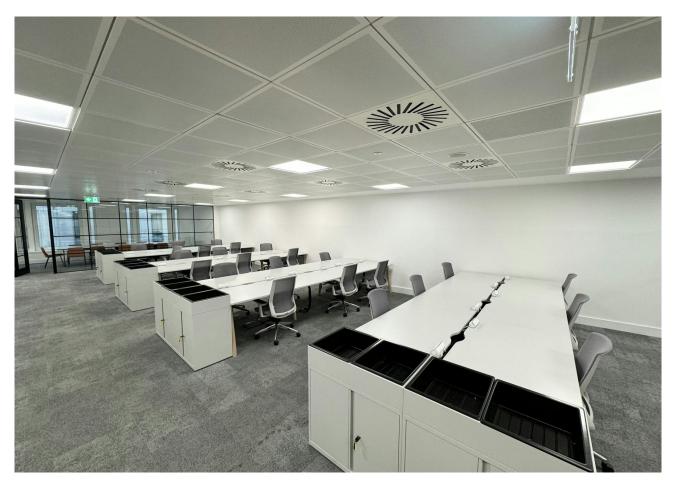

#### **Description**

2,197 sq ft of refurbished, fitted office accommodation on the 1st floor.

### **Key Highlights**

- 2,197 sq ft
- Breakout & Kitchen
- Manned reception

- Fully fitted
- Open plan desking
- Bike racks and showers

SAVILLS City 15 Finsbury Circus London EC2M 7EB

020 7499 8644

savills.co.uk