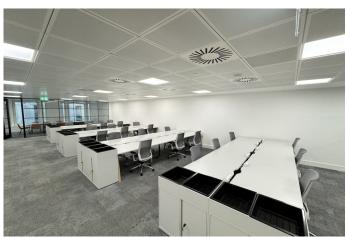

### **Key Highlights**

- 2,197 sq ft
- Breakout & Kitchen
- Manned reception

- Fully fitted
- Open plan desking
- Bike racks and showers

SAVILLS City 15 Finsbury Circus London EC2M 7EB

020 7499 8644

savills.co.uk

#### **Description**

2,197 sq ft of refurbished, fitted office accommodation on the 1st floor.