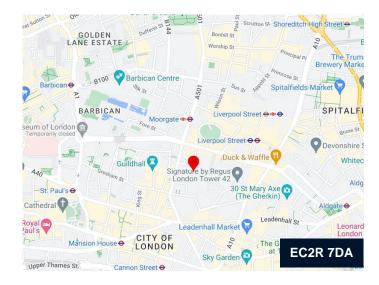

## 4-6 Copthall Avenue, EC2R 7DA

#### Location

4 Copthall Avenue is situated approximately 200 metres north of the Bank of England and is located in the traditional core of the City of London, Europe's leading financial centre. The property is in close proximity to Bank, Moorgate and Liverpool Street stations.