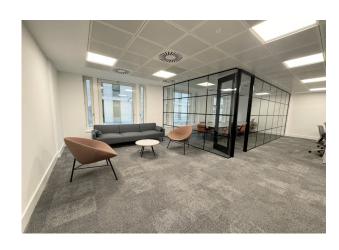

#### **Description**

2,197 sq ft of refurbished, fitted office accommodation on the 1st floor.

### **Key Highlights**

- 2,197 sq ft
- Breakout & Kitchen
- Manned reception

- Fully fitted
- Open plan desking
- Bike racks and showers

SAVILLS City 15 Finsbury Circus London EC2M 7EB

020 7499 8644

savills.co.uk