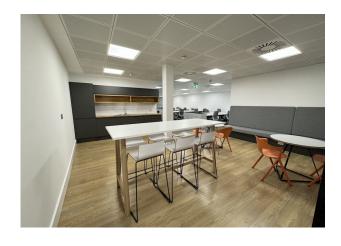

#### **Description**

2,197 sq ft of refurbished, fitted office accommodation on the 1st floor.

### **Key Highlights**

- 2,197 sq ft
- Breakout & Kitchen
- Manned reception

- Fully fitted
- Open plan desking
- Bike racks and showers

SAVILLS City 15 Finsbury Circus London EC2M 7EB

020 7499 8644

savills.co.uk