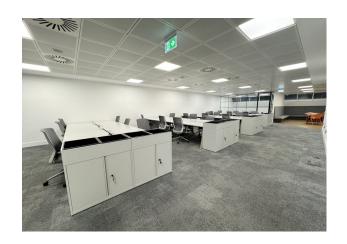

#### **Description**

2,197 sq ft of refurbished, fitted office accommodation on the 1st floor.

### **Key Highlights**

- 2,197 sq ft
- Breakout & Kitchen
- Manned reception

- Fully fitted
- Open plan desking
- Bike racks and showers

SAVILLS City 15 Finsbury Circus London EC2M 7EB

020 7499 8644

savills.co.uk