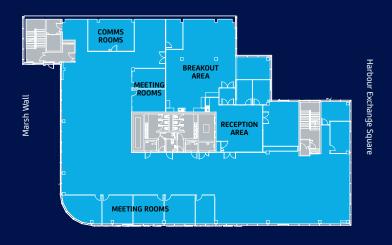

### 1st Floor Plan

10,365 Sq Ft (NIA)

SOUTH COLONNADE
WHARF SOUTH COLONNADE

SOUTH COLONNADE

CANARY
WHARF SOUTH QUAY
FOOTBRIDGE

WEST INDIA DOCKS

MARSH WALL

MARS

▼ N For indicative purposes only, not to scale.