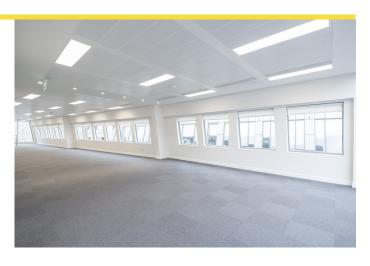

# Description

The 6th floor has been fully refurbished to provide an efficient floor plate with excellent natural light.

The 5th floor is available in an existing tenant fit out or in a fully refurbished CAT A specification.

The 5th and 6th floors are to be let to a single occupier and benefit from a spiral staircase interconnecting the two floors. The 1st floor is available in a part fitted condition.

# **Specification**

- VRV air conditioning
- Raised floors
- LED lighting
- Metal tiled suspended ceilings
- 8 person passenger lift
- Locker & shower facilities
- Manned reception