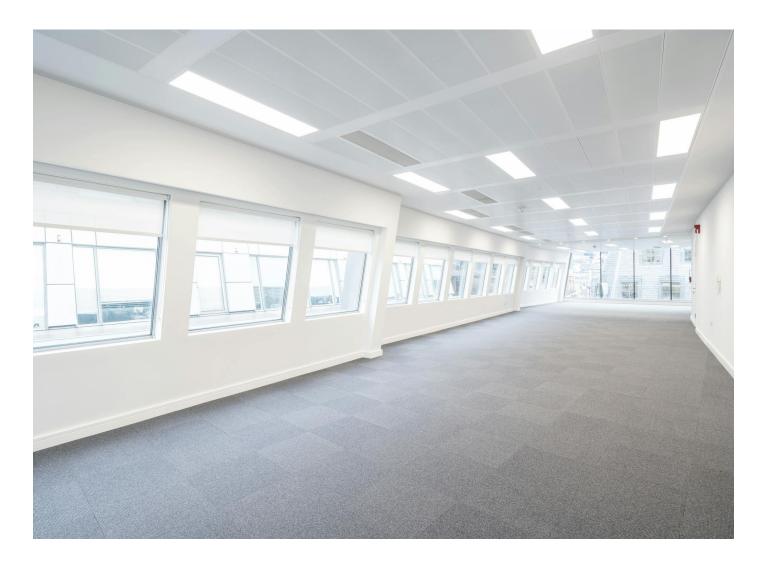

# Description

The 6th floor has been fully refurbished to provide an efficient floor plate with excellent natural light.

The 5th floor is available in an existing tenant fit out or in a fully refurbished CAT A specification.

The 5th and 6th floors are to be let to a single occupier and benefit from a spiral staircase interconnecting the two floors. The 1st floor is available in a part fitted condition.

# **Specification**

- VRV air conditioning
- Raised floors
- LED lighting
- Metal tiled suspended ceilings
- 8 person passenger lift
- Locker & shower facilities
- Manned reception