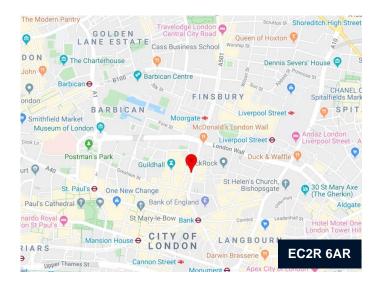

# EC2R 6AR

#### Location

17 Moorgate is situated in a prime City location on the west side of Moorgate, within 100 metres of the Bank of England.

Bank, Moorgate, St Pauls and Cannon Street stations are all within close walking distance. There are extensive shopping and restaurant facilities on Cheapside, One New Change and Moorgate. Moorgate station will benefit from the opening of the Elizabeth line.