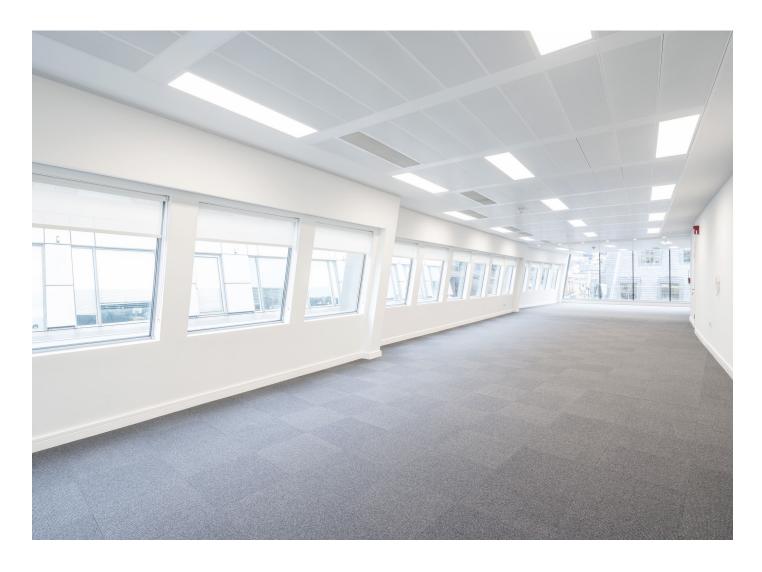

## Description

The 6th floor has been fully refurbished to provide an efficient floor plate with excellent natural light.

The 5th floor is available in an existing tenant fit out or in a fully refurbished CAT A specification.

### Accommodation

The accommodation comprises of the following

| Name  | Sq ft | Sq m   | Tenure | Availability |
|-------|-------|--------|--------|--------------|
| 6th   | 1,499 | 139.26 | To let | Available    |
| 5th   | 1,940 | 180.23 | To let | Available    |
| 1st   | 2,665 | 247.59 | To let | Available    |
| Total | 6.104 | 567.08 |        |              |