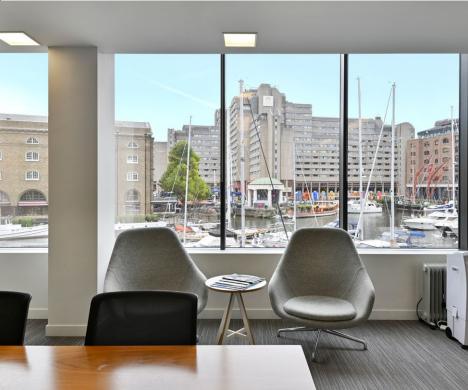

# WATERSIDE WORKING IN ST KATHARINE DOCKS

Commodity Quay, situated on the St Katharine Docks estate, is a former warehouse building with stunning views over Central London's only marina.

The Quay Unit at Commodity Quay offers contemporary, self-contained plug and play workspace in a vibrant waterside setting, surrounded by a number of restaurants, cafes and retail shops.

The unit could appeal to a wide variety of potential users as well as office occupiers.

Plug & play offices

Stunning marina views

Floating meeting room

Passing rent £33.35 per sq ft\*

# PLUG & PLAY HIGHLY SPECIFIED OFFICES

The available quayside and part first floors provide high-quality fully-fitted workspace from 10,608 sq ft - 22,222 sq ft with direct views across the marina.

The space provides flexible accommodation accessible from an impressive dual-height reception or private self-contained entrance.