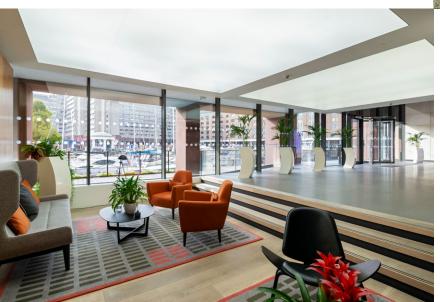

# PLUG & PLAY HIGHLY SPECIFIED OFFICES

The available quayside and part first floors provide high-quality fully-fitted workspace from 10,608 sq ft - 22,222 sq ft with direct views across the marina.

The space provides flexible accommodation accessible from an impressive dual-height reception or private self-contained entrance.

Fully fitted & furnished

Four pipe fan coil air conditioning

Dedicated reception

4 x 20 person

passenger lifts

Dual supply (2.6MVA) power capacity

Double entrance

Cycle & shower facilities