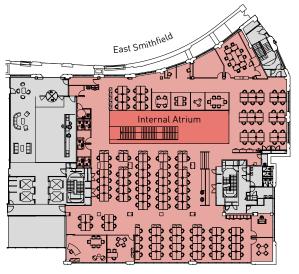

### 1ST FLOOR PLAN

10,608 sq ft (986 sq m)

| C+ | Kat | harine | Dack |
|----|-----|--------|------|
|    |     |        |      |

| Workstations    | 155 |
|-----------------|-----|
| Phone booths    | 2   |
| Meeting rooms   | 6   |
| Private offices | 3   |

Floor space

Core

Internal atrium 🔎

Self contained reception