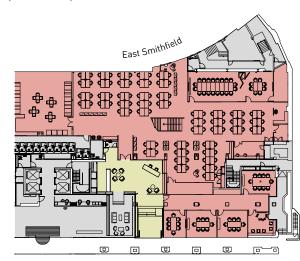

## QUAYSIDE FLOOR PLAN

11,614 sq ft (1,079 sq m)

St Katharine Docks

| Workstations   | 9 |
|----------------|---|
| Breakout areas |   |
| Meeting rooms  |   |
| Kitchen        |   |