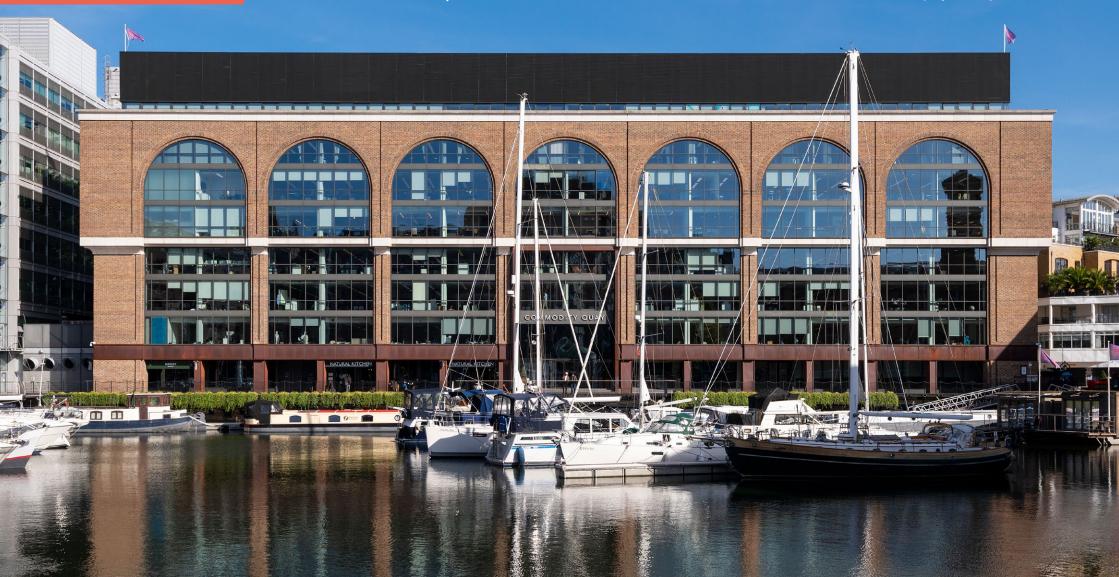

# The Quay Unit

at Commmodity Quay

St Katharine Docks, London E1

Plug & play self contained space from 10,608 sq ft to 22,222 sq ft on the quayside & part 1st floors

# WATERSIDE WORKING IN ST KATHARINE DOCKS

Commodity Quay, situated on the St Katharine Docks estate, is a former warehouse building with stunning views over Central London's only marina.

The Quay Unit at Commodity Quay offers contemporary, self-contained plug and play workspace in a vibrant waterside setting, surrounded by a number of restaurants, cafes and retail shops.

The unit could appeal to a wide variety of potential users as well as office occupiers.

Plug & play offices

Stunning marina views

Floating meeting room

Passing rent £33.35 per sq ft\*