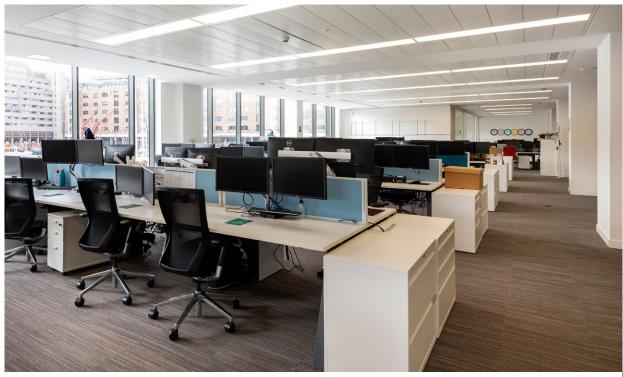

# PLUG & PLAY HIGHLY SPECIFIED OFFICES

The available quayside and part first floors provide high-quality fully-fitted workspace from 10,608 sq ft - 22,222 sq ft with direct views across the marina.

The space provides flexible accommodation accessible from an impressive dual-height reception or private self-contained entrance.

Fully fitted & furnished

Four pipe fan coil air conditioning

Dedicated reception

4 x 20 person

passenger lifts

Dual supply (2.6MVA) power capacity

Double entrance

Cycle & shower facilities