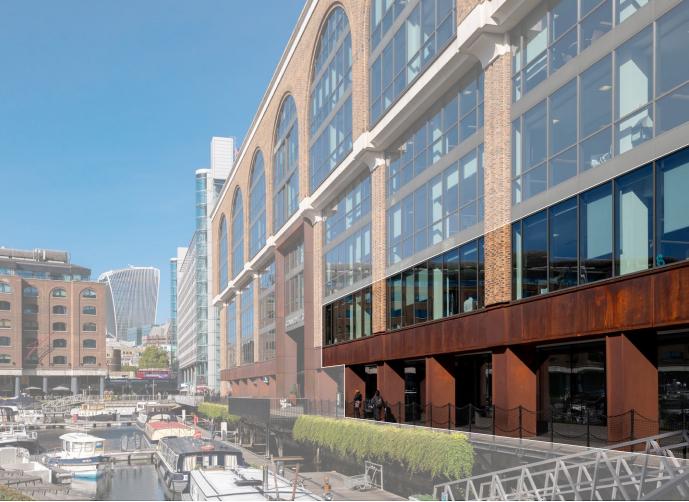

# WATERSIDE WORKING IN ST KATHARINE DOCKS

Commodity Quay, situated on the St Katharine Docks estate, is a former warehouse building with stunning views over Central London's only marina.

The Quay Unit at Commodity Quay offers contemporary, self-contained plug and play workspace in a vibrant waterside setting, surrounded by a number of restaurants, cafes and retail shops.

## **A VIBRANT SETTING WITH** A HOST OF **AMENITIES**

Located on the quayside of St Katharine Docks, overlooking Tower Bridge and the Tower of London, The Quay Unit has an exciting array of waterside restaurants, cafes and retail on its doorstep, as well as offering a range of transport links across the city.