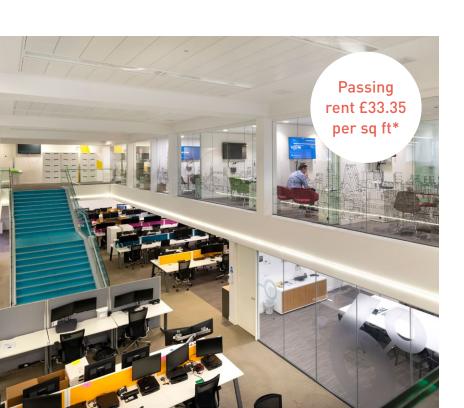

The unit could appeal to a wide variety of potential users as well as office occupiers.

Plug & play offices

Stunning marina views

Floating meeting room

Passing rent £33.35 per sq ft\*

<sup>\*</sup>Passing rent of £33.35 per sq ft is valid until September 2029.

The 2024 rent review will be underwritten by the existing tenant.