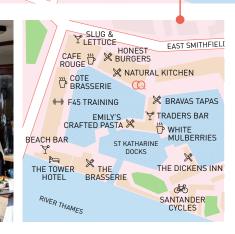

## **A VIBRANT SETTING WITH** A HOST OF **AMENITIES**

Located on the quayside of St Katharine Docks, overlooking Tower Bridge and the Tower of London, The Quay Unit has an exciting array of waterside restaurants, cafes and retail on its doorstep, as well as offering a range of transport links across the city.

4 mins

walk

Tower Gateway (DLR)

7 mins

walk

₹

**Fenchurch Street** 

11 mins walk

5 mins

walk

**Tower Hill** 

10 mins

walk

London Bridge

12 mins

walk