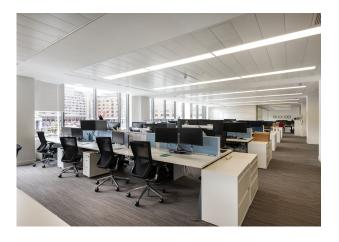

#### Description

Commodity Quay is a former warehouse building that was comprehensively refurbished by renowned architects Buckley Gray Yeoman in 2014. Located directly on the quay, this waterside setting allows occupiers to maximise their work/life balance.

#### **Specification**

Dual entrance with double-height dockside reception Four pipe fan coil air conditioning Metal tile raised floors Suspended ceilings Significant power capacity – 2.6 MVA (dual supply) On site building management and 24 hour security 4 x 20 person passenger lifts Cycle and shower facilities Stunning views across the marina Access to floating meeting room in the marina.