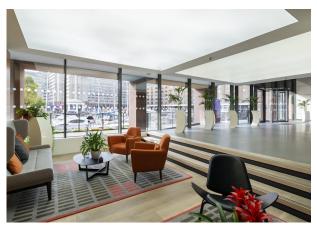

#### **Specification**

Dual entrance with double-height dockside reception Four pipe fan coil air conditioning Metal tile raised floors Suspended ceilings Significant power capacity – 2.6 MVA (dual supply) On site building management and 24 hour security 4 x 20 person passenger lifts Cycle and shower facilities Stunning views across the marina Access to floating meeting room in the marina.