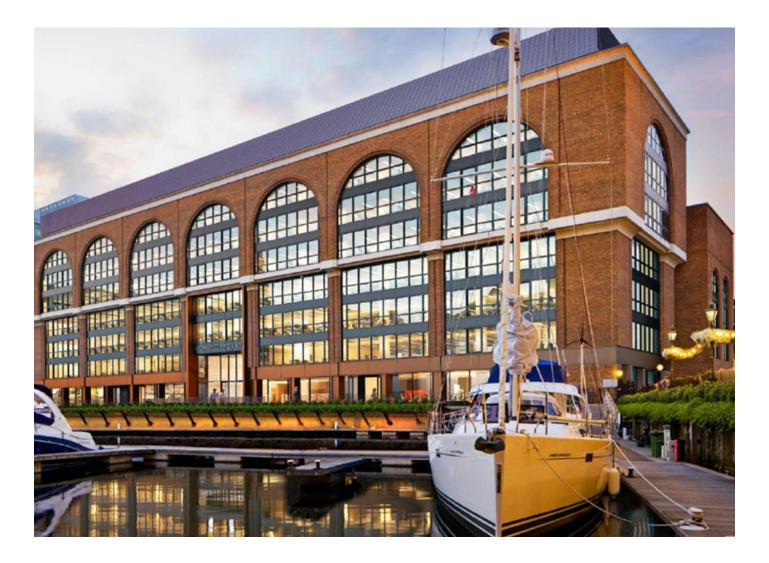

#### Description

Commodity Quay is a former warehouse building that was comprehensively refurbished by renowned architects Buckley Gray Yeoman in 2014. Located directly on the quay, this waterside setting allows occupiers to maximise their work/life balance.

#### **Specification**

Dual entrance with double-height dockside reception Four pipe fan coil air conditioning Metal tile raised floors Suspended ceilings Significant power capacity – 2.6 MVA (dual supply) On site building management and 24 hour security 4 x 20 person passenger lifts Cycle and shower facilities Stunning views across the marina Access to floating meeting room in the marina.