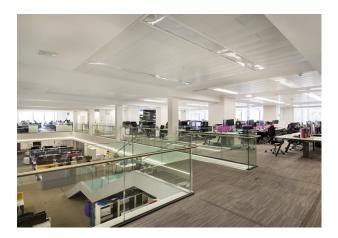

#### Description

Commodity Quay is a former warehouse building that was comprehensively refurbished by renowned architects Buckley Gray Yeoman in 2014. Located directly on the quay, this waterside setting allows occupiers to maximise their work/life balance.

#### **Specification**

Dual entrance with double-height dockside reception Four pipe fan coil air conditioning Metal tile raised floors Suspended ceilings Significant power capacity – 2.6 MVA (dual supply) On site building management and 24 hour security 4 x 20 person passenger lifts Cycle and shower facilities Stunning views across the marina Access to floating meeting room in the marina.