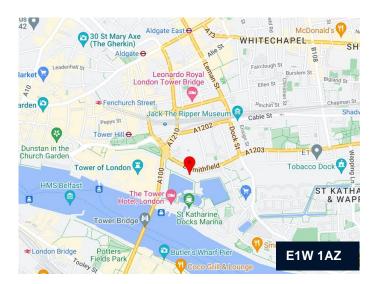

#### Location

Commodity Quay forms part of the St. Katharine Docks Estate, Central London's only marina, located adjacent to Tower Bridge. In addition to Tower Hill and Tower Gateway (with direct access to all main terminals: Waterloo, King's Cross & London Bridge via Circle and District lines), a number of other transport connections are within a short walk: Fenchurch Street, Aldgate, Monument and London Bridge.