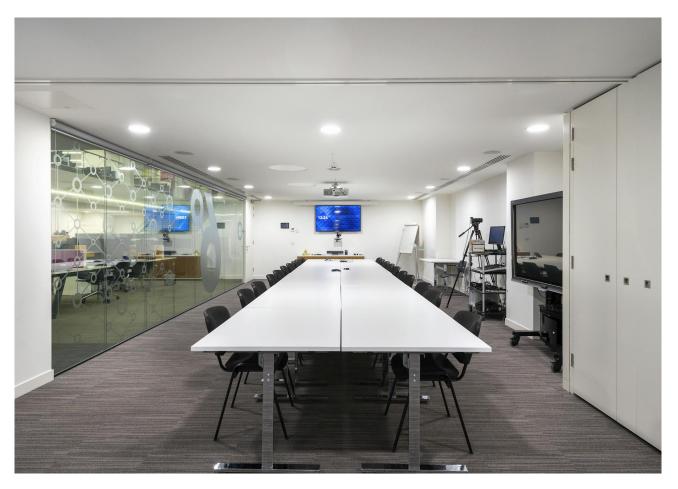

#### Description

Commodity Quay is a former warehouse building that was comprehensively refurbished by renowned architects Buckley Gray Yeoman in 2014. Located directly on the quay, this waterside setting allows occupiers to maximise their work/life balance.

#### **Specification**

Dual entrance with double-height dockside reception Four pipe fan coil air conditioning Metal tile raised floors Suspended ceilings Significant power capacity – 2.6 MVA (dual supply) On site building management and 24 hour security 4 x 20 person passenger lifts Cycle and shower facilities Stunning views across the marina Access to floating meeting room in the marina.