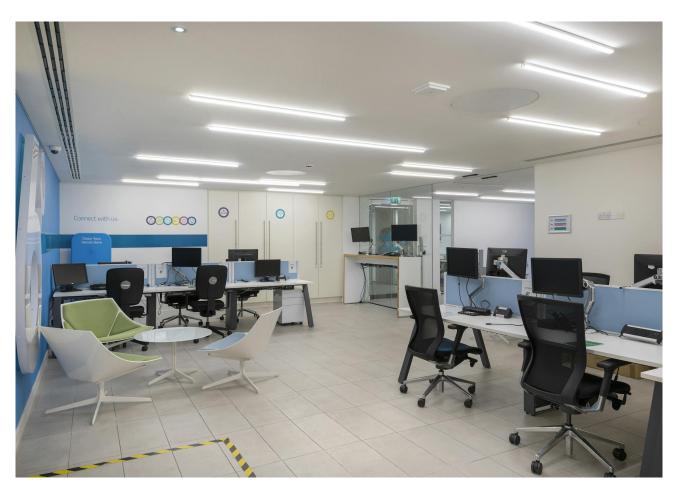

#### Accommodation

The accommodation comprises the following areas:

| Name              | sq ft  | sq m     | Availability |
|-------------------|--------|----------|--------------|
| 1st - East        | 10,608 | 985.52   | Available    |
| Ground - Quayside | 11,614 | 1,078.98 | Available    |
| Total             | 22,222 | 2,064.50 |              |

#### **Specification**

Dual entrance with double-height dockside reception Four pipe fan coil air conditioning Metal tile raised floors Suspended ceilings Significant power capacity – 2.6 MVA (dual supply) On site building management and 24 hour security 4 x 20 person passenger lifts Cycle and shower facilities Stunning views across the marina Access to floating meeting room in the marina.