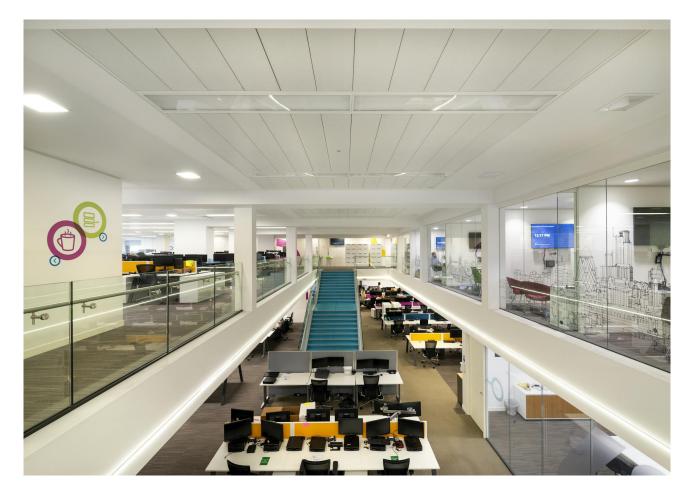

#### **Specification**

Dual entrance with double-height dockside reception Four pipe fan coil air conditioning Metal tile raised floors Suspended ceilings Significant power capacity – 2.6 MVA (dual supply) On site building management and 24 hour security 4 x 20 person passenger lifts Cycle and shower facilities Stunning views across the marina Access to floating meeting room in the marina.