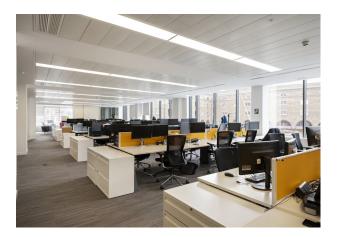

#### Description

Commodity Quay is a former warehouse building that was comprehensively refurbished by renowned architects Buckley Gray Yeoman in 2014. Located directly on the quay, this waterside setting allows occupiers to maximise their work/life balance.

#### **Specification**

Dual entrance with double-height dockside reception Four pipe fan coil air conditioning Metal tile raised floors Suspended ceilings Significant power capacity – 2.6 MVA (dual supply) On site building management and 24 hour security 4 x 20 person passenger lifts Cycle and shower facilities Stunning views across the marina Access to floating meeting room in the marina.