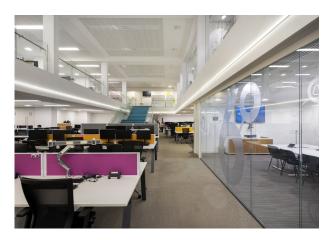

#### Description

Commodity Quay is a former warehouse building that was comprehensively refurbished by renowned architects Buckley Gray Yeoman in 2014. Located directly on the quay, this waterside setting allows occupiers to maximise their work/life balance.

#### Accommodation

The accommodation comprises the following areas:

| Name              | sq ft  | sq m     | Availability |
|-------------------|--------|----------|--------------|
| 1st - East        | 10,608 | 985.52   | Available    |
| Ground - Quayside | 11,614 | 1,078.98 | Available    |
| Total             | 22,222 | 2,064.50 |              |