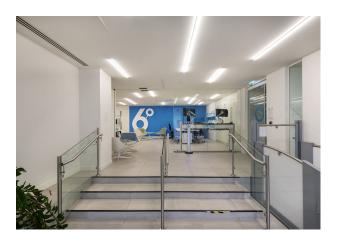

#### Accommodation

The accommodation comprises the following areas:

| Name              | sq ft  | sq m     | Availability |
|-------------------|--------|----------|--------------|
| 1st - East        | 10,608 | 985.52   | Available    |
| Ground - Quayside | 11,614 | 1,078.98 | Available    |
| Total             | 22,222 | 2,064.50 |              |

#### **Specification**

Dual entrance with double-height dockside reception Four pipe fan coil air conditioning Metal tile raised floors Suspended ceilings Significant power capacity – 2.6 MVA (dual supply) On site building management and 24 hour security 4 x 20 person passenger lifts Cycle and shower facilities Stunning views across the marina Access to floating meeting room in the marina.