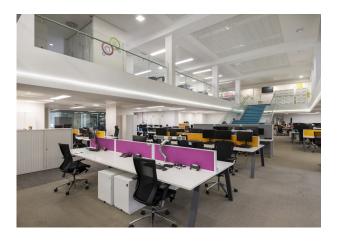

#### Description

Commodity Quay is a former warehouse building that was comprehensively refurbished by renowned architects Buckley Gray Yeoman in 2014. Located directly on the quay, this waterside setting allows occupiers to maximise their work/life balance.

#### **Specification**

Dual entrance with double-height dockside reception Four pipe fan coil air conditioning Metal tile raised floors Suspended ceilings Significant power capacity – 2.6 MVA (dual supply) On site building management and 24 hour security 4 x 20 person passenger lifts Cycle and shower facilities Stunning views across the marina Access to floating meeting room in the marina.