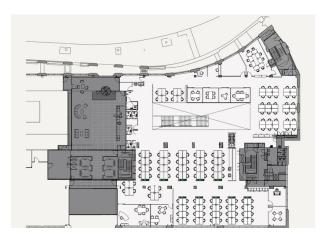

#### Accommodation

The accommodation comprises the following areas:

| Name              | sq ft  | sq m     | Availability |
|-------------------|--------|----------|--------------|
| 1st - East        | 10,608 | 985.52   | Available    |
| Ground - Quayside | 11,614 | 1,078.98 | Available    |
| Total             | 22,222 | 2,064.50 |              |