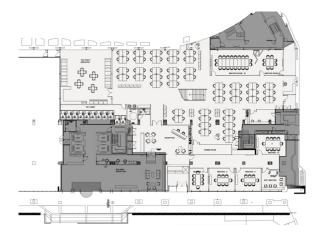

#### Accommodation

The accommodation comprises the following areas:

| Name              | sq ft  | sq m     | Availability |
|-------------------|--------|----------|--------------|
| 1st - East        | 10,608 | 985.52   | Available    |
| Ground - Quayside | 11,614 | 1,078.98 | Available    |
| Total             | 22,222 | 2,064.50 |              |