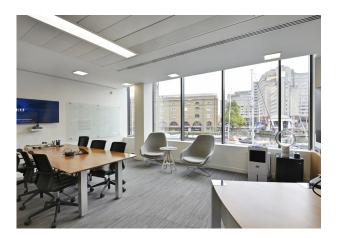

## **Key Highlights**

- 10,608 to 22,222 sq ft
- Views across the marina
- Access to floating meeting room on the marina
- Fully fitted floors
- Cycle and shower facilities

SAVILLS City 15 Finsbury Circus London EC2M 7EB 020 7499 8644 savills.co.uk

#### **Specification**

Dual entrance with double-height dockside reception Four pipe fan coil air conditioning Metal tile raised floors Suspended ceilings Significant power capacity – 2.6 MVA (dual supply) On site building management and 24 hour security 4 x 20 person passenger lifts Cycle and shower facilities Stunning views across the marina Access to floating meeting room in the marina.