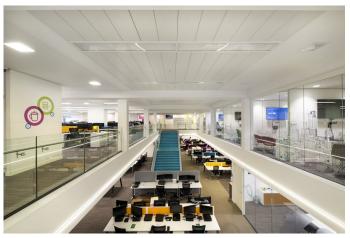

#### **Specification**

Dual entrance with double-height dockside reception Four pipe fan coil air conditioning Metal tile raised floors Suspended ceilings Significant power capacity – 2.6 MVA (dual supply) On site building management and 24 hour security 4 x 20 person passenger lifts Cycle and shower facilities Stunning views across the marina Access to floating meeting room in the marina.