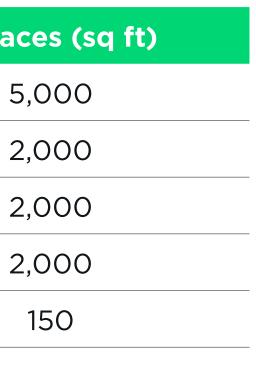

| Floor  | Workspace (sq ft)                       | Terra |
|--------|-----------------------------------------|-------|
| 05     | 30,511                                  | Ę     |
| 04     | 35,182                                  | 2     |
| 03     | 42,158                                  | 2     |
| 02     | 43,555                                  | 2     |
| 01     | 30,713                                  |       |
| Ground | Lobby/Bike Hub &<br>Changing Facilities |       |
| Total  | 182,119                                 | 1     |