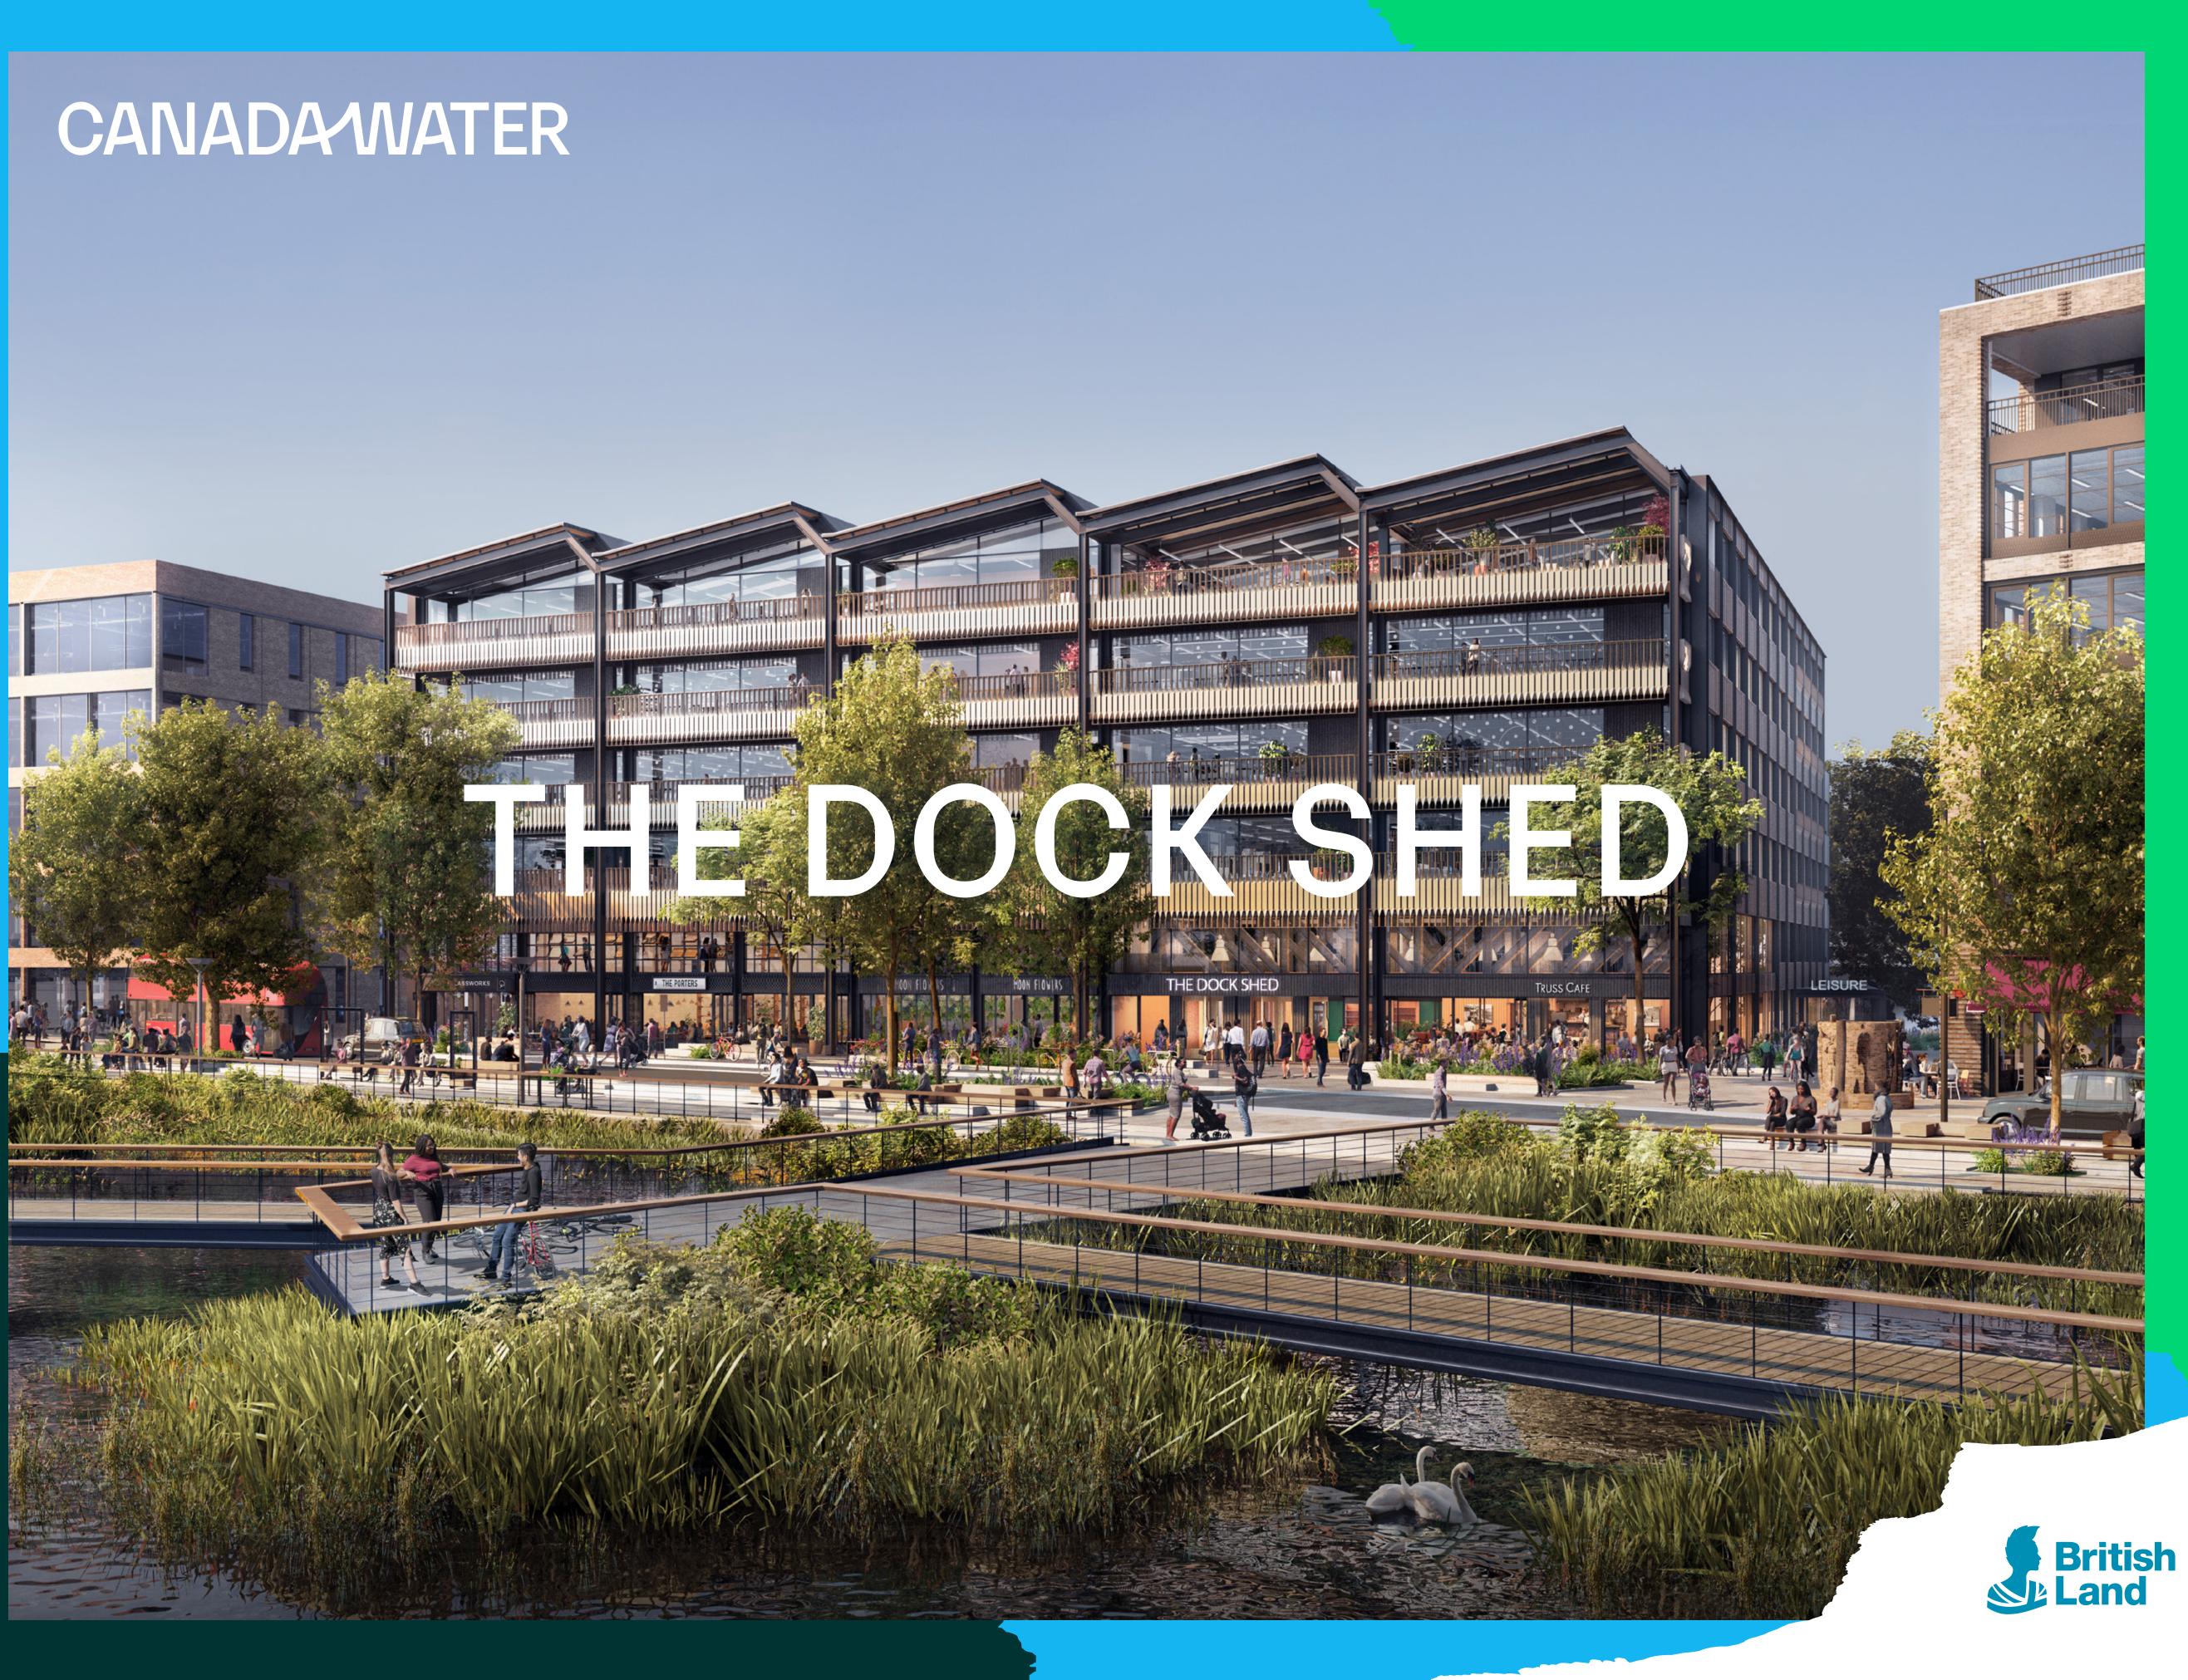

# Summary

- 182,00 sq ft of workspace set across five floors designed by Allies & Morrison
- 2,000-5,000 sq ft dockside terrace on every floor overlooking the new public realm
- A 21st Century warehouse inspired by the historic deal sheds
- Enhanced fresh air with no recirculation; openable windows and outside terraces giving a healthier working environment
- Leisure facilities in the building 25m swimming pool, gym, sports hall, dance and spin studios
- Large 5,000 sq ft ground floor reception lobby with café and social spaces
- BREEAM outstanding, WELL gold, Smart enabled
- 3.2-4.9m floor to ceiling heights
- Practical completion early 2025

## **Canada Water: A new** central London district.

The Canada Water Masterplan covers 53 acres and will deliver a new, mixed-use neighbourhood which includes new workspace and homes, as well as new parks and squares, restaurants, retail, leisure, and entertainment in one of London's best-connected locations.