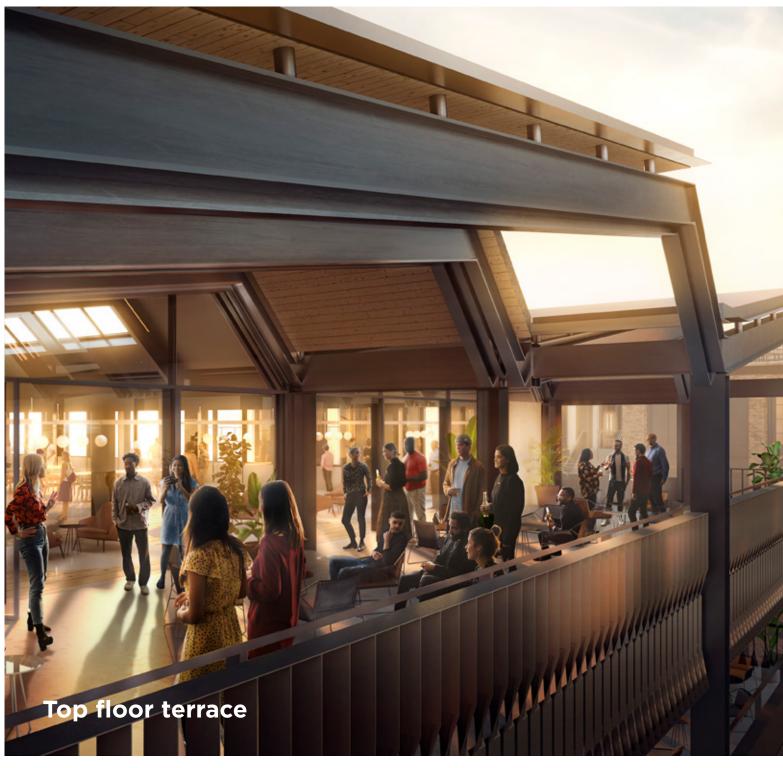

# Summary

- 182,00 sq ft of workspace set across five floors designed by Allies & Morrison
- 2,000-5,000 sq ft dockside terrace on every floor overlooking the new public realm
- A 21st Century warehouse inspired by the historic deal sheds
- Enhanced fresh air with no recirculation; openable windows and outside terraces giving a healthier working environment
- Leisure facilities in the building 25m swimming pool, gym, sports hall, dance and spin studios
- Large 5,000 sq ft ground floor reception lobby with café and social spaces
- BREEAM outstanding, WELL gold, Smart enabled
- 3.2-4.9m floor to ceiling heights
- Practical completion early 2025