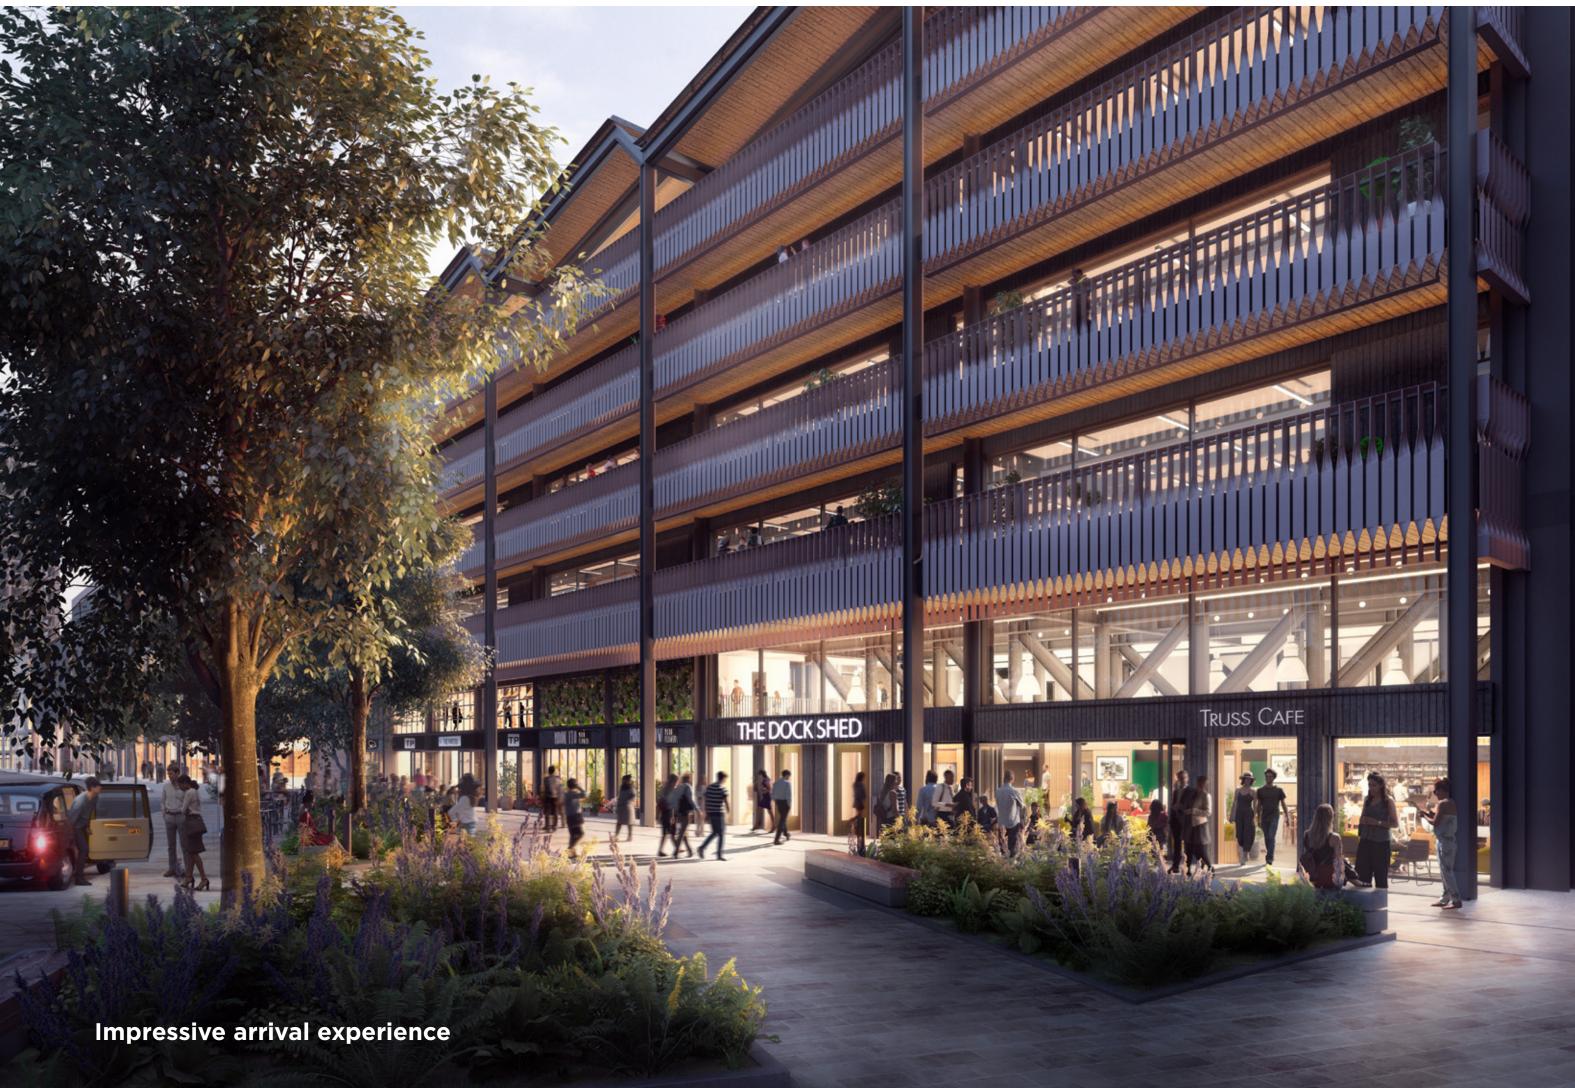

# Summary

- 182,00 sq ft of workspace set across five floors designed by Allies & Morrison
- 2,000-5,000 sq ft dockside terrace on every floor overlooking the new public realm
- A 21st Century warehouse inspired by the historic deal sheds
- Enhanced fresh air with no recirculation; openable windows and outside terraces giving a healthier working environment
- Leisure facilities in the building 25m swimming pool, gym, sports hall, dance and spin studios
- Large 5,000 sq ft ground floor reception lobby with café and social spaces
- BREEAM outstanding, WELL gold, Smart enabled
- 3.2-4.9m floor to ceiling heights
- Practical completion early 2025