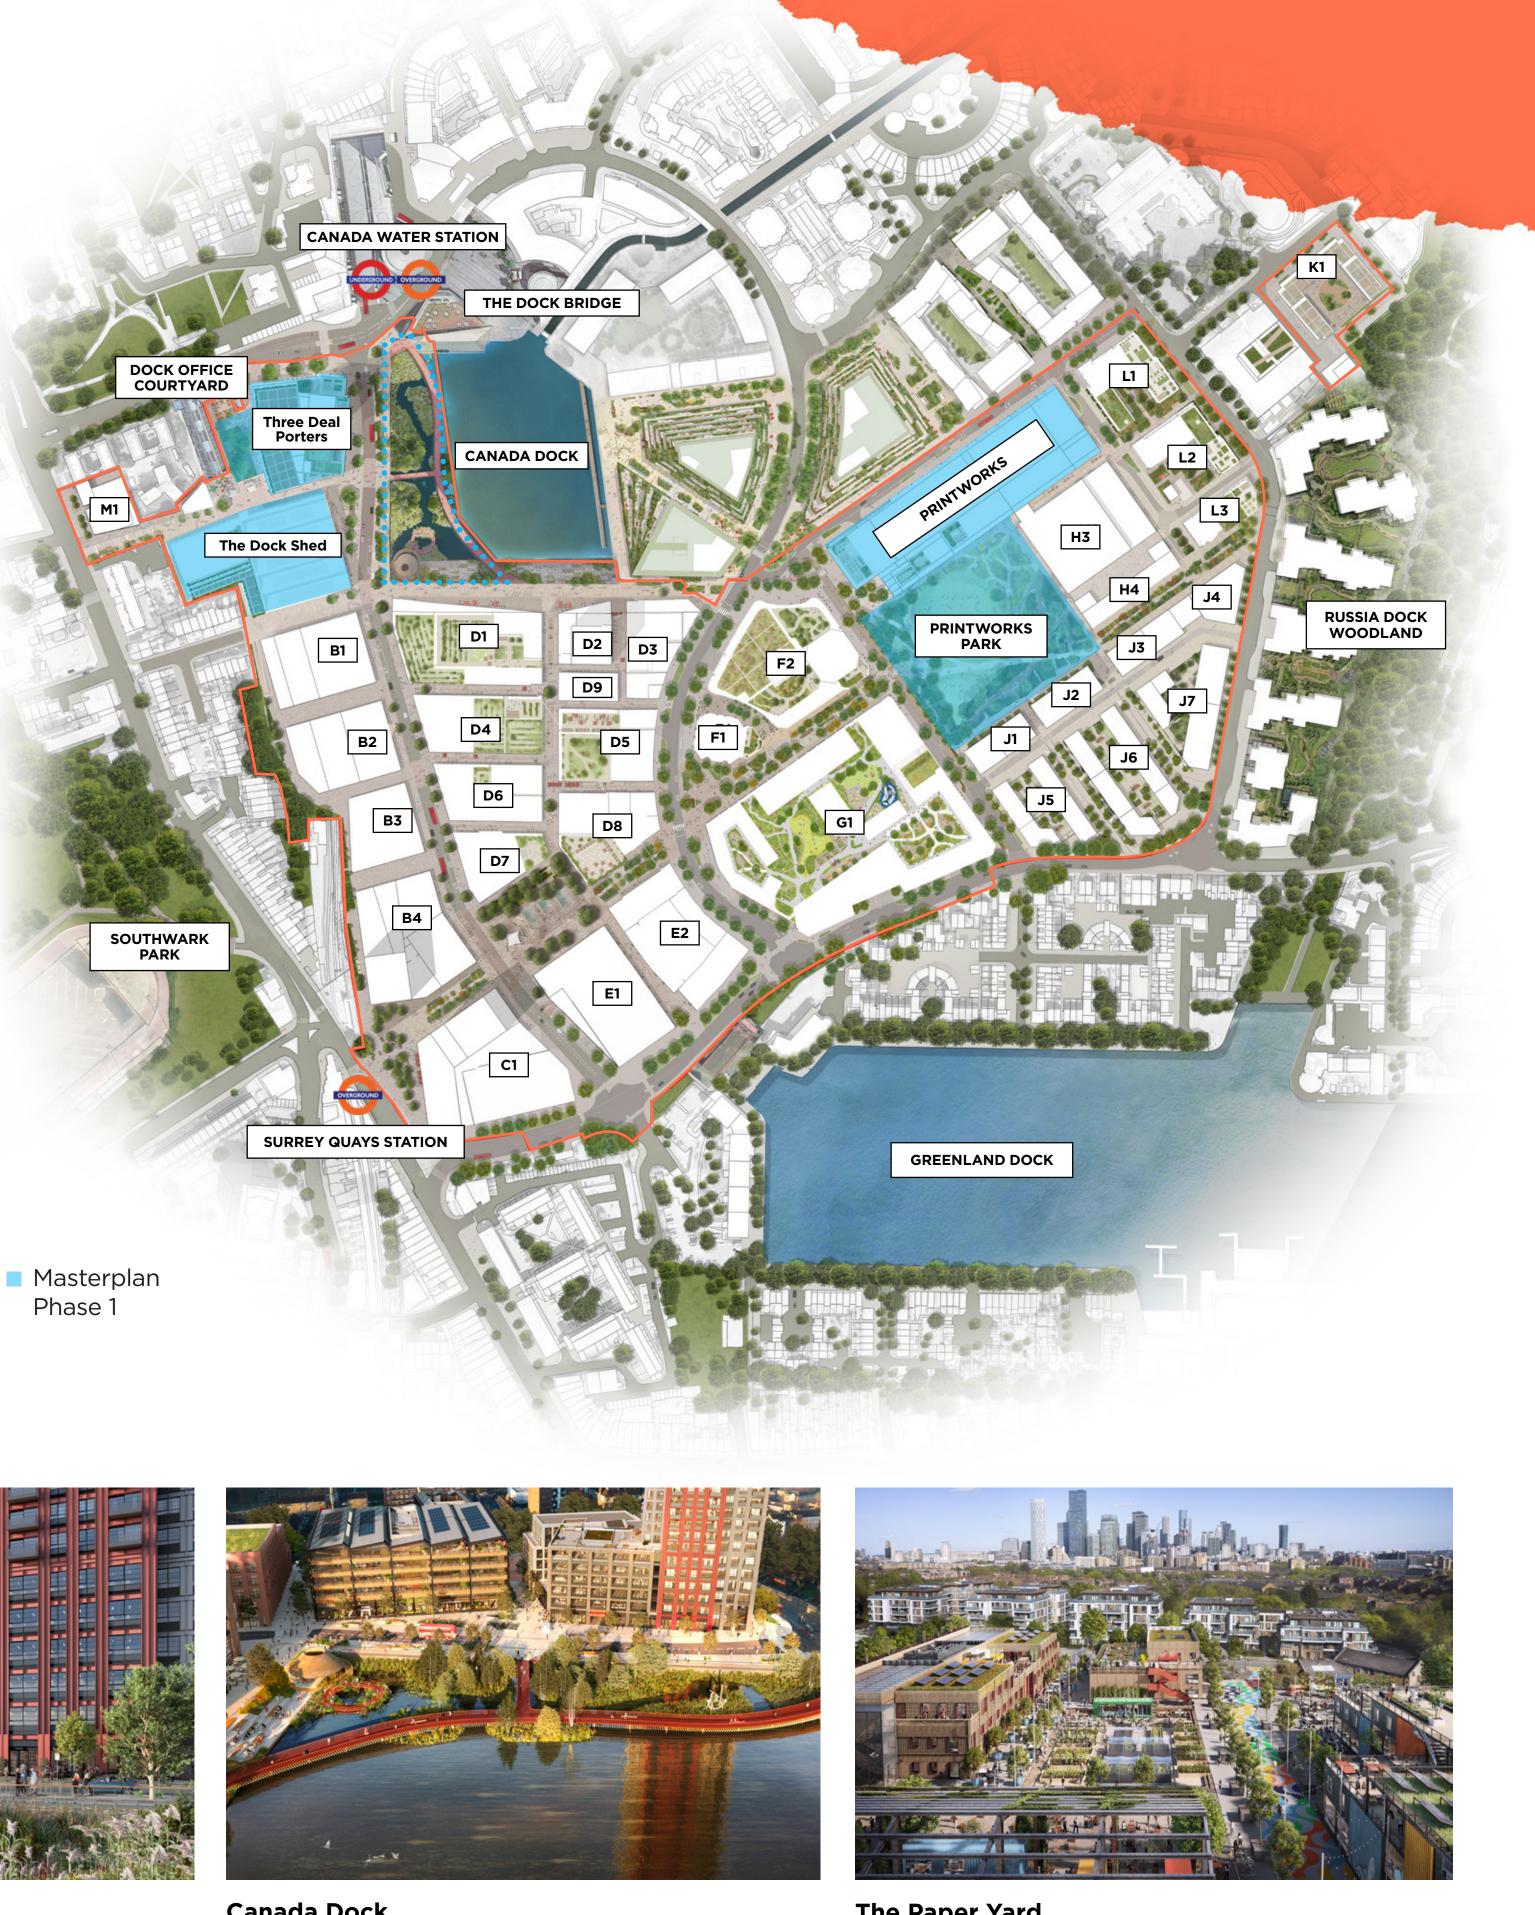

## **Canada Water: A new** central London district.

The Canada Water Masterplan covers 53 acres and will deliver a new, mixed-use neighbourhood which includes new workspace and homes, as well as new parks and squares, restaurants, retail, leisure, and entertainment in one of London's best-connected locations.

The Masterplan is anchored by three major public spaces: the ecologically restored Canada Dock in the north, a new Town Square in the south, and the 3.5 acre Printworks Park in the east. Sitting on the boundary of the Masterplan are 150 acres of parks and water bodies including Southwark Park, Russia Dock Woodland, Stave Hill Ecological Park, and Greenland Dock – a wealth of outdoor spaces and places to enjoy an active, healthy lifestyle.