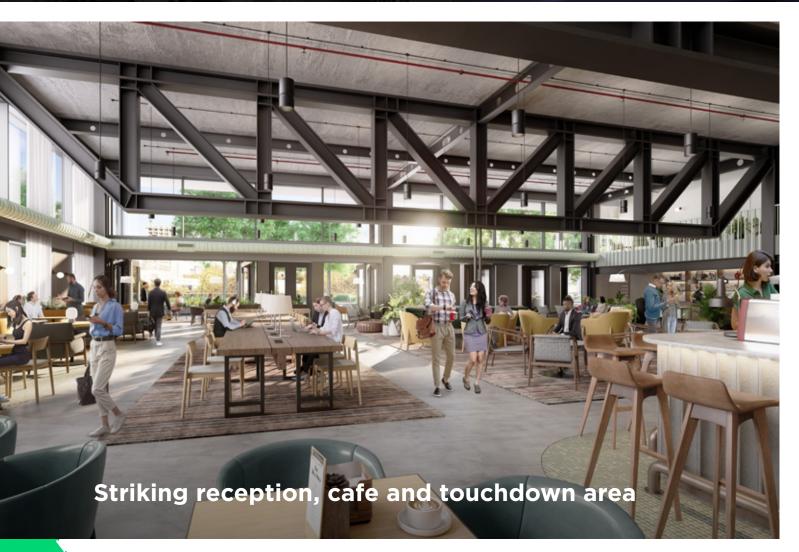

# Summary

- 182,00 sq ft of workspace set across five floors designed by Allies & Morrison
- 2,000-5,000 sq ft dockside terrace on every floor overlooking the new public realm
- A 21st Century warehouse inspired by the historic deal sheds
- Enhanced fresh air with no recirculation; openable windows and outside terraces giving a healthier working environment
- Leisure facilities in the building 25m swimming pool, gym, sports hall, dance and spin studios
- Large 5,000 sq ft ground floor reception lobby with café and social spaces
- BREEAM outstanding, WELL gold, Smart enabled
- 3.2-4.9m floor to ceiling heights
- Practical completion early 2025