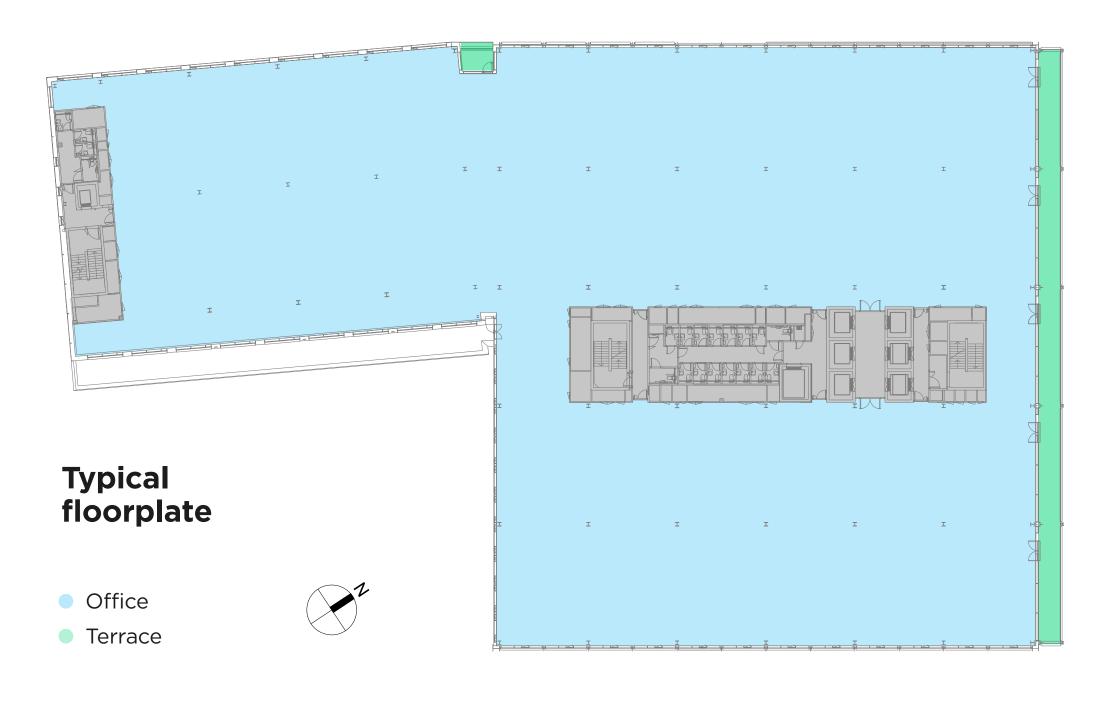

# Summary

- 182,00 sq ft of workspace set across five floors designed by Allies & Morrison
- 2,000-5,000 sq ft dockside terrace on every floor overlooking the new public realm
- A 21st Century warehouse inspired by the historic deal sheds
- Enhanced fresh air with no recirculation; openable windows and outside terraces giving a healthier working environment
- Leisure facilities in the building 25m swimming pool, gym, sports hall, dance and spin studios
- Large 5,000 sq ft ground floor reception lobby with café and social spaces
- BREEAM outstanding, WELL gold, Smart enabled
- 3.2-4.9m floor to ceiling heights
- Practical completion early 2025

| Floor  | Workspace (sq ft)                       | Terra |
|--------|-----------------------------------------|-------|
| 05     | 30,511                                  | Ę     |
| 04     | 35,182                                  | 2     |
| 03     | 42,158                                  | 2     |
| 02     | 43,555                                  | 2     |
| 01     | 30,713                                  |       |
| Ground | Lobby/Bike Hub &<br>Changing Facilities |       |
| Total  | 182,119                                 | 1     |