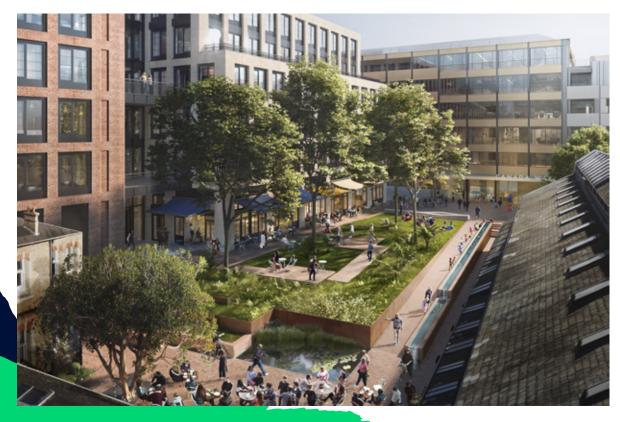

## **Canada Water: A new** central London district.

The Canada Water Masterplan covers 53 acres and will deliver a new, mixed-use neighbourhood which includes new workspace and homes, as well as new parks and squares, restaurants, retail, leisure, and entertainment in one of London's best-connected locations.

The Masterplan is anchored by three major public spaces: the ecologically restored Canada Dock in the north, a new Town Square in the south, and the 3.5 acre Printworks Park in the east. Sitting on the boundary of the Masterplan are 150 acres of parks and water bodies including Southwark Park, Russia Dock Woodland, Stave Hill Ecological Park, and Greenland Dock – a wealth of outdoor spaces and places to enjoy an active, healthy lifestyle.