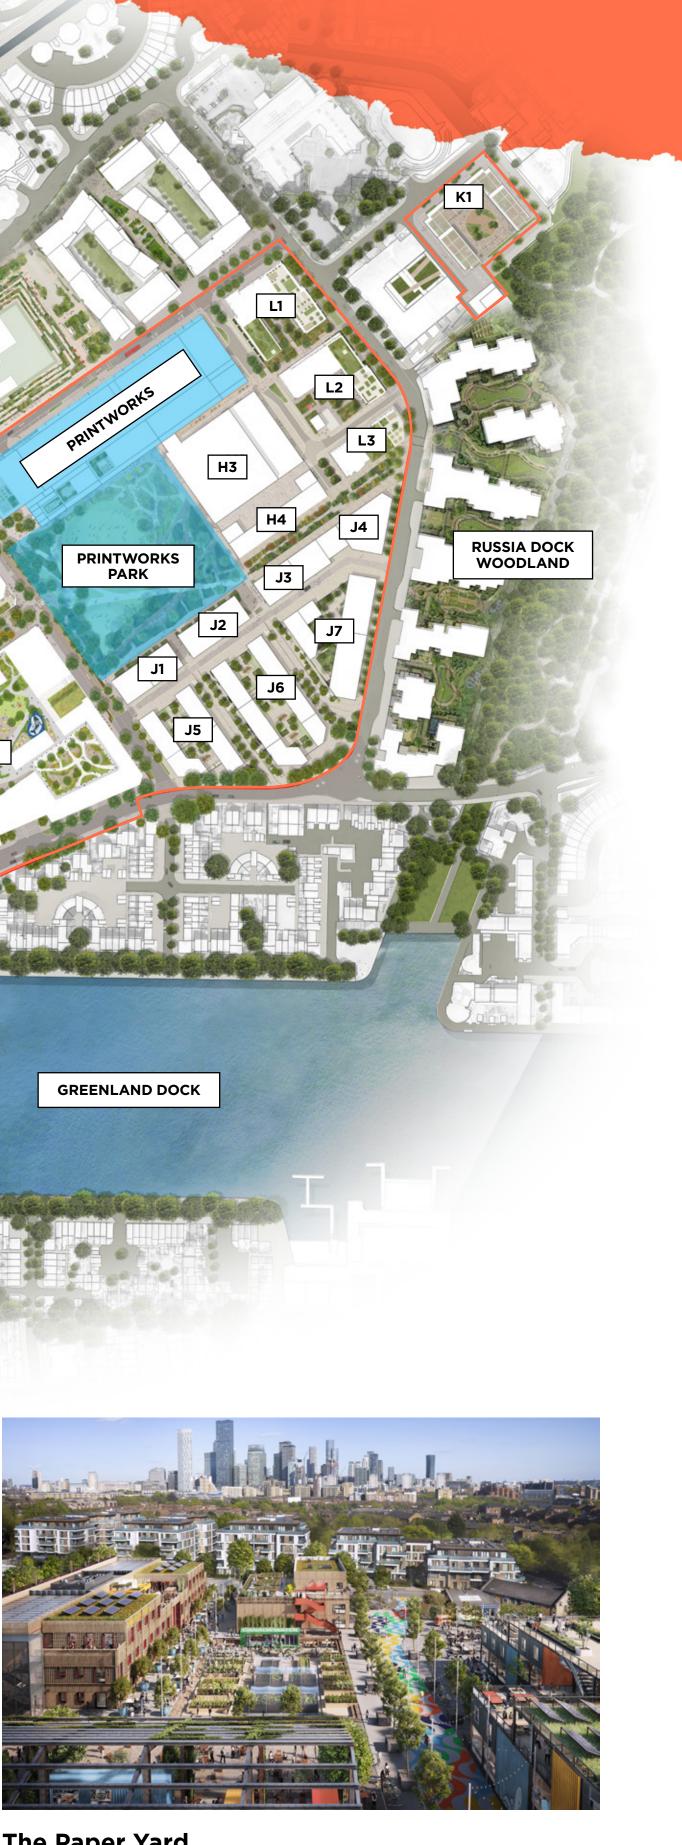

## **Canada Water: A new** central London district.

The Canada Water Masterplan covers 53 acres and will deliver a new, mixed-use neighbourhood which includes new workspace and homes, as well as new parks and squares, restaurants, retail, leisure, and entertainment in one of London's best-connected locations.

The Masterplan is anchored by three major public spaces: the ecologically restored Canada Dock in the north, a new Town Square in the south, and the 3.5 acre Printworks Park in the east. Sitting on the boundary of the Masterplan are 150 acres of parks and water bodies including Southwark Park, Russia Dock Woodland, Stave Hill Ecological Park, and Greenland Dock – a wealth of outdoor spaces and places to enjoy an active, healthy lifestyle.