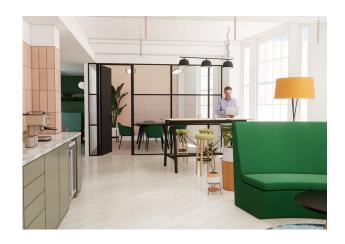

The 2nd floor will benefit from a brand new Landlord CAT A+ fit out, excellent natural light, and a highly efficient floorplate. The fit out includes; welcome area with independent tea-point, 40 openplan desks, 1 x 4-person meeting room, 1 x 6-person meeting room, 1 x 10-person boardroom, 10 hot desks/ informal work stations, booth seating, informal meeting spaces, expansive kitchen/ breakout area, phone booth and store. Works are schedule to complete in early September 2023.