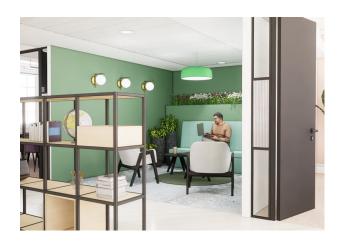

The 2nd floor will benefit from a brand new Landlord CAT A+ fit out, excellent natural light, and a highly efficient floorplate. The fit out includes; welcome area with independent tea-point, 40 openplan desks, 1 x 4-person meeting room, 1 x 6-person meeting room, 1 x 10-person boardroom, 10 hot desks/ informal work stations, booth seating, informal meeting spaces, expansive kitchen/ breakout area, phone booth and store. Works are schedule to complete in early September 2023.