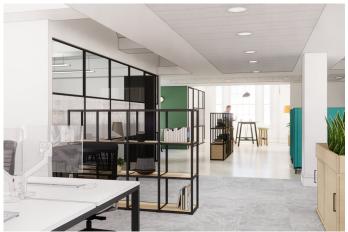

### Description

29-30 Cornhill is a Grade II listed building, historically occupied by Scottish Widows. The building comprises 25,924 sq ft of modern accommodation benefiting from a manned reception. The entrance, reception and common areas were refurbished in 2019.

The 2nd floor will benefit from a brand new Landlord CAT A+ fit out, excellent natural light, and a highly efficient floorplate. The fit out includes; welcome area with independent tea-point, 40 openplan desks, 1 x 4-person meeting room, 1 x 6-person meeting room, 1 x 10-person boardroom, 10 hot desks/ informal work stations, booth seating, informal meeting spaces, expansive kitchen/ breakout area, phone booth and store. Works are schedule to complete in early September 2023.