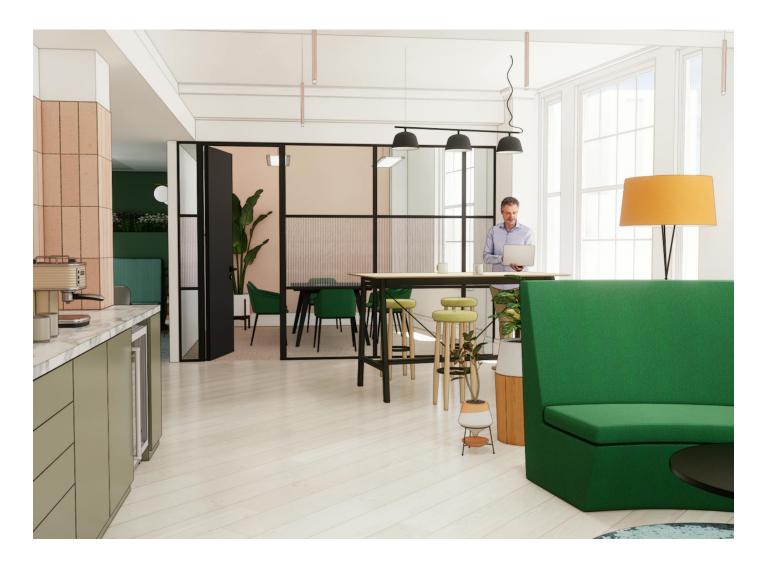

The 2nd floor will benefit from a brand new Landlord CAT A+ fit out, excellent natural light, and a highly efficient floorplate. The fit out includes; welcome area with independent tea-point, 40 openplan desks, 1 x 4-person meeting room, 1 x 6-person meeting room, 1 x 10-person boardroom, 10 hot desks/ informal work stations, booth seating, informal meeting spaces, expansive kitchen/ breakout area, phone booth and store. Works are schedule to complete in early September 2023.