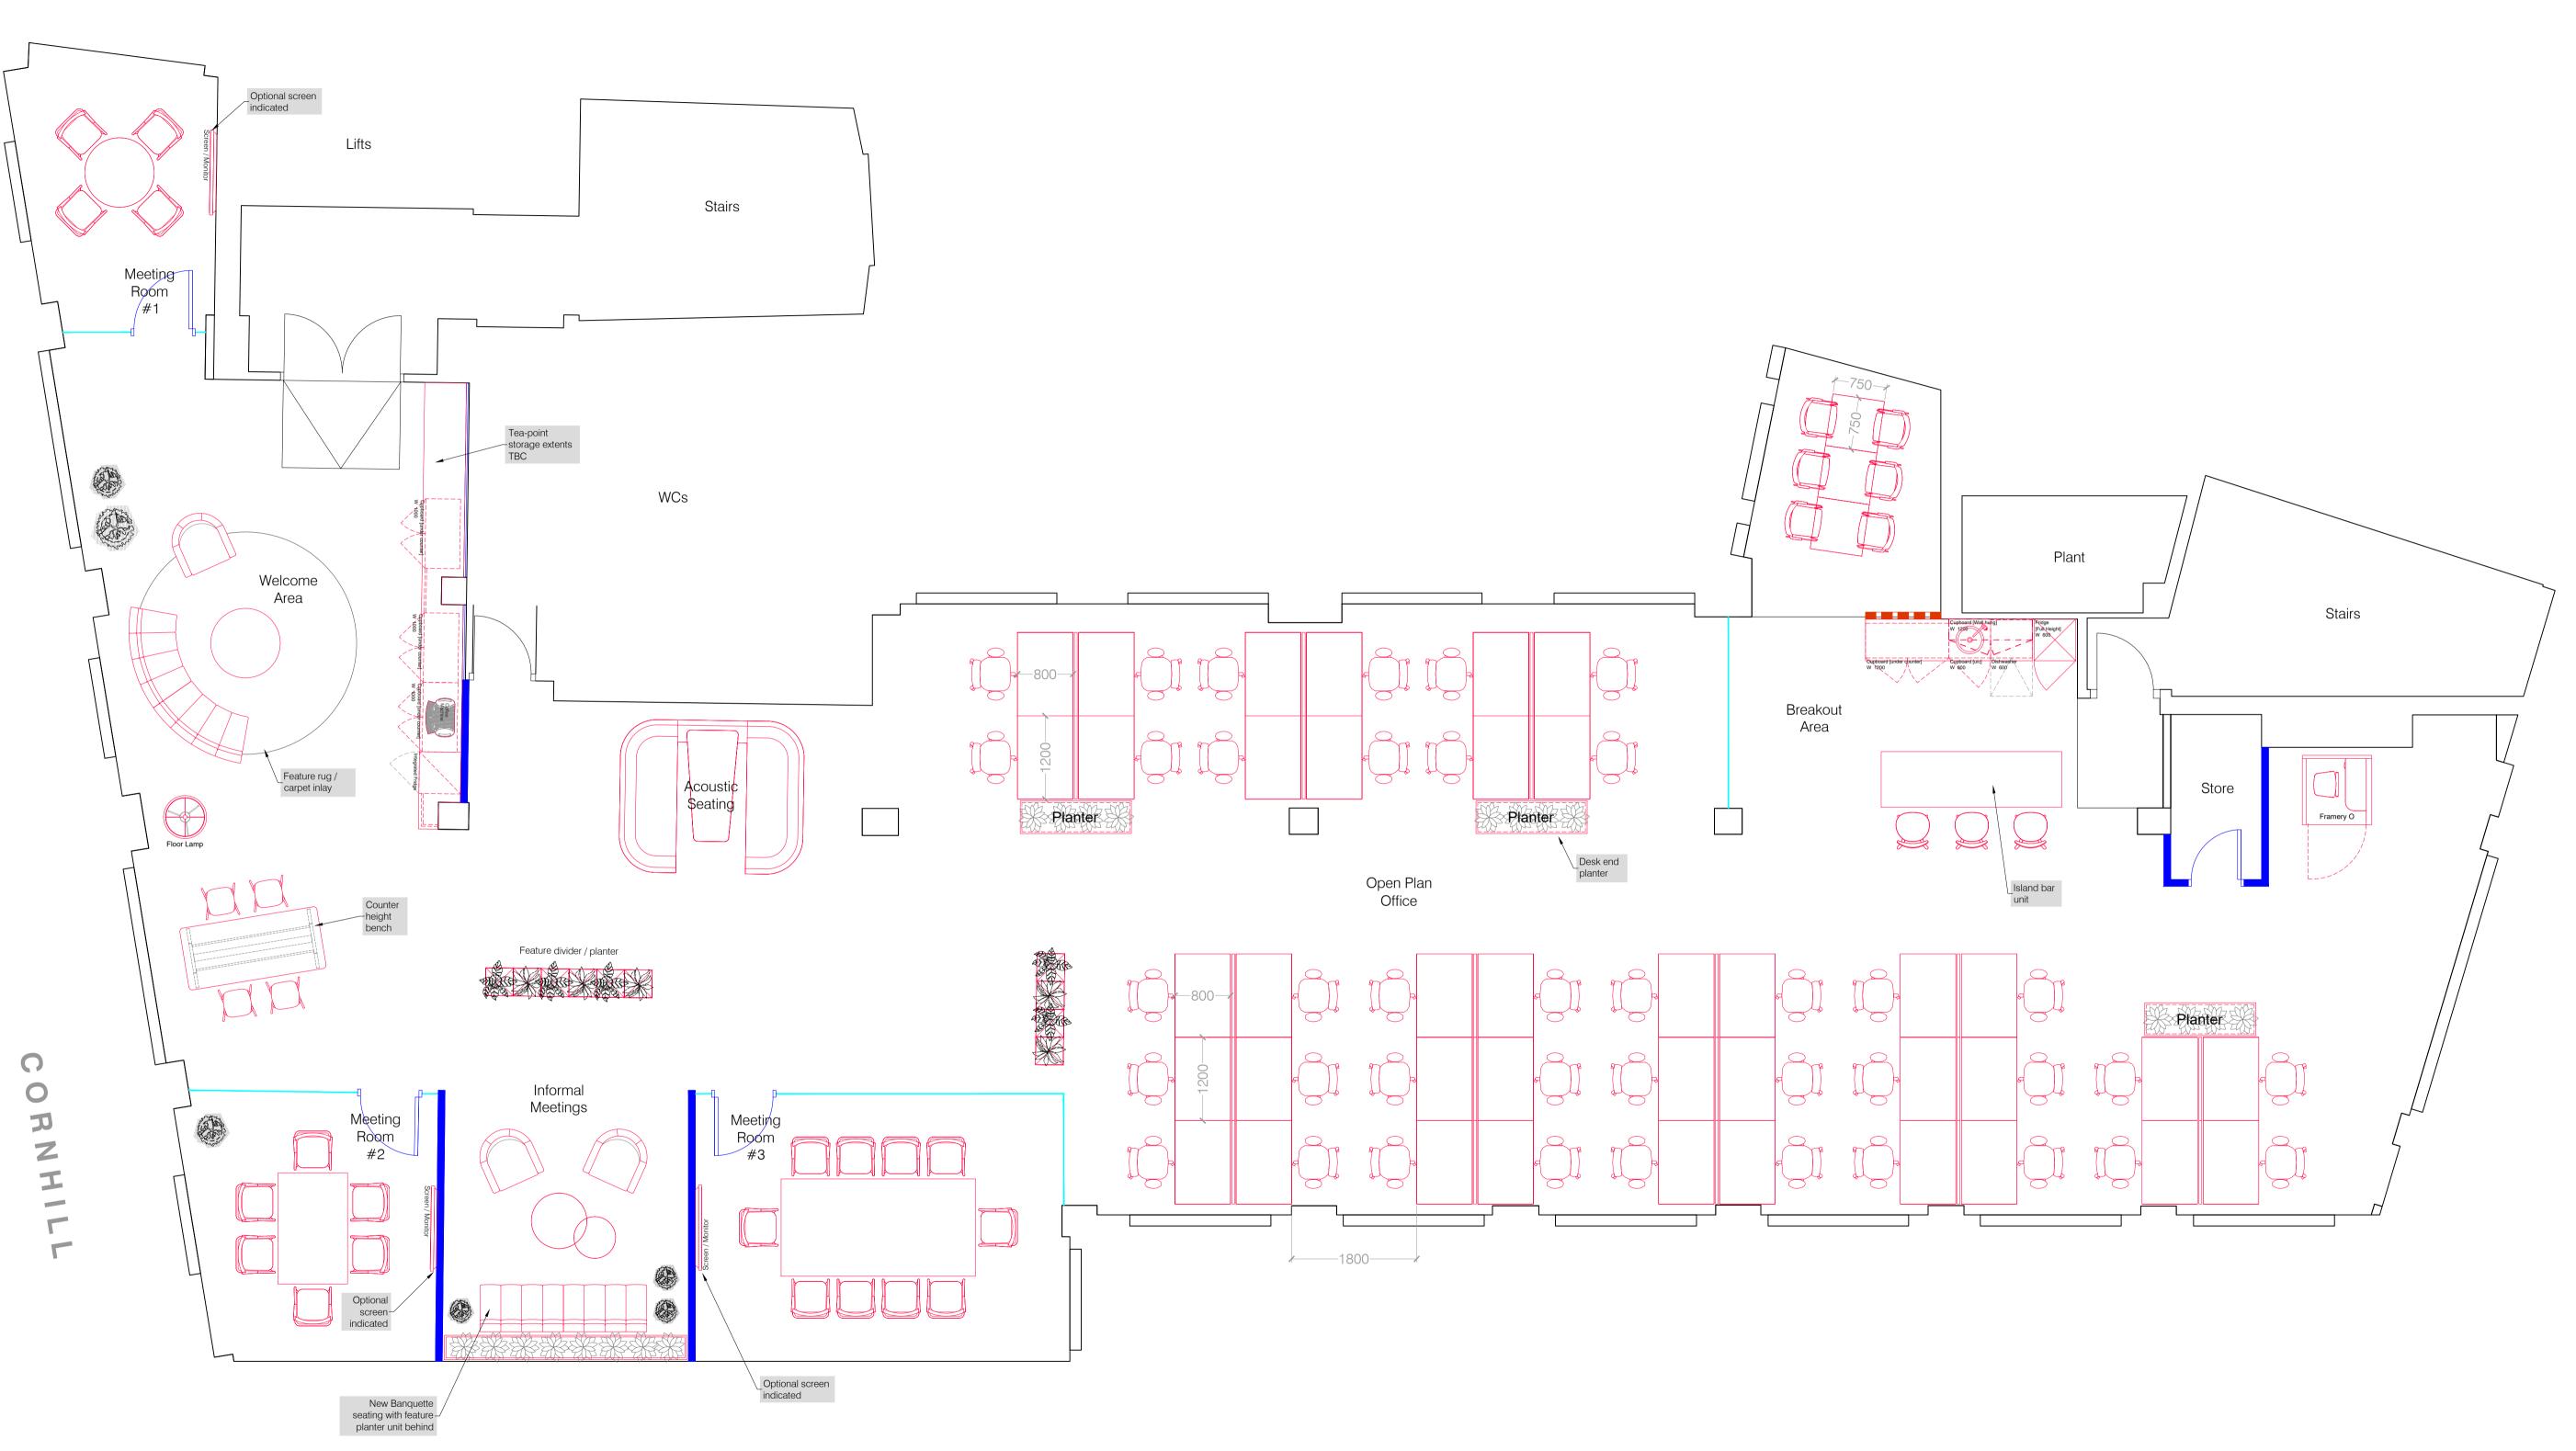

The 2nd floor will benefit from a brand new Landlord CAT A+ fit out, excellent natural light, and a highly efficient floorplate. The fit out includes; welcome area with independent tea-point, 40 openplan desks, 1 x 4-person meeting room, 1 x 6-person meeting room, 1 x 10-person boardroom, 10 hot desks/ informal work stations, booth seating, informal meeting spaces, expansive kitchen/ breakout area, phone booth and store. Works are schedule to complete in early September 2023.

### Accommodation

The accommodation comprises the following areas:

| Name  | sq ft | sq m   | Availability |
|-------|-------|--------|--------------|
| 5th   | 2,612 | 242.66 | Coming Soon  |
| 2nd   | 3,636 | 337.80 | Under Offer  |
| 1st   | 3,504 | 325.53 | Coming Soon  |
| Total | 9,752 | 905.99 |              |