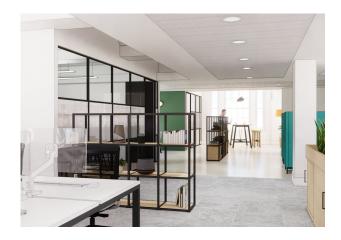

The 2nd floor will benefit from a brand new Landlord CAT A+ fit out, excellent natural light, and a highly efficient floorplate. The fit out includes; welcome area with independent tea-point, 40 openplan desks, 1 x 4-person meeting room, 1 x 6-person meeting room, 1 x 10-person boardroom, 10 hot desks/ informal work stations, booth seating, informal meeting spaces, expansive kitchen/ breakout area, phone booth and store. Works are schedule to complete in early September 2023.