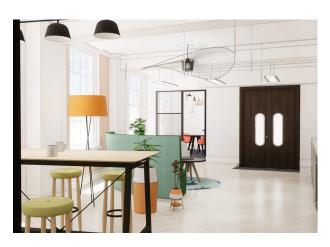

The 2nd floor will benefit from a brand new Landlord CAT A+ fit out, excellent natural light, and a highly efficient floorplate. The fit out includes; welcome area with independent tea-point, 40 openplan desks, 1 x 4-person meeting room, 1 x 6-person meeting room, 1 x 10-person boardroom, 10 hot desks/ informal work stations, booth seating, informal meeting spaces, expansive kitchen/ breakout area, phone booth and store. Works are schedule to complete in early September 2023.