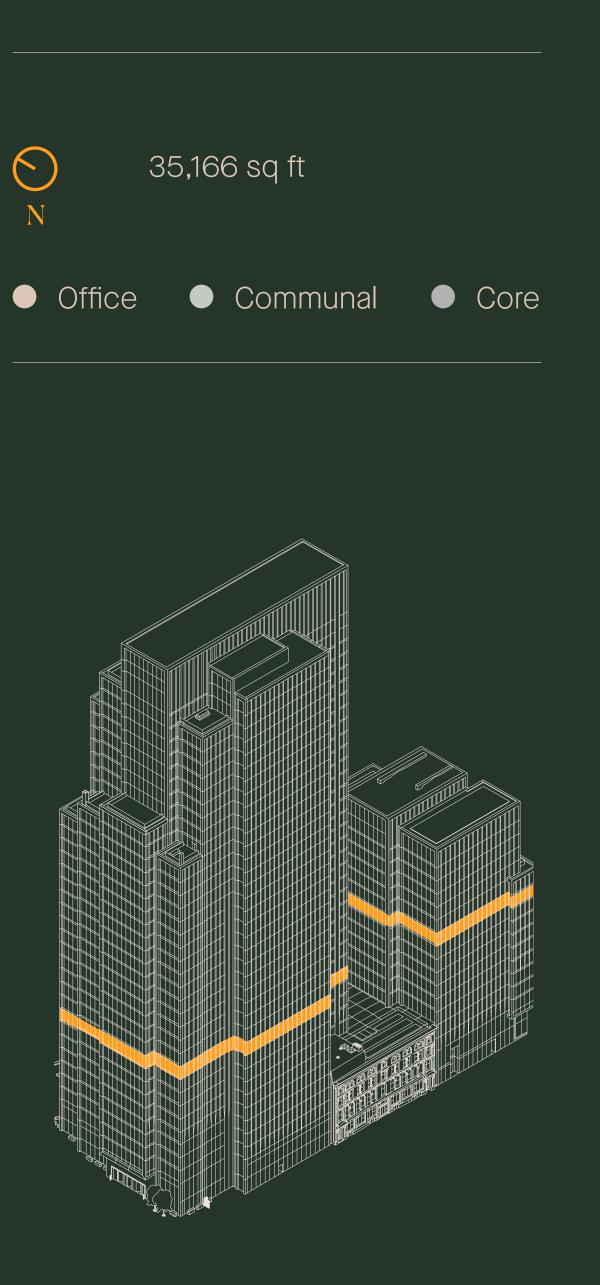

### Schedule of Office Areas

| FLOOR                | AVAILABILITY   | OFFICES (SQ FT)        | TERRACES     |               |  |          |          |  |
|----------------------|----------------|------------------------|--------------|---------------|--|----------|----------|--|
|                      |                |                        |              |               |  |          |          |  |
| 34                   | LET            | 8,717                  | 6,354        |               |  |          |          |  |
| 33                   | LET            | 16,358                 |              |               |  |          |          |  |
| 32                   | LET            | 16,358                 |              |               |  |          |          |  |
| 31                   | LET            | 16,312                 | 2,224        |               |  |          |          |  |
| 30                   | LET            | 19,082                 |              |               |  |          | <b>J</b> |  |
| 29                   | LET            | 19,082                 |              |               |  |          | <b>T</b> |  |
| 28                   | LET            | 19,082                 |              |               |  |          | <u> </u> |  |
| 27                   | LET            | 19,070                 | 879          | n             |  |          | $\sum$   |  |
| 26                   | LET            | 20,300                 |              |               |  |          | F        |  |
| 25                   | LET            | 20,266                 | 913          |               |  |          |          |  |
| 24                   | LET            | 21,991                 |              |               |  |          | H        |  |
| 23                   | LET            | 21,963                 | 658          |               |  |          | X        |  |
| 22                   | UNDER OPTION   | 22,776                 |              |               |  |          |          |  |
| 21                   | UNDER OPTION   | 21,493                 |              |               |  |          |          |  |
| 20                   | UNDER OPTION   | 21,236                 |              |               |  |          |          |  |
| 19                   | UNDER OPTION   | 21,727                 |              |               |  |          |          |  |
| 18                   | UNDER OPTION   | 19,987                 |              |               |  |          |          |  |
| 17                   | UNDER OPTION   | 21,714                 |              |               |  |          |          |  |
| 16                   | UNDER OPTION   | 21,714                 |              |               |  |          | _        |  |
| 15                   | UNDER OPTION   | 21,714                 |              |               |  |          |          |  |
| 14                   | UNDER OPTION   | 21,714                 |              |               |  |          |          |  |
| 13                   |                | 21,714                 |              |               |  |          |          |  |
| 12                   |                | 31,056                 |              |               |  |          |          |  |
| 11                   | FLEXIBLE TERMS | 21,612                 | 900          |               |  | <u> </u> |          |  |
| 10                   | -              | 35,236                 |              |               |  |          |          |  |
| 09                   | AVAILABLE      | 35,166                 | 1,226        |               |  | <u> </u> |          |  |
| 08                   | AVAILABLE      | 36,862                 | 154          |               |  |          |          |  |
| 07                   | AVAILABLE      | 37,376                 | 367          |               |  |          |          |  |
| 06                   | AVAILABLE      | 37,960                 |              |               |  | 2        |          |  |
| 05                   | UNDER OPTION   | 37,960                 |              |               |  | 6        |          |  |
| 04                   | LET            | 37,985                 |              |               |  |          | _        |  |
| 03                   | LET            | 37,912                 |              |               |  |          |          |  |
| 02                   | TBC            | 38,010                 |              |               |  |          |          |  |
| 01                   | TBC            | 35,666                 |              |               |  |          |          |  |
| Mezzanine            | UNDER OPTION   | 1,340                  |              |               |  |          |          |  |
| G<br>-01<br>-02      |                |                        |              | LEADENHALL ST |  |          |          |  |
| -03<br>Total Availab | le 256,982     | Total <b>857,808</b> T | `otal 15,102 |               |  | R        |          |  |