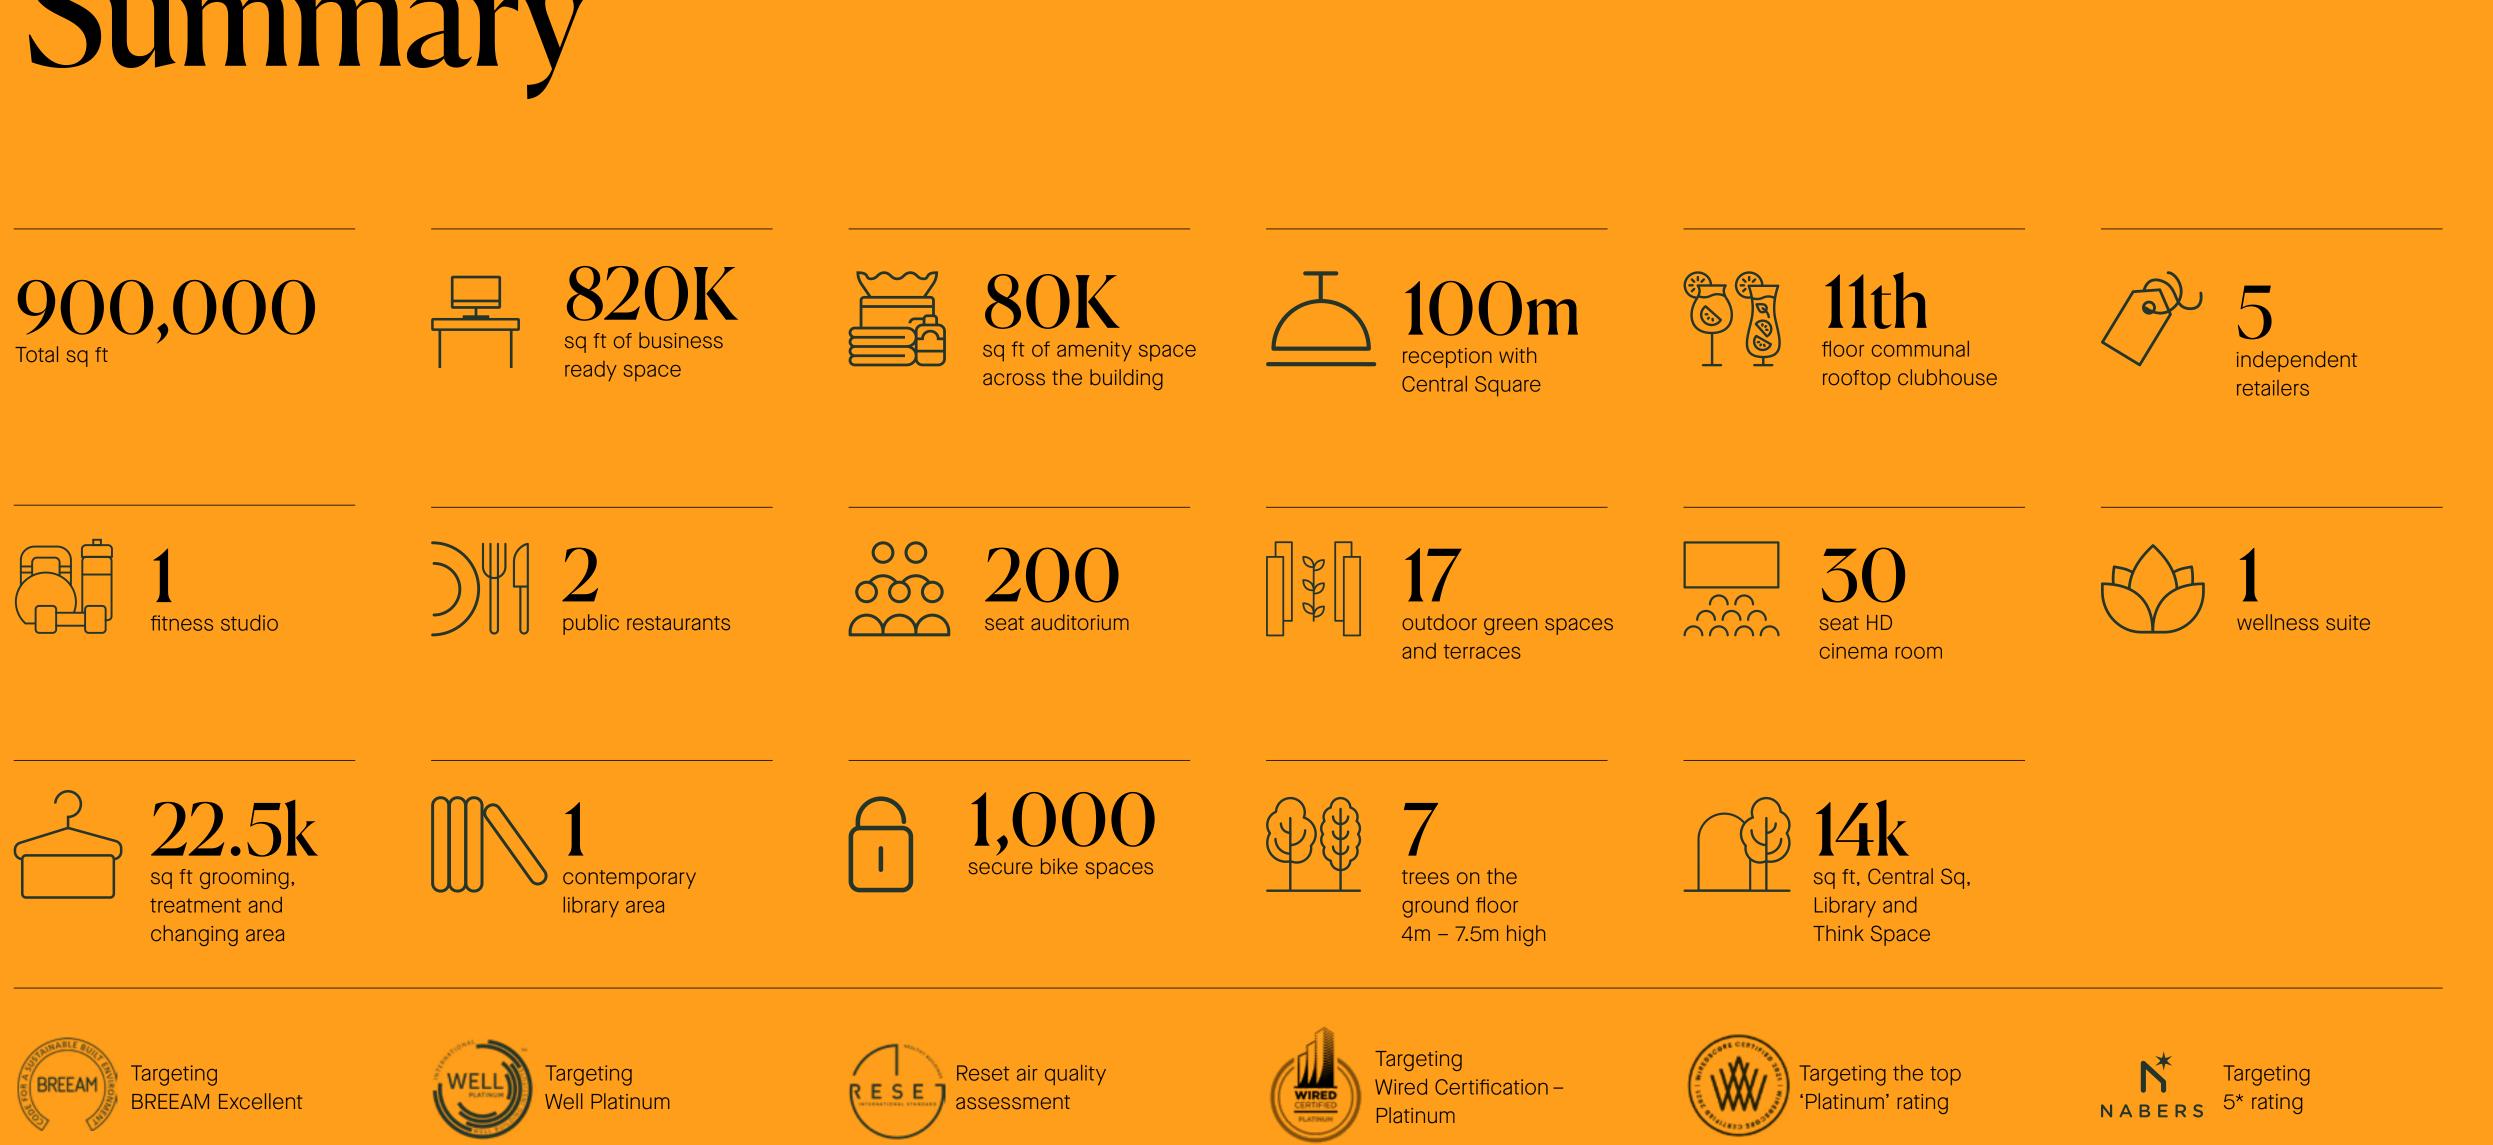

# LEADENHALL LONDON

A new 900,000 sq ft neighbourhood crafted for London's pioneering businesses

A development by











# Summary





### Schedule of Office Areas

| FLOOR                | AVAILABILITY   | OFFICES (SQ FT)        | TERRACES     |               |  |          |          |  |
|----------------------|----------------|------------------------|--------------|---------------|--|----------|----------|--|
|                      |                |                        |              |               |  |          |          |  |
| 34                   | LET            | 8,717                  | 6,354        |               |  |          |          |  |
| 33                   | LET            | 16,358                 |              |               |  |          |          |  |
| 32                   | LET            | 16,358                 |              |               |  |          |          |  |
| 31