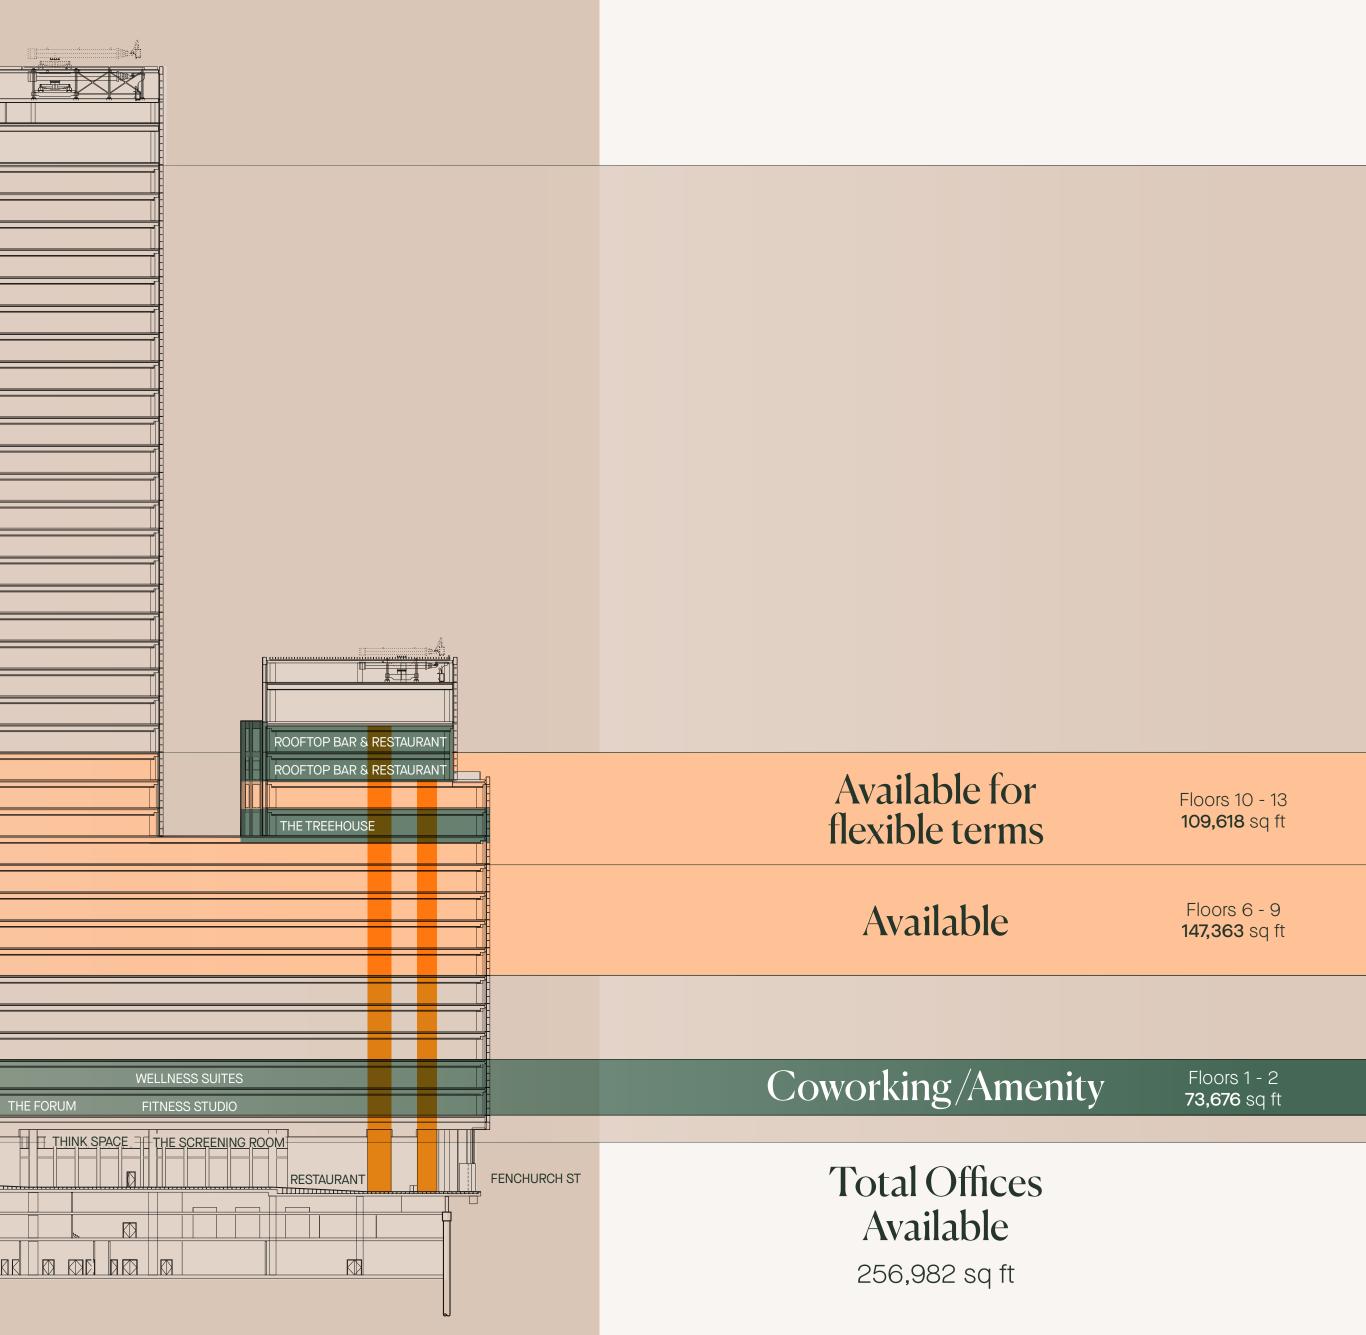

### Schedule of Office Areas

| FLOOR                | AVAILABILITY   | OFFICES (SQ FT)        | TERRACES     |               |  |          |          |  |
|----------------------|----------------|------------------------|--------------|---------------|--|----------|----------|--|
|                      |                |                        |              |               |  |          |          |  |
| 34                   | LET            | 8,717                  | 6,354        |               |  |          |          |  |
| 33                   | LET            | 16,358                 |              |               |  |          |          |  |
| 32                   | LET            | 16,358                 |              |               |  |          |          |  |
| 31                   | LET            | 16,312                 | 2,224        |               |  |          |          |  |
| 30                   | LET            | 19,082                 |              |               |  |          | <b>J</b> |  |
| 29                   | LET            | 19,082                 |              |               |  |          | <b>T</b> |  |
| 28                   | LET            | 19,082                 |              |               |  |          | <u> </u> |  |
| 27                   | LET            | 19,070                 | 879          | n             |  |          | $\sum$   |  |
| 26                   | LET            | 20,300                 |              |               |  |          | F        |  |
| 25                   | LET            | 20,266                 | 913          |               |  |          |          |  |
| 24                   | LET            | 21,991                 |              |               |  |          | H        |  |
| 23                   | LET            | 21,963                 | 658          |               |  |          | X        |  |
| 22                   | UNDER OPTION   | 22,776                 |              |               |  |          |          |  |
| 21                   | UNDER OPTION   | 21,493                 |              |               |  |          |          |  |
| 20                   | UNDER OPTION   | 21,236                 |              |               |  |          |          |  |
| 19                   | UNDER OPTION   | 21,727                 |              |               |  |          |          |  |
| 18                   | UNDER OPTION   | 19,987                 |              |               |  |          |          |  |
| 17                   | UNDER OPTION   | 21,714                 |              |               |  |          |          |  |
| 16                   | UNDER OPTION   | 21,714                 |              |               |  |          | _        |  |
| 15                   | UNDER OPTION   | 21,714                 |              |               |  |          |          |  |
| 14                   | UNDER OPTION   | 21,714                 |              |               |  |          |          |  |
| 13                   |                | 21,714                 |              |               |  |          |          |  |
| 12                   |                | 31,056                 |              |               |  |          |          |  |
| 11                   | FLEXIBLE TERMS | 21,612                 | 900          |               |  | <u> </u> |          |  |
| 10                   | -              | 35,236                 |              |               |  |          |          |  |
| 09                   | AVAILABLE      | 35,166                 | 1,226        |               |  | <u> </u> |          |  |
| 08                   | AVAILABLE      | 36,862                 | 154          |               |  |          |          |  |
| 07                   | AVAILABLE      | 37,376                 | 367          |               |  |          |          |  |
| 06                   | AVAILABLE      | 37,960                 |              |               |  | 2        |          |  |
| 05                   | UNDER OPTION   | 37,960                 |              |               |  | 6        |          |  |
| 04                   | LET            | 37,985                 |              |               |  |          | _        |  |
| 03                   | LET            | 37,912                 |              |               |  |          |          |  |
| 02                   | TBC            | 38,010                 |              |               |  |          |          |  |
| 01                   | TBC            | 35,666                 |              |               |  |          |          |  |
| Mezzanine            | UNDER OPTION   | 1,340                  |              |               |  |          |          |  |
| G<br>-01<br>-02      |                |                        |              | LEADENHALL ST |  |          |          |  |
| -03<br>Total Availab | le 256,982     | Total <b>857,808</b> T | `otal 15,102 |               |  | R        |          |  |