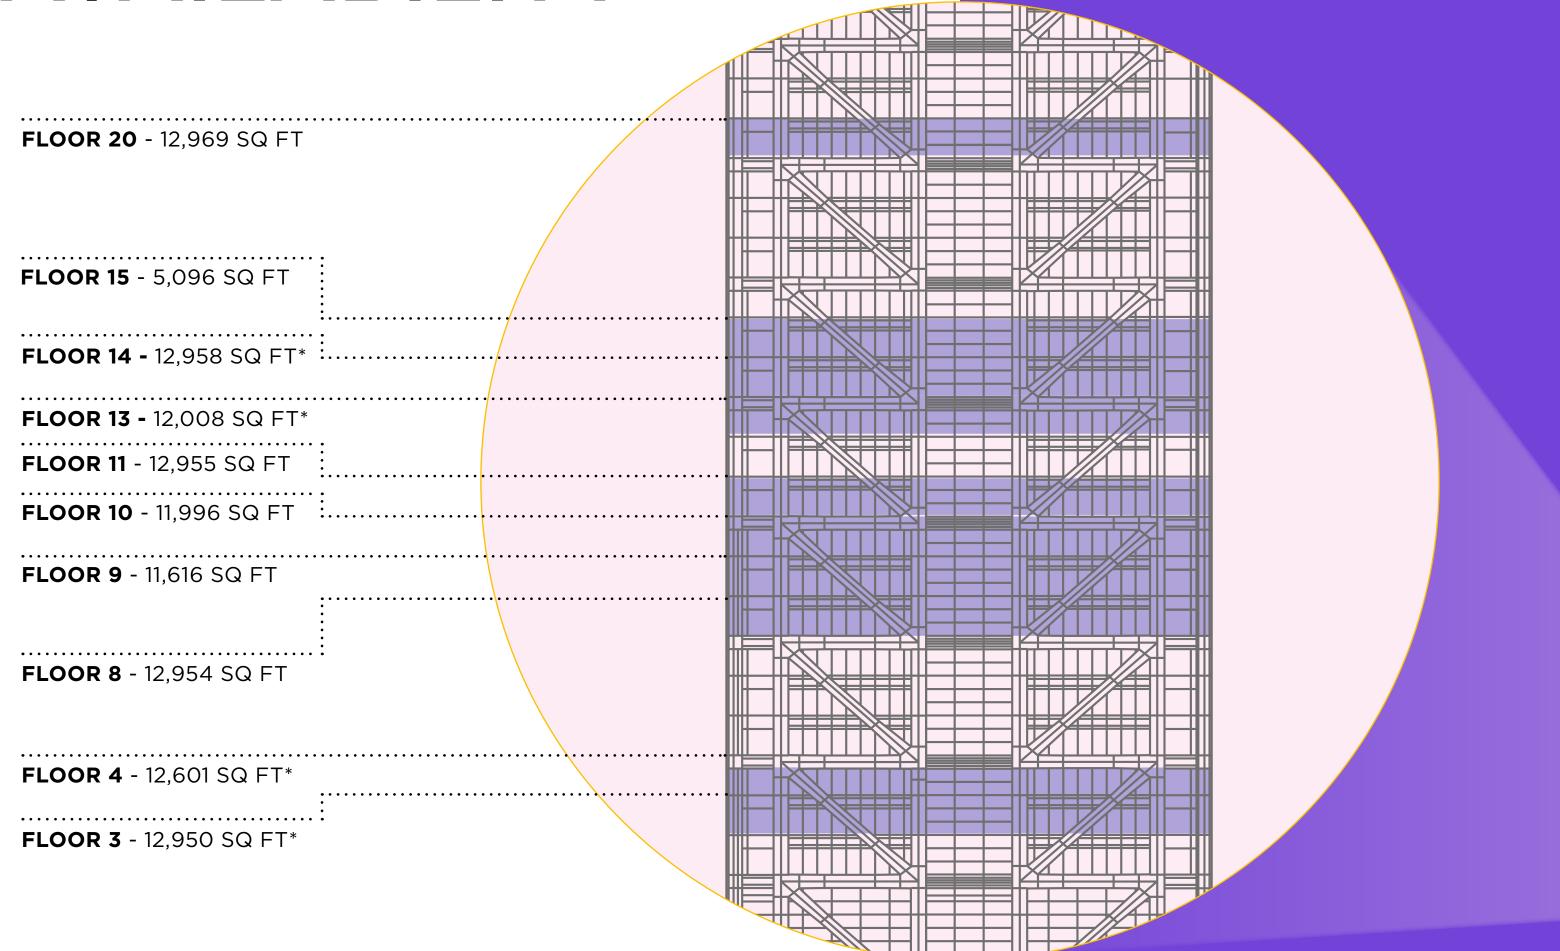

# FLOOR 8

12,954 sq ft / 1,204 sq m

Floors 8-10 benefit from a striking atrium providing

11,616 sq ft / 1,079 sq m

An opportunity to acquire 36,566 sq ft across three contiguous floors and ability to interlink the floors via a stunning internal staircase situated in the atrium.

# FLOOR 10

11,996 sq ft / 1,115 sq m

## FLOOR 11

12,955 sq ft / 1203.6 sq m

**KEY** 

## PART FLOOR 15

5,096 sq ft / 473 sq m

## FLOOR 20

12,969 sq ft / 1204.9 sq m