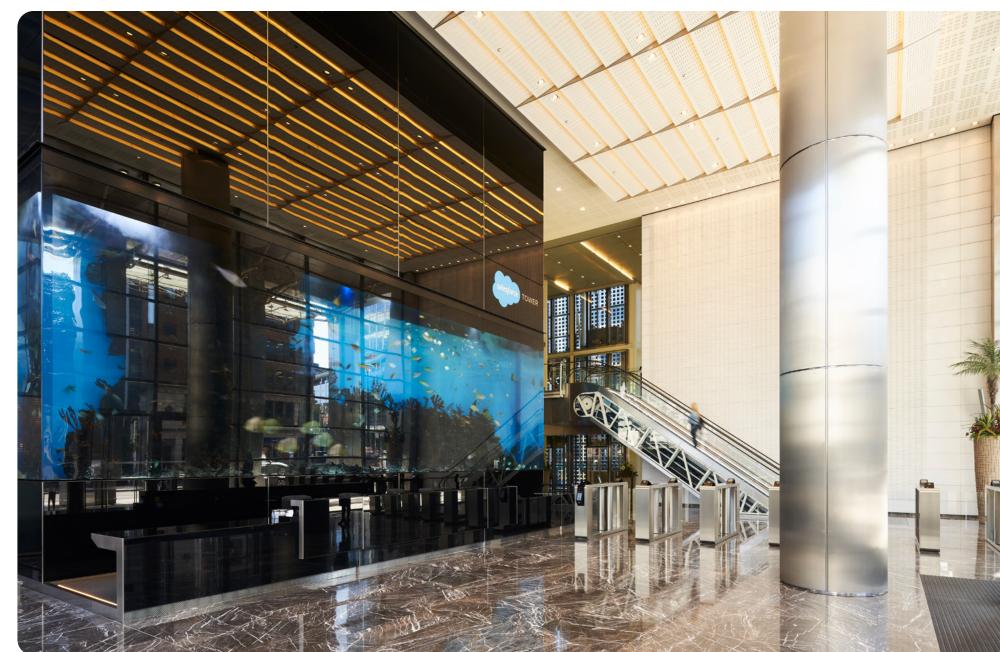

# GREAT FIRST IMPRESSIONS

Salesforce Tower is an exceptional building. The triple height reception area makes for an impressive entrance and provides the hub for tenant and visitor services.

The Salesforce Tower provides an outstanding food and beverage amenity at ground level through The Drift and on the very top of the tower in Duck & Waffle and SushiSamba, our exclusive Japanese, Brazilian & Peruvianfusion restaurant.