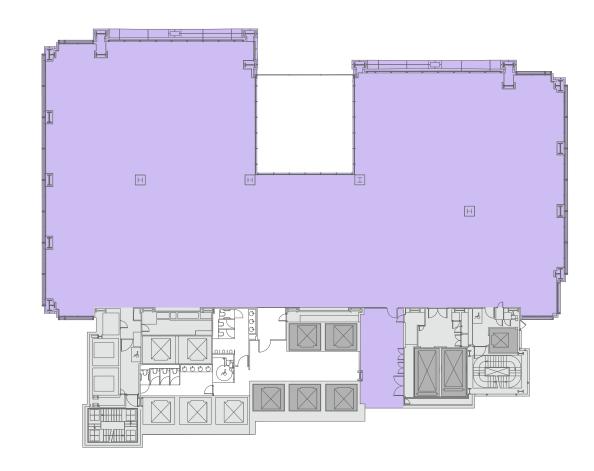

# FLOOR 8

12,954 sq ft / 1,204 sq m

Floors 8-10 benefit from a striking atrium providing

11,616 sq ft / 1,079 sq m

An opportunity to acquire 36,566 sq ft across three contiguous floors and ability to interlink the floors via a stunning internal staircase situated in the atrium.

**KEY** 

Office

Core

■ Lifts ○ Communal

Great views facing west down London Wall.

Every space that has become available

has been substantially refurbished to

a very high quality, retaining only the