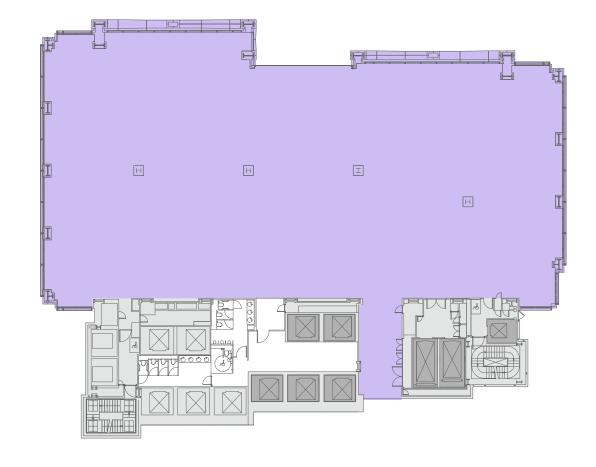

**KEY** 

Office

Core

■ Lifts ○ Communal

Great views facing west down London Wall.

Every space that has become available

has been substantially refurbished to

a very high quality, retaining only the

& raised floors where necessary. All

ceiling tiles & lighting are brand new.

existing air conditioning units, ductwork