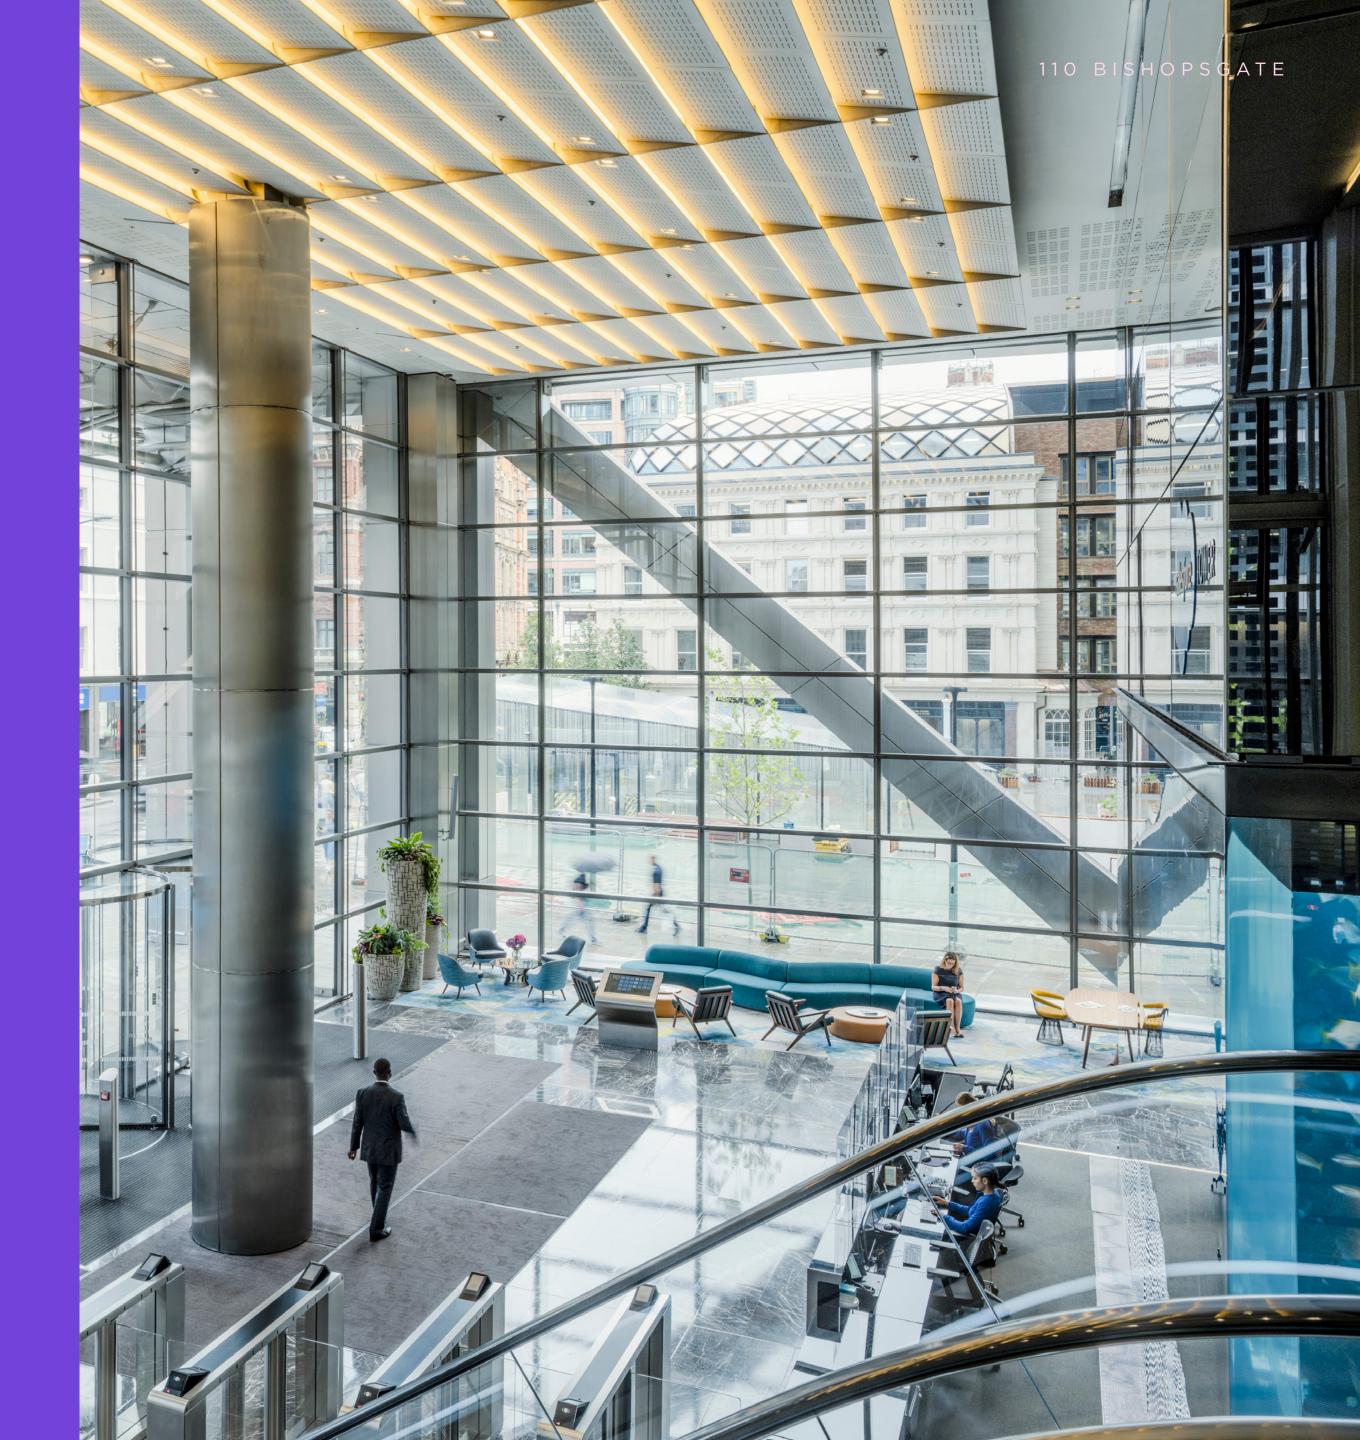

# GREAT FIRST IMPRESSIONS

Salesforce Tower is an exceptional building. The triple height reception area makes for an impressive entrance and provides the hub for tenant and visitor services.

The Salesforce Tower provides an outstanding food and beverage amenity at ground level through The Drift and on the very top of the tower in Duck & Waffle and SushiSamba, our exclusive Japanese, Brazilian & Peruvianfusion restaurant.