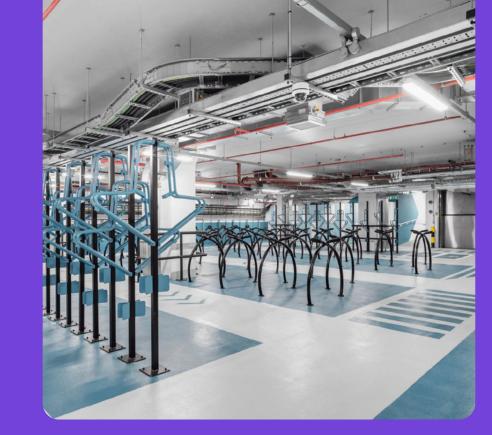

Major upgrade of the end-of-trip facilities completed in level B2

110 BISHOPSGATE

The cycle hub accommodates

375 bicycles & electric charging points
for e-scooters & electric bikes.

Plus secure **lockers for Brompton Bicycles**, **new changing areas**, drying room, showers & lockers\*