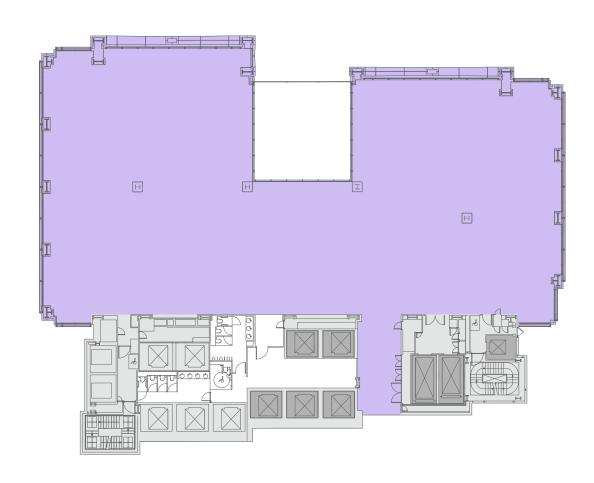

# FLOOR 8

12,954 sq ft / 1,204 sq m

Floors 8-10 benefit from a striking atrium providing

11,616 sq ft / 1,079 sq m

An opportunity to acquire 36,566 sq ft across three contiguous floors and ability to interlink the floors via a stunning internal staircase situated in the atrium.

**KEY** 

Office

Core

■ Lifts ○ Communal

Great views facing west down London Wall.

Every space that has become available

has been substantially refurbished to

a very high quality, retaining only the

& raised floors where necessary. All

ceiling tiles & lighting are brand new.

existing air conditioning units, ductwork

# FLOOR 10

11,996 sq ft / 1,115 sq m

## FLOOR 11

12,955 sq ft / 1203.6 sq m

**KEY** 