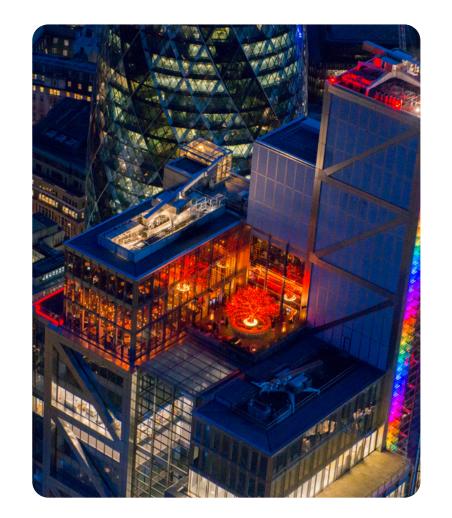

# GREAT FIRST IMPRESSIONS

Salesforce Tower is an exceptional building. The triple height reception area makes for an impressive entrance and provides the hub for tenant and visitor services.

The Salesforce Tower provides an outstanding food and beverage amenity at ground level through The Drift and on the very top of the tower in Duck & Waffle and SushiSamba, our exclusive Japanese, Brazilian & Peruvianfusion restaurant.