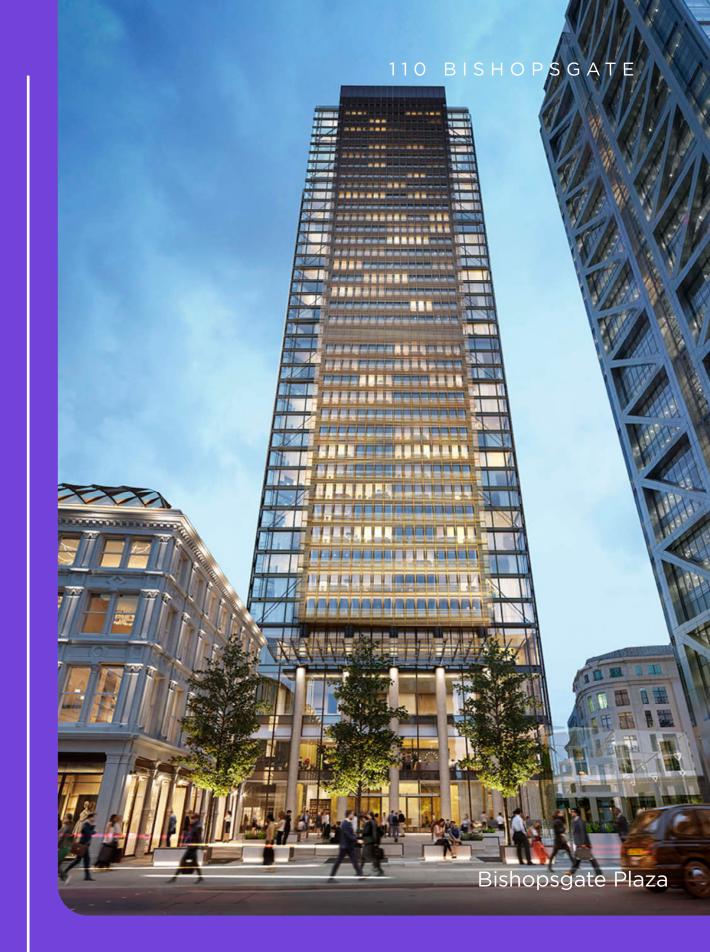

# 110 BISHOPSGATE EC2

sales force TOWER

# GREAT FIRST IMPRESSIONS

Salesforce Tower is an exceptional building. The triple height reception area makes for an impressive entrance and provides the hub for tenant and visitor services.

The Salesforce Tower provides an outstanding food and beverage amenity at ground level through The Drift and on the very top of the tower in Duck & Waffle and SushiSamba, our exclusive Japanese, Brazilian & Peruvianfusion restaurant.