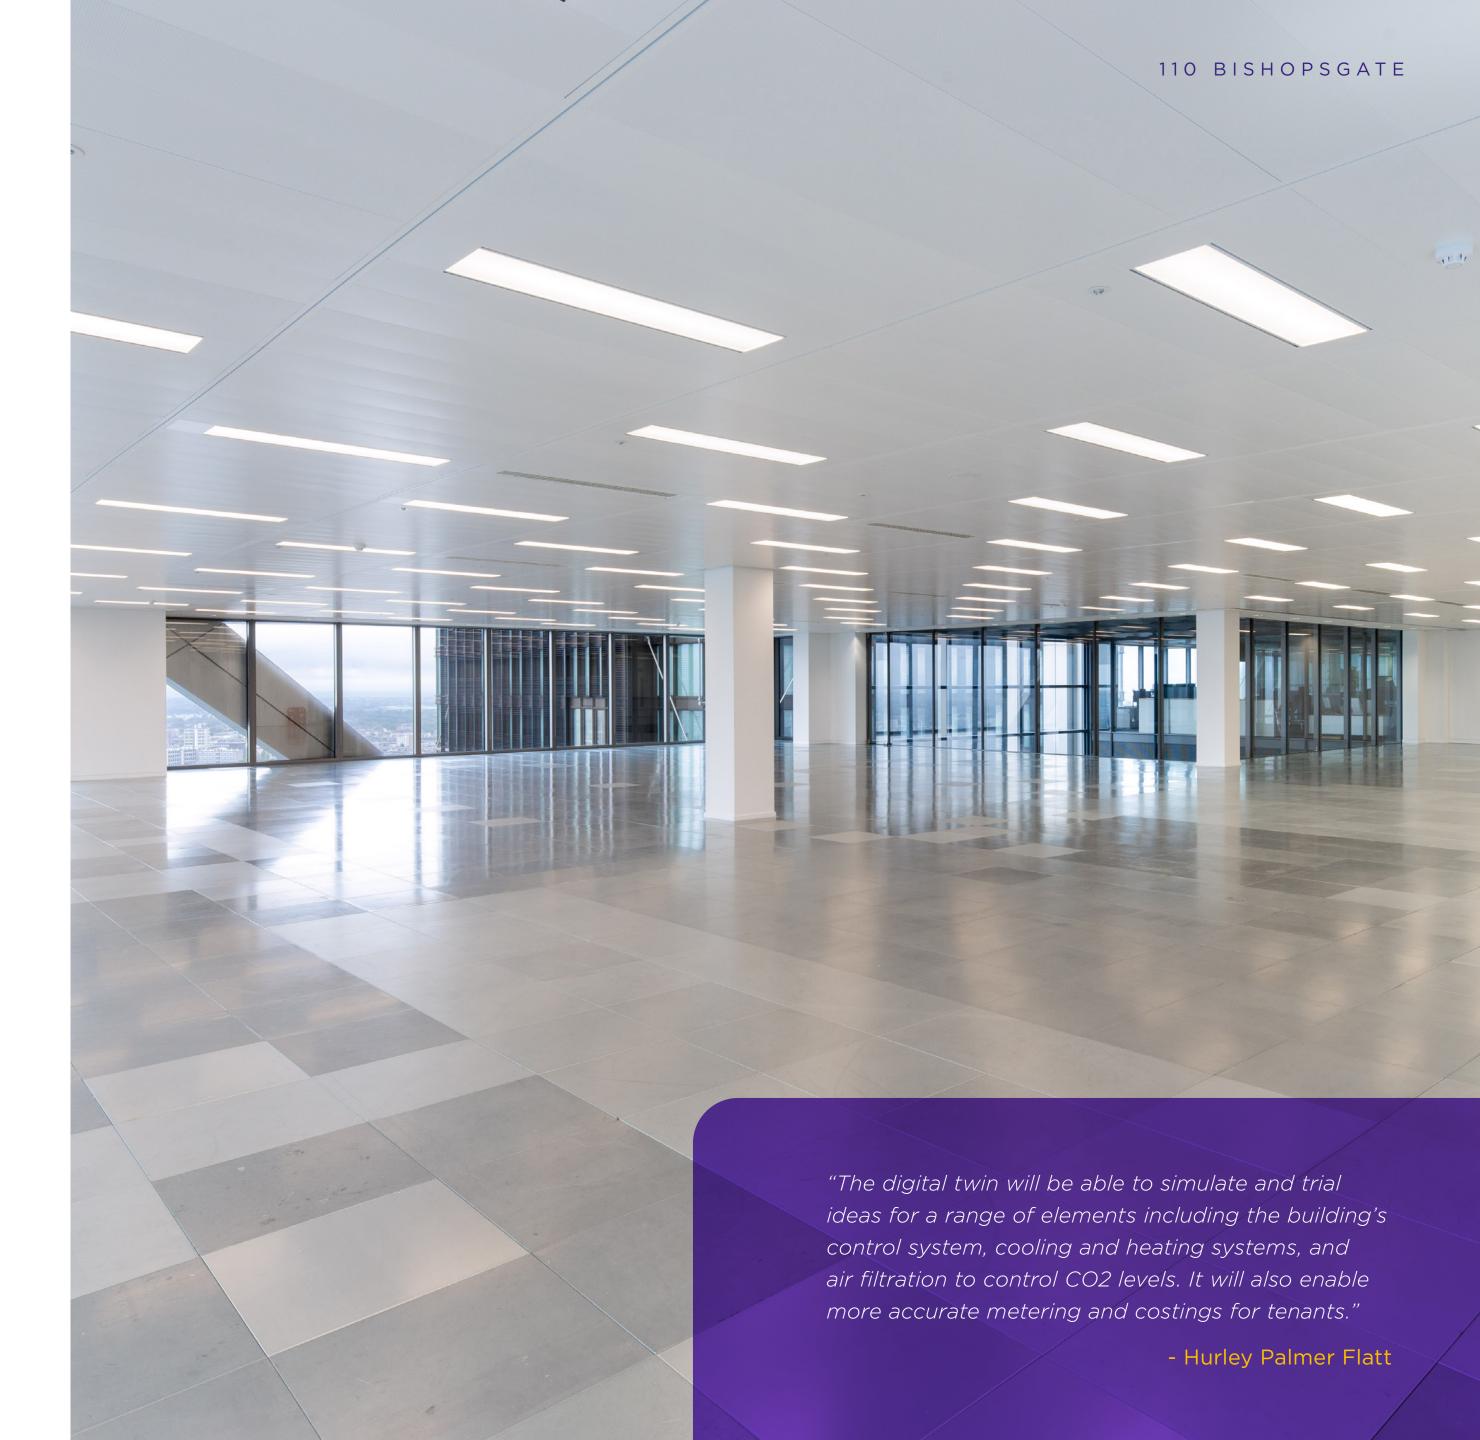

# AN ENHANCED SPECIFICATION

- 2.75 metre floor to ceiling
- Four pipe fan coil **air conditioning**
- Full height glazing
- Tenant stand-by generation available
- Bike and shower facilities
- BREEAM rating 'Excellent'
- Newly enhanced BMS to provide long-term energy savings