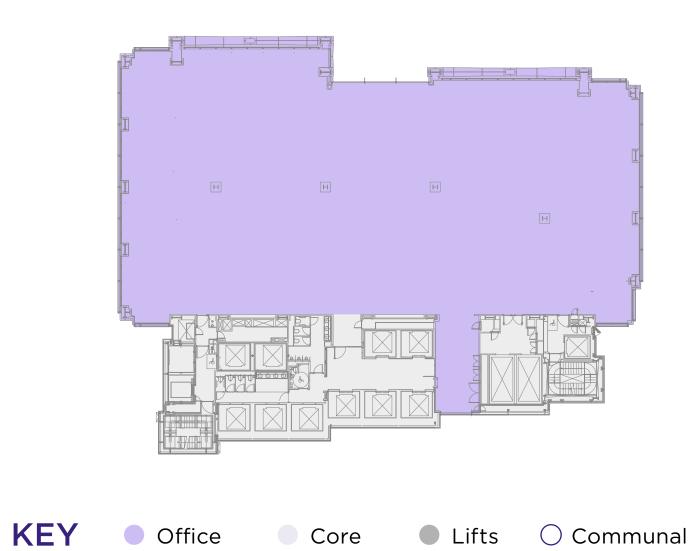

54 sq ft / 1,204 sq m



Floors 8-10 benefit from a striking atrium providing





11,616 sq ft / 1,079 sq m





An opportunity to acquire 36,566 sq ft across three contiguous floors and ability to interlink the floors via a stunning internal staircase situated in the atrium.



**KEY** 



Office

Core

■ Lifts ○ Communal

Great views facing west down London Wall.





Every space that has become available

has been substantially refurbished to

a very high quality, retaining only the

& raised floors where necessary. All

ceiling tiles & lighting are brand new.

existing air conditioning units, ductwork

# FLOOR 10

11,996 sq ft / 1,115 sq m



## FLOOR 11

12,955 sq ft / 1203.6 sq m



**KEY** 







## PART FLOOR 15

5,096 sq ft / 473 sq m



## FLOOR 20

12,969 sq ft / 1204.9 sq m









# FULLY FITTED SPACE



## **SCHEDULE**

Level 20 will be fully fitted to a landlord Category B condition to designs by Paola Leon

## FLOOR 20

12,969 sq ft / 1204.9 sq m















# AN ENHANCED SPECIFICATION

- 2.75 metre floor to ceiling
- Four pipe fan coil **air conditioning**
- Full height glazing
- Tenant stand-by generation available
- Bike and shower facilities
- BREEAM rating 'Excellent'
- Newly enhanced BMS to provide long-term energy savings

Major upgrade of the end-of-trip facilities completed in level B2



110 BISHOPSGATE



The cycle hub accommodates

375 bicycles & electric charging points
for e-scooters & electric bikes.

Plus secure **lockers for Brompton Bicycles**, **new changing areas**, drying room, showers & lockers\*

\*allocated on request





The m