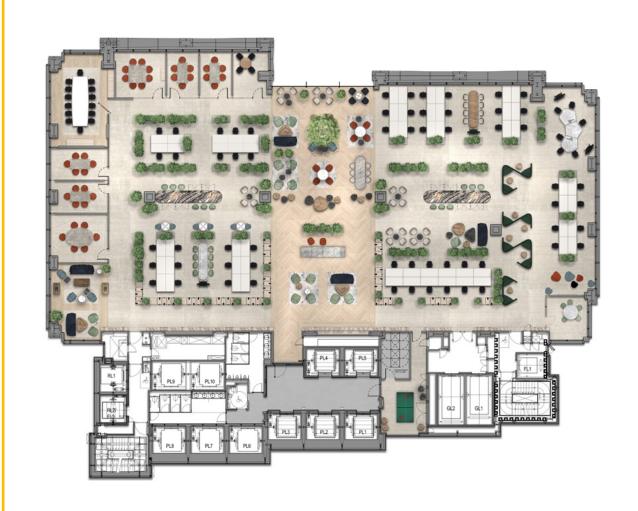

rs and ability to interlink the floors via a stunning internal staircase situated in the atrium.



**KEY** 



Office

Core

■ Lifts ○ Communal

Great views facing west down London Wall.





Every space that has become available

has been substantially refurbished to

a very high quality, retaining only the

& raised floors where necessary. All

ceiling tiles & lighting are brand new.

existing air conditioning units, ductwork

# FLOOR 10

11,996 sq ft / 1,115 sq m



## FLOOR 11

12,955 sq ft / 1203.6 sq m



**KEY** 







## PART FLOOR 15

5,096 sq ft / 473 sq m



## FLOOR 20

12,969 sq ft / 1204.9 sq m









# FULLY FITTED SPACE



## **SCHEDULE**

Level 20 will be fully fitted to a landlord Category B condition to designs by Paola Leon

## FLOOR 20

12,969 sq ft / 1204.9 sq m















# AN ENHANCED SPECIFICATION

- 2.75 metre floor to ceiling
- Four pipe fan coil **air conditioning**
- Full height glazing
- Tenant stand-by generation available
- Bike and shower facilities
- BREEAM rating 'Excellent'
- Newly enhanced BMS to provide long-term energy savings

Major upgrade of the end-of-trip facilities completed in level B2



110 BISHOPSGATE



The cycle hub accommodates

375 bicycles & electric charging points
for e-scooters & electric bikes.

Plus secure **lockers for Brompton Bicycles**, **new changing areas**, drying room, showers & lockers\*

\*allocated on request





The management team is working in conjunction with key suppliers to use **emission free** fleet vehicles





At Salesforce Tower, 110 Bishopsgate we recognise our responsibility towards