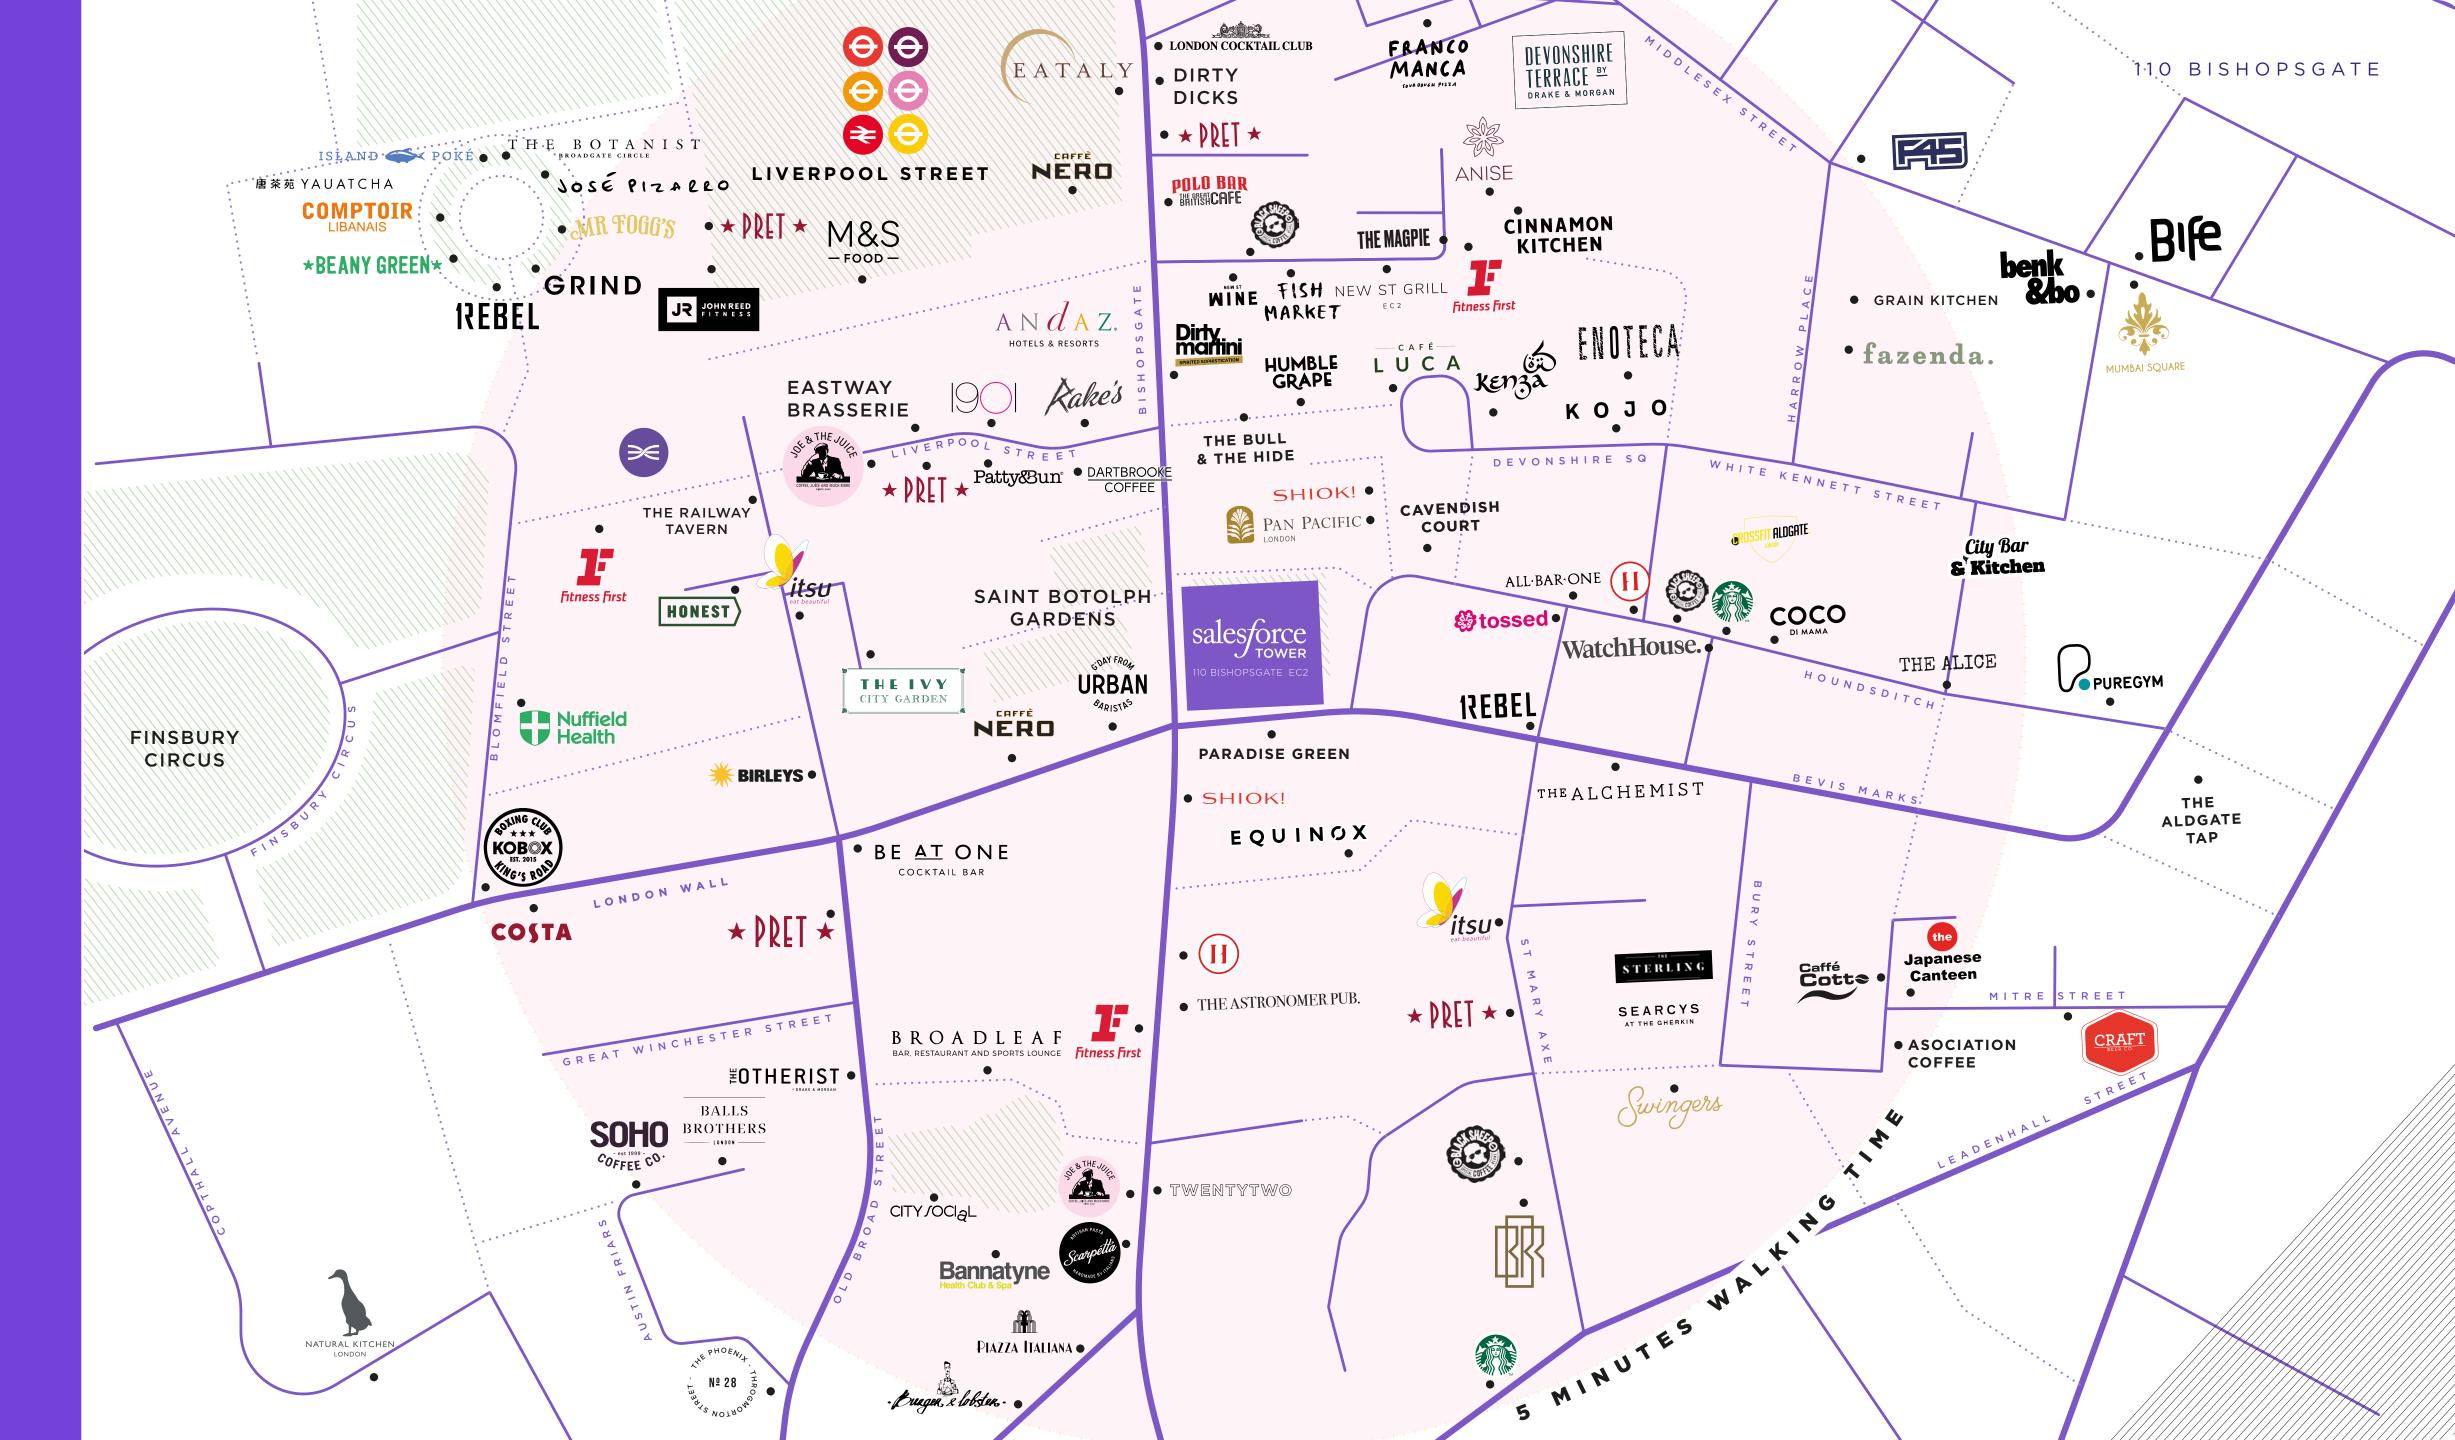

EPC Rating: pre 2030 upgrade of whole building EPC to a **minimum 'B' rating** 

Salesforce Tower, 110 Bishopsgate really does exist in the heart of The City. EC2 boasts restaurants and bars that suit every budget as well as an unmatched range of gyms and boutique fitness studios. On Bishopsgate you are never far from a good coffee shop whilst Spitalfields and Shoreditch offer countless unique retail hubs and a host of cultural activities.

# UNMATCHED WORK-LIFE BALANCE