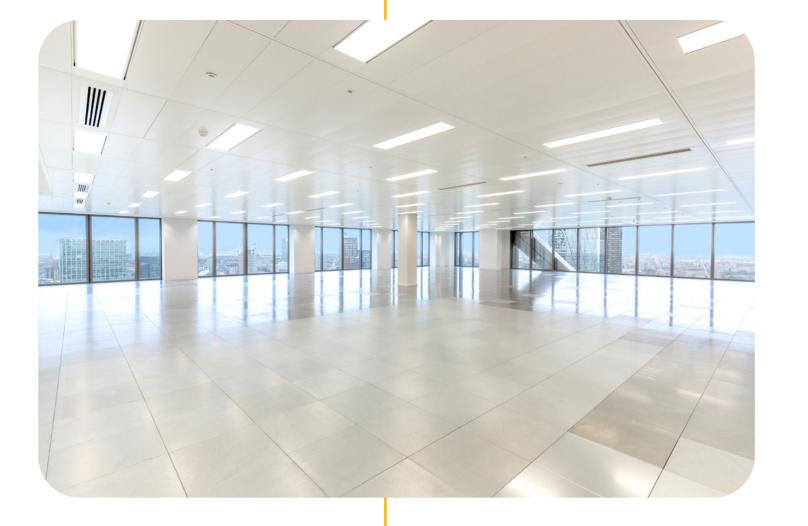

# GREAT FIRST IMPRESSIONS

Salesforce Tower is an exceptional building. The triple height reception area makes for an impressive entrance and provides the hub for tenant and visitor services.

The Salesforce Tower provides an outstanding food and beverage amenity at ground level through The Drift and on the very top of the tower in Duck & Waffle and SushiSamba, our exclusive Japanese, Brazilian & Peruvianfusion restaurant.