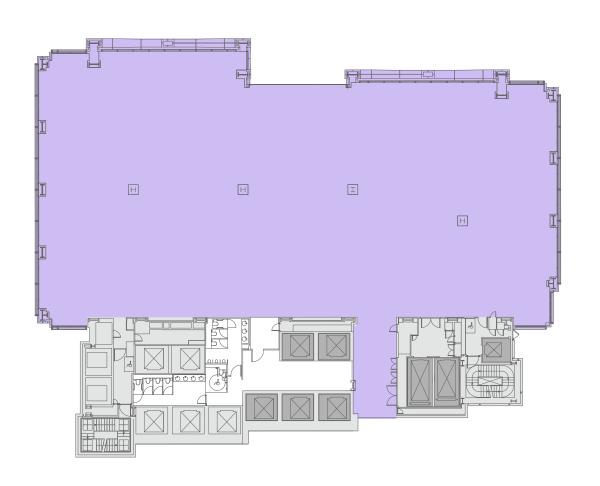

# FLOOR 10

11,996 sq ft / 1,115 sq m

**KEY** 

Office

Core

■ Lifts ○ Communal

Great views facing west down London Wall.

Every space that has become available

has been substantially refurbished to

a very high quality, retaining only the