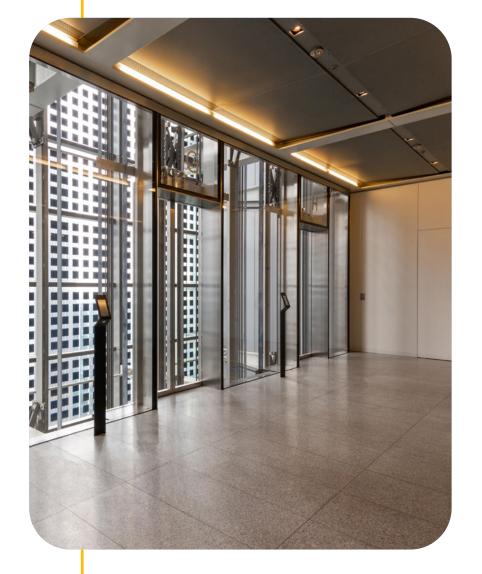

# GREAT FIRST IMPRESSIONS

Salesforce Tower is an exceptional building. The triple height reception area makes for an impressive entrance and provides the hub for tenant and visitor services.

The Salesforce Tower provides an outstanding food and beverage amenity at ground level through The Drift and on the very top of the tower in Duck & Waffle and SushiSamba, our exclusive Japanese, Brazilian & Peruvianfusion restaurant.