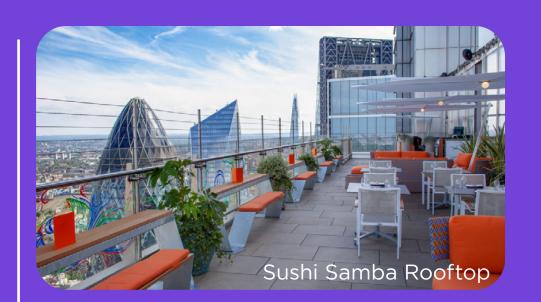

# GREAT FIRST IMPRESSIONS

Salesforce Tower is an exceptional building. The triple height reception area makes for an impressive entrance and provides the hub for tenant and visitor services.

The Salesforce Tower provides an outstanding food and beverage amenity at ground level through The Drift and on the very top of the tower in Duck & Waffle and SushiSamba, our exclusive Japanese, Brazilian & Peruvianfusion restaurant.