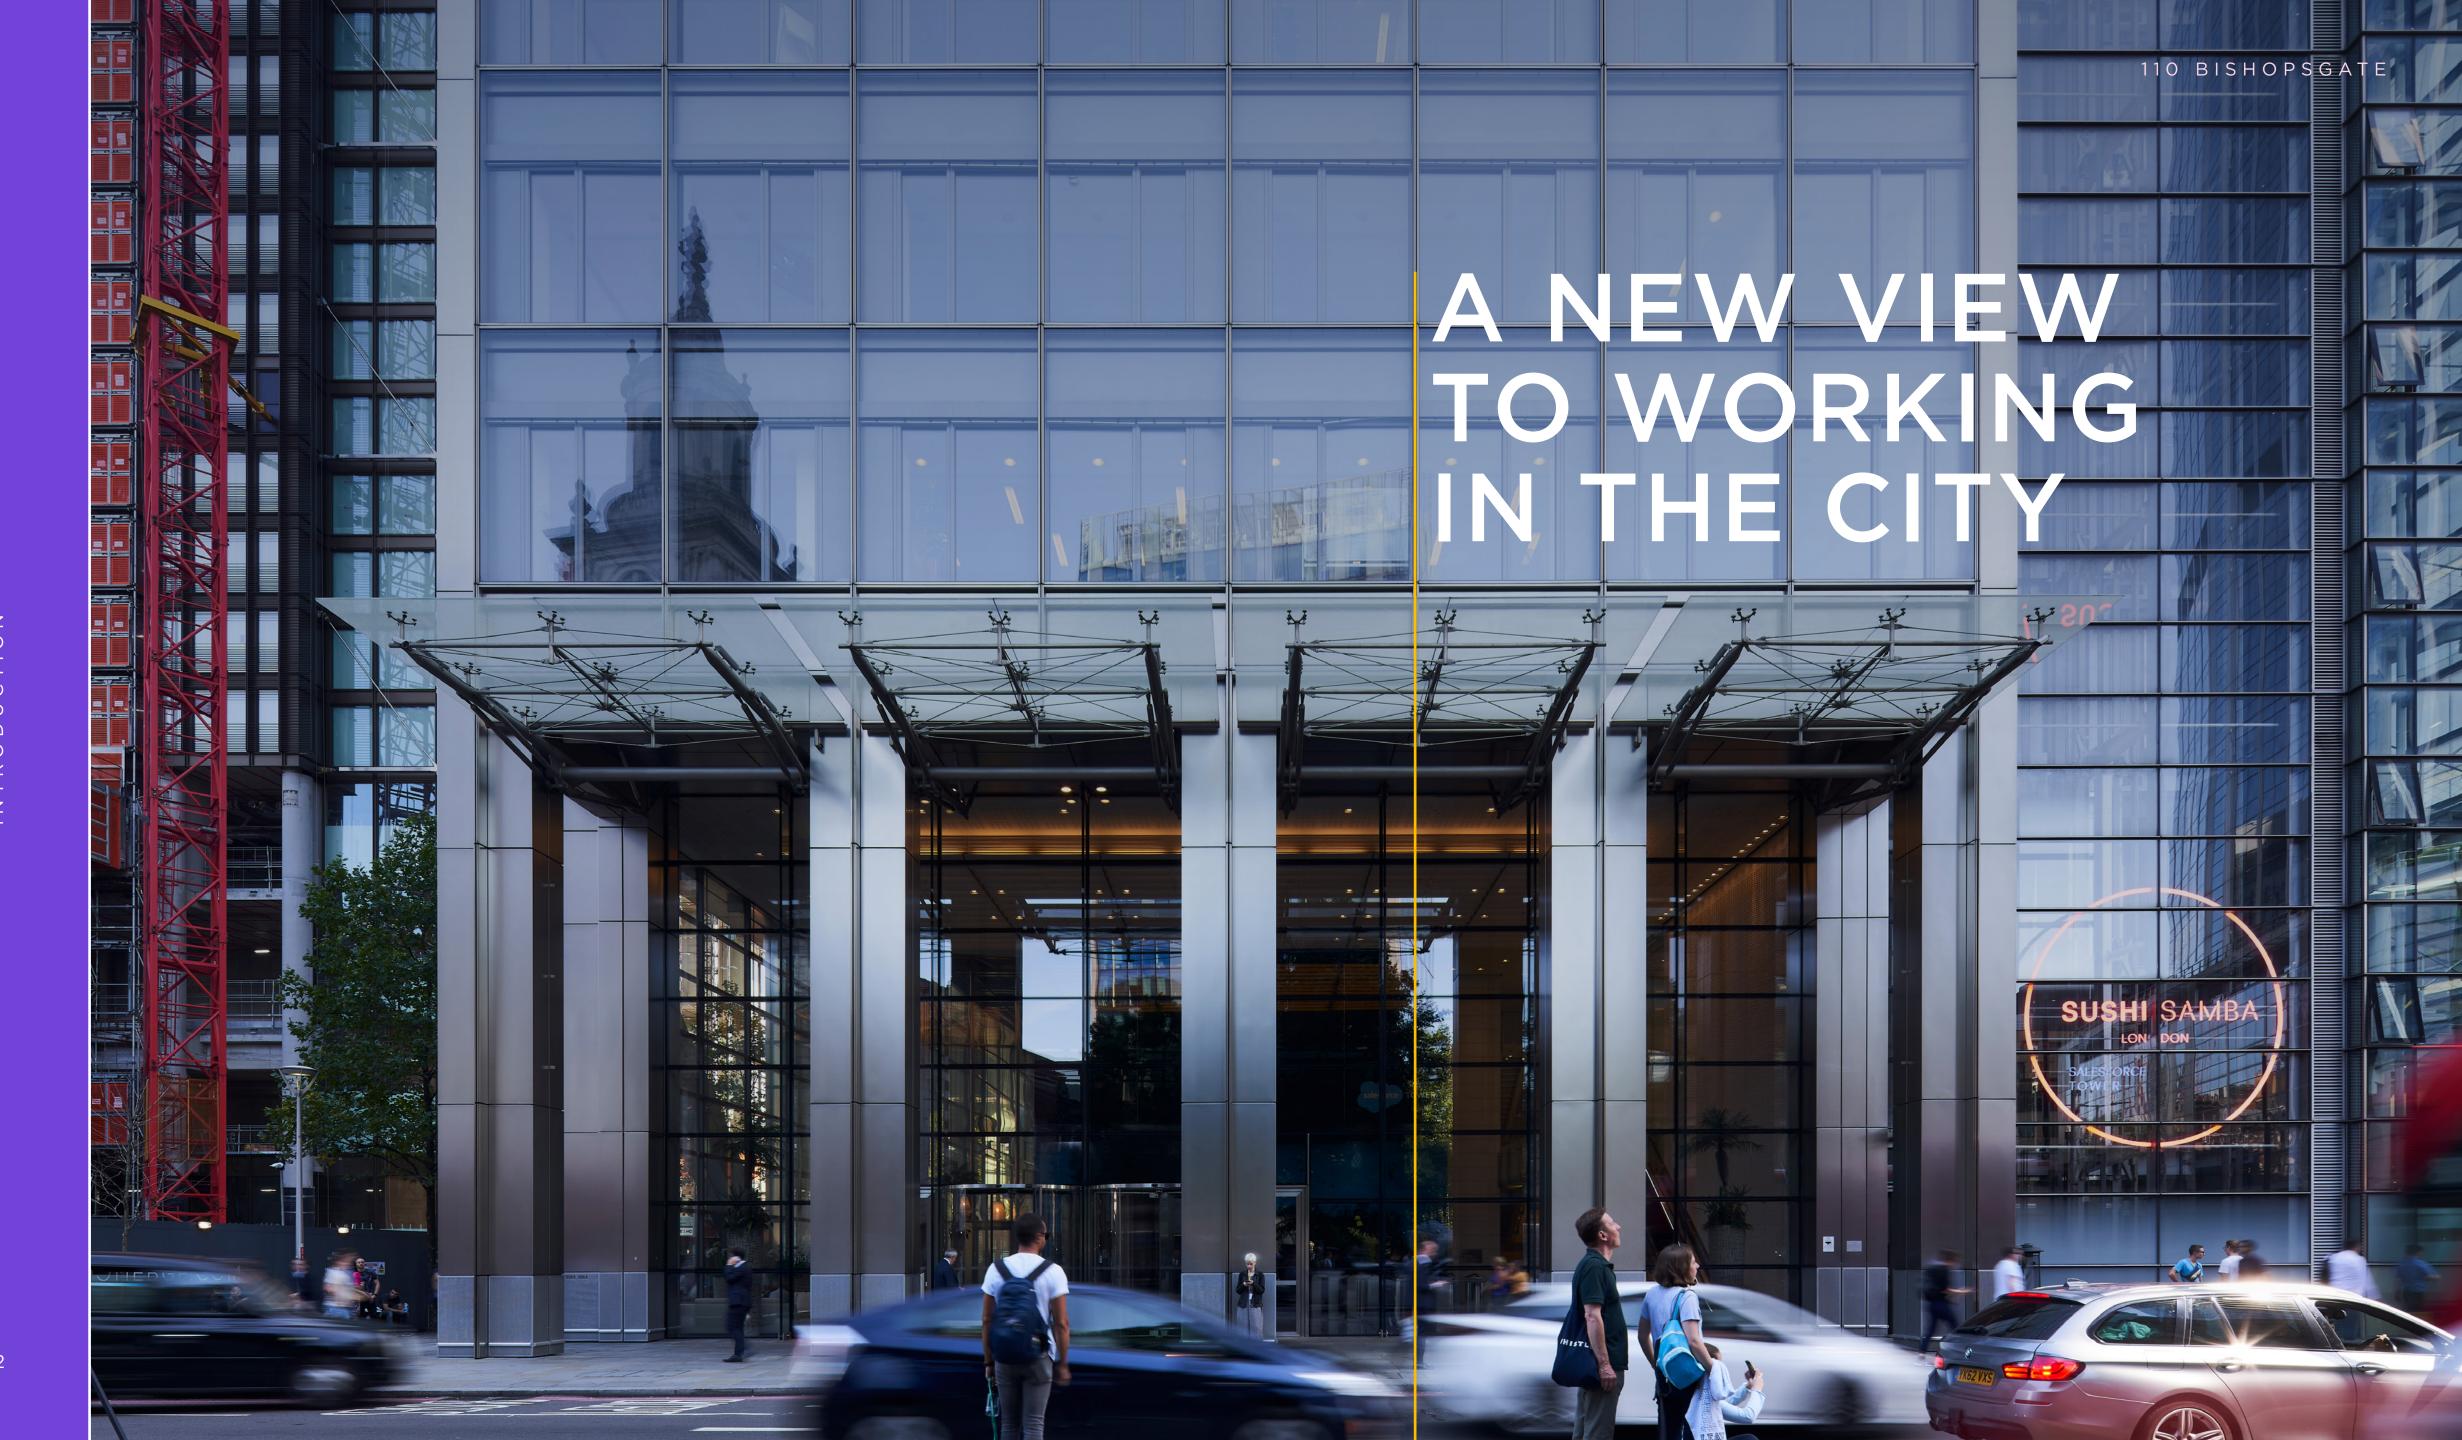

# 110 BISHOPSGATE EC2

sales force TOWER

# GREAT FIRST IMPRESSIONS

Salesforce Tower is an exceptional building. The triple height reception area makes for an impressive entrance and provides the hub for tenant and visitor services.

The Salesforce Tower provides an outstanding food and beverage amenity at ground level through The Drift and on the very top of the tower in Duck & Waffle and SushiSamba, our exclusive Japanese, Brazilian & Peruvianfusion restaurant.