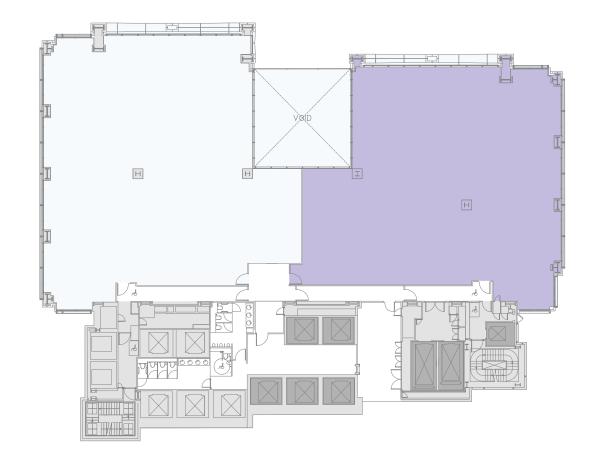

## FLOOR 11

12,955 sq ft / 1203.6 sq m

**KEY** 

**KEY** 

Office

Core

■ Lifts ○ Communal

Great views facing west down London Wall.

Every space that has become available

has been substantially refurbished to

a very high quality, retaining only the