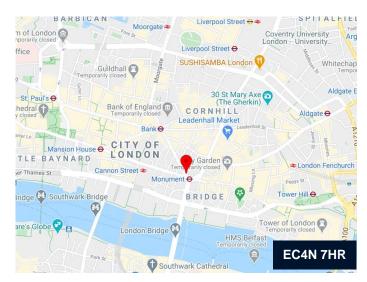

#### Location

Great transport links from Bank, Cannon Street and Monument underground stations, and only 2 minutes walk from Cannon Street Mainline Station and 7 minutes walk from London Bridge Mainline Station. A short walk to the core Insurance and Financial district and the TMT district on the Southbank.