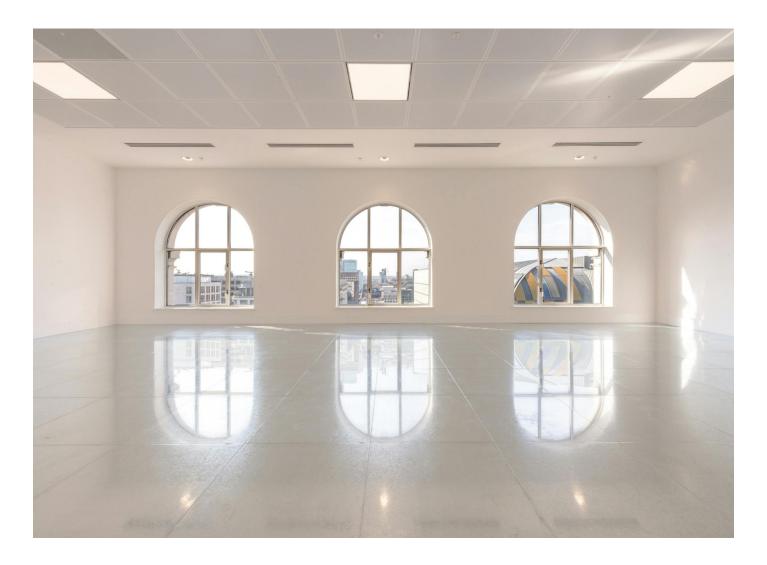

## **Key Highlights**

- 9,585 sq ft
- Extensively Refurbished with stunning river views
- Wagtail Rooftop Restaurant & Bar

- Gateway to the City
- Wolseley City restaurant at Ground floor
- Cycle and Shower facilities

#### Description

68 King William Street is the Gateway building into the City as you cross London Bridge. It was formally occupied by The House of Fraser. The building has been extensively refurbished to provide the highest quality HQ building with Grade A accommodation with spectacular views across the bridge.

#### Accommodation

The accommodation comprises of the following

| Name  | sq ft  | sq m     | Availability |
|-------|--------|----------|--------------|
| 8th   | 6,930  | 643.82   | Let          |
| 7th   | 7,155  | 664.72   | Let          |
| 6th   | 7,061  | 655.99   | Let          |
| 5th   | 9,735  | 904.41   | Let          |
| 4th   | 9,839  | 914.07   | Let          |
| 3rd   | 9,815  | 911.84   | Let          |
| 2nd   | 9,721  | 903.11   | Let          |
| 1st   | 9,585  | 890.48   | Available    |
| Total | 69,841 | 6,488.44 |              |