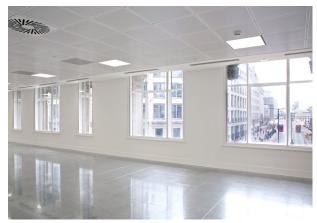

#### Description

68 King William Street is the Gateway building into the City as you cross London Bridge. It was formally occupied by The House of Fraser. The building has been extensively refurbished to provide the highest quality HQ building with Grade A accommodation with spectacular views across the bridge.

#### Accommodation

The accommodation comprises of the following

| Name  | sq ft  | sq m     | Availability |
|-------|--------|----------|--------------|
| 8th   | 6,930  | 643.82   | Let          |
| 7th   | 7,155  | 664.72   | Let          |
| 6th   | 7,061  | 655.99   | Let          |
| 5th   | 9,735  | 904.41   | Let          |
| 4th   | 9,839  | 914.07   | Let          |
| 3rd   | 9,815  | 911.84   | Let          |
| 2nd   | 9,721  | 903.11   | Let          |
| 1st   | 9,585  | 890.48   | Available    |
| Total | 69,841 | 6,488.44 |              |