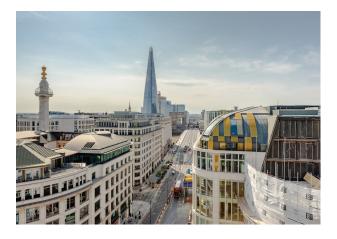

#### Description

68 King William Street is the Gateway building into the City as you cross London Bridge. It was formally occupied by The House of Fraser. The building has been extensively refurbished to provide the highest quality HQ building with Grade A accommodation with spectacular views across the bridge.

#### Location

Great transport links from Bank, Cannon Street and Monument underground stations, and only 2 minutes walk from Cannon Street Mainline Station and 7 minutes walk from London Bridge Mainline Station. A short walk to the core Insurance and Financial district and the TMT district on the Southbank.