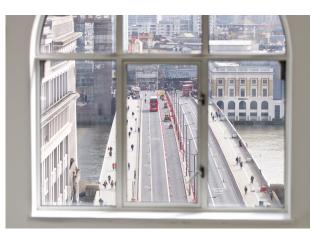

#### Description

68 King William Street is the Gateway building into the City as you cross London Bridge. It was formally occupied by The House of Fraser. The building has been extensively refurbished to provide the highest quality HQ building with Grade A accommodation with spectacular views across the bridge.