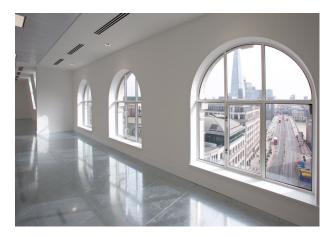

## **Key Highlights**

- 9,585 sq ft
- Extensively Refurbished with stunning river views
- Wagtail Rooftop Restaurant & Bar

- Gateway to the City
- Wolseley City restaurant at Ground floor
- Cycle and Shower facilities

#### Description

68 King William Street is the Gateway building into the City as you cross London Bridge. It was formally occupied by The House of Fraser. The building has been extensively refurbished to provide the highest quality HQ building with Grade A accommodation with spectacular views across the bridge.

#### Accommodation

The accommodation comprises of the following

| Name  | sq ft  | sq m     | Availability |
|-------|--------|----------|--------------|
| 8th   | 6,930  | 643.82   | Let          |
| 7th   | 7,155  | 664.72   | Let          |
| 6th   | 7,061  | 655.99   | Let          |
| 5th   | 9,735  | 904.41   | Let          |
| 4th   | 9,839  | 914.07   | Let          |
| 3rd   | 9,815  | 911.84   | Let          |
| 2nd   | 9,721  | 903.11   | Let          |
| 1st   | 9,585  | 890.48   | Available    |
| Total | 69,841 | 6,488.44 |              |