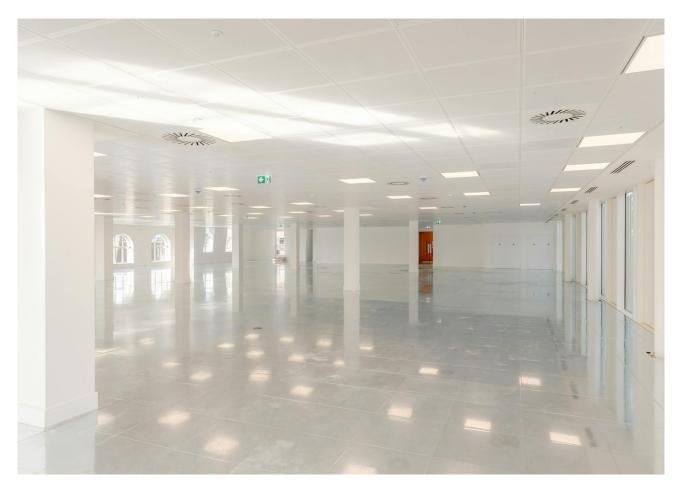

#### Description

68 King William Street is the Gateway building into the City as you cross London Bridge. It was formally occupied by The House of Fraser. The building has been extensively refurbished to provide the highest quality HQ building with Grade A accommodation with spectacular views across the bridge.

#### Accommodation

The accommodation comprises of the following

| Name  | sq ft  | sq m     | Availability |
|-------|--------|----------|--------------|
| 8th   | 6,930  | 643.82   | Let          |
| 7th   | 7,155  | 664.72   | Let          |
| 6th   | 7,061  | 655.99   | Let          |
| 5th   | 9,735  | 904.41   | Let          |
| 4th   | 9,839  | 914.07   | Let          |
| 3rd   | 9,815  | 911.84   | Let          |
| 2nd   | 9,721  | 903.11   | Let          |
| 1st   | 9,585  | 890.48   | Available    |
| Total | 69,841 | 6,488.44 |              |