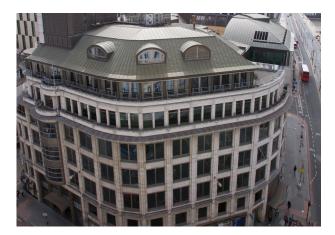

# 68 KING WILLIAM STREET EC4N 7HR

#### Description

68 King William Street is the Gateway building into the City as you cross London Bridge. It was formally occupied by The House of Fraser. The building has been extensively refurbished to provide the highest quality HQ building with Grade A accommodation with spectacular views across the bridge.