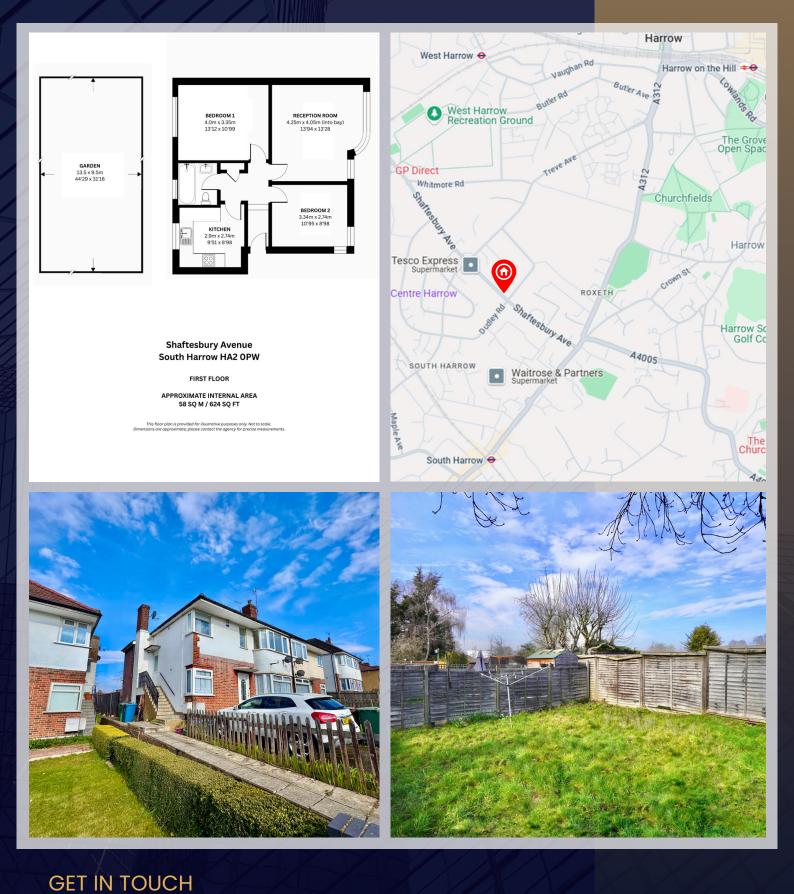

There is a rear garden for outdoor space. The property is being sold with no upper chain.

## PROPERTY FEATURES

GOOD CONDITION

TWO DOUBLE BEDROOMS

FAMILY BATHROOM

LARGE REAR GARDEN

624 SQ FT FLOOR SPACE

GET IN TOUCH

020 8952 0908 079 5629 1499

#### NEARBY TRANSPORT LINKS:

South Harrow Underground Station / Piccadilly Line: 0.5 miles

West Harrow Underground Station / Metropolitan Line: 0.8 miles

Harrow on the Hill / Metropolitan Line & Chiltern Railways: 1.2 miles