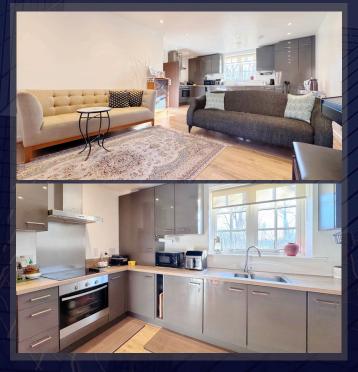

#### ABOUT PROPERTY

This modern property blends comfort and style, making it an ideal choice for various buyers. Located on the first floor, the flat features two bedrooms, an open-plan kitchen, and a family bathroom with a bath. Additional highlights include a covered balcony and convenient lift access, as well as bicycle storage. This well-maintained flat is perfect for anyone seeking a charming home in a great location.

### MORE ABOUT THE PROPERTY

**Property Highlights:** 

- Open Plan Kitchen: Enjoy a contemporary kitchen that flows effortlessly into the living space, ideal for entertaining family and friends.
- Spacious Bedrooms: Two well-proportioned bedrooms provide ample space for rest and relaxation.
- Family Bathroom: A clean and functional bathroom featuring a bath, designed for your everyday convenience.