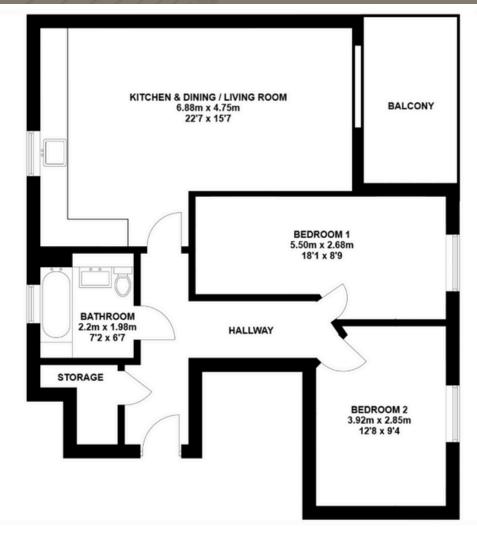

#### APPROX. INTERNAL AREA 71.9 SQ METERS / 774 SQ FT SITUATED ON THE FIRST FLOOR