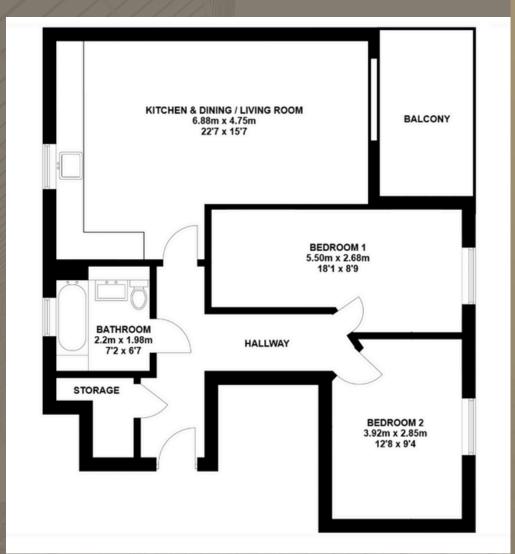

ORE ABOUT THE PROPERTY

**Property Highlights:** 

- Two double bedrooms
- Spacious open-concept kitchen
- Family bathroom
- Well-maintained throughout
- Complimentary parking available
- Lift in the building
- Secure bicycle storage
- Within walking distance to primary and secondary schools

Located conveniently in Finchley Central, residents will benefit from close proximity to local amenities, public transport options, and green areas, perfect for those who appreciate a vibrant community.





Finchley Central Underground Station / Northern Line: 0.8 miles









## **GET IN TOUCH**

020 8952 0908 079 5629 1499 admin@templefe.co.uk www.templefe.co.uk 1 Hallswelle Parade, Finchley Road, London, NW11 0DL



# APPROX. INTERNAL AREA 71.9 SQ METERS / 774 SQ FT SITUATED ON THE FIRST FLOOR



# **ADDITIONAL INFORMATION**

- Tenure: Leasehold
- Length of Lease: 113 years left
- No Ground Rent
- Council Tax: E (Barnet)

#### **GET IN TOUCH**

020 8952 0908 079 8336 4090 admin@templefe.co.uk www.templefe.co.uk 1 Hallswelle Parade, Finchley Road, London, NW11 0DL