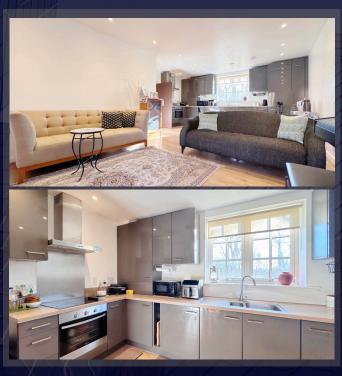

#### **ABOUT PROPERTY**

Temple Fortune Estates is delighted to present this charming two-bedroom apartment in Finchley Central. This modern and well-maintained property features an open plan kitchen and living space, two double bedrooms, and a family bathroom with a bathtub.

The apartment is in excellent condition and available for immediate move-in, making it an ideal choice for first-time buyers or investors.

#### PROPERTY FEATURES

TWO DOUBLE BEDROOMS

SPACIOUS LIVING ROOM

**BATHROOM WITH BATHTUB** 

LARGE BALCONY

MODERN INTERIOR

# MORE ABOUT THE PROPERTY

**Property Highlights:** 

- Two double bedrooms
- Spacious open-concept kitchen
- Family bathroom
- Well-maintained throughout
- Complimentary parking available
- Lift in the building
- Secure bicycle storage
- Within walking distance to primary and secondary schools