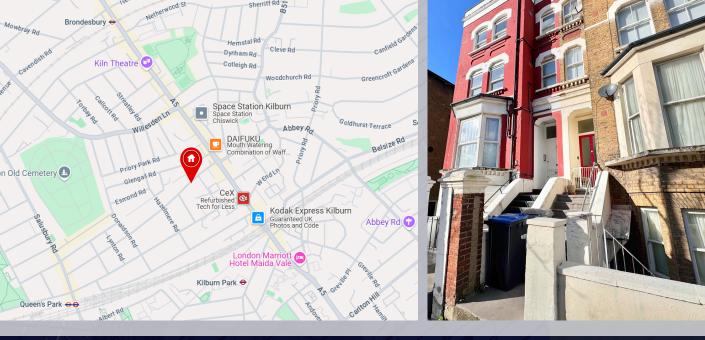

#### MORE ABOUT THE PROPERTY

Situated on Victoria Road, this flat is located on a tranquil street just a short distance from Kilburn High Street, where a diverse range of amenities such as restaurants, supermarkets, shops, and gyms can be found.

#### NEARBY TRANSPORT LINKS:

- Kilburn High Road Station / London Overground: 0.3 mile
  - Kilburn Park Station / Bakerloo Line: 0.5 mile
  - Queen's Park Station / Bakerloo Line & Overground: 0.5 mile