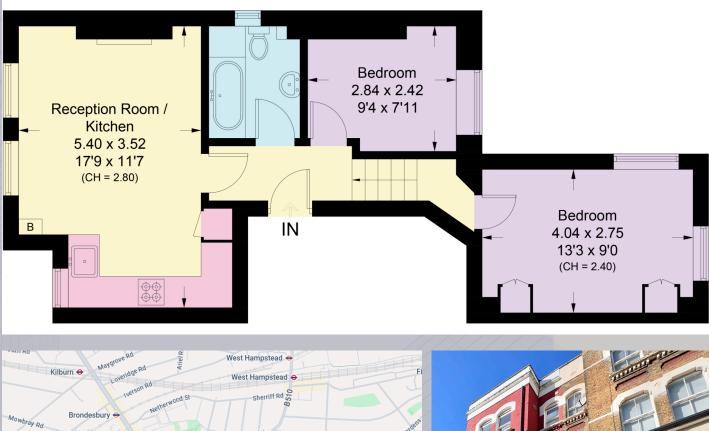

#### APPROX. INTERNAL AREA 47.3 SQ METERS / 509 SQ FT SITUATED ON THE FIRST FLOOR

GET IN TOUCH 020 8952 0908 079 8336 4090

admin@templefe.co.uk www.templefe.co.uk 1 Hallswelle Parade, Finchley Road, London, NW11 0DL