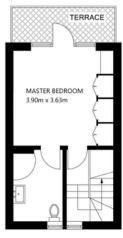

## MORE ABOUT THE PROPERTY

This charming home spans three levels, showcasing spacious living areas filled with natural light.

- Lower Ground Floor: The open-plan kitchen offers generous worktop space and a practical layout, ideal for all your cooking needs. Adjacent to the kitchen, a cosy living room opens up to a lovely terrace, perfect for relaxing outdoors.
- Ground Floor: The generous lounge provides versatile space that can easily be arranged as a large bedroom, complete with an open-plan dressing room for a comfortable and stylish living environment. Additionally, there is a convenient guest toilet on this level.
- First Floor: This level includes a comfortable double bedroom and a flexible-use single bedroom, suitable for guests or a home office, along with a large family bathroom.
- Second Floor: The master bedroom is a standout feature, complete with a modern en-suite bathroom and access to a private balcony.

# APPROXIMATE FLOOR AREA 128 SQ METERS / 1377 SQ FT

FIRST FLOOR

LOWER GROUND FLOOR

SECOND FLOOR

GROUND FLOOR (ENTRANCE)