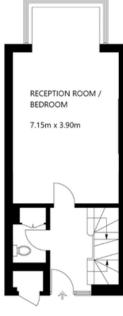

## MORE ABOUT THE PROPERTY

This charming home spans three levels, showcasing spacious living areas filled with natural light.

- Lower Ground Floor: The open-plan kitchen offers generous worktop space and a practical layout, ideal for all your cooking needs. Adjacent to the kitchen, a cosy living room opens up to a lovely terrace, perfect for relaxing outdoors.
- Ground Floor: The generous lounge provides versatile space that can easily be arranged as a large bedroom, complete with an open-plan dressing room for a comfortable and stylish living environment. Additionally, there is a convenient guest toilet on this level.
- First Floor: This level includes a comfortable double bedroom and a flexible-use single bedroom, suitable for guests or a home office, along with a large family bathroom.
- Second Floor: The master bedroom is a standout feature, complete with a modern en-suite bathroom and access to a private balcony.

# APPROXIMATE FLOOR AREA 128 SQ METERS / 1377 SQ FT

FIRST FLOOR

LOWER GROUND FLOOR

SECOND FLOOR

GROUND FLOOR (ENTRANCE)