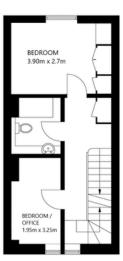

# APPROXIMATE FLOOR AREA 128 SQ METERS / 1377 SQ FT

FIRST FLOOR

LOWER GROUND FLOOR

SECOND FLOOR

GROUND FLOOR (ENTRANCE)