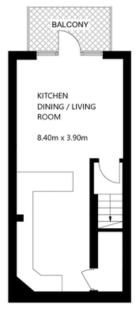

# APPROXIMATE FLOOR AREA 128 SQ METERS / 1377 SQ FT

FIRST FLOOR

LOWER GROUND FLOOR

SECOND FLOOR

GROUND FLOOR (ENTRANCE)