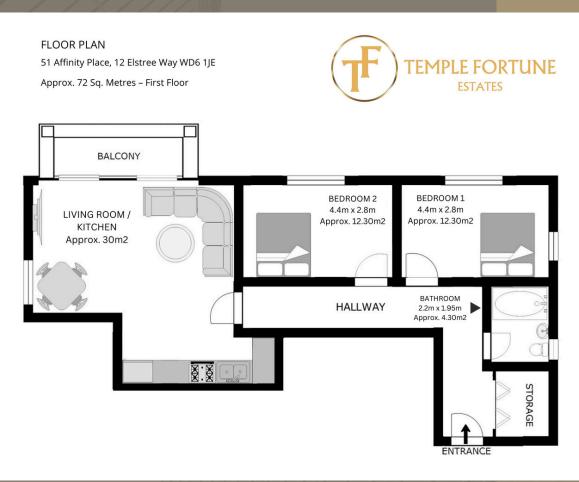

itchen is well-equipped with modern appliances and blends effortlessly into the living room, which opens onto a private balcony—an excellent space for enjoying outdoor relaxation. Additionally, the apartment includes an allocated parking space for added convenience. Conveniently located just 0.8 miles from Elstree & Borehamwood Station and in close proximity to local amenities, this apartment provides easy access to Central London, with journey times of approximately 15 minutes. This property perfectly merges comfort and accessibility, making it an outstanding choice for contemporary living.





# **GET IN TOUCH**

020 8952 0908 079 5629 1499 admin@templefe.co.uk www.templefe.co.uk 1 Hallswelle Parade, Finchley Road, London, NW11 0DL



# APPROX. 72 SQ METERS SITUATED ON THE FIRST FLOOR



# ADDITIONAL INFORMATION

- Tenure: Leasehold
- Ground Rent: £250 per year
- Annual Service Charge: £2,600
- Length of Lease: 118 years
- Remaining NHBC warranty for peace of mind
- Council Tax: Band D
- Energy Performance Certificate: B
- Allocated parking space
- Beautifully landscaped communal garden

# **GET IN TOUCH**

020 8952 0908 079 8336 4090

admin@templefe.co.uk www.templefe.co.uk 1 Hallswelle Parade, Finchley Road, London, NW11 0DL