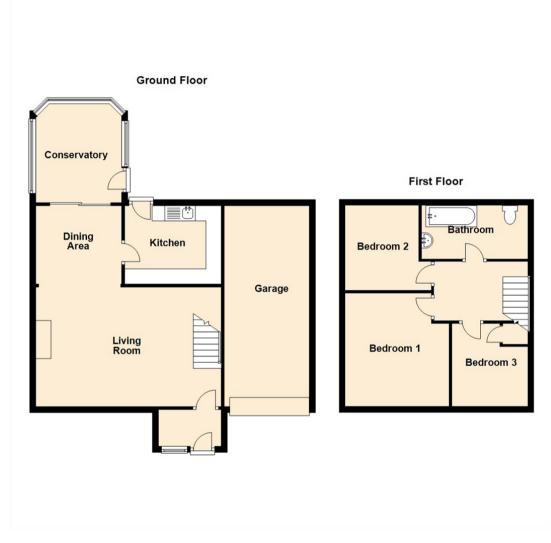

Living Room 12'10" x 19'11" (3.92 x 6.09)

Dining Area 8'5" x 9'3" (2.57 x 2.82)

Kitchen 8'5" x 10'4" (2.57 x 3.17)

Bedroom One 12'2" x 11'1" (3.71 x 3.40)

Bedroom Two 9'1" x 9'3" (2.79 x 2.82)

Bedroom Three 8'11" x 8'1" (2.72 x 2.48)