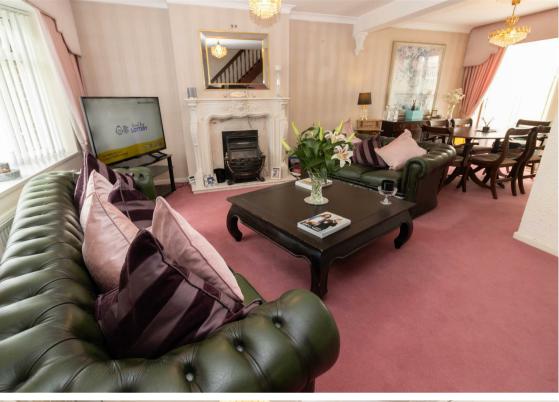

This property is for sale by The Great North Property Auction powered by iam-sold.

Internally the property briefly comprises to the ground floor: - entrance porch, generous open plan lounge dining area, sunny conservatory leading to the rear garden and a kitchen with fitted wall and floor units and an integrated oven and hob.

Living Room 12'10" x 19'11" (3.92 x 6.09)

Dining Area 8'5" x 9'3" (2.57 x 2.82)

Kitchen 8'5" x 10'4" (2.57 x 3.17)

Bedroom One 12'2" x 11'1" (3.71 x 3.40)

Bedroom Two 9'1" x 9'3" (2.79 x 2.82)

Bedroom Three 8'11" x 8'1" (2.72 x 2.48)