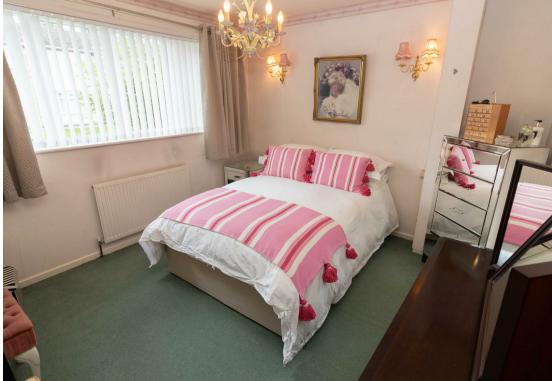

Living Room 12'10" x 19'11" (3.92 x 6.09)

Dining Area 8'5" x 9'3" (2.57 x 2.82)

Kitchen 8'5" x 10'4" (2.57 x 3.17)

Bedroom One 12'2" x 11'1" (3.71 x 3.40)

Bedroom Two 9'1" x 9'3" (2.79 x 2.82)

Bedroom Three 8'11" x 8'1" (2.72 x 2.48)