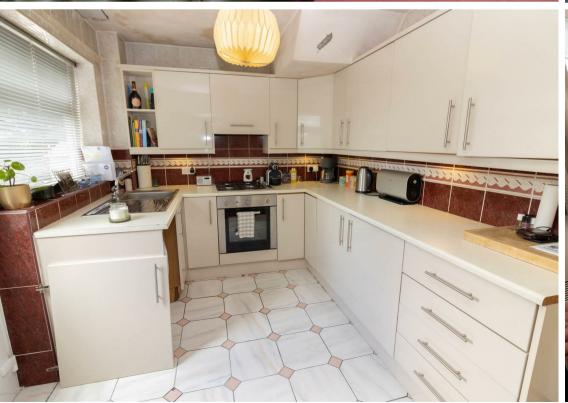

This property is for sale by The Great North Property Auction powered by iam-sold.

Internally the property briefly comprises to the ground floor: - entrance porch, generous open plan lounge dining area, sunny conservatory leading to the rear garden and a kitchen with fitted wall and floor units and an integrated oven and hob.

Living Room 12'10" x 19'11" (3.92 x 6.09)

Dining Area 8'5" x 9'3" (2.57 x 2.82)

Kitchen 8'5" x 10'4" (2.57 x 3.17)

Bedroom One 12'2" x 11'1" (3.71 x 3.40)

Bedroom Two 9'1" x 9'3" (2.79 x 2.82)

Bedroom Three 8'11" x 8'1" (2.72 x 2.48)