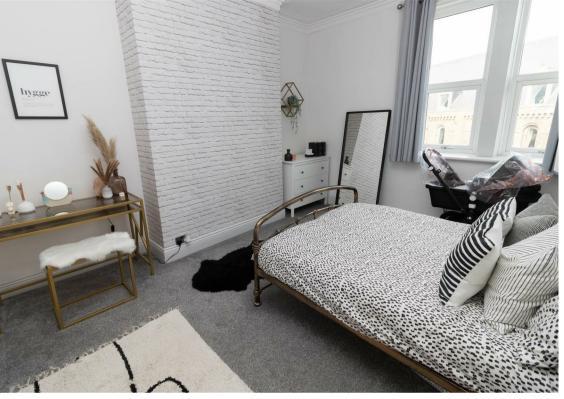

Internally the property briefly comprises to the ground floor: - entrance vestibule, hallway, bright and airy lounge with bay window, spacious dining room with feature wood burning stove and a modern kitchen with fitted units, integrated oven and hob and access to the rear. To the first floor there is a split-level landing with a family bathroom/w.c and three double bedrooms. To the second floor there is a spacious landing which is ideal for a study area and the man bedroom with Dormer and Velux window. Further benefits include storage to the eves, gas central heating and double glazing.