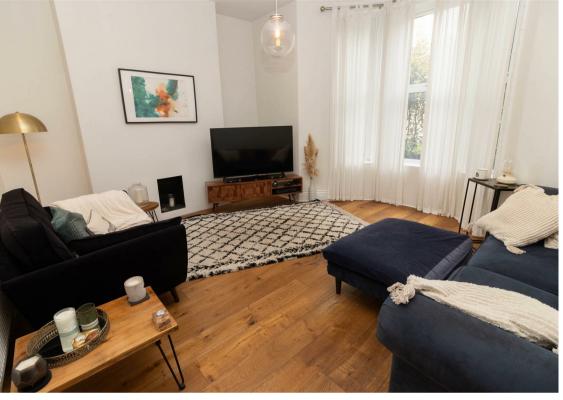

Internally the property briefly comprises to the ground floor: - entrance vestibule, hallway, bright and airy lounge with bay window, spacious dining room with feature wood burning stove and a modern kitchen with fitted units, integrated oven and hob and access to the rear. To the first floor there is a split-level landing with a family bathroom/w.c and three double bedrooms. To the second floor there is a spacious landing which is ideal for a study area and the man bedroom with Dormer and Velux window. Further benefits include storage to the eves, gas central heating and double glazing.

www.janforsterestates.com

Lounge 11'8" x 15'9" (3.56 x 4.82)

Dining Room 16'0" x 13'3" (4.90 x 4.04)

Kitchen 20'4" x 9'0" (6.22 x 2.75)

Bedroom One 12'9" x 17'0" (3.90 x 5.20)

Bedroom Two 11'8" x 13'8" (3.56 x 4.19)