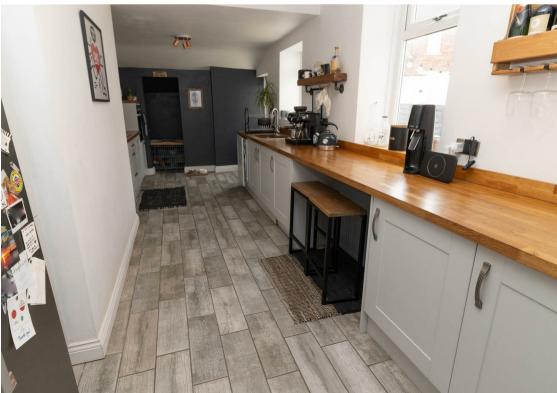

Internally the property briefly comprises to the ground floor: - entrance vestibule, hallway, bright and airy lounge with bay window, spacious dining room with feature wood burning stove and a modern kitchen with fitted units, integrated oven and hob and access to the rear. To the first floor there is a split-level landing with a family bathroom/w.c and three double bedrooms. To the second floor there is a spacious landing which is ideal for a study area and the man bedroom with Dormer and Velux window. Further benefits include storage to the eves, gas central heating and double glazing.

www.janforsterestates.com

Lounge 11'8" x 15'9" (3.56 x 4.82)

Dining Room 16'0" x 13'3" (4.90 x 4.04)

Kitchen 20'4" x 9'0" (6.22 x 2.75)

Bedroom One 12'9" x 17'0" (3.90 x 5.20)

Bedroom Two 11'8" x 13'8" (3.56 x 4.19)