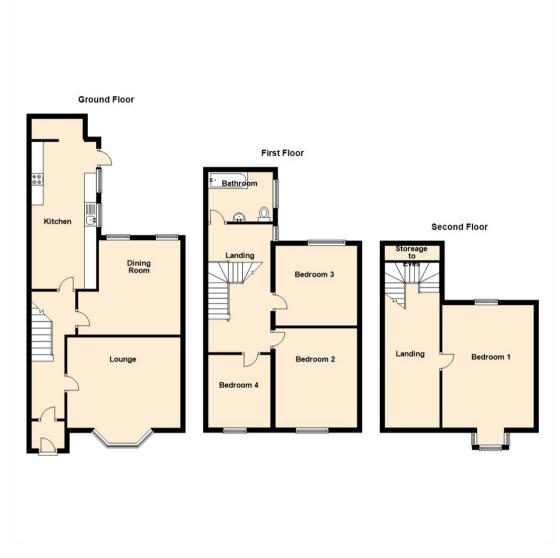

Internally the property briefly comprises to the ground floor: - entrance vestibule, hallway, bright and airy lounge with bay window, spacious dining room with feature wood burning stove and a modern kitchen with fitted units, integrated oven and hob and access to the rear. To the first floor there is a split-level landing with a family bathroom/w.c and three double bedrooms. To the second floor there is a spacious landing which is ideal for a study area and the man bedroom with Dormer and Velux window. Further benefits include storage to the eves, gas central heating and double glazing.

www.janforsterestates.com

Lounge 11'8" x 15'9" (3.56 x 4.82)

Dining Room 16'0" x 13'3" (4.90 x 4.04)

Kitchen 20'4" x 9'0" (6.22 x 2.75)

Bedroom One 12'9" x 17'0" (3.90 x 5.20)

Bedroom Two 11'8" x 13'8" (3.56 x 4.19)

Bedroom Three 11'2" x 13'6" (3.41 x 4.13)

Bedroom Four 10'1" x 7'9" (3.09 x 2.38)

 Gosforth
 0191 236 2070

 Newcastle
 0191 284 4050

 High Heaton
 0191 270 1122

 Tynemouth
 0191 257 2000

 Low Fell
 0191 487 0800