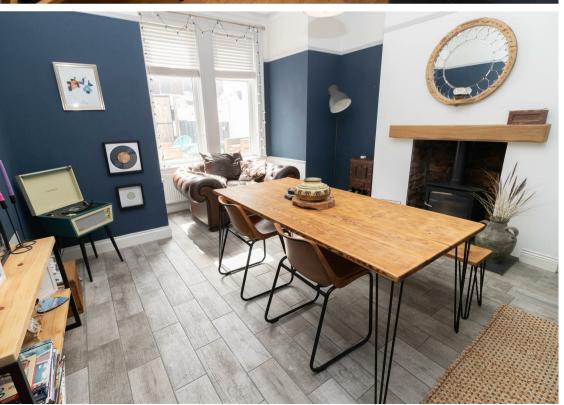

Internally the property briefly comprises to the ground floor: - entrance vestibule, hallway, bright and airy lounge with bay window, spacious dining room with feature wood burning stove and a modern kitchen with fitted units, integrated oven and hob and access to the rear. To the first floor there is a split-level landing with a family bathroom/w.c and three double bedrooms. To the second floor there is a spacious landing which is ideal for a study area and the man bedroom with Dormer and Velux window. Further benefits include storage to the eves, gas central heating and double glazing.

www.janforsterestates.com

Lounge 11'8" x 15'9" (3.56 x 4.82)

Dining Room 16'0" x 13'3" (4.90 x 4.04)

Kitchen 20'4" x 9'0" (6.22 x 2.75)

Bedroom One 12'9" x 17'0" (3.90 x 5.20)

Bedroom Two 11'8" x 13'8" (3.56 x 4.19)