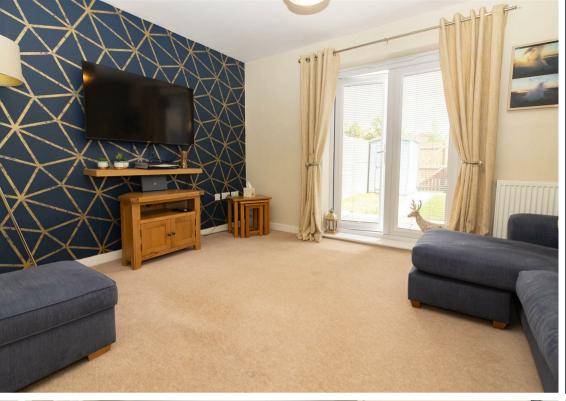

Internally the house briefly comprises to the ground floor: - entrance hallway, handy downstairs WC, modern kitchen with floor and wall units, and a bright and airy lounge with French doors opening to the rear garden. To the first floor, there are two bedrooms, both with fitted wardrobes and a there is a modern family bathroom WC with shower over the bath. The property further benefits from gas central heating and double glazing.

www.janforsterestates.com

Living Room 10'1" x 13'3" (3.08 x 4.05)

Kitchen 11'4" x 6'8" (3.46 x 2.05)

Bedroom One 8'11" x 12'8" (2.74 x 3.87)

Bedroom Two 12'5" x 5'11" (3.80 x 1.81)

 Gosforth
 0191 236 2070