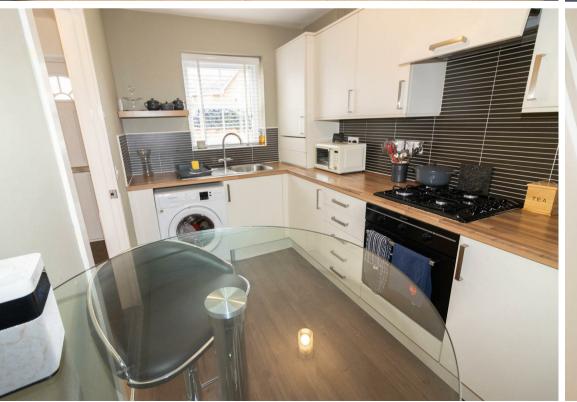

Internally the house briefly comprises to the ground floor: - entrance hallway, handy downstairs WC, modern kitchen with floor and wall units, and a bright and airy lounge with French doors opening to the rear garden. To the first floor, there are two bedrooms, both with fitted wardrobes and a there is a modern family bathroom WC with shower over the bath. The property further benefits from gas central heating and double glazing.

www.janforsterestates.com

Living Room 10'1" x 13'3" (3.08 x 4.05)

Kitchen 11'4" x 6'8" (3.46 x 2.05)

Bedroom One 8'11" x 12'8" (2.74 x 3.87)

Bedroom Two 12'5" x 5'11" (3.80 x 1.81)

 Gosforth
 0191 236 2070