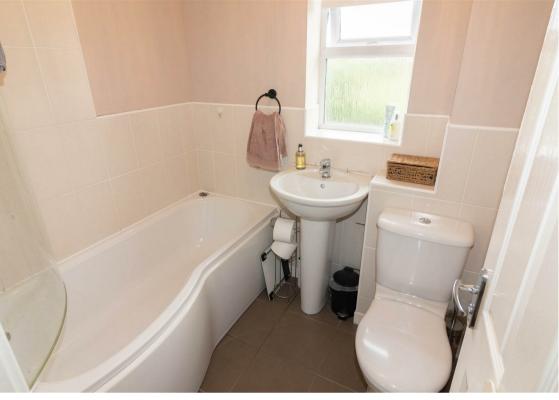

Internally the house briefly comprises to the ground floor: - entrance hallway, handy downstairs WC, modern kitchen with floor and wall units, and a bright and airy lounge with French doors opening to the rear garden. To the first floor, there are two bedrooms, both with fitted wardrobes and a there is a modern family bathroom WC with shower over the bath. The property further benefits from gas central heating and double glazing.