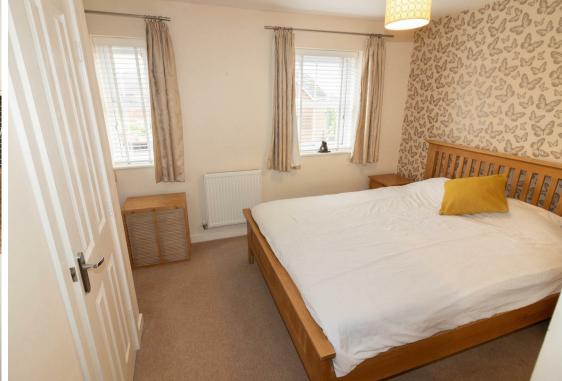

Internally the house briefly comprises to the ground floor: - entrance hallway, handy downstairs WC, modern kitchen with floor and wall units, and a bright and airy lounge with French doors opening to the rear garden. To the first floor, there are two bedrooms, both with fitted wardrobes and a there is a modern family bathroom WC with shower over the bath. The property further benefits from gas central heating and double glazing.

www.janforsterestates.com

Living Room 10'1" x 13'3" (3.08 x 4.05)

Kitchen 11'4" x 6'8" (3.46 x 2.05)

Bedroom One 8'11" x 12'8" (2.74 x 3.87)

Bedroom Two 12'5" x 5'11" (3.80 x 1.81)

 Gosforth
 0191 236 2070