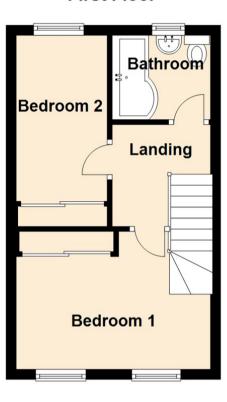

## **First Floor**

www.janforsterestates.com

Living Room 10'1" x 13'3" (3.08 x 4.05)

Kitchen 11'4" x 6'8" (3.46 x 2.05)

Bedroom One 8'11" x 12'8" (2.74 x 3.87)

Bedroom Two 12'5" x 5'11" (3.80 x 1.81)

 Gosforth
 0191 236 2070