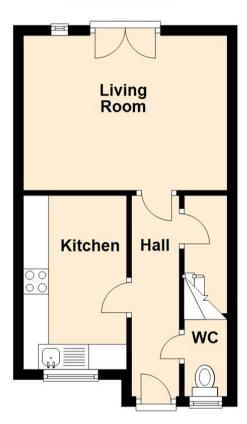

## **Ground Floor**

www.janforsterestates.com

Living Room 10'1" x 13'3" (3.08 x 4.05)

Kitchen 11'4" x 6'8" (3.46 x 2.05)

Bedroom One 8'11" x 12'8" (2.74 x 3.87)

Bedroom Two 12'5" x 5'11" (3.80 x 1.81)

 Gosforth
 0191 236 2070