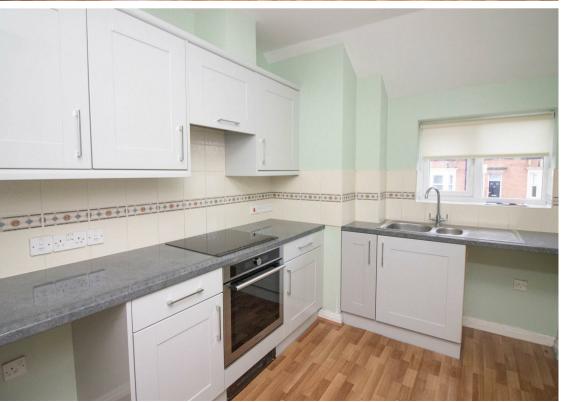

The building is accessed via a main entrance and secure telephone intercom system opening to the resident's lobby. Internally the apartment briefly comprises: - entrance hallway leading to the lounge, kitchen with fitted wall and floor units and integrated oven and hob, two double bedrooms and a bathroom/w.c. The property further benefits from electric heating and double glazing.

Lounge 11'1" x 12'1" (3.40 x 3.70)

Kitchen 9'6" x 7'5" (2.90 x 2.28)

Bedroom One 15'1" x 10'9" (4.60 x 3.28)

Bedroom Two 11'1" x 7'2" (3.40 x 2.20)

 Gosforth
 0191 236 2070

 Newcastle
 0191 284 4050

 High Heaton
 0191 270 1122