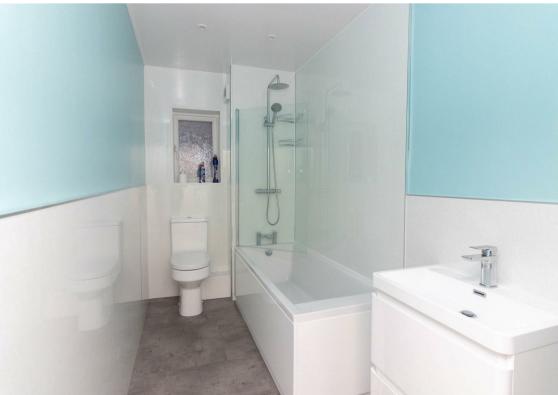

The building is accessed via a main entrance and secure telephone intercom system opening to the resident's lobby. Internally the apartment briefly comprises: - entrance hallway leading to the lounge, kitchen with fitted wall and floor units and integrated oven and hob, two double bedrooms and a bathroom/w.c. The property further benefits from electric heating and double glazing.