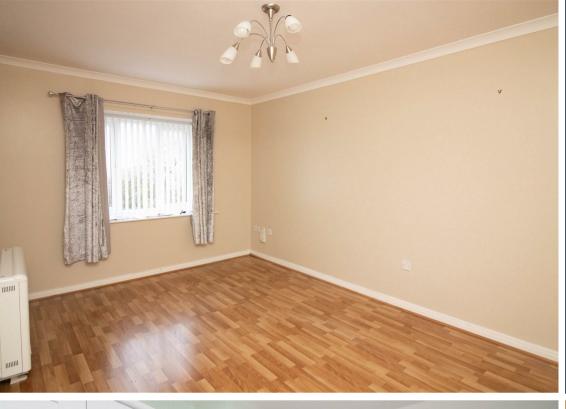

The building is accessed via a main entrance and secure telephone intercom system opening to the resident's lobby. Internally the apartment briefly comprises: - entrance hallway leading to the lounge, kitchen with fitted wall and floor units and integrated oven and hob, two double bedrooms and a bathroom/w.c. The property further benefits from electric heating and double glazing.

Lounge 11'1" x 12'1" (3.40 x 3.70)

Kitchen 9'6" x 7'5" (2.90 x 2.28)

Bedroom One 15'1" x 10'9" (4.60 x 3.28)

Bedroom Two 11'1" x 7'2" (3.40 x 2.20)

 Gosforth
 0191 236 2070

 Newcastle
 0191 284 4050

 High Heaton
 0191 270 1122