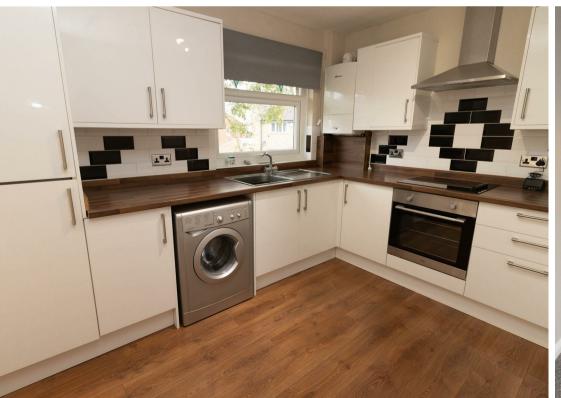

The accommodation briefly comprises:- entrance hallway, lounge, kitchen with top and floor units, shower room and two double bedrooms.

Viewings are highly recommended. To book yours or for more information, please, call our Gateshead office on 0191 487 0800.

Lounge 13'1" x 11'3" (3.99 x 3.45) Kitchen 10'10" x 11'4" (3.32 x 3.46) Bedroom One 13'2" x 9'11" (4.02 x 3.04) Bedroom Two 10'11" x 9'11" (3.34 x 3.03)

| Energy Efficiency Rating                                                                                              |   |                         |           |
|-----------------------------------------------------------------------------------------------------------------------|---|-------------------------|-----------|
|                                                                                                                       |   | Current                 | Potential |
| Very energy efficient - lower running costs   (92 plus) A   (81-91) B   (69-80) C   (55-68) D   (39-54) E   (21-38) F |   | 73                      | 73        |
| (1-20)                                                                                                                | G |                         |           |
| Not energy efficient - higher running costs                                                                           |   |                         |           |
| England & Wales                                                                                                       |   | U Directiv<br>002/91/E0 | 2 2       |