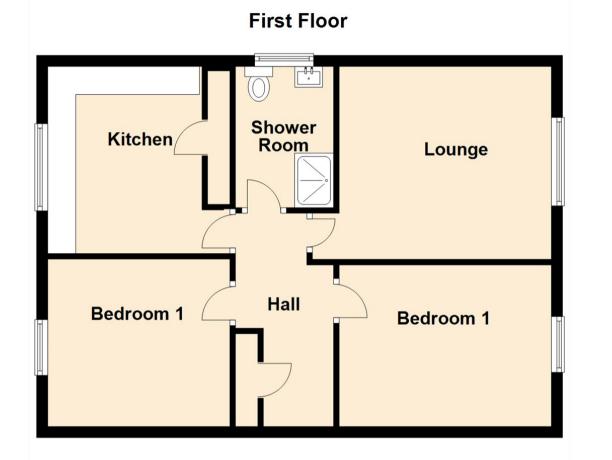

The accommodation briefly comprises:- entrance hallway, lounge, kitchen with top and floor units, shower room and two double bedrooms.

Viewings are highly recommended. To book yours or for more information, please, call our Gateshead office on 0191 487 0800.

Lounge 13'1" x 11'3" (3.99 x 3.45) Kitchen 10'10" x 11'4" (3.32 x 3.46) Bedroom One 13'2" x 9'11" (4.02 x 3.04) Bedroom Two 10'11" x 9'11" (3.34 x 3.03)

| Energy Efficiency Rating                                                                                              |   |                         |           |
|-----------------------------------------------------------------------------------------------------------------------|---|-------------------------|-----------|
|                                                                                                                       |   | Current                 | Potential |
| Very energy efficient - lower running costs   (92 plus) A   (81-91) B   (69-80) C   (55-68) D   (39-54) E   (21-38) F |   | 73                      | 73        |
| (1-20)                                                                                                                | G |                         |           |
| Not energy efficient - higher running costs                                                                           |   |                         |           |
| England & Wales                                                                                                       |   | U Directiv<br>002/91/E0 | 2 2       |