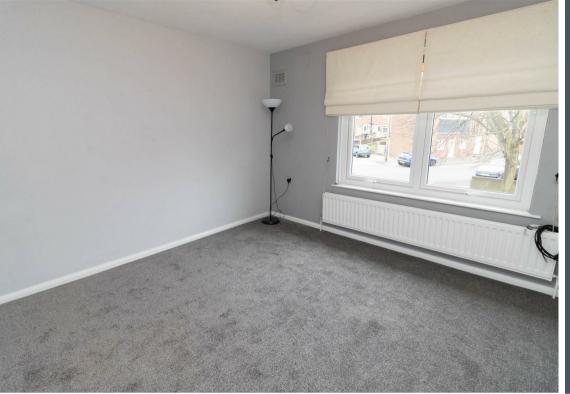

The accommodation briefly comprises:- entrance hallway, lounge, kitchen with top and floor units, shower room and two double bedrooms.

Viewings are highly recommended. To book yours or for more information, please, call our Gateshead office on 0191 487 0800.

Lounge 13'1" x 11'3" (3.99 x 3.45) Kitchen 10'10" x 11'4" (3.32 x 3.46) Bedroom One 13'2" x 9'11" (4.02 x 3.04) Bedroom Two 10'11" x 9'11" (3.34 x 3.03)

| Energy Efficiency Rating                                                                                              |   |                         |           |
|-----------------------------------------------------------------------------------------------------------------------|---|-------------------------|-----------|
|                                                                                                                       |   | Current                 | Potential |
| Very energy efficient - lower running costs   (92 plus) A   (81-91) B   (69-80) C   (55-68) D   (39-54) E   (21-38) F |   | 73                      | 73        |
| (1-20)                                                                                                                | G |                         |           |
| Not energy efficient - higher running costs                                                                           |   |                         |           |
| England & Wales                                                                                                       |   | U Directiv<br>002/91/E0 | 2 2       |