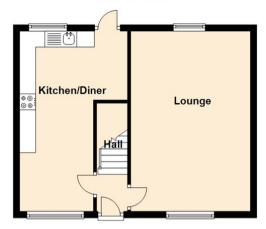

## **Ground Floor**

www.janforsterestates.com

Lounge 18'6" x 11'11" (5.65 x 3.65)

Kitchen 11'1" x 17'5" (3.38 x 5.33)

Bedroom One 12'1" x 11'11" (3.70 x 3.64)

Bedroom Two 12'1" x 7'10" (3.70 x 2.40)

 Gosforth
 0191 236 2070

 Newcastle
 0191 284 4050