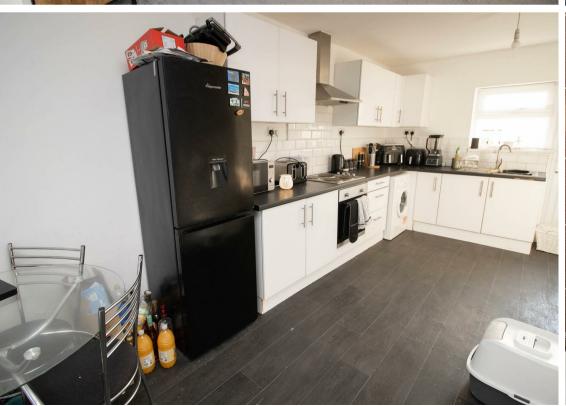

Internally the property briefly comprises to the ground floor: - entrance hallway, spacious lounge, and a kitchen dining room with a range of fitted units, an integrated oven and hob and access to the rear. To the first floor there are three bedrooms a bathroom and separate w.c. The property further benefits from gas central heating and double glazing.

## **Ground Floor**

www.janforsterestates.com

Lounge 18'6" x 11'11" (5.65 x 3.65)

Kitchen 11'1" x 17'5" (3.38 x 5.33)

Bedroom One 12'1" x 11'11" (3.70 x 3.64)

Bedroom Two 12'1" x 7'10" (3.70 x 2.40)

 Gosforth
 0191 236 2070

 Newcastle
 0191 284 4050