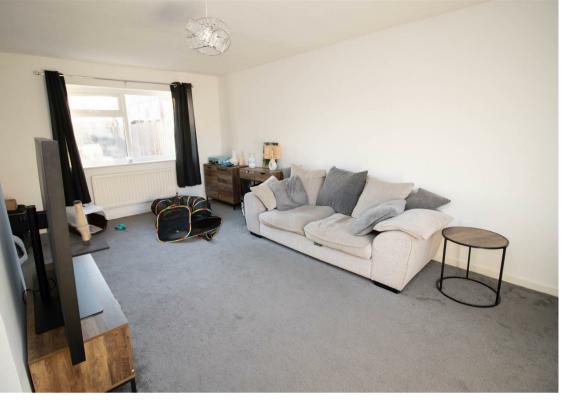

Internally the property briefly comprises to the ground floor: - entrance hallway, spacious lounge, and a kitchen dining room with a range of fitted units, an integrated oven and hob and access to the rear. To the first floor there are three bedrooms a bathroom and separate w.c. The property further benefits from gas central heating and double glazing.

## **Ground Floor**

www.janforsterestates.com

Lounge 18'6" x 11'11" (5.65 x 3.65)

Kitchen 11'1" x 17'5" (3.38 x 5.33)

Bedroom One 12'1" x 11'11" (3.70 x 3.64)

Bedroom Two 12'1" x 7'10" (3.70 x 2.40)

 Gosforth
 0191 236 2070

 Newcastle
 0191 284 4050