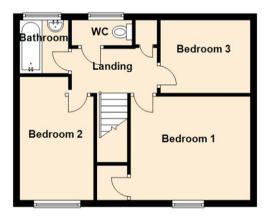

## First Floor

www.janforsterestates.com

Lounge 18'6" x 11'11" (5.65 x 3.65)

Kitchen 11'1" x 17'5" (3.38 x 5.33)

Bedroom One 12'1" x 11'11" (3.70 x 3.64)

Bedroom Two 12'1" x 7'10" (3.70 x 2.40)

 Gosforth
 0191 236 2070

 Newcastle
 0191 284 4050