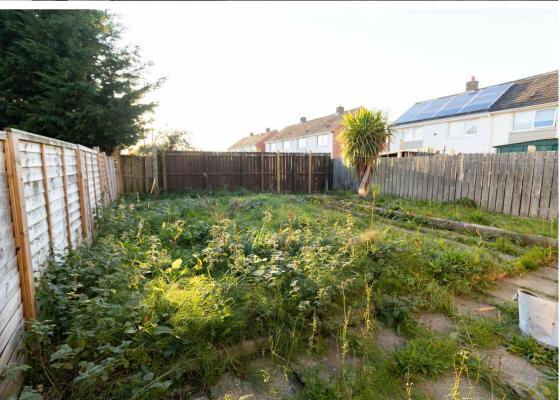

Externally there is a garden to the front and a driveway for off street parking. There is also a garden to the rear with a patio area and lawn.