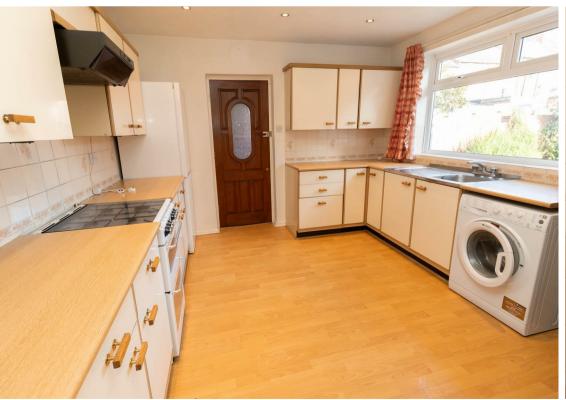

The property is in need of some modernisation and briefly comprises to the ground floor: - entrance hallway, bright and airy lounge with bay window, dining room, and kitchen with wall and floor units and access to the rear. To the first floor, there are three good-sized bedrooms and a family bathroom/w.c. The property further benefits from gas central heating and double glazing.

www.janforsterestates.com

Lounge 12'2" x 12'8" (3.72 x 3.87)

Dining Room 18'11" x 12'4" (5.78 x 3.76)

Kitchen 11'1" x 14'0" (3.40 x 4.29)

Bedroom One 12'11" x 10'6" (3.96 x 3.22)

Bedroom Two 10'6" x 9'1" (3.22 x 2.79)