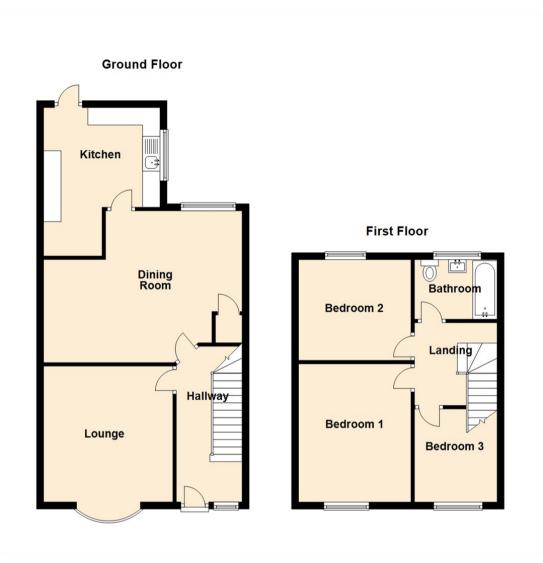

The property is in need of some modernisation and briefly comprises to the ground floor: - entrance hallway, bright and airy lounge with bay window, dining room, and kitchen with wall and floor units and access to the rear. To the first floor, there are three good-sized bedrooms and a family bathroom/w.c. The property further benefits from gas central heating and double glazing.

www.janforsterestates.com

Lounge 12'2" x 12'8" (3.72 x 3.87)

Dining Room 18'11" x 12'4" (5.78 x 3.76)

Kitchen 11'1" x 14'0" (3.40 x 4.29)

Bedroom One 12'11" x 10'6" (3.96 x 3.22)

Bedroom Two 10'6" x 9'1" (3.22 x 2.79)

Bedroom Three 8'9" x 7'11" (2.67 x 2.42)

Gosforth 0191 236 2070 **Newcastle** 0191 284 4050 **High Heaton** 0191 270 1122 **Tynemouth** 0191 257 2000 Low Fell 0191 487 0800 **Property Management Centre** 0191 236 2680