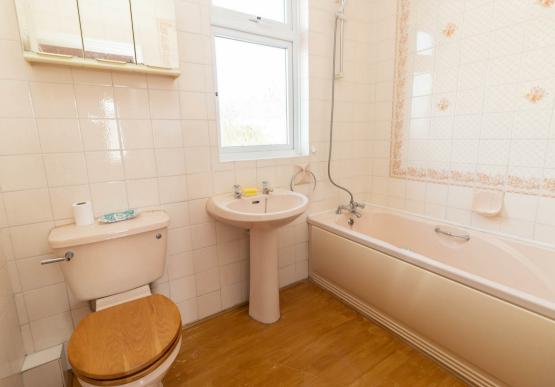

The property is in need of some modernisation and briefly comprises to the ground floor: - entrance hallway, bright and airy lounge with bay window, dining room, and kitchen with wall and floor units and access to the rear. To the first floor, there are three good-sized bedrooms and a family bathroom/w.c. The property further benefits from gas central heating and double glazing.